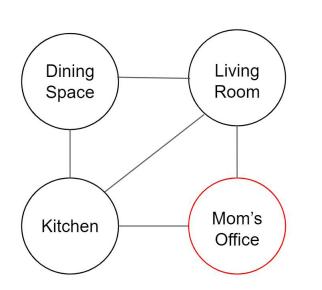

## BUBBLE DIAGRAM

FIRST FLOOR

SECOND FLOOR

Legend:

Black Bubbles- Public space Red Bubbbles- Private Spaces

> CRITERIA MATRIX

| Space         | Public Access | Privacy | Notes                                    |
|---------------|---------------|---------|------------------------------------------|
| Kitchen       | Y             | Ν       |                                          |
| Dining        | Y             | Ν       |                                          |
| Living Room   | Y             | N       |                                          |
| Mom's Office  | N             | Y       |                                          |
| Boy's Room    | N             | Y       |                                          |
| Girl's Room   | N             | Y       | For two girls                            |
| Parent's Room | N             | Y       |                                          |
| Family Space  | Y             | Ν       | Place with tv<br>and activities to<br>do |