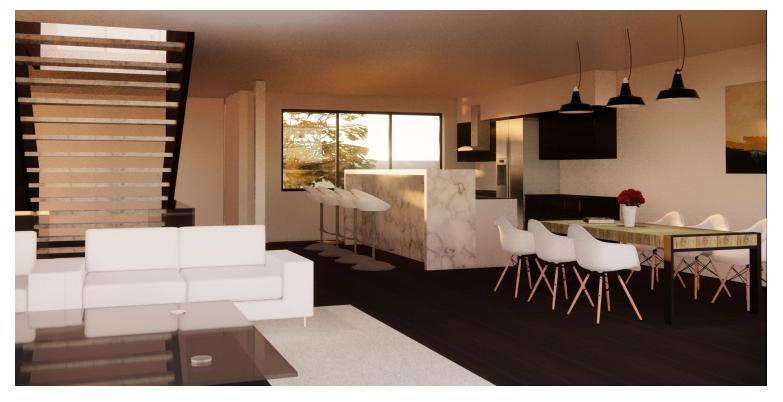

|
|---------------|---------------|---------|------------------------------------------|
| Kitchen       | Y             | Ν       |                                          |
| Dining        | Y             | Ν       |                                          |
| Living Room   | Y             | N       |                                          |
| Mom's Office  | N             | Y       |                                          |
| Boy's Room    | N             | Y       |                                          |
| Girl's Room   | N             | Y       | For two girls                            |
| Parent's Room | N             | Y       |                                          |
| Family Space  | Y             | Ν       | Place with tv<br>and activities to<br>do |

## RENDERS



CENTER AREA





STAIRCASE VIEW

### LIVING ROOM VIEW



MASTER BEDROOM



## MASTER BATHROOM