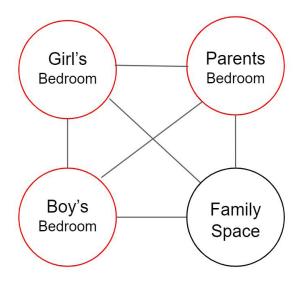

## BUBBLE DIAGRAM

FIRST FLOOR

SECOND FLOOR

Legend:

Black Bubbles- Public space Red Bubbbles- Private Spaces

> CRITERIA MATRIX

| Space         | Public Access | Privacy | Notes                                    |
|---------------|---------------|---------|------------------------------------------|
| Kitchen       | Y             | Ν       |                                          |
| Dining        | Y             | Ν       |                                          |
| Living Room   | Y             | N       |                                          |
| Mom's Office  | N             | Y       |                                          |
| Boy's Room    | N             | Y       |                                          |
| Girl's Room   | N             | Y       | For two girls                            |
| Parent's Room | N             | Y       |                                          |
| Family Space  | Y             | Ν       | Place with tv<br>and activities to<br>do |