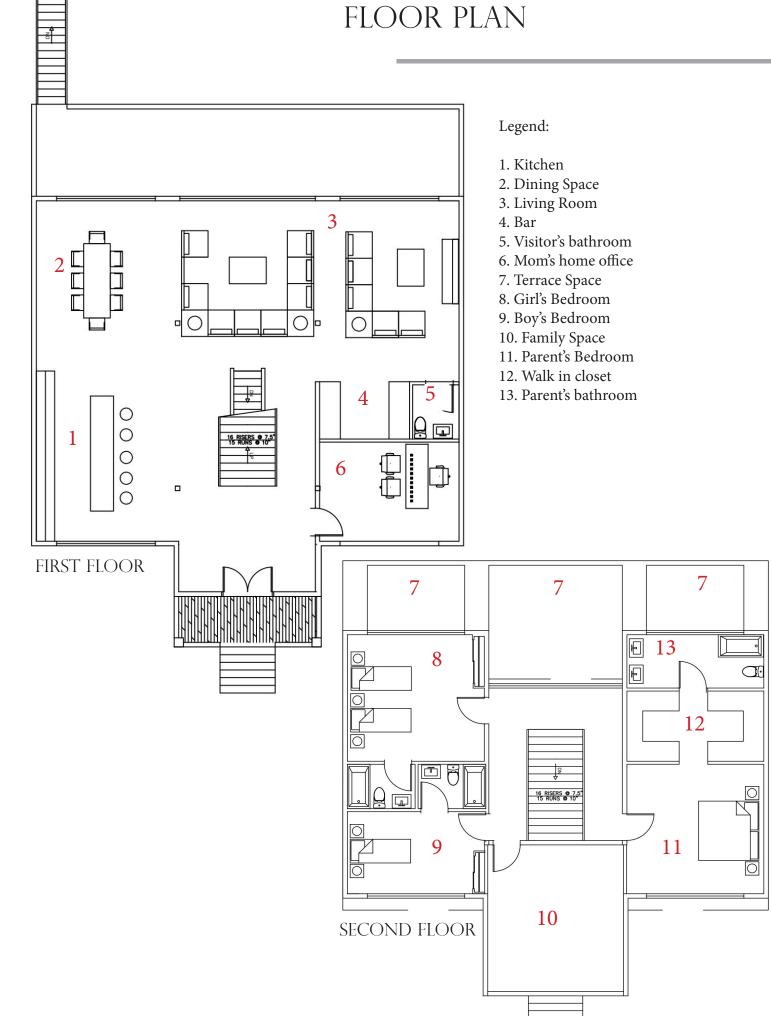

# RESIDENTIAL PROJECT FAMILY HOME

Residential home meant for a family of five people. The mother, the father, a boy and two twin girls are meant to reside in it. The mother is a lawyer who needs a small office in her home. They enjoy calming colors and open spaces.