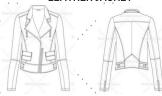

#### LEATHER JACKET

Cost Price: 125\$ Wholesale Price: 150\$ Suggested retail price: 225\$