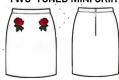

#### TWO-TONED MINI SKIRT

Cost Price: 75\$ Wholesale Price: 90\$ Suggested retail price: 135\$