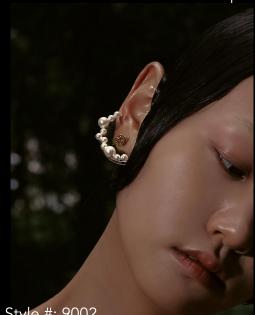

# Earrings -Earrings -

Style #: 9002

Fabric: Sterling silver, acrylic pearls

Price: \$80.00

## Why these earrings?

These earrings are very on trend. The first style is more of an everyday simple look whereas the second style is much more of a statement piece. They match with anything since they are a neutral colour and spice up any outfit.