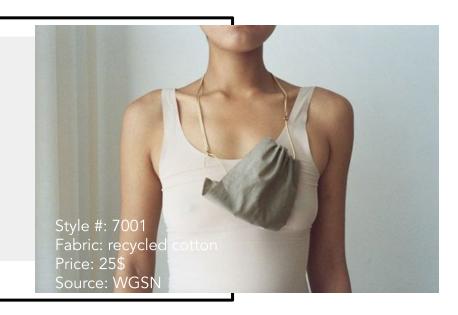

# Wallets - Wallets -

## Why these wallets?

This style is made to look realistic and cohesive. It can go with any other leather product in our collection. Leather wallets can be easily combined with working clothes such as a chemises, blouse, skirt, etc to enhance a look overall.

Style #: 10001 Fabric: Pineapple Leather pinatex Price: 25\$