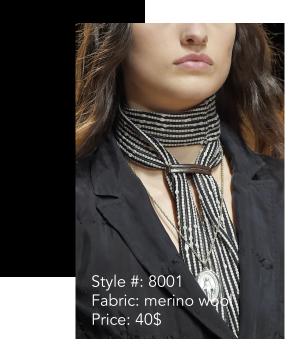

Style #: 9001

Fabric: Brass with gold finish, acrylic pearls.

Price: \$75.00

Scarf.

#### Why these scarves?

This style can help make a casual working women look more stylish and professional. Black and white accessories can match with anything! These scarves can match well with our jacket and blouse in particular.