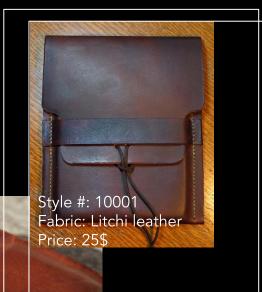

# Wallets - Wallets -

## Why these wallets?

This style is made to look realistic and cohesive. It can go with any other leather product in our collection. Leather wallets can be easily combined with working clothes such as a chemises, blouse, skirt, etc to enhance a look overall.

Style #: 10001 Fabric: Pineapple Leather pinatex Price: 25\$