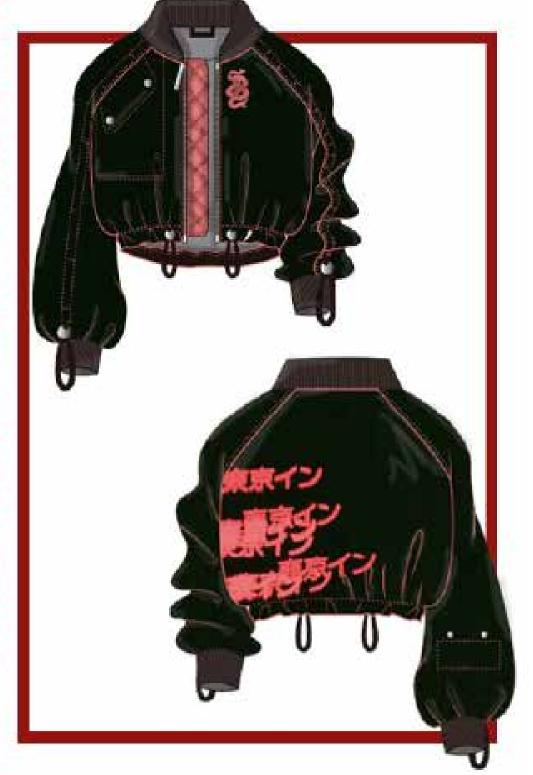

HERITAGE.

# ILLUSTRATIONS

Inspiration moodboar + desing in Illustrator and Photoshop