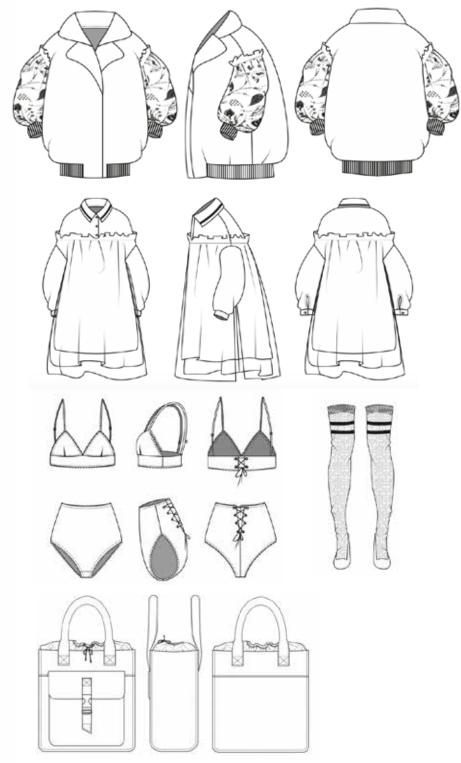

## PORTFOLIO.

# MAYTE SANAHUJA



Mayte.sf92@gmail.com +34 607067140 Instagram - maay.te

#### CRATION OF A COLLECTIN

At the starting point of inspiration I asked myself two key questions:

#### **HOW AM I? AND WHY?**

The past (a past in wich we not necessarily lived) makes us acquire traits of our personality, that mix with our day.to-day experiences make us who we are.

We are the product of our past, our present and our future.

HERITAGE.









# ILLUSTRATIONS



























Inspiration moodboar + desing in Illustrator and Photoshop

## Photography and styling







## Photography and styling











Styling for a videoclip

Clara Rueda - Me tienes Loka

Denim patchwork jacket designed and made by me.