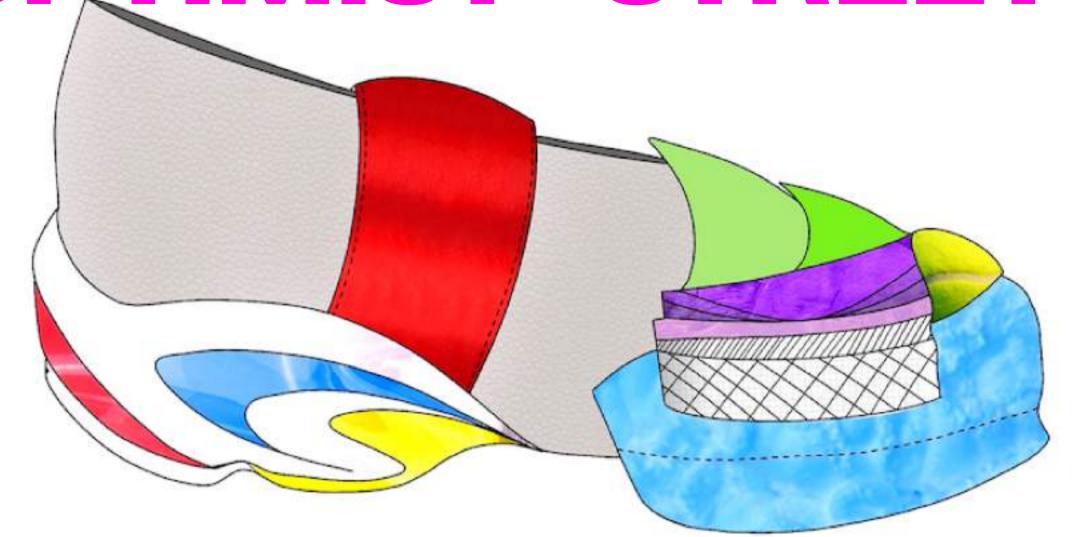

## NEW OPTIMIST - STREETWEAR

THE STREETWEAR SHOE, IS COMPOSED BY TO MAIN COLOR CORDINATION WHICH ARE FIRST OF ALL, THE PRIMARY COLORS: RED, BLUE AND YELLOW. THE SECOND COLOR COORDINATION IS A COMPLEMENTARY COLOR BETWEEN THE GREEN AND THE PURPLE. THE GREY IS A DESATURATION OF THE RED COLOR. FOR THIS UPCYCLED SHOE, I HAVE PLAYED WITH MANY DIFFERENT MATERIALS SUCH AS: TENIS BALL, PAPER, PVC BAG, RUBAN, LEATHER, WOOD AND FOAM TO CREATE THESE INTERESTING SHAPES AND ALSO THESE DIFFERENT SHADES OF COLOURS.