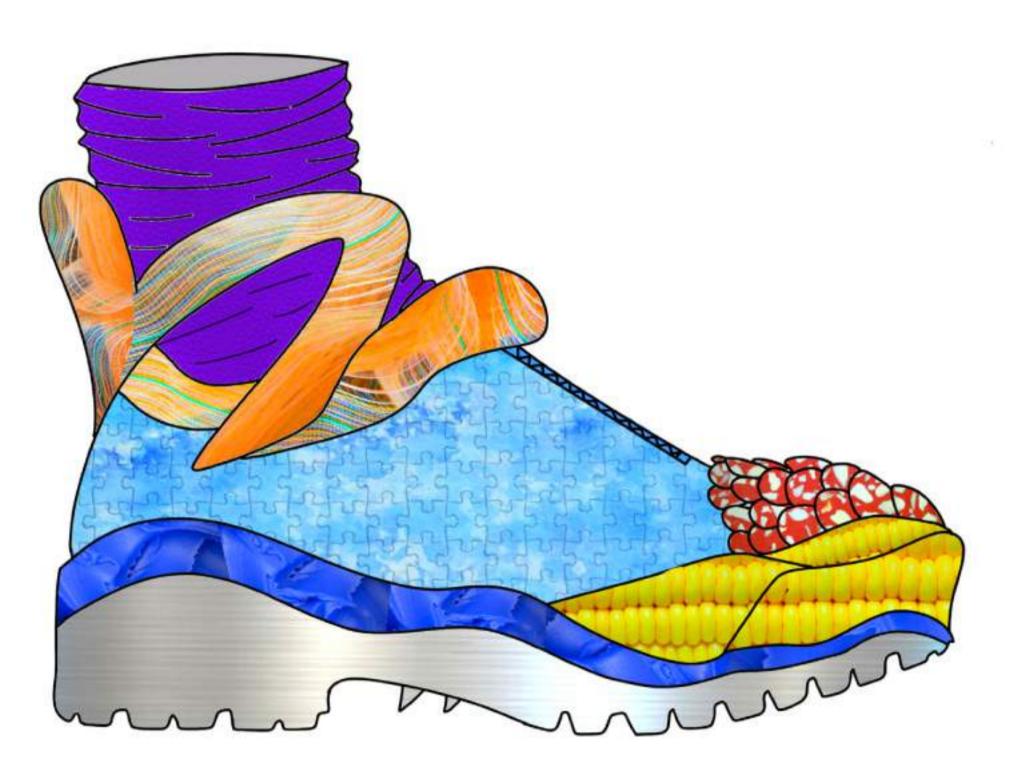

## NEW OPTIMIST - OUTDOOR

THE OUTDOOR SHOE HAS 3 KINDS OF COLOUR COORDINATIONS. THE FIRST ONE IS AN ANALOGUE COORDINATION WITH THE LIGHT BLUE, THE DARK BLUE AND THE VIOLET. THE SECOND ONE IS THE PRIMARY COLOURS AND THE LAST ONE IS THE COMPLEMENTARY COLOURS OF THE LIGHT BLUE OF THE PRIMARY COLOURS AND THE ORANGE.

AS YOU CAN SEE ON THE SHOE, I HAVE USED MATERIALS SUCH AS MARBLE, CORN, PUZZLE, PAINT, METAL, LEATHER AND A SPECIAL KIND OF FABRIC FOR THE DIVERSITY THAT THE OUTSIDE WORLD REPRESENTS. THE PLACEMENT OF COLOURS HAS ALSO BEEN PLACE BY TRYING TO FOLLOW THE COORDINATIONS MENTIONED BEFORE.