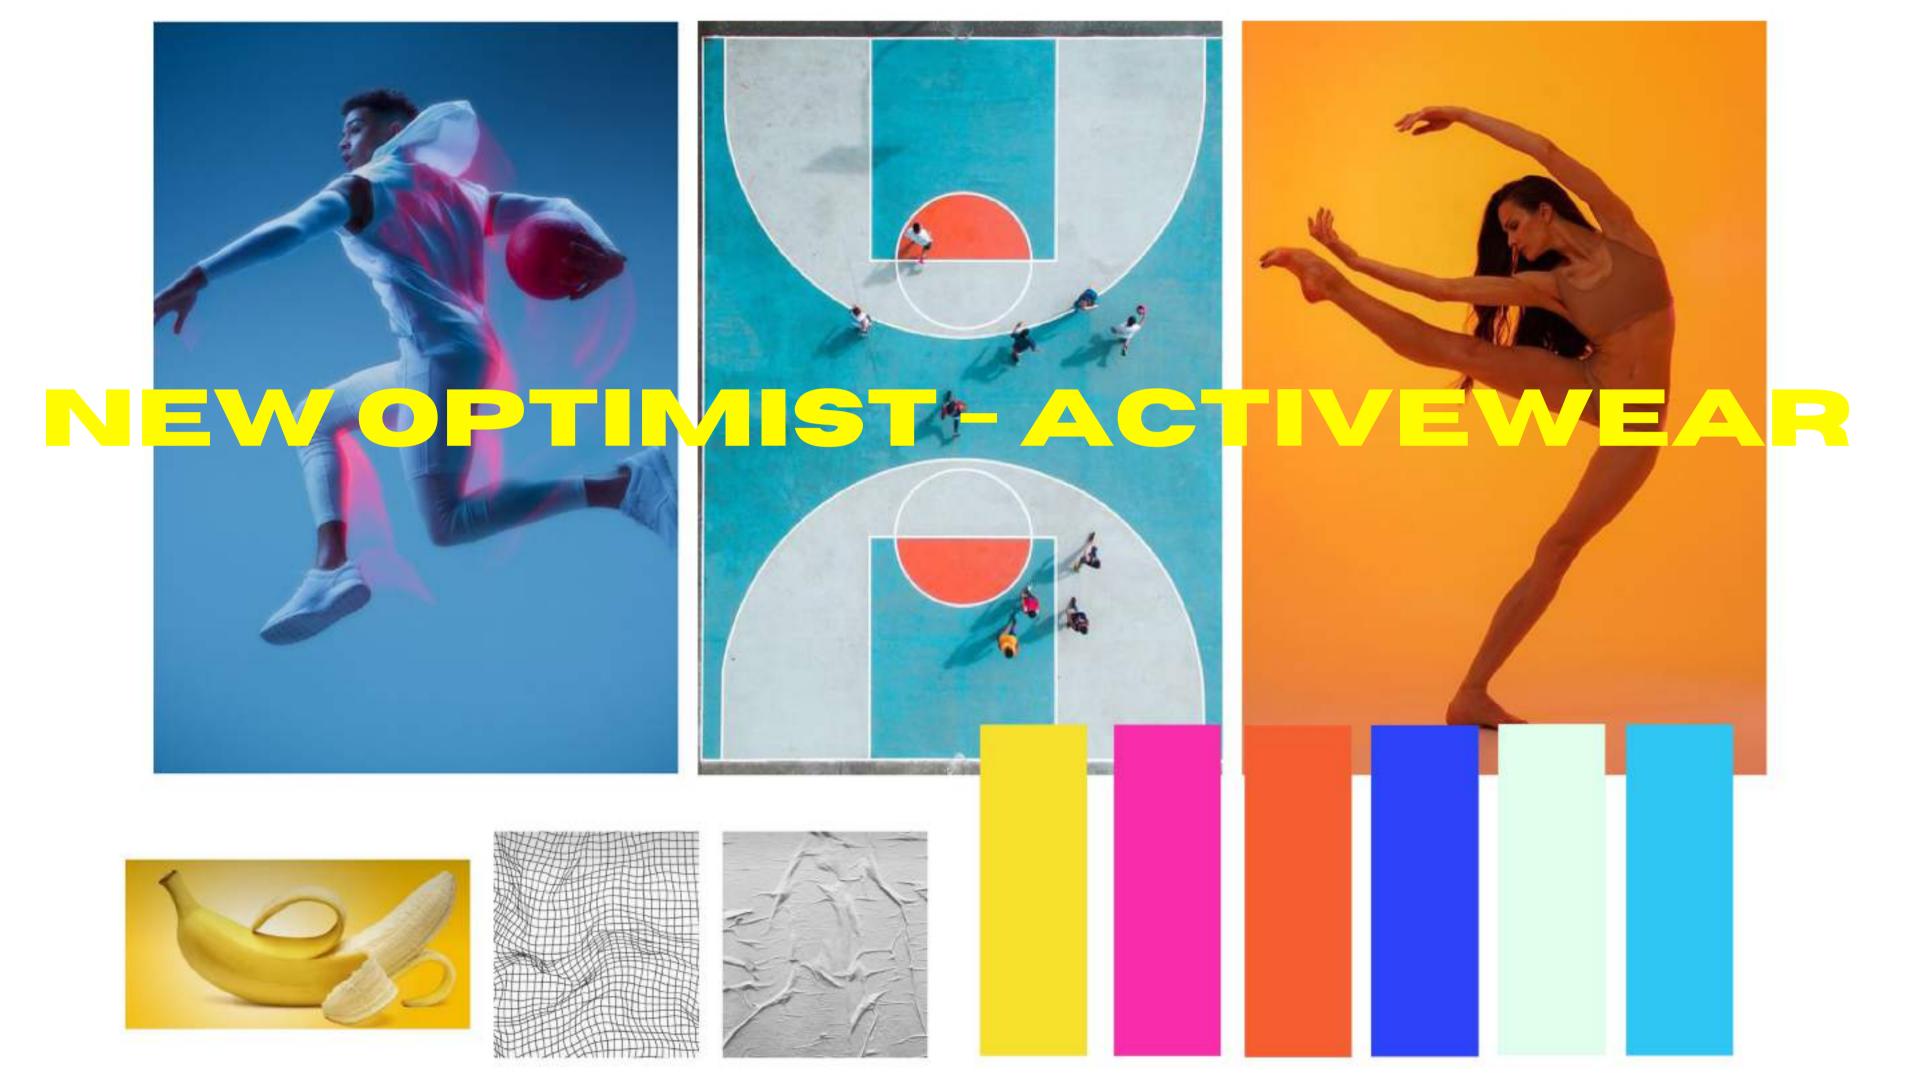

## NEW OPTIMIST - ACTIVEWEAR

THE ACTIVEWEAR SHOE, HAS A DINAMIC SHAPE AS HER NAME REPRESENTS. HOWEVER, THE MATERIALS USED MAKE IT DIFFICULT FOR SPORT USE SINCE PART OF THE SOLE AND THE SHOE LACES ARE MADE WITH BANANA, THE FRONT IS MADE OF A METALIC NET, AND THE SHOE ITSELF IS WRAPPED WITH WET PAPER. FOR THIS SNEAKER, I DECIDED PLAY WITH COLOURS BY MAKING 3 COLOUR COMBINATION. THE FIRST ONE IS A TETRADIC HARMONY WITH THE FUSHIA, YELLOW, GREEN AND A BLUE VIOLET. IN THE COLOUR PALETTE YOU WILL SEE A LIGHT GREEN THAT HAS BEEN DESATURATED TO CREATE THIS HUE. BESIDES THAT, WE CAN ALSO FIND A COMPLEMENTARY HARMONY WITH LIGHT BLUE AND ORANGE AND ANALOGUE COLOURS WITH ORANGE, YELLOW AND FUSHIA.