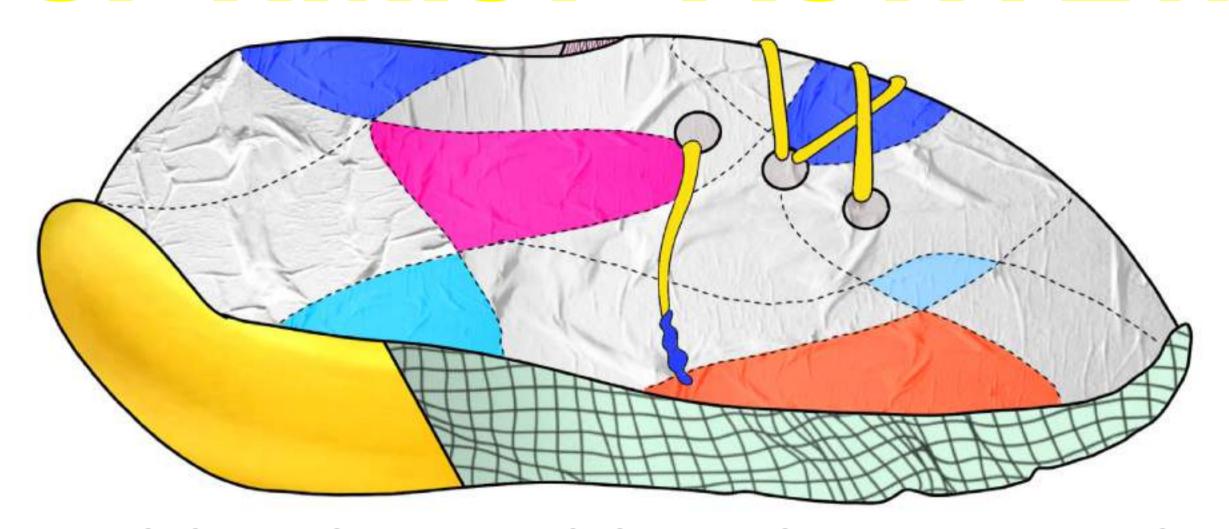

## NEW OPTIMIST - ACTIVEWEAR

THE ACTIVEWEAR SHOE, HAS A DINAMIC SHAPE AS HER NAME REPRESENTS. HOWEVER, THE MATERIALS USED MAKE IT DIFFICULT FOR SPORT USE SINCE PART OF THE SOLE AND THE SHOE LACES ARE MADE WITH BANANA, THE FRONT IS MADE OF A METALIC NET, AND THE SHOE ITSELF IS WRAPPED WITH WET PAPER. FOR THIS SNEAKER, I DECIDED PLAY WITH COLOURS BY MAKING 3 COLOUR COMBINATION. THE FIRST ONE IS A TETRADIC HARMONY WITH THE FUSHIA, YELLOW, GREEN AND A BLUE VIOLET. IN THE COLOUR PALETTE YOU WILL SEE A LIGHT GREEN THAT HAS BEEN DESATURATED TO CREATE THIS HUE. BESIDES THAT, WE CAN ALSO FIND A COMPLEMENTARY HARMONY WITH LIGHT BLUE AND ORANGE AND ANALOGUE COLOURS WITH ORANGE, YELLOW AND FUSHIA.