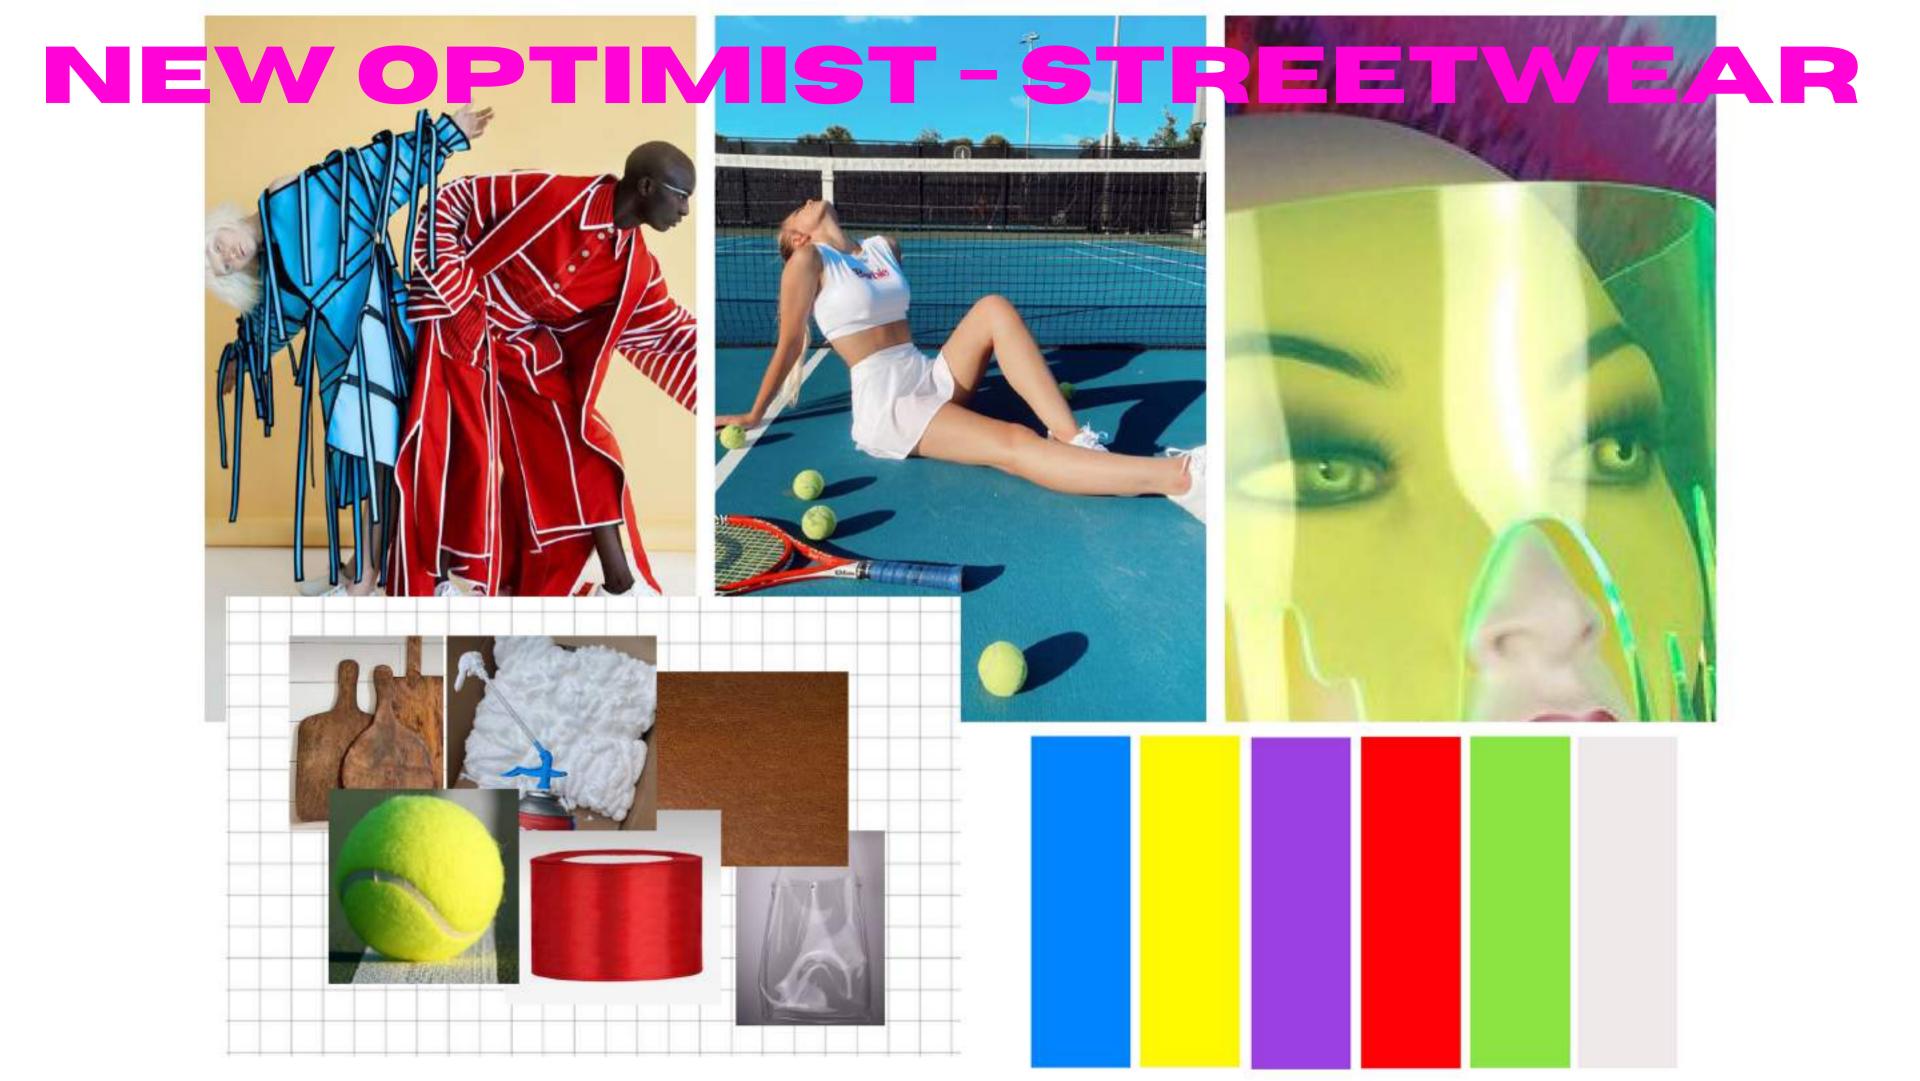

## NEW OPTIMIST - STREETWEAR

THE STREETWEAR SHOE, IS COMPOSED BY TO MAIN COLOR CORDINATION WHICH ARE FIRST OF ALL, THE PRIMARY COLORS: RED, BLUE AND YELLOW. THE SECOND COLOR COORDINATION IS A COMPLEMENTARY COLOR BETWEEN THE GREEN AND THE PURPLE. THE GREY IS A DESATURATION OF THE RED COLOR. FOR THIS UPCYCLED SHOE, I HAVE PLAYED WITH MANY DIFFERENT MATERIALS SUCH AS: TENIS BALL, PAPER, PVC BAG, RUBAN, LEATHER, WOOD AND FOAM TO CREATE THESE INTERESTING SHAPES AND ALSO THESE DIFFERENT SHADES OF COLOURS.