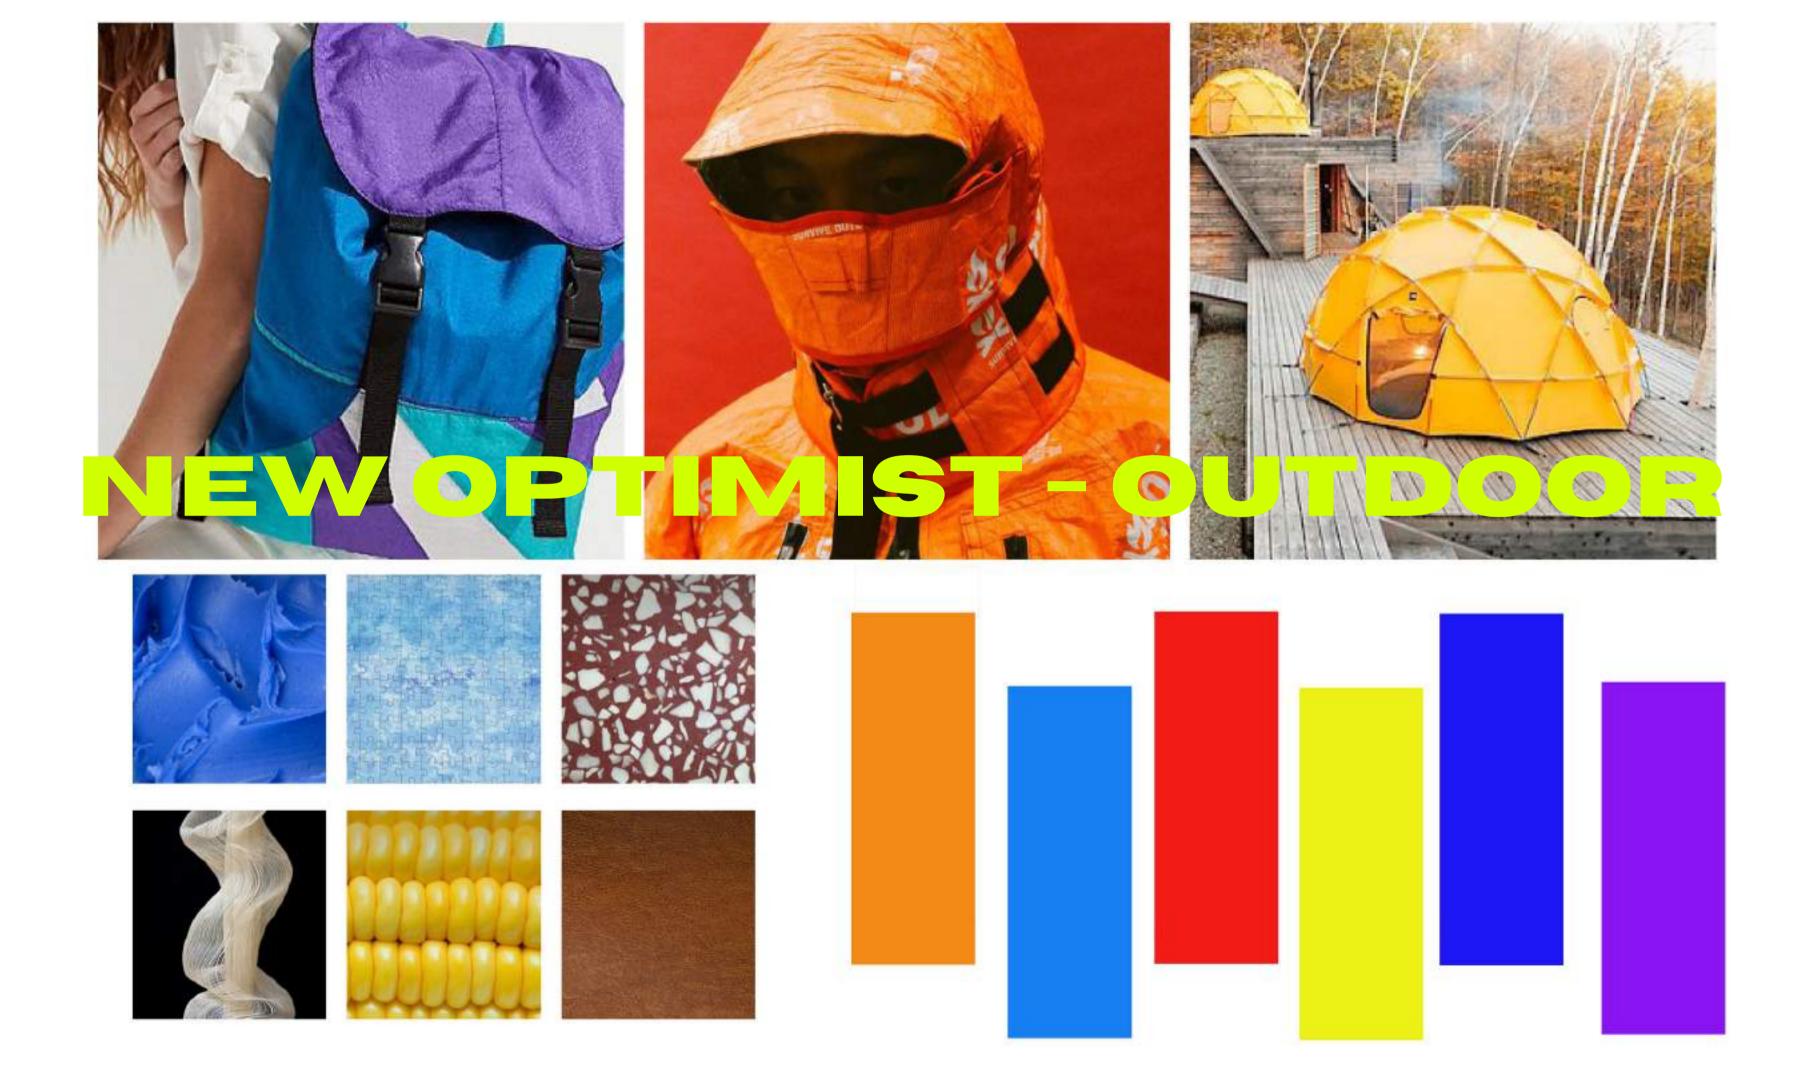

## NEW OPTIMIST - OUTDOOR

THE OUTDOOR SHOE HAS 3 KINDS OF COLOUR COORDINATIONS. THE FIRST ONE IS AN ANALOGUE COORDINATION WITH THE LIGHT BLUE, THE DARK BLUE AND THE VIOLET. THE SECOND ONE IS THE PRIMARY COLOURS AND THE LAST ONE IS THE COMPLEMENTARY COLOURS OF THE LIGHT BLUE OF THE PRIMARY COLOURS AND THE ORANGE.

AS YOU CAN SEE ON THE SHOE, I HAVE USED MATERIALS SUCH AS MARBLE, CORN, PUZZLE, PAINT, METAL, LEATHER AND A SPECIAL KIND OF FABRIC FOR THE DIVERSITY THAT THE OUTSIDE WORLD REPRESENTS. THE PLACEMENT OF COLOURS HAS ALSO BEEN PLACE BY TRYING TO FOLLOW THE COORDINATIONS MENTIONED BEFORE.