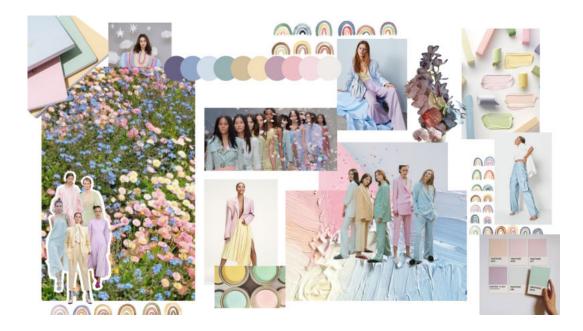

### THE FRISKY COHORT

A shining garden that pictured the spirit of young souls during summer. The Frisky Cohort collection inspired by the cheerful energy from the young generation. Creating colorful looks, special for the young souls. Colored with natural dyes from Beets, Grapes, Indigofera Tinctoria plants, Spinach and Turmeric to obtain the most adorable colorful pallets.