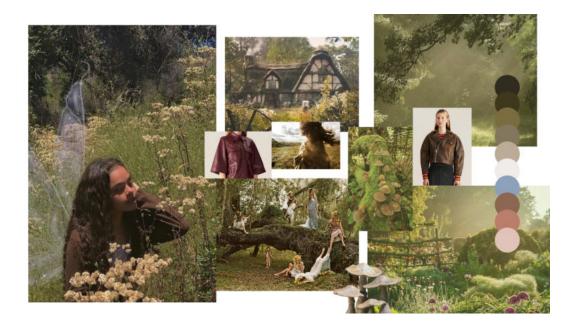

## **DOMICILE OF FÉE**

Like a mild forest when it's spring. Domicile of Fée collection inspired by the mushrooms in warm colors. Focused on the silhouettes which are picturing parts of the mushroom. Colored with natural dyes from Coffee and Secang to obtain the perfect earthy tone looks.