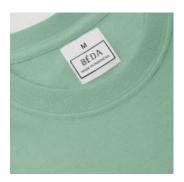

# PHYSICAL EVIDENCE

LABEL

The label made from woven damask with full white color. The size is 3cmx3cm. The label contains size of the product at the center top, the brand name and at once the logo and Made in Indonesia is an explanation of where the product is made at the center of the rectangular line.