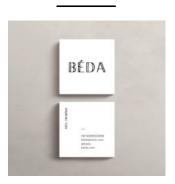

#### **BUSINESS CARD**

The business card made from kraft paper with full white color. The size is 6cmx6cm. The business card has two sides. One side contains the name of the brand and at once the logo in the center of the business card. The other side contains short description of the brand at the left top, while telephone number, email, Instagram account and website address at the right bottom.