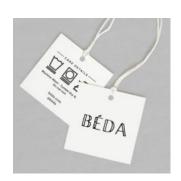

### HANG TAG

The hang tag made from kraft paper with full white color and white string. The size is 4cmx4cm. The hang tag has two sides. One side contains the name of the brand and at once the logo in the center of the hang tag. The other side contains care details of the product at the top, while website address and Instagram account at the bottom.