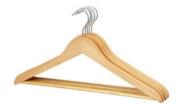

eelings    |  |  |  |  |

|   | Tips         |  |  |  |  |  |
|---|--------------|--|--|--|--|--|
| A | Leather care |  |  |  |  |  |
| В | Styling      |  |  |  |  |  |

|   | Important Dates            |  |  |  |  |  |
|---|----------------------------|--|--|--|--|--|
| А | Labor Day                  |  |  |  |  |  |
| В | Eid Mubarak                |  |  |  |  |  |
| С | International Mother's Day |  |  |  |  |  |
| D | Waisak Day                 |  |  |  |  |  |

Quiz

# PHYSICAL EVIDENCE

LABEL



The label made from woven damask with full white color. The size is 3cmx3cm. The label contains size of the product at the center top, the brand name and at once the logo and Made in Indonesia is an explanation of where the product is made at the center of the rectangular line.

### HANGER



The hanger made from recycled wood and stainless steel.

### PAPER BAG



The paper bag made from kraft paper with full white color and black hand grip. The size is 30cmx15cmx35cm. The center of the paper bag contains the name of the brand and at once the logo on both sides of the paper bag.

| BÉDA