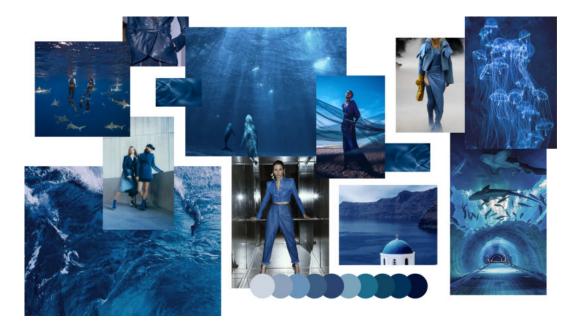

### THE BRINY DEEP TREASURE

Picturing ultramarine tint, combined with the silhouettes from its ornaments. The Briny Deep Treasure collection inspired by the things in the depths of the sea. Colored with natural dyes from Indigofera Tinctoria plants, as the main dyes.