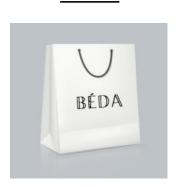

### PAPER BAG

The paper bag made from kraft paper with full white color and black hand grip. The size is 30cmx15cmx35cm. The center of the paper bag contains the name of the brand and at once the logo on both sides of the paper bag.