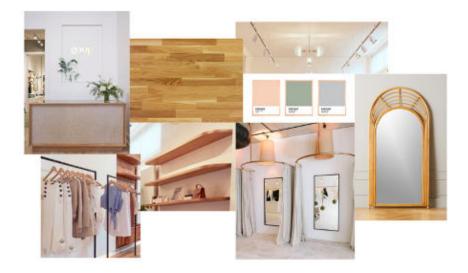

### FUTURE FLAGSHIP STORE LAYOUT

- Wood Cashier Table
- Wood flooring
- Broken White wall
- Medium Yellow Lighting
- Black Simple Railing
- Wood shelf
- Semi Circle Fitting Room
- Wood Full Body Mirror