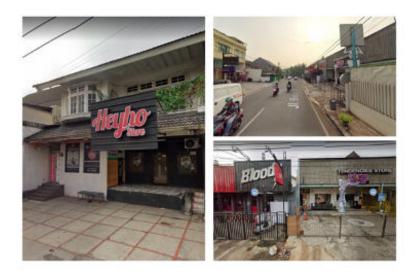

## **FUTURE FLAGSHIP STORE**

- Store Size: 80 M2
- Rent Price: IDR 42.000.000/year
- Location: Jl. Bintaro Utama 1 Blok F 2 No.5, RT.16/RW.8, Bintaro, Pesanggrahan, South Jakarta City, Jakarta 12330

### REASON

- In the area of local brand stores in Bintaro
- In front of the highway
- Near to Ulujami Serpong entrance and exit Tol gate.
- Near to restaurants, coffee shops, super markets, and banks
- Easy to find
- Comfortable parking area
- Crowded surroundings