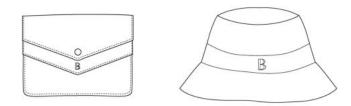

## **BRAND NAME & LOGO PHILOSOPHY**

**Béda** means different in Sundanese. The word was chosen to show that the brand is different from others. All of the products are made from unique fabric, derived from the mycelium of mushrooms by applying the agricultural recycled waste method. Sundanese was chosen to show that the fabric made from Bandung, West Java, which the Sundanese have traditionally been concentrated in the provinces of West Java.

The brand logo consists of thick and thin line, that show contrast or difference between every line. Represent the concept of the brand, different. Dots represent the spots present in the fungus. Related to our fabric that made from mycelium of the fungus.

É is an accented letter and is pronounced just like "e" /e/. The function of the capital letter is to start a sentence. Capital letters are used on the logo to represent the brand starting something good and beneficial for you, us, and our environment. Black is associated with power, modern and sophistication.