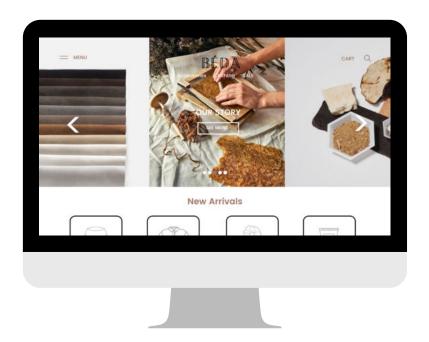

### WEBSITE

### LANDING PAGE

On the landing page, there are some highlights of the Béda, such as brand story and the newest collection. For looking at the highlight, customer can click the arrows on the right and the left side of the page, then click See More. Customers can scroll the screen to look up the New Arrival products. The main features are Menu, Cart, and Search.