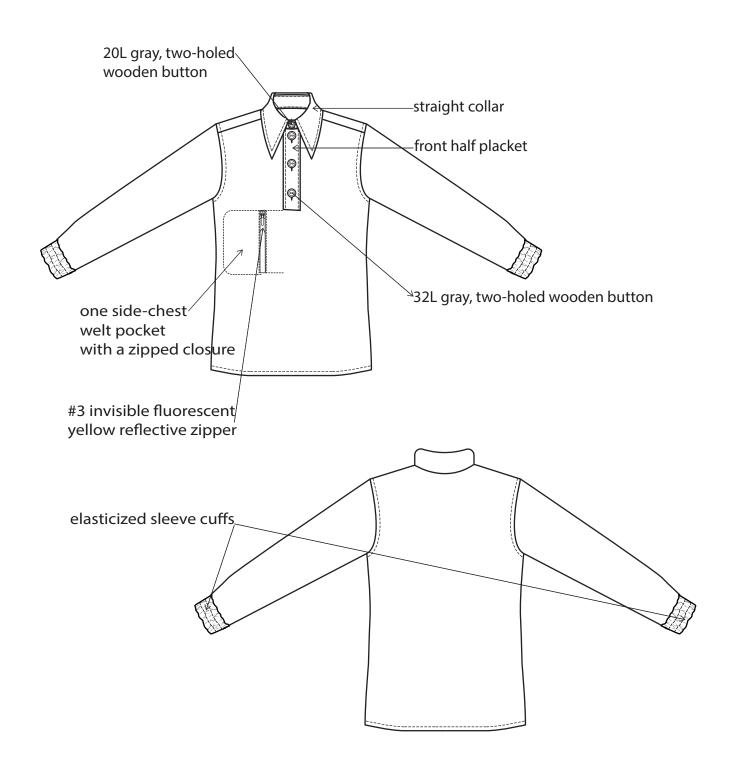

| I SS                          | LINE: MEN AND YOUNG MEN       | SUPPLIER: Yangtze                   |
|-------------------------------|-------------------------------|-------------------------------------|
|                               | GARMENT:<br>FRONT POCKET POLO | DESIGNER:<br>kkurbanowicz@gmail.com |
| SEASON: AUTUMN/WINTER 2020/21 | REFERENCE: DE7-1787           | DATE: 17/07/2018                    |

# FRONT VIEW **BACK VIEW**

| RSS.                          | LINE: MEN AND YOUNG MEN       | SUPPLIER: Yangtze                   |
|-------------------------------|-------------------------------|-------------------------------------|
|                               | GARMENT:<br>FRONT POCKET POLO | DESIGNER:<br>kkurbanowicz@gmail.com |
| SEASON: AUTUMN/WINTER 2020/21 | REFERENCE: DE7-1787           | DATE: 17/07/2018                    |