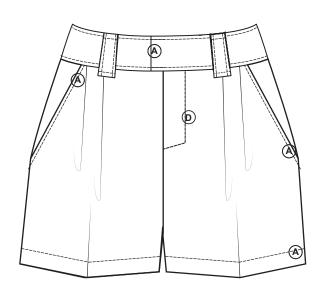

| [38]                          | LINE: MEN AND YOUNG MEN    | SUPPLIER: Yangtze                   |
|-------------------------------|----------------------------|-------------------------------------|
|                               | GARMENT:<br>REGULAR SHORTS | DESIGNER:<br>kkurbanowicz@gmail.com |
| SEASON: AUTUMN/WINTER 2020/21 | REFERENCE: GA2-1788        | DATE: 17/07/2018                    |

FRONT VIEW BACK VIEW

| RSS.                          | LINE: MEN AND YOUNG MEN    | SUPPLIER: Yangtze                   |
|-------------------------------|----------------------------|-------------------------------------|
|                               | GARMENT:<br>REGULAR SHORTS | DESIGNER:<br>kkurbanowicz@gmail.com |
| SEASON: AUTUMN/WINTER 2020/21 | REFERENCE: GA2-1788        | DATE: 17/07/2018                    |

| BS                            | LINE: MEN AND YOUNG MEN    | SUPPLIER: Yangtze                   |
|-------------------------------|----------------------------|-------------------------------------|
|                               | GARMENT:<br>REGULAR SHORTS | DESIGNER:<br>kkurbanowicz@gmail.com |
| SEASON: AUTUMN/WINTER 2020/21 | REFERENCE: GA2-1788        | DATE: 17/07/2018                    |