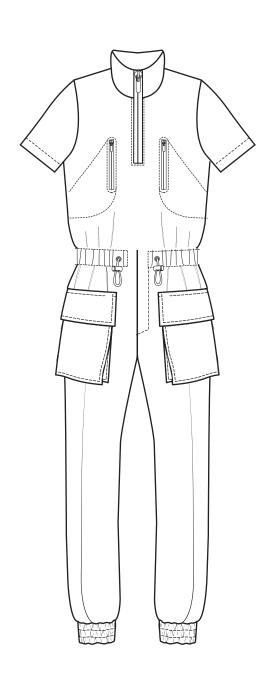

| [38]                          | LINE: MEN AND YOUNG MEN SUPPLIER: Yangtze |                                     |
|-------------------------------|-------------------------------------------|-------------------------------------|
|                               | GARMENT:<br>SHORT SLEEVE JUMPSUIT         | DESIGNER:<br>kkurbanowicz@gmail.com |
| SEASON: AUTUMN/WINTER 2020/21 | REFERENCE: AL14-1819                      | DATE: 17/07/2018                    |