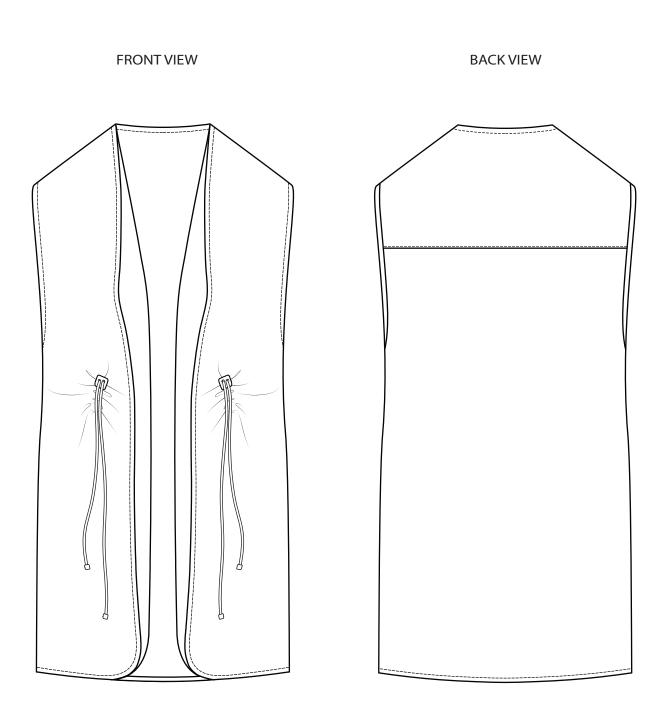

| BS                            | LINE: MEN AND YOUNG MEN      | SUPPLIER: Yangtze                   |
|-------------------------------|------------------------------|-------------------------------------|
|                               | GARMENT:<br>MEDIUM LONG WEST | DESIGNER:<br>kkurbanowicz@gmail.com |
| SEASON: AUTUMN/WINTER 2020/21 | REFERENCE: KY1-1792          | DATE: 17/07/2018                    |

| MSM.                          | LINE: MEN AND YOUNG MEN      | SUPPLIER: Yangtze                   |
|-------------------------------|------------------------------|-------------------------------------|
|                               | GARMENT:<br>MEDIUM LONG WEST | DESIGNER:<br>kkurbanowicz@gmail.com |
| SEASON: AUTUMN/WINTER 2020/21 | REFERENCE: KY1-1792          | DATE: 17/07/2018                    |

| [38]                          | LINE: MEN AND YOUNG MEN      | SUPPLIER: Yangtze                   |
|-------------------------------|------------------------------|-------------------------------------|
|                               | GARMENT:<br>MEDIUM LONG WEST | DESIGNER:<br>kkurbanowicz@gmail.com |
| SEASON: AUTUMN/WINTER 2020/21 | REFERENCE: KY1-1792          | DATE: 17/07/2018                    |