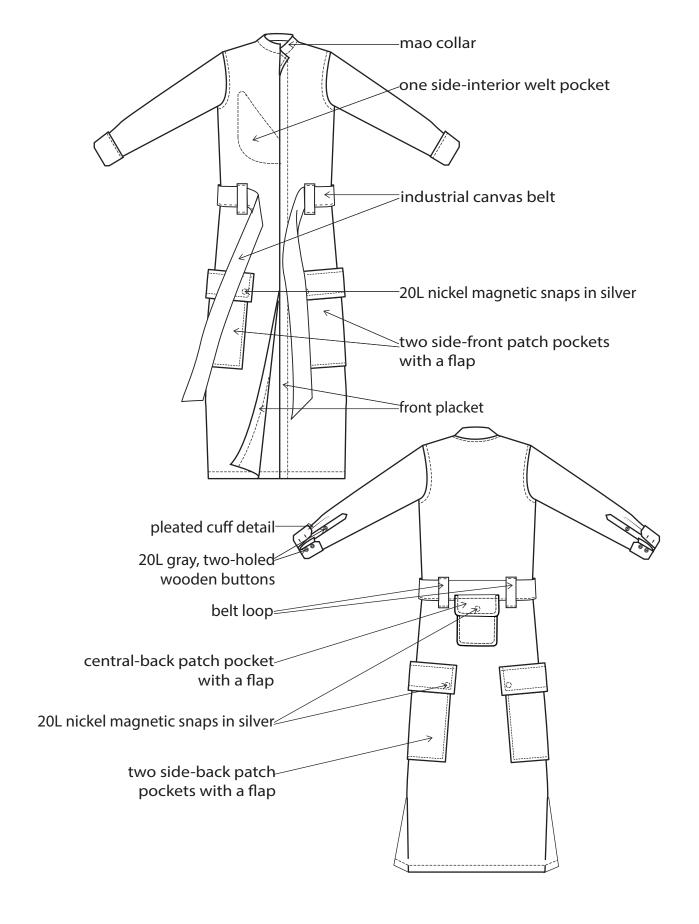

| BS                            | LINE: MEN AND YOUNG MEN     | SUPPLIER: Yangtze                   |
|-------------------------------|-----------------------------|-------------------------------------|
|                               | GARMENT:<br>MAO COLLAR COAT | DESIGNER:<br>kkurbanowicz@gmail.com |
| SEASON: AUTUMN/WINTER 2020/21 | REFERENCE: ID3-1890         | DATE: 17/07/2018                    |