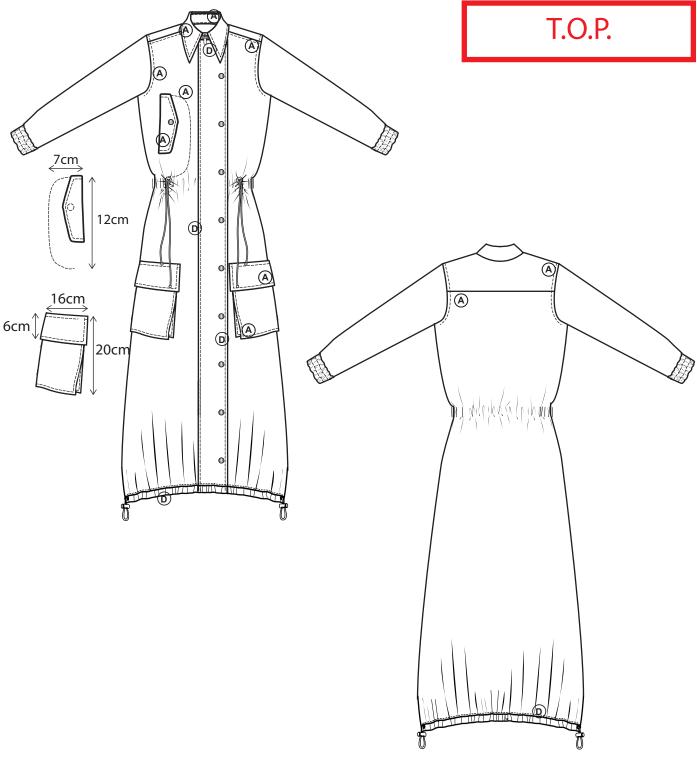

| BS                            | LINE: MEN AND YOUNG MEN     | SUPPLIER: Yangtze                   |
|-------------------------------|-----------------------------|-------------------------------------|
|                               | GARMENT:<br>MAO COLLAR COAT | DESIGNER:<br>kkurbanowicz@gmail.com |
| SEASON: AUTUMN/WINTER 2020/21 | REFERENCE: ID3-1890         | DATE: 17/07/2018                    |

| MSS.                          | LINE: MEN AND YOUNG MEN     | SUPPLIER: Yangtze                   |
|-------------------------------|-----------------------------|-------------------------------------|
|                               | GARMENT:<br>MAO COLLAR COAT | DESIGNER:<br>kkurbanowicz@gmail.com |
| SEASON: AUTUMN/WINTER 2020/21 | REFERENCE: ID3-1890         | DATE: 17/07/2018                    |