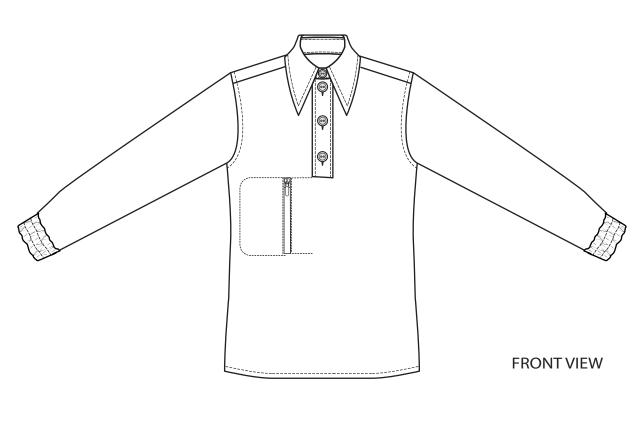

| I SS                          | LINE: MEN AND YOUNG MEN       | SUPPLIER: Yangtze                   |
|-------------------------------|-------------------------------|-------------------------------------|
|                               | GARMENT:<br>FRONT POCKET POLO | DESIGNER:<br>kkurbanowicz@gmail.com |
| SEASON: AUTUMN/WINTER 2020/21 | REFERENCE: DE7-1787           | DATE: 17/07/2018                    |