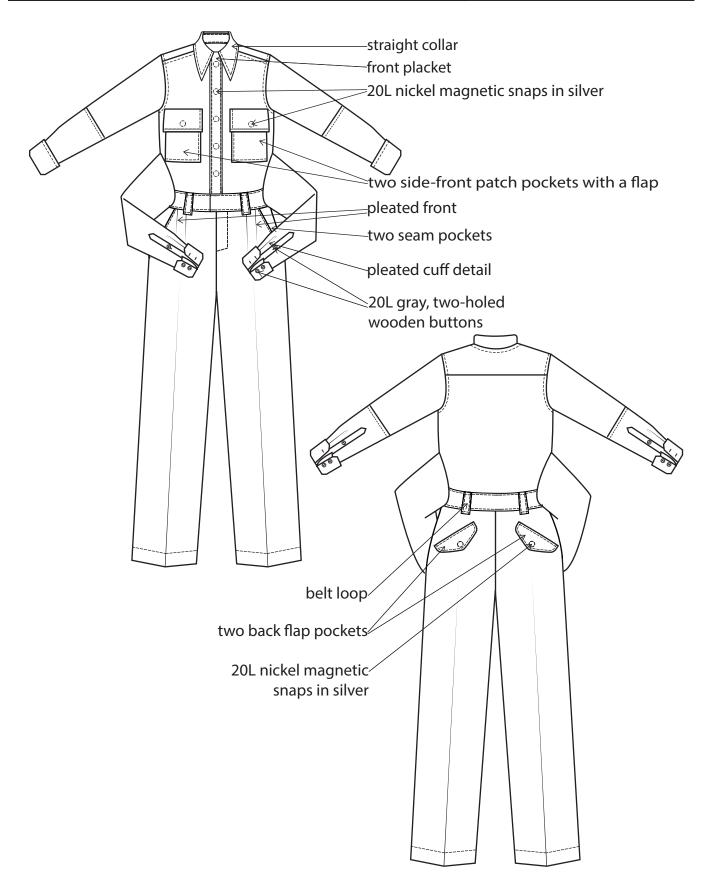

| BS                            | LINE: MEN AND YOUNG MEN                   | SUPPLIER: Yangtze                   |
|-------------------------------|-------------------------------------------|-------------------------------------|
|                               | GARMENT:<br>EXTRA SLEEVE DETAILED OVERALL | DESIGNER:<br>kkurbanowicz@gmail.com |
| SEASON: AUTUMN/WINTER 2020/21 | REFERENCE: IL3-1818                       | DATE: 17/07/2018                    |

| RSS.                          | LINE: MEN AND YOUNG MEN                   | SUPPLIER: Yangtze                   |
|-------------------------------|-------------------------------------------|-------------------------------------|
|                               | GARMENT:<br>EXTRA SLEEVE DETAILED OVERALL | DESIGNER:<br>kkurbanowicz@gmail.com |
| SEASON: AUTUMN/WINTER 2020/21 | REFERENCE: IL3-1818                       | DATE: 17/07/2018                    |