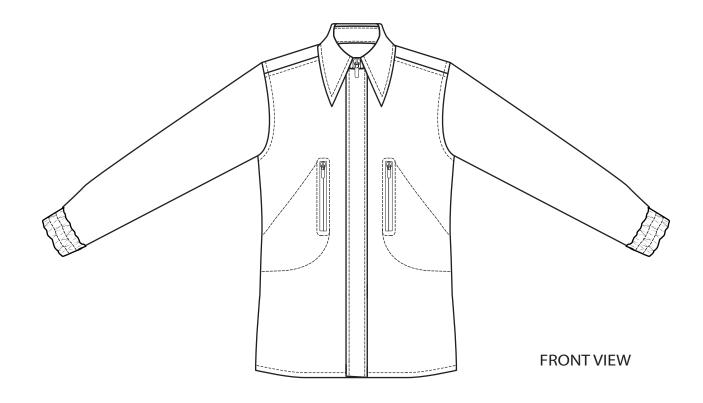

| MSS.                          | LINE: MEN AND YOUNG MEN    | SUPPLIER: Yangtze                   |  |
|-------------------------------|----------------------------|-------------------------------------|--|
|                               | GARMENT:<br>FULL ZIP SHIRT | DESIGNER:<br>kkurbanowicz@gmail.com |  |
| SEASON: AUTUMN/WINTER 2020/21 | REFERENCE: CA9-1850        | DATE: 17/07/2018                    |  |

| [38]                          | LINE: MEN AND YOUNG MEN    | SUPPLIER: Yangtze                   |
|-------------------------------|----------------------------|-------------------------------------|
|                               | GARMENT:<br>FULL ZIP SHIRT | DESIGNER:<br>kkurbanowicz@gmail.com |
| SEASON: AUTUMN/WINTER 2020/21 | REFERENCE: CA9-1850        | DATE: 17/07/2018                    |