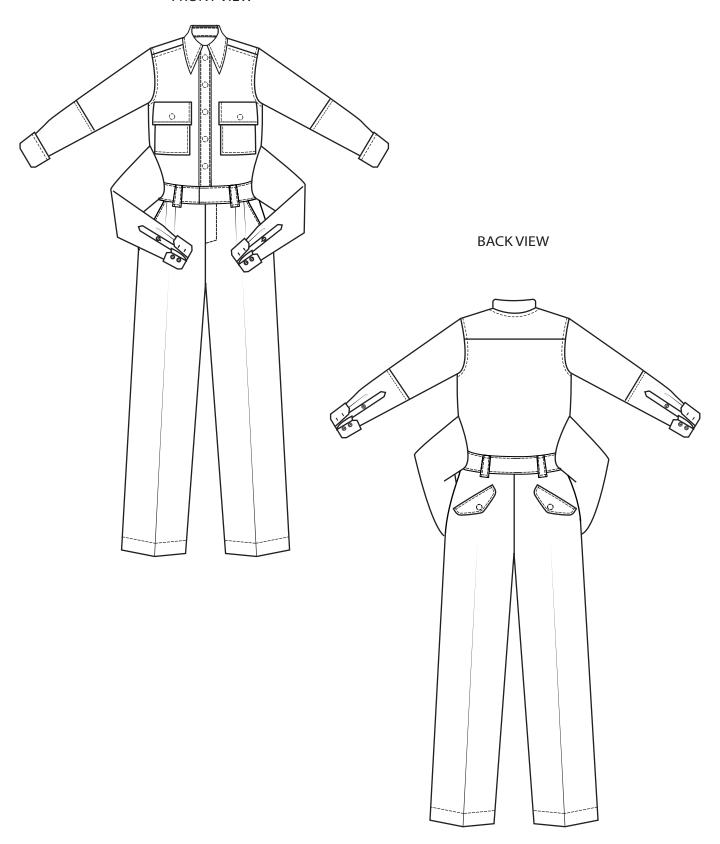

| BS                            | LINE: MEN AND YOUNG MEN                   | SUPPLIER: Yangtze                   |
|-------------------------------|-------------------------------------------|-------------------------------------|
|                               | GARMENT:<br>EXTRA SLEEVE DETAILED OVERALL | DESIGNER:<br>kkurbanowicz@gmail.com |
| SEASON: AUTUMN/WINTER 2020/21 | REFERENCE: IL3-1818                       | DATE: 17/07/2018                    |

| RSS.                          | LINE: MEN AND YOUNG MEN                   | SUPPLIER: Yangtze                   |
|-------------------------------|-------------------------------------------|-------------------------------------|
|                               | GARMENT:<br>EXTRA SLEEVE DETAILED OVERALL | DESIGNER:<br>kkurbanowicz@gmail.com |
| SEASON: AUTUMN/WINTER 2020/21 | REFERENCE: IL3-1818                       | DATE: 17/07/2018                    |