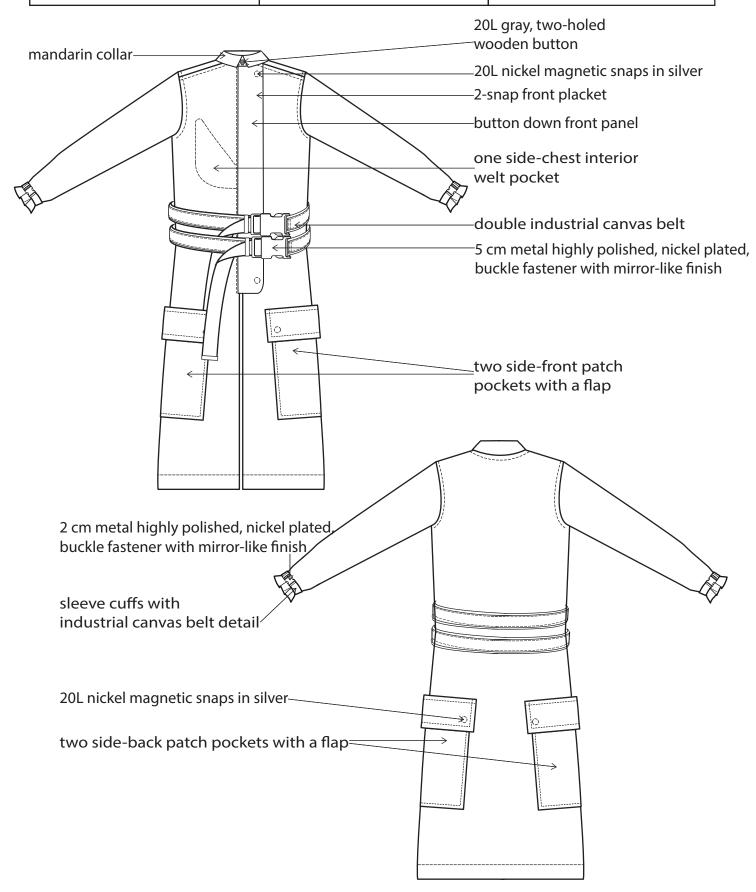

| BS                            | LINE: MEN AND YOUNG MEN     | SUPPLIER: Yangtze                   |
|-------------------------------|-----------------------------|-------------------------------------|
|                               | GARMENT:<br>MAO COLLAR COAT | DESIGNER:<br>kkurbanowicz@gmail.com |
| SEASON: AUTUMN/WINTER 2020/21 | REFERENCE: ID3-1890         | DATE: 17/07/2018                    |

| MSS.                          | LINE: MEN AND YOUNG MEN     | SUPPLIER: Yangtze                   |
|-------------------------------|-----------------------------|-------------------------------------|
|                               | GARMENT:<br>MAO COLLAR COAT | DESIGNER:<br>kkurbanowicz@gmail.com |
| SEASON: AUTUMN/WINTER 2020/21 | REFERENCE: ID3-1890         | DATE: 17/07/2018                    |