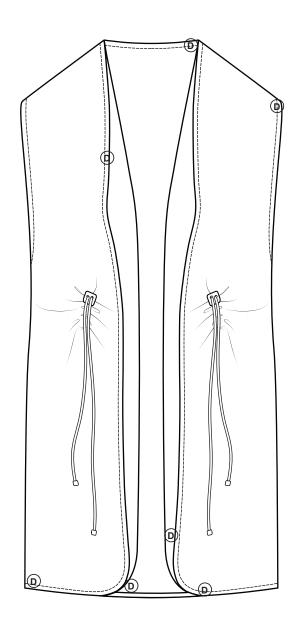

|                               | LINE: MEN AND YOUNG MEN            | SUPPLIER: Yangtze                   |
|-------------------------------|------------------------------------|-------------------------------------|
|                               | GARMENT:<br>SNAP BUTTON SHORT VEST | DESIGNER:<br>kkurbanowicz@gmail.com |
| SEASON: AUTUMN/WINTER 2020/21 | REFERENCE: ME15-1820               | DATE: 17/07/2018                    |