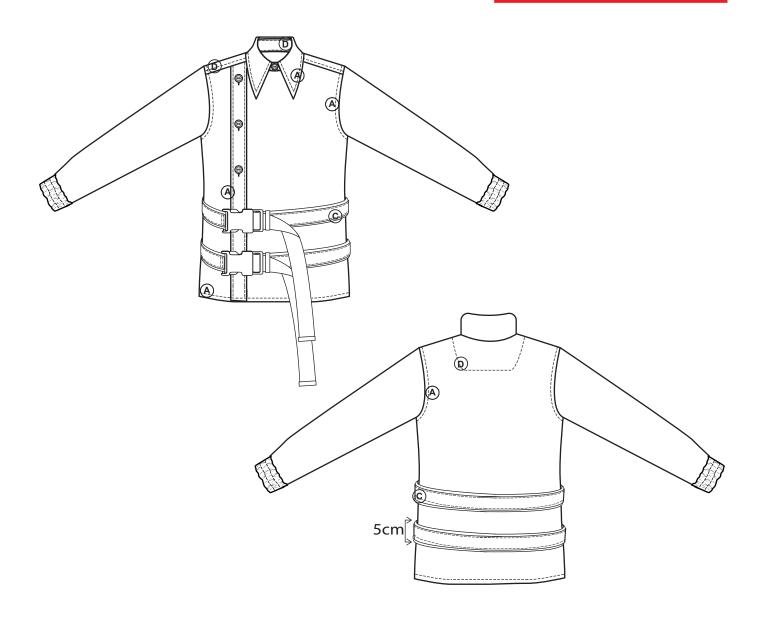

| MSS.                          | LINE: MEN AND YOUNG MEN       | SUPPLIER: Yangtze                   |
|-------------------------------|-------------------------------|-------------------------------------|
|                               | GARMENT:<br>DOUBLE BELT SHIRT | DESIGNER:<br>kkurbanowicz@gmail.com |
| SEASON: AUTUMN/WINTER 2020/21 | REFERENCE: AR15-1836          | DATE: 17/07/2018                    |

| RSS.                          | LINE: MEN AND YOUNG MEN       | SUPPLIER: Yangtze                   |  |
|-------------------------------|-------------------------------|-------------------------------------|--|
|                               | GARMENT:<br>DOUBLE BELT SHIRT | DESIGNER:<br>kkurbanowicz@gmail.com |  |
| SEASON: AUTUMN/WINTER 2020/21 | REFERENCE: AR15-1836          | DATE: 17/07/2018                    |  |

| [38]                          | LINE: MEN AND YOUNG MEN       | SUPPLIER: Yangtze                   |
|-------------------------------|-------------------------------|-------------------------------------|
| ZK.                           | GARMENT:<br>DOUBLE BELT SHIRT | DESIGNER:<br>kkurbanowicz@gmail.com |
| SEASON: AUTUMN/WINTER 2020/21 | REFERENCE: AR15-1836          | DATE: 17/07/2018                    |