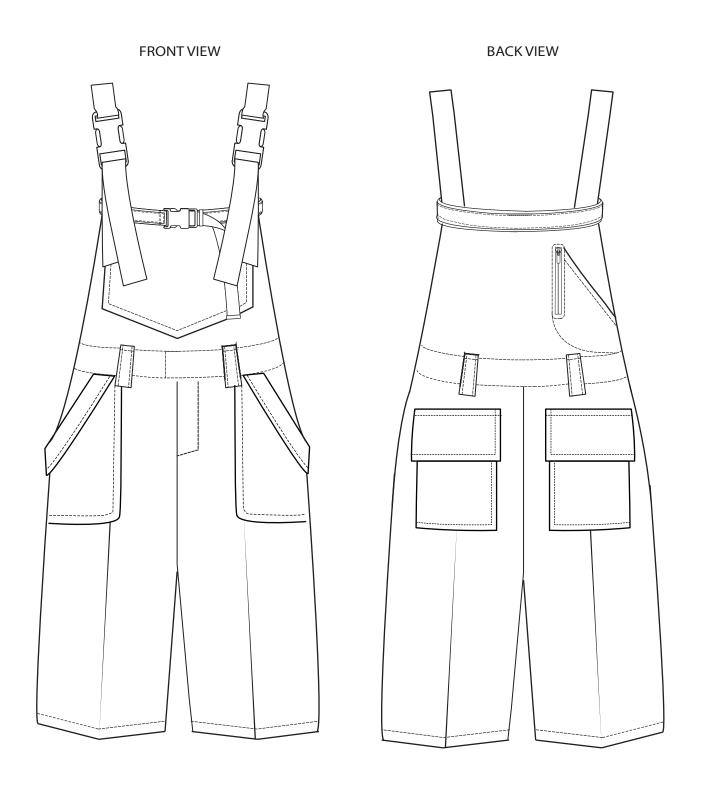

| BS                            | LINE: MEN AND YOUNG MEN                   | SUPPLIER: Yangtze                   |
|-------------------------------|-------------------------------------------|-------------------------------------|
|                               | GARMENT:<br>EXTRA SLEEVE DETAILED OVERALL | DESIGNER:<br>kkurbanowicz@gmail.com |
| SEASON: AUTUMN/WINTER 2020/21 | REFERENCE: IL3-1818                       | DATE: 17/07/2018                    |

| RSS.                          | LINE: MEN AND YOUNG MEN                   | SUPPLIER: Yangtze                   |
|-------------------------------|-------------------------------------------|-------------------------------------|
|                               | GARMENT:<br>EXTRA SLEEVE DETAILED OVERALL | DESIGNER:<br>kkurbanowicz@gmail.com |
| SEASON: AUTUMN/WINTER 2020/21 | REFERENCE: IL3-1818                       | DATE: 17/07/2018                    |