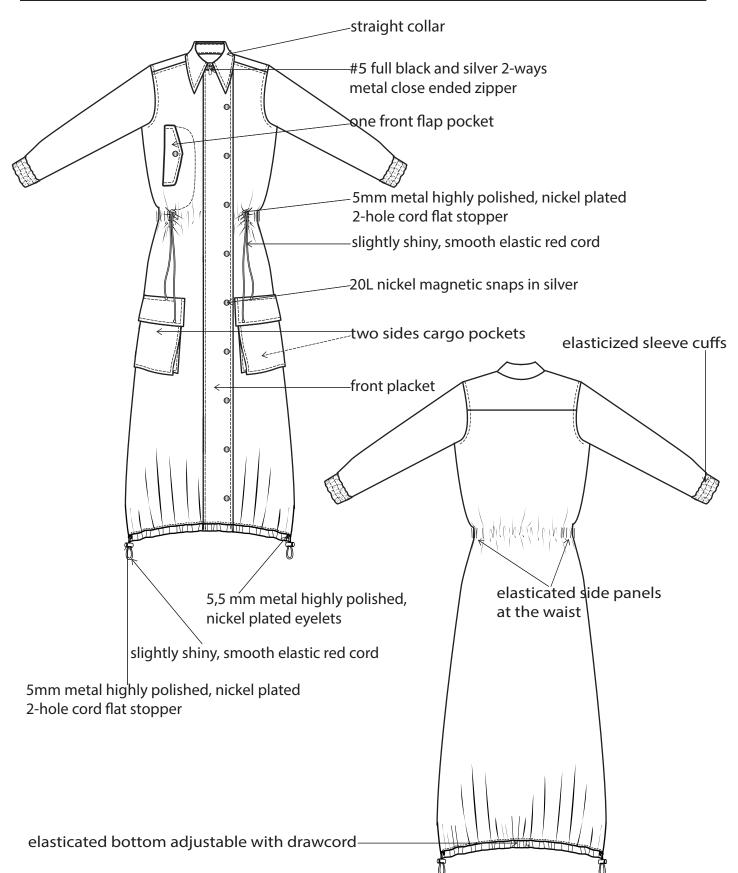

| BS                            | LINE: MEN AND YOUNG MEN     | SUPPLIER: Yangtze                   |
|-------------------------------|-----------------------------|-------------------------------------|
|                               | GARMENT:<br>EXTRA LONG COAT | DESIGNER:<br>kkurbanowicz@gmail.com |
| SEASON: AUTUMN/WINTER 2020/21 | REFERENCE: CT9-1788         | DATE: 17/07/2018                    |

# FRONT VIEW

|                               | LINE: MEN AND YOUNG MEN     | SUPPLIER: Yangtze                   |
|-------------------------------|-----------------------------|-------------------------------------|
|                               | GARMENT:<br>EXTRA LONG COAT | DESIGNER:<br>kkurbanowicz@gmail.com |
| SEASON: AUTUMN/WINTER 2020/21 | REFERENCE: CT9-1788         | DATE: 17/07/2018                    |