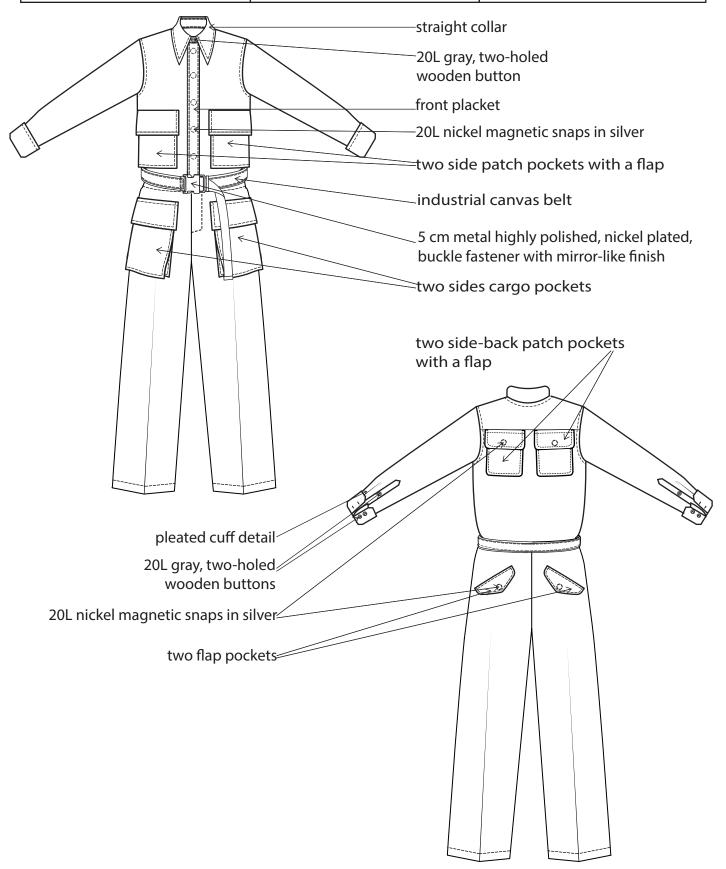

| I SS                          | LINE: MEN AND YOUNG MEN | SUPPLIER: Yangtze                   |  |
|-------------------------------|-------------------------|-------------------------------------|--|
|                               | GARMENT:<br>FULL JUMPER | DESIGNER:<br>kkurbanowicz@gmail.com |  |
| SEASON: AUTUMN/WINTER 2020/21 | REFERENCE: CO1-1876     | DATE: 17/07/2018                    |  |