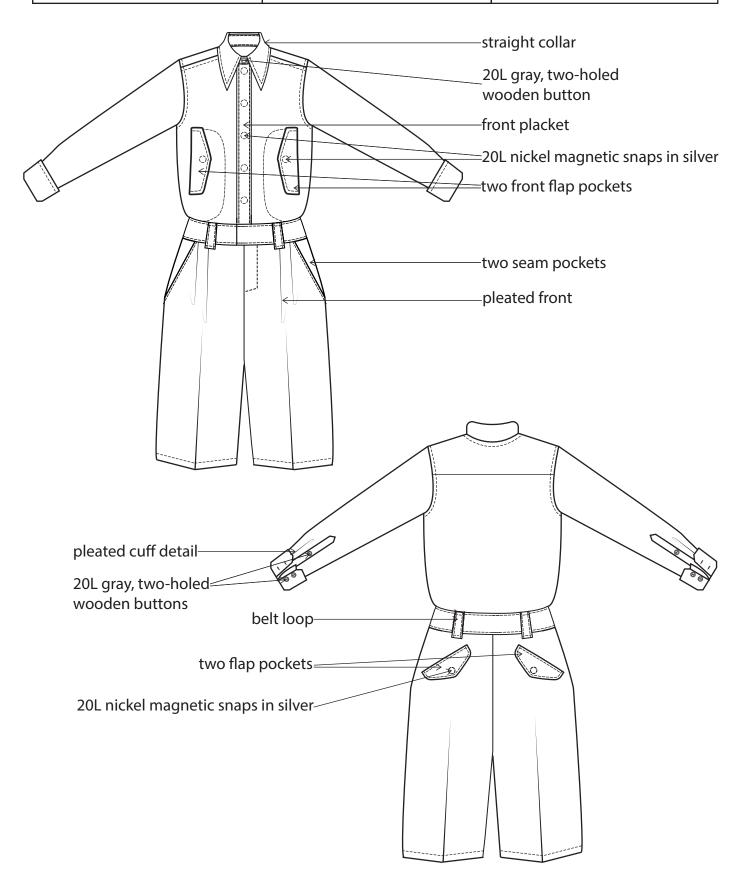

| BS                            | LINE: MEN AND YOUNG MEN  | SUPPLIER: Yangtze                   |
|-------------------------------|--------------------------|-------------------------------------|
|                               | GARMENT:<br>SHORT JUMPER | DESIGNER:<br>kkurbanowicz@gmail.com |
| SEASON: AUTUMN/WINTER 2020/21 | REFERENCE: CO1-1876      | DATE: 17/07/2018                    |

## FRONT VIEW

| I SS                          | LINE: MEN AND YOUNG MEN  | SUPPLIER: Yangtze                   |
|-------------------------------|--------------------------|-------------------------------------|
|                               | GARMENT:<br>SHORT JUMPER | DESIGNER:<br>kkurbanowicz@gmail.com |
| SEASON: AUTUMN/WINTER 2020/21 | REFERENCE: CO1-1876      | DATE: 17/07/2018                    |