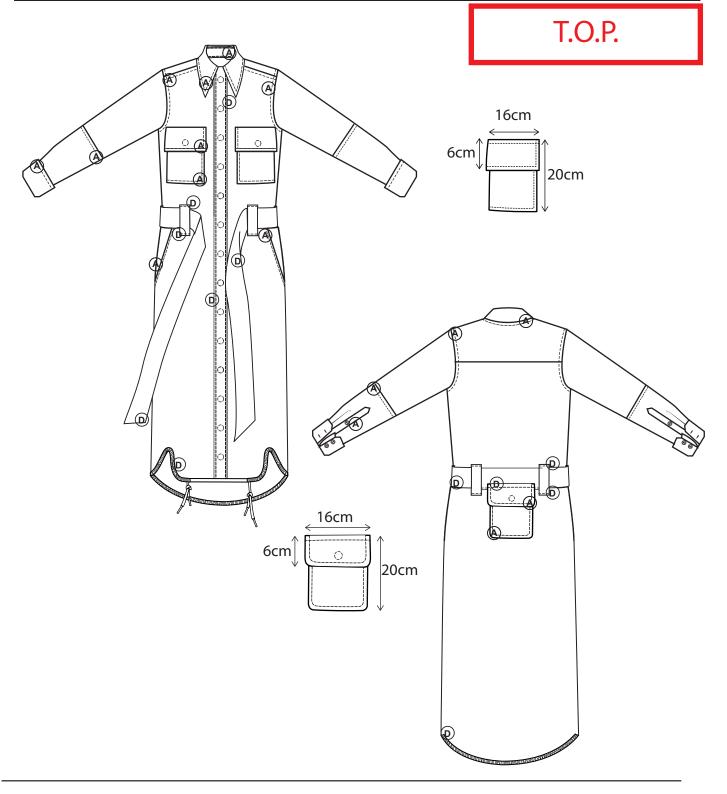

| I SS                          | LINE: MEN AND YOUNG MEN            | SUPPLIER: Yangtze                   |
|-------------------------------|------------------------------------|-------------------------------------|
|                               | GARMENT:<br>BUTTON-DOWN LONG SHIRT | DESIGNER:<br>kkurbanowicz@gmail.com |
| SEASON: AUTUMN/WINTER 2020/21 | REFERENCE: KY1-1792                | DATE: 17/07/2018                    |