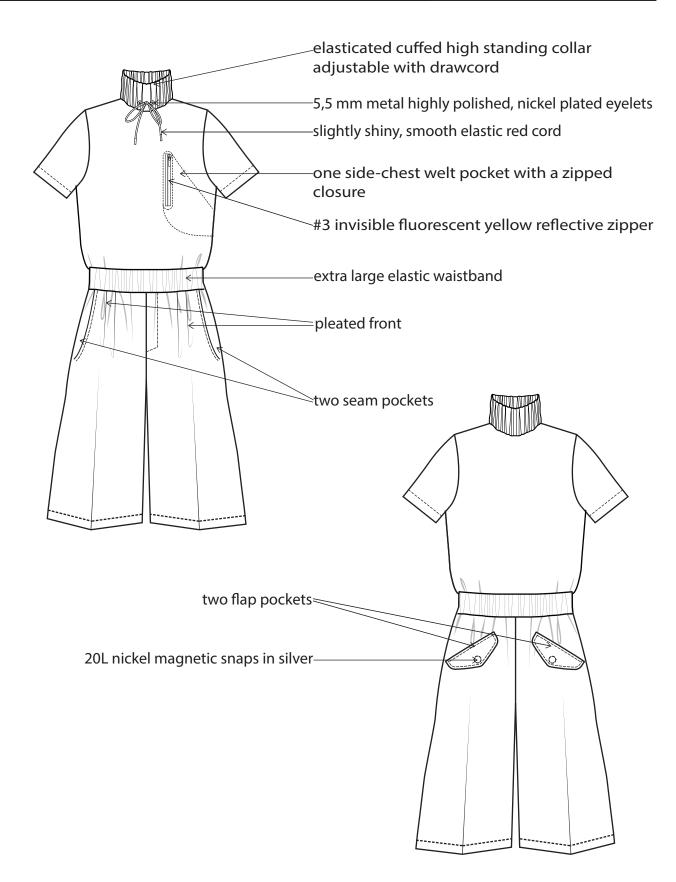

| [38]                          | LINE: MEN AND YOUNG MEN       | SUPPLIER: Yangtze                   |
|-------------------------------|-------------------------------|-------------------------------------|
|                               | GARMENT:<br>WIDE LEG JUMPSUIT | DESIGNER:<br>kkurbanowicz@gmail.com |
| SEASON: AUTUMN/WINTER 2020/21 | REFERENCE: AZ14-1912          | DATE: 17/07/2018                    |

# **BACK VIEW** FRONT VIEW

| ISS.                          | LINE: MEN AND YOUNG MEN       | SUPPLIER: Yangtze                   |
|-------------------------------|-------------------------------|-------------------------------------|
|                               | GARMENT:<br>WIDE LEG JUMPSUIT | DESIGNER:<br>kkurbanowicz@gmail.com |
| SEASON: AUTUMN/WINTER 2020/21 | REFERENCE: AZ14-1912          | DATE: 17/07/2018                    |

| [38]                          | LINE: MEN AND YOUNG MEN       | SUPPLIER: Yangtze                   |
|-------------------------------|-------------------------------|-------------------------------------|
| 2333                          | GARMENT:<br>WIDE LEG JUMPSUIT | DESIGNER:<br>kkurbanowicz@gmail.com |
| SEASON: AUTUMN/WINTER 2020/21 | REFERENCE: AK3-1959           | DATE: 17/07/2018                    |