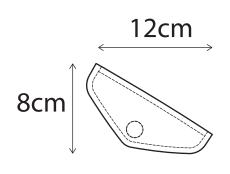

| [38]                          | LINE: MEN AND YOUNG MEN       | SUPPLIER: Yangtze                   |
|-------------------------------|-------------------------------|-------------------------------------|
| 2333                          | GARMENT:<br>WIDE LEG JUMPSUIT | DESIGNER:<br>kkurbanowicz@gmail.com |
| SEASON: AUTUMN/WINTER 2020/21 | REFERENCE: AK3-1959           | DATE: 17/07/2018                    |