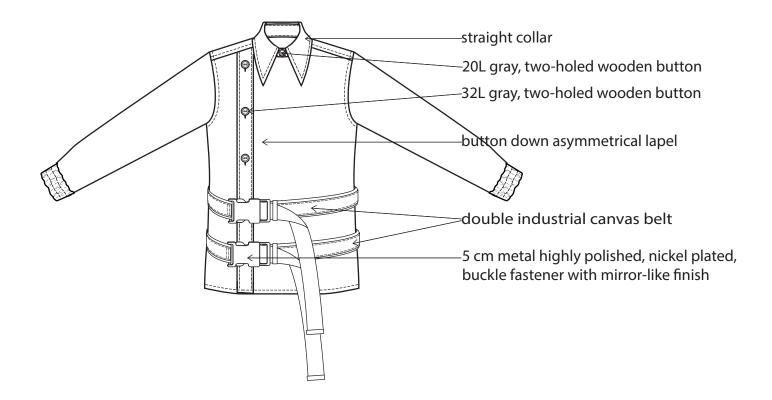

| MSS.                          | LINE: MEN AND YOUNG MEN       | SUPPLIER: Yangtze                   |
|-------------------------------|-------------------------------|-------------------------------------|
|                               | GARMENT:<br>DOUBLE BELT SHIRT | DESIGNER:<br>kkurbanowicz@gmail.com |
| SEASON: AUTUMN/WINTER 2020/21 | REFERENCE: AR15-1836          | DATE: 17/07/2018                    |

| RSS.                          | LINE: MEN AND YOUNG MEN       | SUPPLIER: Yangtze                   |  |
|-------------------------------|-------------------------------|-------------------------------------|--|
|                               | GARMENT:<br>DOUBLE BELT SHIRT | DESIGNER:<br>kkurbanowicz@gmail.com |  |
| SEASON: AUTUMN/WINTER 2020/21 | REFERENCE: AR15-1836          | DATE: 17/07/2018                    |  |

| [38]                          | LINE: MEN AND YOUNG MEN       | SUPPLIER: Yangtze                   |
|-------------------------------|-------------------------------|-------------------------------------|
| ZK.                           | GARMENT:<br>DOUBLE BELT SHIRT | DESIGNER:<br>kkurbanowicz@gmail.com |
| SEASON: AUTUMN/WINTER 2020/21 | REFERENCE: AR15-1836          | DATE: 17/07/2018                    |