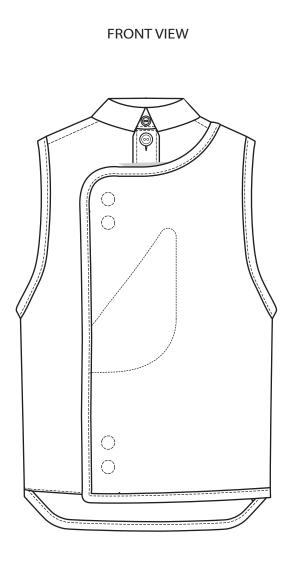

|                               | LINE: MEN AND YOUNG MEN            | SUPPLIER: Yangtze                   |
|-------------------------------|------------------------------------|-------------------------------------|
|                               | GARMENT:<br>SNAP BUTTON SHORT VEST | DESIGNER:<br>kkurbanowicz@gmail.com |
| SEASON: AUTUMN/WINTER 2020/21 | REFERENCE: ME15-1820               | DATE: 17/07/2018                    |