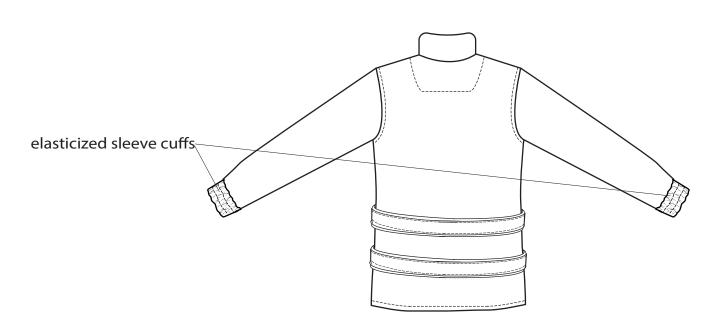

| MSS.                          | LINE: MEN AND YOUNG MEN       | SUPPLIER: Yangtze                   |
|-------------------------------|-------------------------------|-------------------------------------|
|                               | GARMENT:<br>DOUBLE BELT SHIRT | DESIGNER:<br>kkurbanowicz@gmail.com |
| SEASON: AUTUMN/WINTER 2020/21 | REFERENCE: AR15-1836          | DATE: 17/07/2018                    |

| RSS.                          | LINE: MEN AND YOUNG MEN       | SUPPLIER: Yangtze                   |  |
|-------------------------------|-------------------------------|-------------------------------------|--|
|                               | GARMENT:<br>DOUBLE BELT SHIRT | DESIGNER:<br>kkurbanowicz@gmail.com |  |
| SEASON: AUTUMN/WINTER 2020/21 | REFERENCE: AR15-1836          | DATE: 17/07/2018                    |  |

| [38]                          | LINE: MEN AND YOUNG MEN       | SUPPLIER: Yangtze                   |
|-------------------------------|-------------------------------|-------------------------------------|
| ZK.                           | GARMENT:<br>DOUBLE BELT SHIRT | DESIGNER:<br>kkurbanowicz@gmail.com |
| SEASON: AUTUMN/WINTER 2020/21 | REFERENCE: AR15-1836          | DATE: 17/07/2018                    |