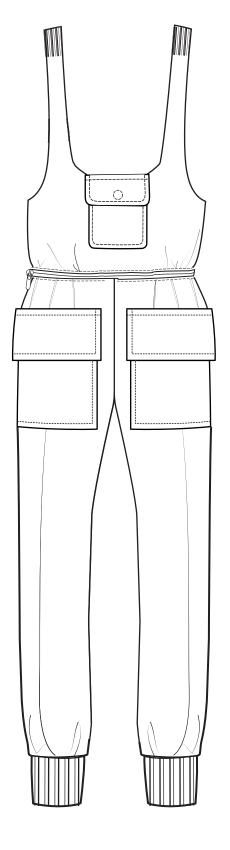

|                               | LINE: MEN AND YOUNG MEN          | SUPPLIER: Yangtze                   |
|-------------------------------|----------------------------------|-------------------------------------|
|                               | GARMENT:<br>BACK POCKET OVERALLS | DESIGNER:<br>kkurbanowicz@gmail.com |
| SEASON: AUTUMN/WINTER 2020/21 | REFERENCE: ME15-1820             | DATE: 17/07/2018                    |

| <b>3</b> 3                    | LINE: MEN AND YOUNG MEN          | SUPPLIER: Yangtze                   |
|-------------------------------|----------------------------------|-------------------------------------|
|                               | GARMENT:<br>BACK POCKET OVERALLS | DESIGNER:<br>kkurbanowicz@gmail.com |
| SEASON: AUTUMN/WINTER 2020/21 | REFERENCE: ME15-1820             | DATE: 17/07/2018                    |