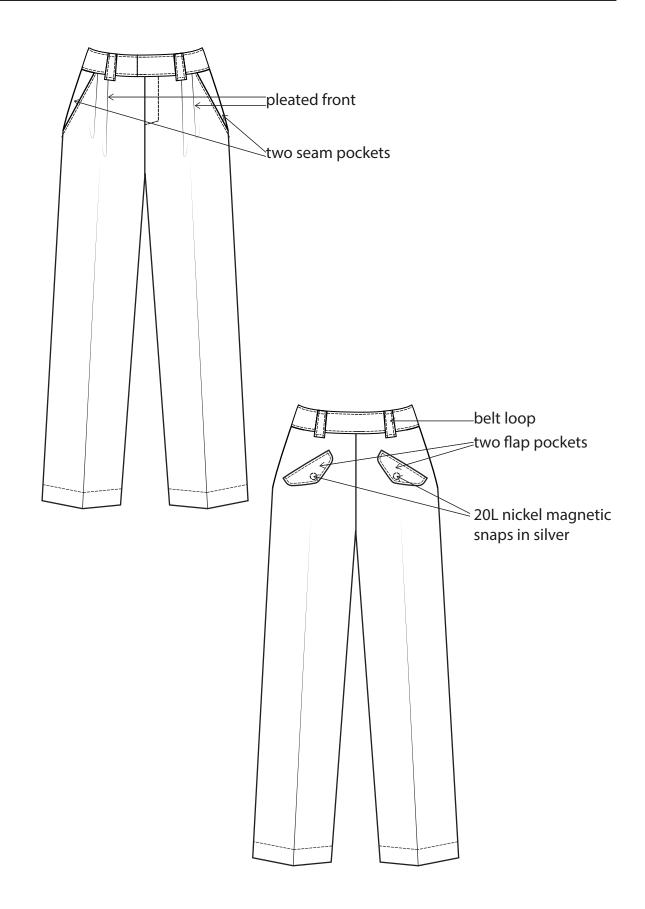

| BS                            | LINE: MEN AND YOUNG MEN                   | SUPPLIER: Yangtze                   |
|-------------------------------|-------------------------------------------|-------------------------------------|
|                               | GARMENT:<br>EXTRA SLEEVE DETAILED OVERALL | DESIGNER:<br>kkurbanowicz@gmail.com |
| SEASON: AUTUMN/WINTER 2020/21 | REFERENCE: IL3-1818                       | DATE: 17/07/2018                    |

| RSS.                          | LINE: MEN AND YOUNG MEN                   | SUPPLIER: Yangtze                   |
|-------------------------------|-------------------------------------------|-------------------------------------|
|                               | GARMENT:<br>EXTRA SLEEVE DETAILED OVERALL | DESIGNER:<br>kkurbanowicz@gmail.com |
| SEASON: AUTUMN/WINTER 2020/21 | REFERENCE: IL3-1818                       | DATE: 17/07/2018                    |

| [38]                          | LINE: MEN AND YOUNG MEN             | SUPPLIER: Yangtze                   |  |
|-------------------------------|-------------------------------------|-------------------------------------|--|
|                               | GARMENT:<br>MAGNETIC SNAPS OVERALLS | DESIGNER:<br>kkurbanowicz@gmail.com |  |
| SEASON: AUTUMN/WINTER 2020/21 | REFERENCE: IN11-1816                | DATE: 17/07/2018                    |  |

# **BACK VIEW**

| MSS.                          | LINE: MEN AND YOUNG MEN             | SUPPLIER: Yangtze                   |
|-------------------------------|-------------------------------------|-------------------------------------|
|                               | GARMENT:<br>MAGNETIC SNAPS OVERALLS | DESIGNER:<br>kkurbanowicz@gmail.com |
| SEASON: AUTUMN/WINTER 2020/21 | REFERENCE: IN11-1816                | DATE: 17/07/2018                    |