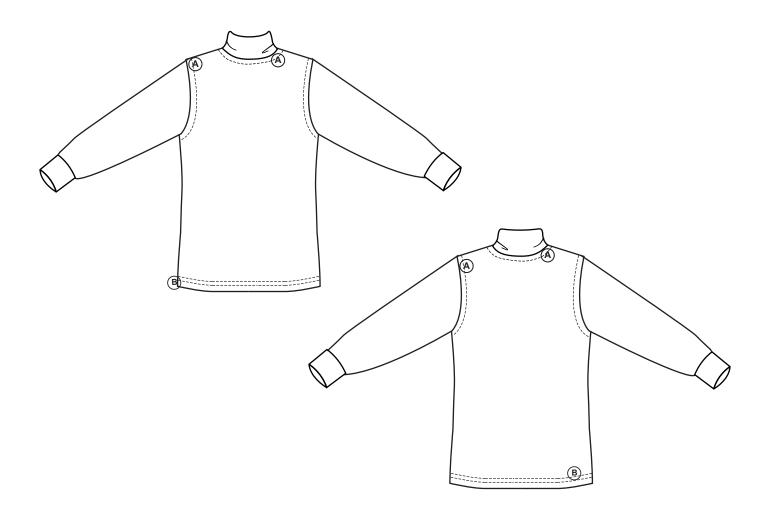

| I SS                          | LINE: MEN AND YOUNG MEN             | SUPPLIER: Yangtze                   |
|-------------------------------|-------------------------------------|-------------------------------------|
|                               | GARMENT:<br>LONG SLEEVED TURTLENECK | DESIGNER:<br>kkurbanowicz@gmail.com |
| SEASON: AUTUMN/WINTER 2020/21 | REFERENCE: IA28-1846                | DATE: 17/07/2018                    |

| RSS.                          | LINE: MEN AND YOUNG MEN             | SUPPLIER: Yangtze                   |
|-------------------------------|-------------------------------------|-------------------------------------|
|                               | GARMENT:<br>LONG SLEEVED TURTLENECK | DESIGNER:<br>kkurbanowicz@gmail.com |
| SEASON: AUTUMN/WINTER 2020/21 | REFERENCE: IA28-1846                | DATE: 17/07/2018                    |

| [38]                          | LINE: MEN AND YOUNG MEN             | SUPPLIER: Yangtze                   |
|-------------------------------|-------------------------------------|-------------------------------------|
| ZZ                            | GARMENT:<br>LONG SLEEVED TURTLENECK | DESIGNER:<br>kkurbanowicz@gmail.com |
| SEASON: AUTUMN/WINTER 2020/21 | REFERENCE: IA28-1846                | DATE: 17/07/2018                    |