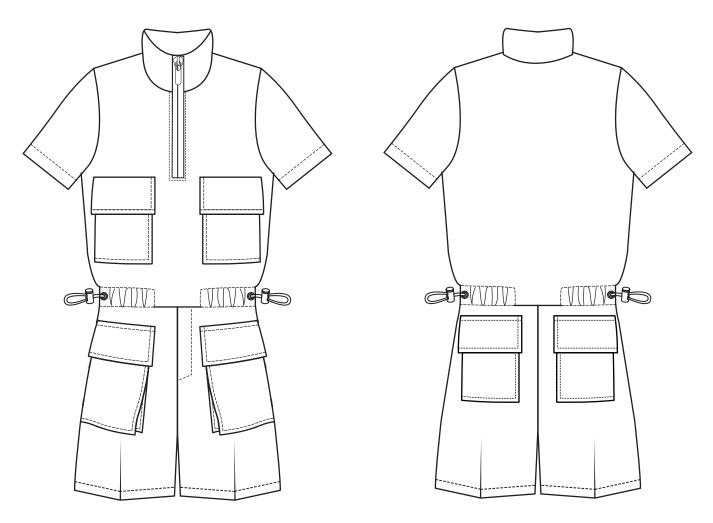

| [38]                          | LINE: MEN AND YOUNG MEN SUPPLIER: Yangtze |                                     |
|-------------------------------|-------------------------------------------|-------------------------------------|
|                               | GARMENT:<br>SHORT SLEEVE JUMPSUIT         | DESIGNER:<br>kkurbanowicz@gmail.com |
| SEASON: AUTUMN/WINTER 2020/21 | REFERENCE: AL14-1819                      | DATE: 17/07/2018                    |

# FRONT VIEW BACK VIEW

| MSM .                         | LINE: MEN AND YOUNG MEN           | SUPPLIER: Yangtze                   |
|-------------------------------|-----------------------------------|-------------------------------------|
|                               | GARMENT:<br>SHORT SLEEVE JUMPSUIT | DESIGNER:<br>kkurbanowicz@gmail.com |
| SEASON: AUTUMN/WINTER 2020/21 | REFERENCE: AL14-1819              | DATE: 17/07/2018                    |