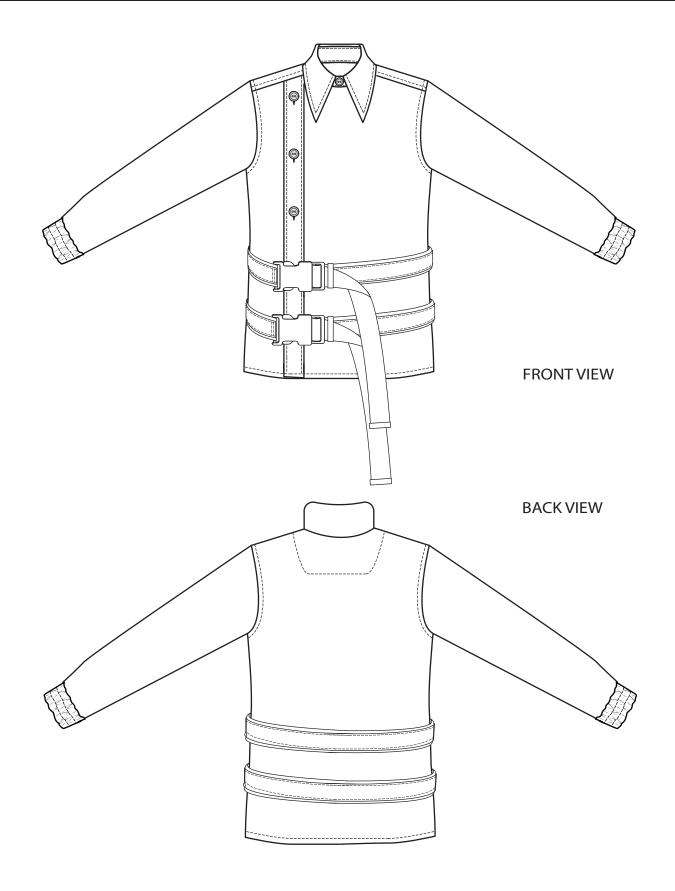

| MSS.                          | LINE: MEN AND YOUNG MEN       | SUPPLIER: Yangtze                   |
|-------------------------------|-------------------------------|-------------------------------------|
|                               | GARMENT:<br>DOUBLE BELT SHIRT | DESIGNER:<br>kkurbanowicz@gmail.com |
| SEASON: AUTUMN/WINTER 2020/21 | REFERENCE: AR15-1836          | DATE: 17/07/2018                    |

| RSS.                          | LINE: MEN AND YOUNG MEN       | SUPPLIER: Yangtze                   |  |
|-------------------------------|-------------------------------|-------------------------------------|--|
|                               | GARMENT:<br>DOUBLE BELT SHIRT | DESIGNER:<br>kkurbanowicz@gmail.com |  |
| SEASON: AUTUMN/WINTER 2020/21 | REFERENCE: AR15-1836          | DATE: 17/07/2018                    |  |

| [38]                          | LINE: MEN AND YOUNG MEN       | SUPPLIER: Yangtze                   |
|-------------------------------|-------------------------------|-------------------------------------|
| ZK.                           | GARMENT:<br>DOUBLE BELT SHIRT | DESIGNER:<br>kkurbanowicz@gmail.com |
| SEASON: AUTUMN/WINTER 2020/21 | REFERENCE: AR15-1836          | DATE: 17/07/2018                    |