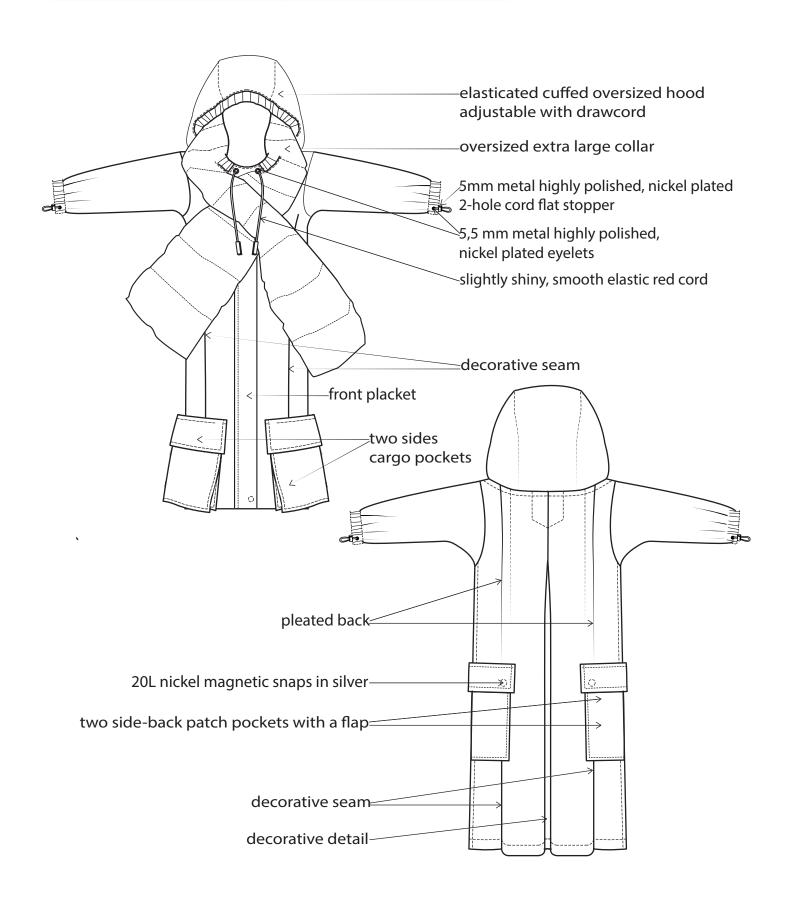

| ISS.                          | LINE: MEN AND YOUNG MEN         | SUPPLIER: Yangtze                   |
|-------------------------------|---------------------------------|-------------------------------------|
|                               | GARMENT:<br>OVERSIZED HOOD COAT | DESIGNER:<br>kkurbanowicz@gmail.com |
| SEASON: AUTUMN/WINTER 2020/21 | REFERENCE: IA28-1846            | DATE: 17/07/2018                    |