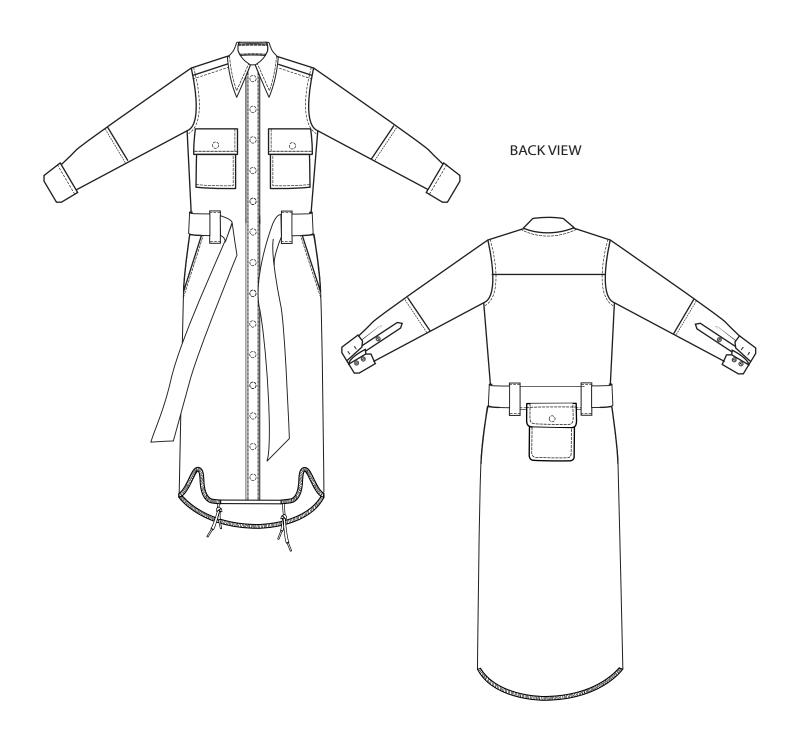

| I SS                          | LINE: MEN AND YOUNG MEN            | SUPPLIER: Yangtze                   |
|-------------------------------|------------------------------------|-------------------------------------|
|                               | GARMENT:<br>BUTTON-DOWN LONG SHIRT | DESIGNER:<br>kkurbanowicz@gmail.com |
| SEASON: AUTUMN/WINTER 2020/21 | REFERENCE: KY1-1792                | DATE: 17/07/2018                    |