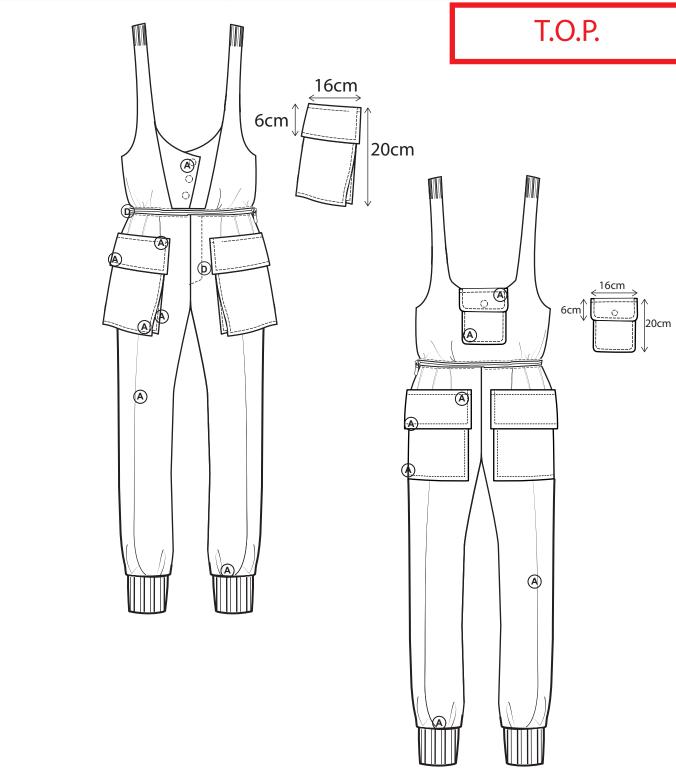

| [38]                          | LINE: MEN AND YOUNG MEN             | SUPPLIER: Yangtze                   |  |
|-------------------------------|-------------------------------------|-------------------------------------|--|
|                               | GARMENT:<br>MAGNETIC SNAPS OVERALLS | DESIGNER:<br>kkurbanowicz@gmail.com |  |
| SEASON: AUTUMN/WINTER 2020/21 | REFERENCE: IN11-1816                | DATE: 17/07/2018                    |  |

# **BACK VIEW**

| MSS.                          | LINE: MEN AND YOUNG MEN             | SUPPLIER: Yangtze                   |
|-------------------------------|-------------------------------------|-------------------------------------|
|                               | GARMENT:<br>MAGNETIC SNAPS OVERALLS | DESIGNER:<br>kkurbanowicz@gmail.com |
| SEASON: AUTUMN/WINTER 2020/21 | REFERENCE: IN11-1816                | DATE: 17/07/2018                    |