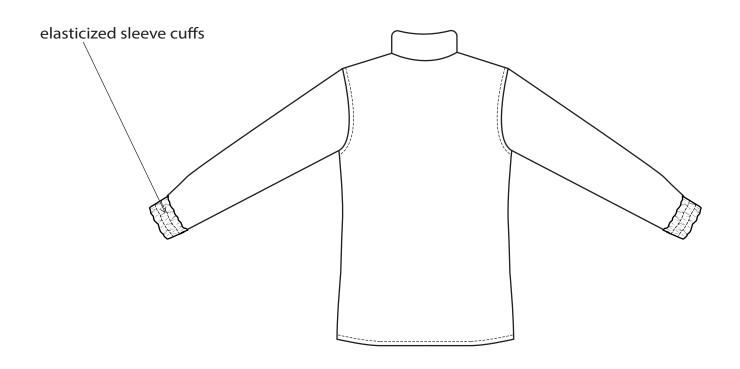

| MSS.                          | LINE: MEN AND YOUNG MEN    | SUPPLIER: Yangtze                   |  |
|-------------------------------|----------------------------|-------------------------------------|--|
|                               | GARMENT:<br>FULL ZIP SHIRT | DESIGNER:<br>kkurbanowicz@gmail.com |  |
| SEASON: AUTUMN/WINTER 2020/21 | REFERENCE: CA9-1850        | DATE: 17/07/2018                    |  |

| [38]                          | LINE: MEN AND YOUNG MEN    | SUPPLIER: Yangtze                   |
|-------------------------------|----------------------------|-------------------------------------|
|                               | GARMENT:<br>FULL ZIP SHIRT | DESIGNER:<br>kkurbanowicz@gmail.com |
| SEASON: AUTUMN/WINTER 2020/21 | REFERENCE: CA9-1850        | DATE: 17/07/2018                    |