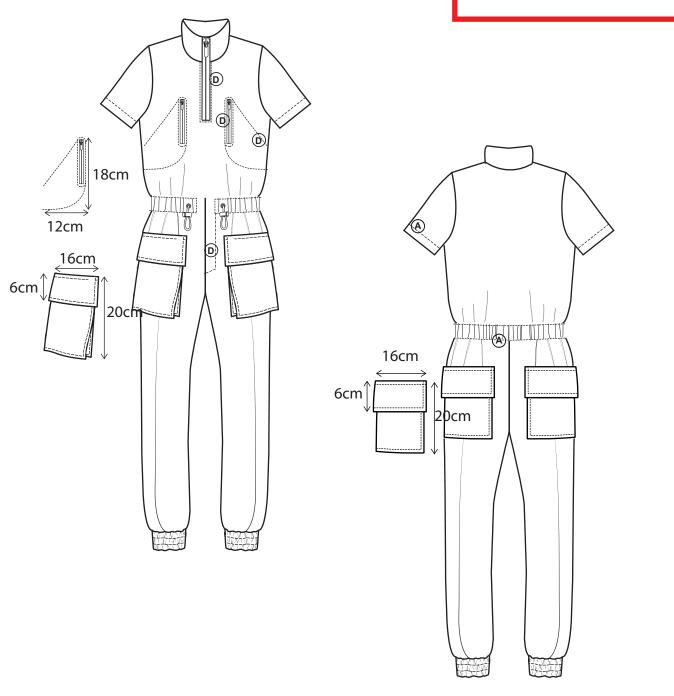

| [38]                          | LINE: MEN AND YOUNG MEN SUPPLIER: Yangtze |                                     |
|-------------------------------|-------------------------------------------|-------------------------------------|
|                               | GARMENT:<br>SHORT SLEEVE JUMPSUIT         | DESIGNER:<br>kkurbanowicz@gmail.com |
| SEASON: AUTUMN/WINTER 2020/21 | REFERENCE: AL14-1819                      | DATE: 17/07/2018                    |