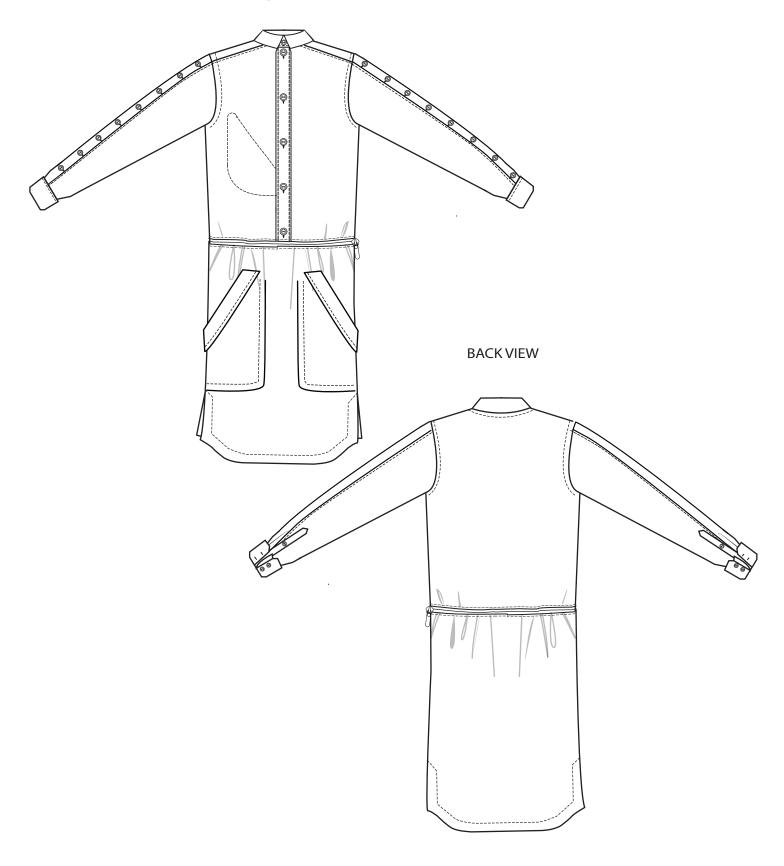

| BS                            | LINE: MEN AND YOUNG MEN     | SUPPLIER: Yangtze                   |
|-------------------------------|-----------------------------|-------------------------------------|
|                               | GARMENT:<br>MAO COLLAR COAT | DESIGNER:<br>kkurbanowicz@gmail.com |
| SEASON: AUTUMN/WINTER 2020/21 | REFERENCE: ID3-1890         | DATE: 17/07/2018                    |