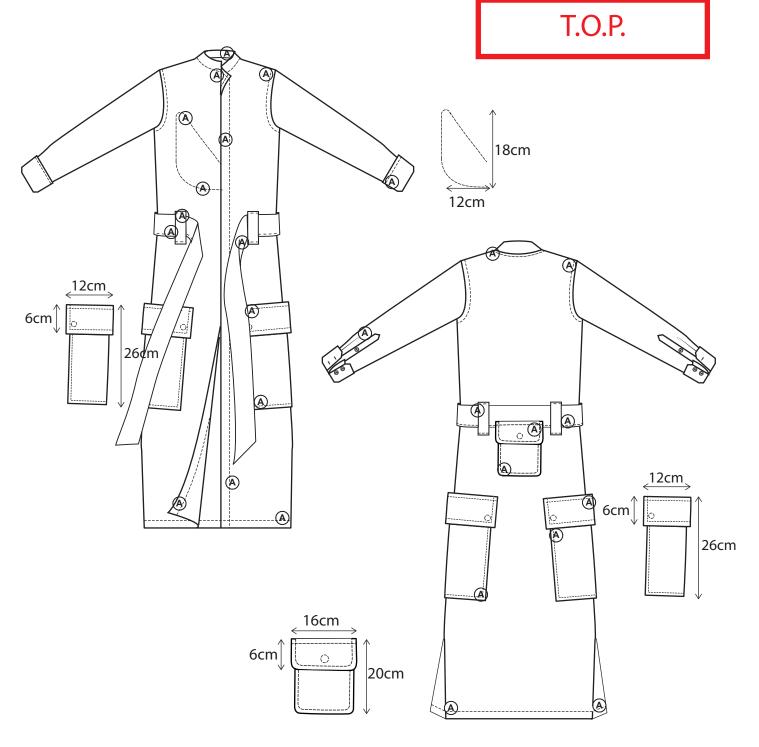

| BS                            | LINE: MEN AND YOUNG MEN     | SUPPLIER: Yangtze                   |
|-------------------------------|-----------------------------|-------------------------------------|
|                               | GARMENT:<br>MAO COLLAR COAT | DESIGNER:<br>kkurbanowicz@gmail.com |
| SEASON: AUTUMN/WINTER 2020/21 | REFERENCE: ID3-1890         | DATE: 17/07/2018                    |