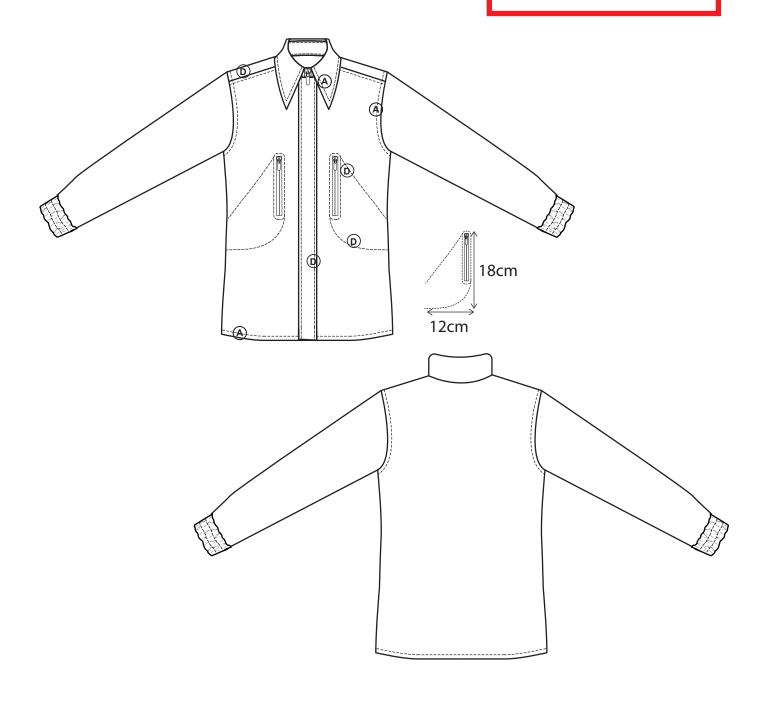

| MSS.                          | LINE: MEN AND YOUNG MEN    | SUPPLIER: Yangtze                   |  |
|-------------------------------|----------------------------|-------------------------------------|--|
|                               | GARMENT:<br>FULL ZIP SHIRT | DESIGNER:<br>kkurbanowicz@gmail.com |  |
| SEASON: AUTUMN/WINTER 2020/21 | REFERENCE: CA9-1850        | DATE: 17/07/2018                    |  |

| [38]                          | LINE: MEN AND YOUNG MEN    | SUPPLIER: Yangtze                   |
|-------------------------------|----------------------------|-------------------------------------|
|                               | GARMENT:<br>FULL ZIP SHIRT | DESIGNER:<br>kkurbanowicz@gmail.com |
| SEASON: AUTUMN/WINTER 2020/21 | REFERENCE: CA9-1850        | DATE: 17/07/2018                    |