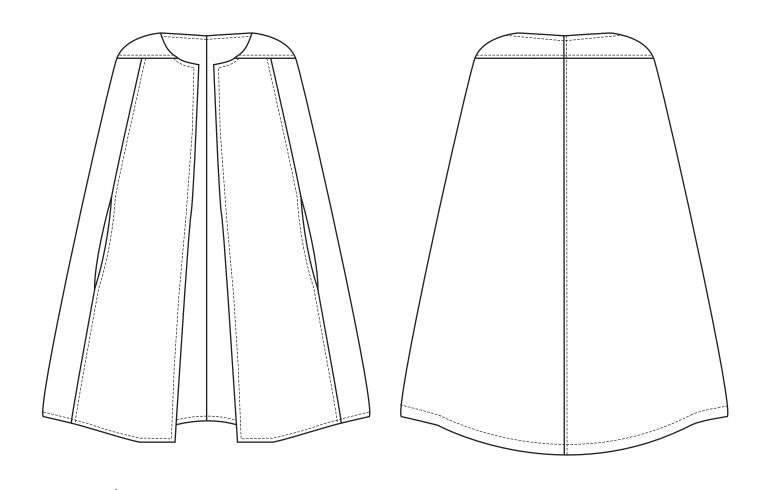

ZIG ZAG STITCHING

| [38]                          | LINE: MEN AND YOUNG MEN        | SUPPLIER: Yangtze                   |
|-------------------------------|--------------------------------|-------------------------------------|
|                               | GARMENT:<br>EXTRA LARGE PONCHO | DESIGNER:<br>kkurbanowicz@gmail.com |
| SEASON: AUTUMN/WINTER 2020/21 | REFERENCE: KS29-1861           | DATE: 17/07/2018                    |

FRONT VIEW BACK VIEW

| MSS.                          | LINE: MEN AND YOUNG MEN        | SUPPLIER: Yangtze                   |
|-------------------------------|--------------------------------|-------------------------------------|
|                               | GARMENT:<br>EXTRA LARGE PONCHO | DESIGNER:<br>kkurbanowicz@gmail.com |
| SEASON: AUTUMN/WINTER 2020/21 | REFERENCE: KS29-1861           | DATE: 17/07/2018                    |

| [38]                          | LINE: MEN AND YOUNG MEN        | SUPPLIER: Yangtze                   |
|-------------------------------|--------------------------------|-------------------------------------|
| ZZ                            | GARMENT:<br>EXTRA LARGE PONCHO | DESIGNER:<br>kkurbanowicz@gmail.com |
| SEASON: AUTUMN/WINTER 2020/21 | REFERENCE: KS29-1861           | DATE: 17/07/2018                    |