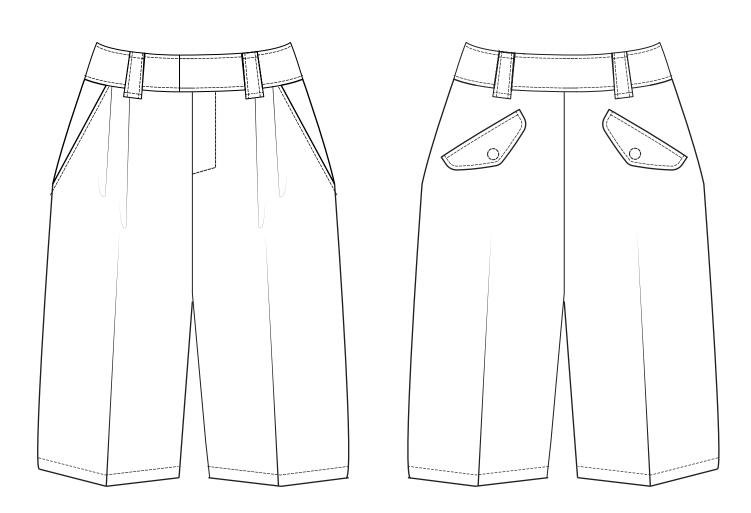

| [38]                          | LINE: MEN AND YOUNG MEN    | SUPPLIER: Yangtze                   |
|-------------------------------|----------------------------|-------------------------------------|
|                               | GARMENT:<br>REGULAR SHORTS | DESIGNER:<br>kkurbanowicz@gmail.com |
| SEASON: AUTUMN/WINTER 2020/21 | REFERENCE: GA2-1788        | DATE: 17/07/2018                    |

FRONT VIEW BACK VIEW

| RSS.                          | LINE: MEN AND YOUNG MEN    | SUPPLIER: Yangtze                   |
|-------------------------------|----------------------------|-------------------------------------|
|                               | GARMENT:<br>REGULAR SHORTS | DESIGNER:<br>kkurbanowicz@gmail.com |
| SEASON: AUTUMN/WINTER 2020/21 | REFERENCE: GA2-1788        | DATE: 17/07/2018                    |

| BS                            | LINE: MEN AND YOUNG MEN    | SUPPLIER: Yangtze                   |
|-------------------------------|----------------------------|-------------------------------------|
|                               | GARMENT:<br>REGULAR SHORTS | DESIGNER:<br>kkurbanowicz@gmail.com |
| SEASON: AUTUMN/WINTER 2020/21 | REFERENCE: GA2-1788        | DATE: 17/07/2018                    |