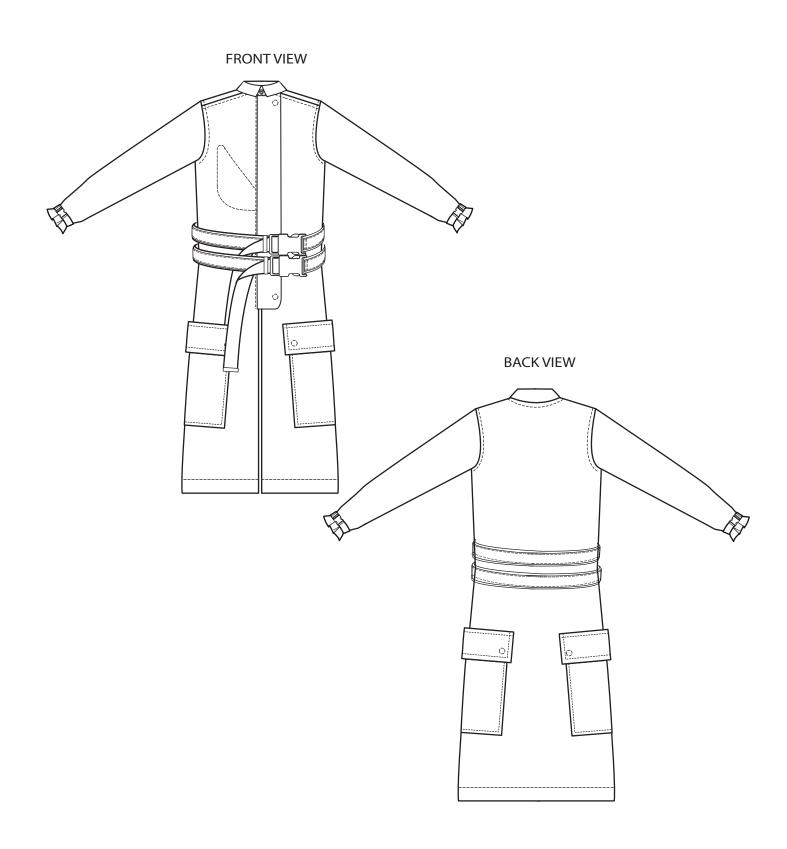

| MSS.                          | LINE: MEN AND YOUNG MEN       | SUPPLIER: Yangtze                   |
|-------------------------------|-------------------------------|-------------------------------------|
|                               | GARMENT:<br>DOUBLE BELT SHIRT | DESIGNER:<br>kkurbanowicz@gmail.com |
| SEASON: AUTUMN/WINTER 2020/21 | REFERENCE: AR15-1836          | DATE: 17/07/2018                    |

| RSS.                          | LINE: MEN AND YOUNG MEN       | SUPPLIER: Yangtze                   |  |
|-------------------------------|-------------------------------|-------------------------------------|--|
|                               | GARMENT:<br>DOUBLE BELT SHIRT | DESIGNER:<br>kkurbanowicz@gmail.com |  |
| SEASON: AUTUMN/WINTER 2020/21 | REFERENCE: AR15-1836          | DATE: 17/07/2018                    |  |

| [38]                          | LINE: MEN AND YOUNG MEN       | SUPPLIER: Yangtze                   |
|-------------------------------|-------------------------------|-------------------------------------|
| ZK.                           | GARMENT:<br>DOUBLE BELT SHIRT | DESIGNER:<br>kkurbanowicz@gmail.com |
| SEASON: AUTUMN/WINTER 2020/21 | REFERENCE: AR15-1836          | DATE: 17/07/2018                    |