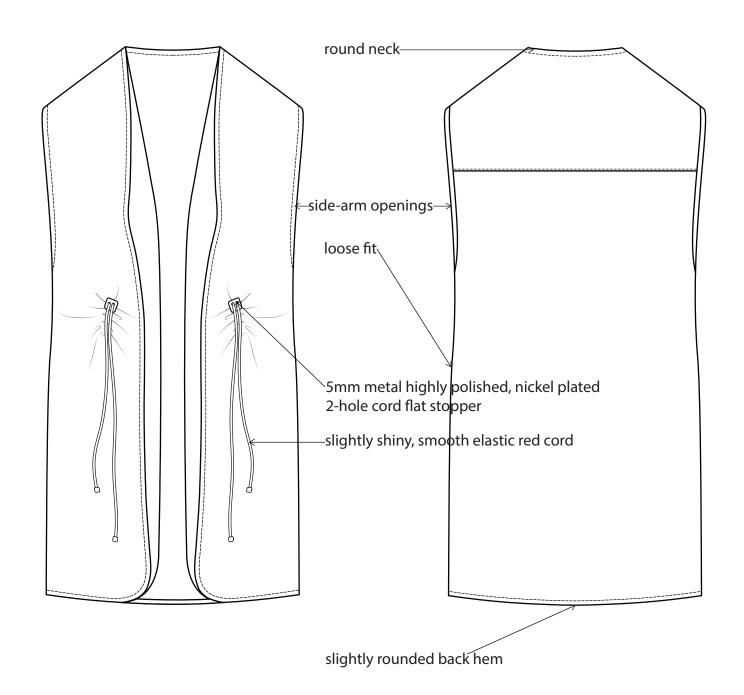

| BS                            | LINE: MEN AND YOUNG MEN      | SUPPLIER: Yangtze                   |
|-------------------------------|------------------------------|-------------------------------------|
|                               | GARMENT:<br>MEDIUM LONG WEST | DESIGNER:<br>kkurbanowicz@gmail.com |
| SEASON: AUTUMN/WINTER 2020/21 | REFERENCE: KY1-1792          | DATE: 17/07/2018                    |

| MSM.                          | LINE: MEN AND YOUNG MEN      | SUPPLIER: Yangtze                   |
|-------------------------------|------------------------------|-------------------------------------|
|                               | GARMENT:<br>MEDIUM LONG WEST | DESIGNER:<br>kkurbanowicz@gmail.com |
| SEASON: AUTUMN/WINTER 2020/21 | REFERENCE: KY1-1792          | DATE: 17/07/2018                    |

| [38]                          | LINE: MEN AND YOUNG MEN      | SUPPLIER: Yangtze                   |
|-------------------------------|------------------------------|-------------------------------------|
|                               | GARMENT:<br>MEDIUM LONG WEST | DESIGNER:<br>kkurbanowicz@gmail.com |
| SEASON: AUTUMN/WINTER 2020/21 | REFERENCE: KY1-1792          | DATE: 17/07/2018                    |