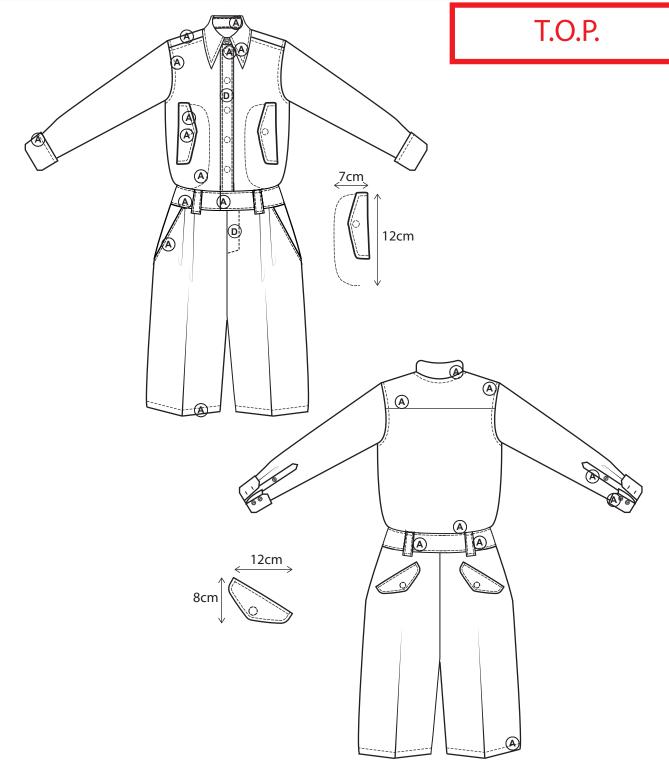

| BS                            | LINE: MEN AND YOUNG MEN                   | SUPPLIER: Yangtze                   |
|-------------------------------|-------------------------------------------|-------------------------------------|
|                               | GARMENT:<br>EXTRA SLEEVE DETAILED OVERALL | DESIGNER:<br>kkurbanowicz@gmail.com |
| SEASON: AUTUMN/WINTER 2020/21 | REFERENCE: IL3-1818                       | DATE: 17/07/2018                    |

| RSS.                          | LINE: MEN AND YOUNG MEN                   | SUPPLIER: Yangtze                   |
|-------------------------------|-------------------------------------------|-------------------------------------|
|                               | GARMENT:<br>EXTRA SLEEVE DETAILED OVERALL | DESIGNER:<br>kkurbanowicz@gmail.com |
| SEASON: AUTUMN/WINTER 2020/21 | REFERENCE: IL3-1818                       | DATE: 17/07/2018                    |