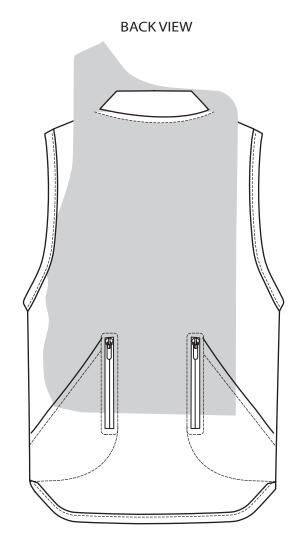

|                               | LINE: MEN AND YOUNG MEN            | SUPPLIER: Yangtze                   |
|-------------------------------|------------------------------------|-------------------------------------|
|                               | GARMENT:<br>SNAP BUTTON SHORT VEST | DESIGNER:<br>kkurbanowicz@gmail.com |
| SEASON: AUTUMN/WINTER 2020/21 | REFERENCE: ME15-1820               | DATE: 17/07/2018                    |