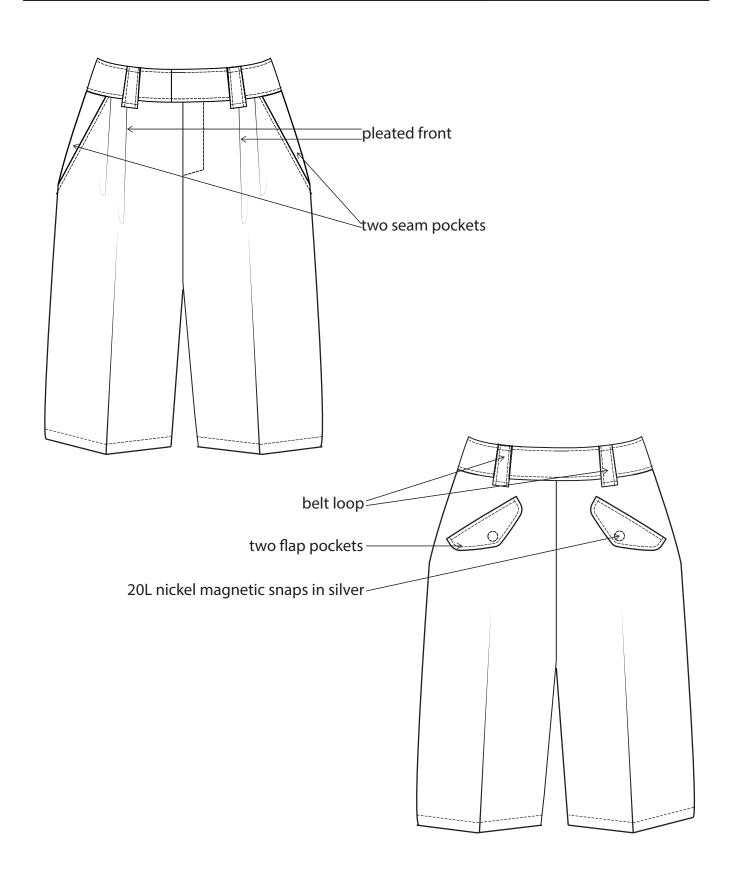

| [38]                          | LINE: MEN AND YOUNG MEN       | SUPPLIER: Yangtze                   |
|-------------------------------|-------------------------------|-------------------------------------|
|                               | GARMENT:<br>WIDE LEG JUMPSUIT | DESIGNER:<br>kkurbanowicz@gmail.com |
| SEASON: AUTUMN/WINTER 2020/21 | REFERENCE: AZ14-1912          | DATE: 17/07/2018                    |

# **BACK VIEW** FRONT VIEW

| ISS.                          | LINE: MEN AND YOUNG MEN       | SUPPLIER: Yangtze                   |
|-------------------------------|-------------------------------|-------------------------------------|
|                               | GARMENT:<br>WIDE LEG JUMPSUIT | DESIGNER:<br>kkurbanowicz@gmail.com |
| SEASON: AUTUMN/WINTER 2020/21 | REFERENCE: AZ14-1912          | DATE: 17/07/2018                    |

| [38]                          | LINE: MEN AND YOUNG MEN       | SUPPLIER: Yangtze                   |
|-------------------------------|-------------------------------|-------------------------------------|
| 2333                          | GARMENT:<br>WIDE LEG JUMPSUIT | DESIGNER:<br>kkurbanowicz@gmail.com |
| SEASON: AUTUMN/WINTER 2020/21 | REFERENCE: AK3-1959           | DATE: 17/07/2018                    |