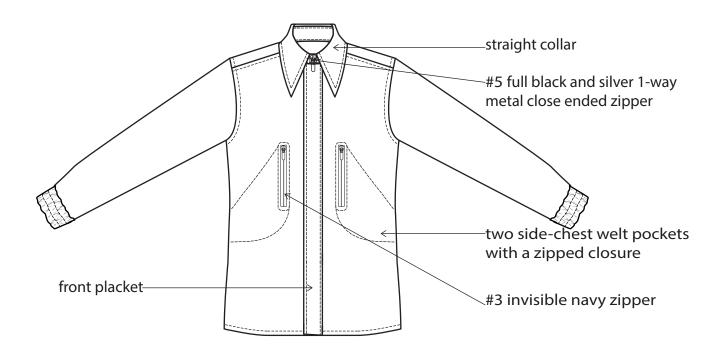

| MSS.                          | LINE: MEN AND YOUNG MEN    | SUPPLIER: Yangtze                   |  |
|-------------------------------|----------------------------|-------------------------------------|--|
|                               | GARMENT:<br>FULL ZIP SHIRT | DESIGNER:<br>kkurbanowicz@gmail.com |  |
| SEASON: AUTUMN/WINTER 2020/21 | REFERENCE: CA9-1850        | DATE: 17/07/2018                    |  |

| [38]                          | LINE: MEN AND YOUNG MEN    | SUPPLIER: Yangtze                   |
|-------------------------------|----------------------------|-------------------------------------|
|                               | GARMENT:<br>FULL ZIP SHIRT | DESIGNER:<br>kkurbanowicz@gmail.com |
| SEASON: AUTUMN/WINTER 2020/21 | REFERENCE: CA9-1850        | DATE: 17/07/2018                    |