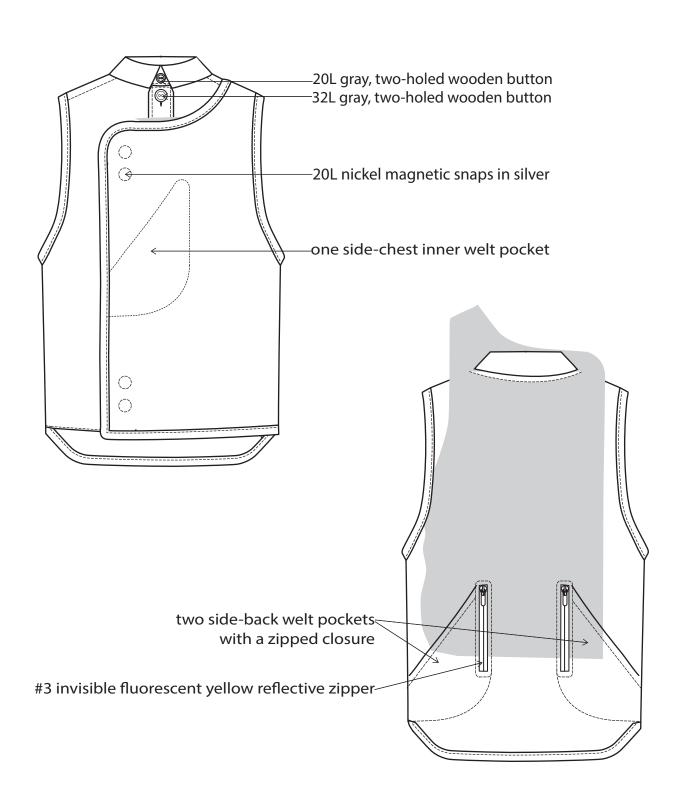

|                               | LINE: MEN AND YOUNG MEN            | SUPPLIER: Yangtze                   |
|-------------------------------|------------------------------------|-------------------------------------|
|                               | GARMENT:<br>SNAP BUTTON SHORT VEST | DESIGNER:<br>kkurbanowicz@gmail.com |
| SEASON: AUTUMN/WINTER 2020/21 | REFERENCE: ME15-1820               | DATE: 17/07/2018                    |