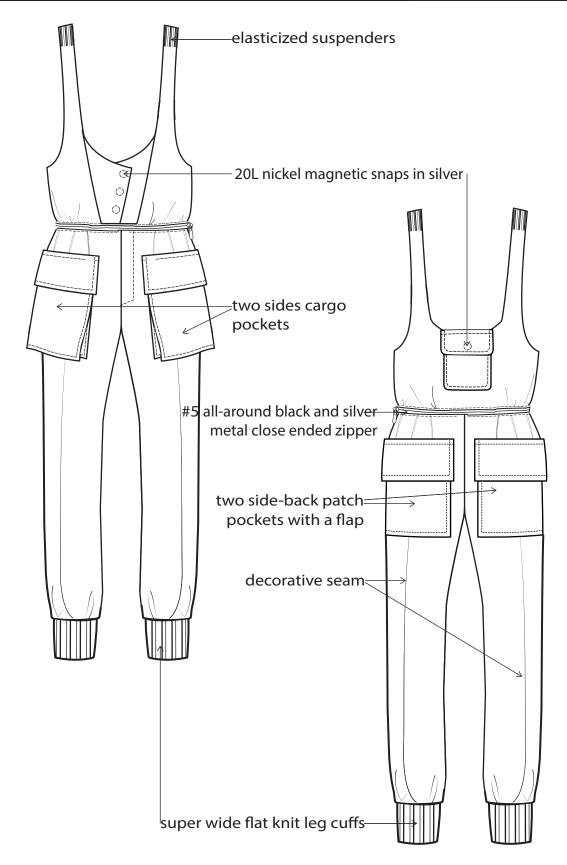

| [38]                          | LINE: MEN AND YOUNG MEN             | SUPPLIER: Yangtze                   |  |
|-------------------------------|-------------------------------------|-------------------------------------|--|
|                               | GARMENT:<br>MAGNETIC SNAPS OVERALLS | DESIGNER:<br>kkurbanowicz@gmail.com |  |
| SEASON: AUTUMN/WINTER 2020/21 | REFERENCE: IN11-1816                | DATE: 17/07/2018                    |  |