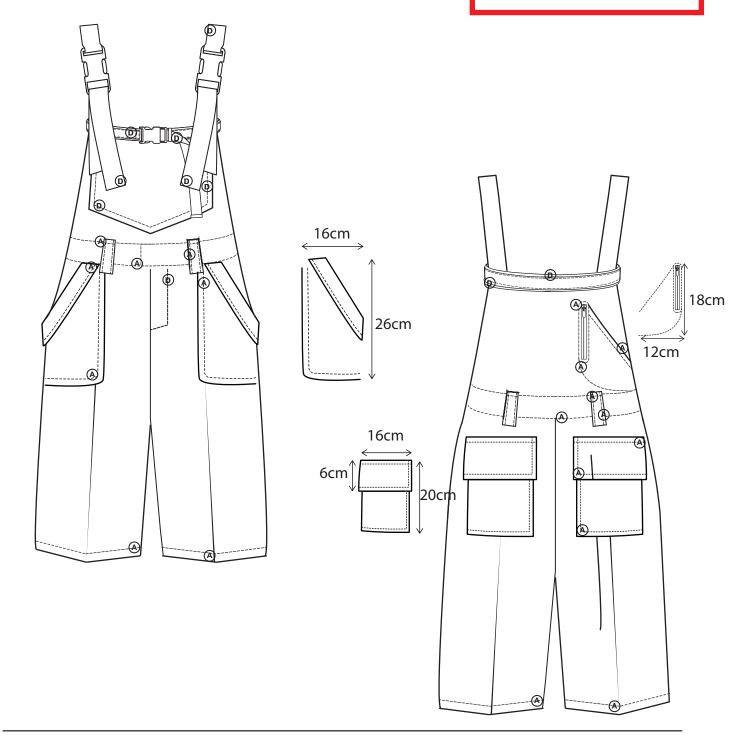

| BS                            | LINE: MEN AND YOUNG MEN                   | SUPPLIER: Yangtze                   |
|-------------------------------|-------------------------------------------|-------------------------------------|
|                               | GARMENT:<br>EXTRA SLEEVE DETAILED OVERALL | DESIGNER:<br>kkurbanowicz@gmail.com |
| SEASON: AUTUMN/WINTER 2020/21 | REFERENCE: IL3-1818                       | DATE: 17/07/2018                    |

| RSS.                          | LINE: MEN AND YOUNG MEN                   | SUPPLIER: Yangtze                   |
|-------------------------------|-------------------------------------------|-------------------------------------|
|                               | GARMENT:<br>EXTRA SLEEVE DETAILED OVERALL | DESIGNER:<br>kkurbanowicz@gmail.com |
| SEASON: AUTUMN/WINTER 2020/21 | REFERENCE: IL3-1818                       | DATE: 17/07/2018                    |