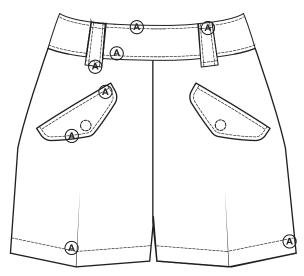

| [38]                          | LINE: MEN AND YOUNG MEN    | SUPPLIER: Yangtze                   |
|-------------------------------|----------------------------|-------------------------------------|
|                               | GARMENT:<br>REGULAR SHORTS | DESIGNER:<br>kkurbanowicz@gmail.com |
| SEASON: AUTUMN/WINTER 2020/21 | REFERENCE: GA2-1788        | DATE: 17/07/2018                    |

FRONT VIEW BACK VIEW

| RSS.                          | LINE: MEN AND YOUNG MEN    | SUPPLIER: Yangtze                   |
|-------------------------------|----------------------------|-------------------------------------|
|                               | GARMENT:<br>REGULAR SHORTS | DESIGNER:<br>kkurbanowicz@gmail.com |
| SEASON: AUTUMN/WINTER 2020/21 | REFERENCE: GA2-1788        | DATE: 17/07/2018                    |

| BS                            | LINE: MEN AND YOUNG MEN    | SUPPLIER: Yangtze                   |
|-------------------------------|----------------------------|-------------------------------------|
|                               | GARMENT:<br>REGULAR SHORTS | DESIGNER:<br>kkurbanowicz@gmail.com |
| SEASON: AUTUMN/WINTER 2020/21 | REFERENCE: GA2-1788        | DATE: 17/07/2018                    |