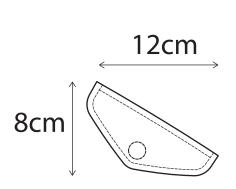

| [38]                          | LINE: MEN AND YOUNG MEN    | SUPPLIER: Yangtze                   |
|-------------------------------|----------------------------|-------------------------------------|
|                               | GARMENT:<br>REGULAR SHORTS | DESIGNER:<br>kkurbanowicz@gmail.com |
| SEASON: AUTUMN/WINTER 2020/21 | REFERENCE: GA2-1788        | DATE: 17/07/2018                    |

FRONT VIEW BACK VIEW

| RSS.                          | LINE: MEN AND YOUNG MEN    | SUPPLIER: Yangtze                   |
|-------------------------------|----------------------------|-------------------------------------|
|                               | GARMENT:<br>REGULAR SHORTS | DESIGNER:<br>kkurbanowicz@gmail.com |
| SEASON: AUTUMN/WINTER 2020/21 | REFERENCE: GA2-1788        | DATE: 17/07/2018                    |

| BS                            | LINE: MEN AND YOUNG MEN    | SUPPLIER: Yangtze                   |
|-------------------------------|----------------------------|-------------------------------------|
|                               | GARMENT:<br>REGULAR SHORTS | DESIGNER:<br>kkurbanowicz@gmail.com |
| SEASON: AUTUMN/WINTER 2020/21 | REFERENCE: GA2-1788        | DATE: 17/07/2018                    |