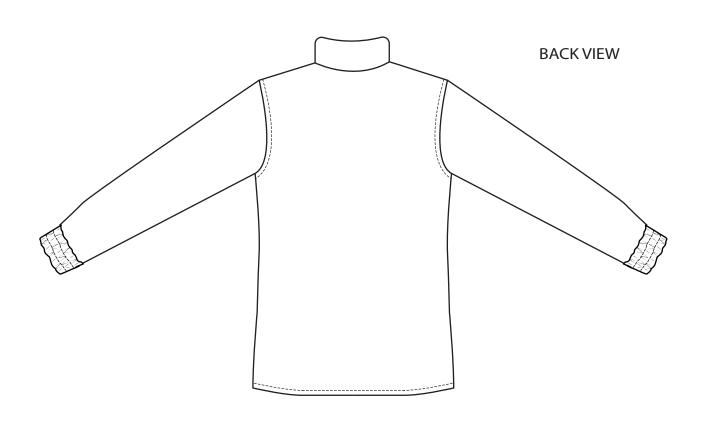

| MSS.                          | LINE: MEN AND YOUNG MEN    | SUPPLIER: Yangtze                   |  |
|-------------------------------|----------------------------|-------------------------------------|--|
|                               | GARMENT:<br>FULL ZIP SHIRT | DESIGNER:<br>kkurbanowicz@gmail.com |  |
| SEASON: AUTUMN/WINTER 2020/21 | REFERENCE: CA9-1850        | DATE: 17/07/2018                    |  |

| [38]                          | LINE: MEN AND YOUNG MEN    | SUPPLIER: Yangtze                   |
|-------------------------------|----------------------------|-------------------------------------|
|                               | GARMENT:<br>FULL ZIP SHIRT | DESIGNER:<br>kkurbanowicz@gmail.com |
| SEASON: AUTUMN/WINTER 2020/21 | REFERENCE: CA9-1850        | DATE: 17/07/2018                    |