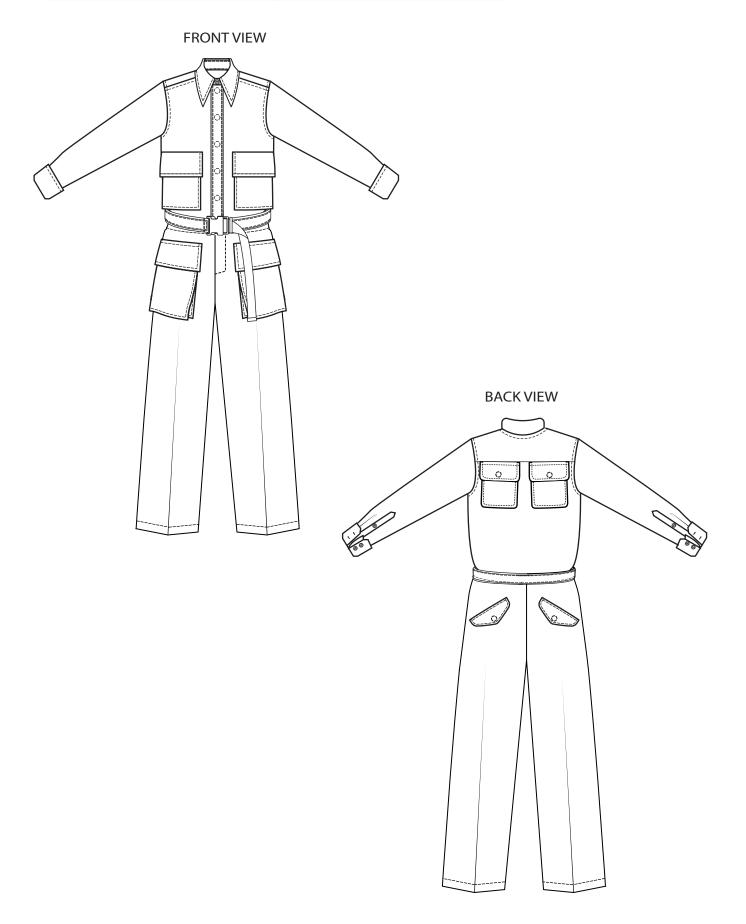

| I SS                          | LINE: MEN AND YOUNG MEN | SUPPLIER: Yangtze                   |  |
|-------------------------------|-------------------------|-------------------------------------|--|
|                               | GARMENT:<br>FULL JUMPER | DESIGNER:<br>kkurbanowicz@gmail.com |  |
| SEASON: AUTUMN/WINTER 2020/21 | REFERENCE: CO1-1876     | DATE: 17/07/2018                    |  |