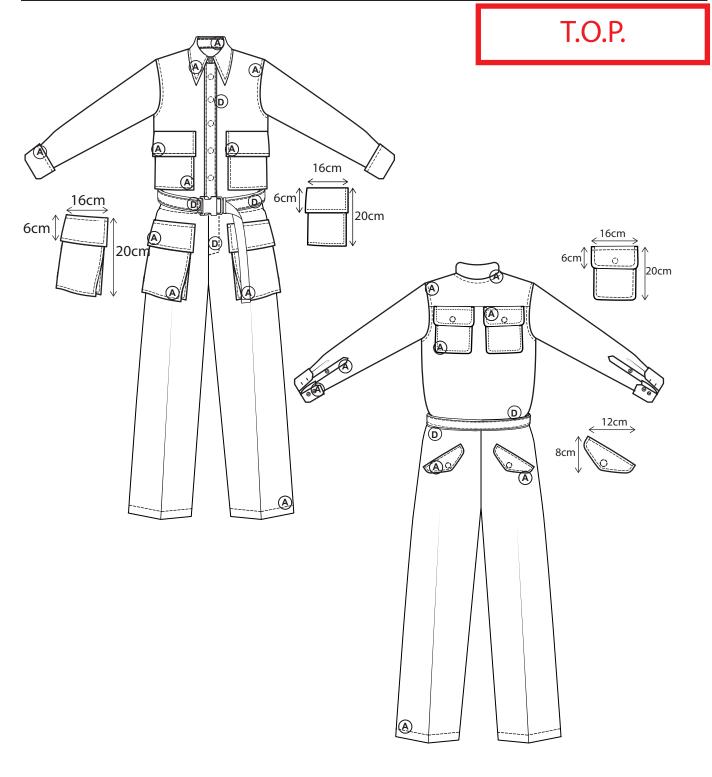

| I SS                          | LINE: MEN AND YOUNG MEN | SUPPLIER: Yangtze                   |  |
|-------------------------------|-------------------------|-------------------------------------|--|
|                               | GARMENT:<br>FULL JUMPER | DESIGNER:<br>kkurbanowicz@gmail.com |  |
| SEASON: AUTUMN/WINTER 2020/21 | REFERENCE: CO1-1876     | DATE: 17/07/2018                    |  |