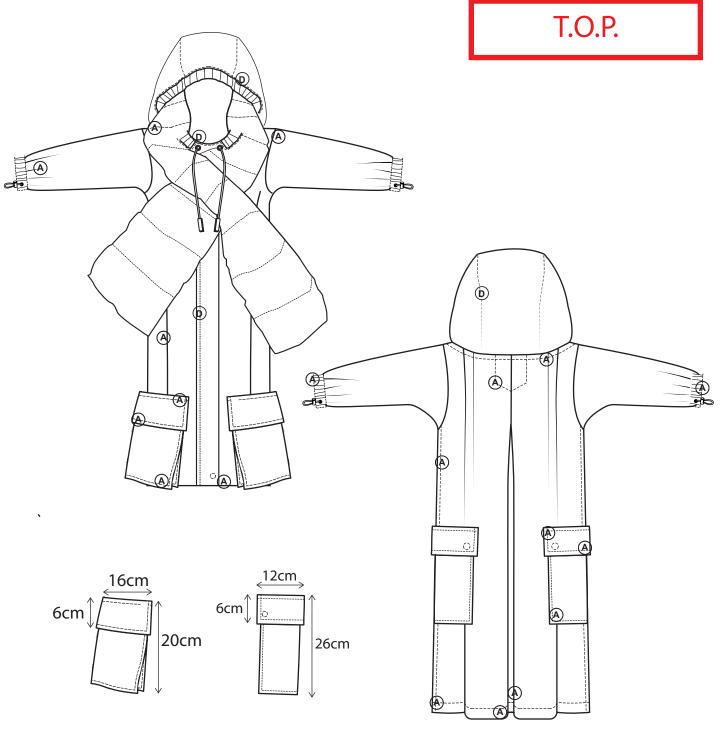

## FRONT VIEW **BACK VIEW**

|                               | LINE: MEN AND YOUNG MEN         | SUPPLIER: Yangtze                   |
|-------------------------------|---------------------------------|-------------------------------------|
|                               | GARMENT:<br>OVERSIZED HOOD COAT | DESIGNER:<br>kkurbanowicz@gmail.com |
| SEASON: AUTUMN/WINTER 2020/21 | REFERENCE: IA28-1846            | DATE: 17/07/2018                    |