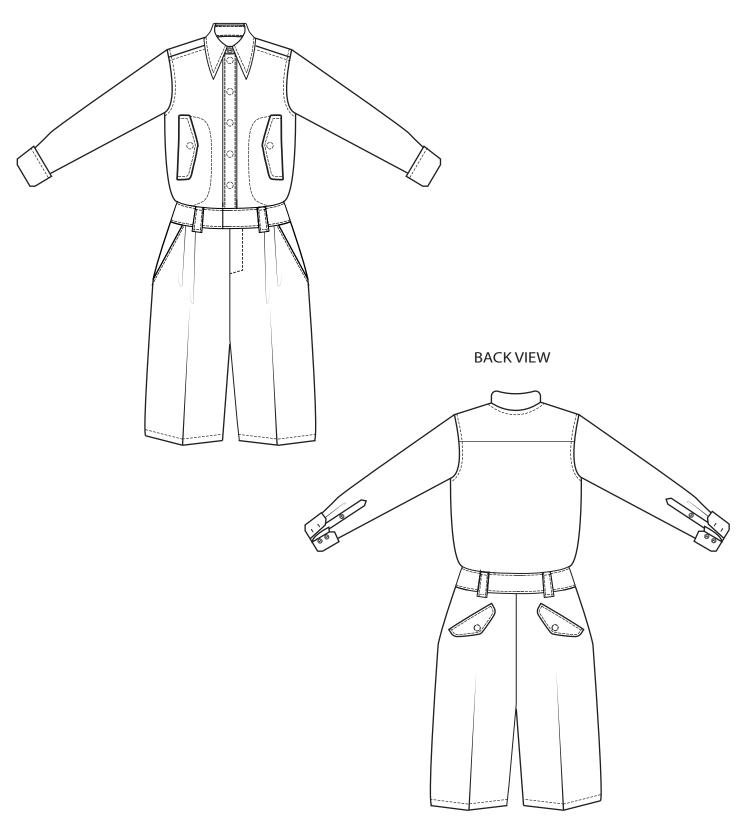

| BS                            | LINE: MEN AND YOUNG MEN  | SUPPLIER: Yangtze                   |
|-------------------------------|--------------------------|-------------------------------------|
|                               | GARMENT:<br>SHORT JUMPER | DESIGNER:<br>kkurbanowicz@gmail.com |
| SEASON: AUTUMN/WINTER 2020/21 | REFERENCE: CO1-1876      | DATE: 17/07/2018                    |

## FRONT VIEW

| I SS                          | LINE: MEN AND YOUNG MEN  | SUPPLIER: Yangtze                   |
|-------------------------------|--------------------------|-------------------------------------|
|                               | GARMENT:<br>SHORT JUMPER | DESIGNER:<br>kkurbanowicz@gmail.com |
| SEASON: AUTUMN/WINTER 2020/21 | REFERENCE: CO1-1876      | DATE: 17/07/2018                    |