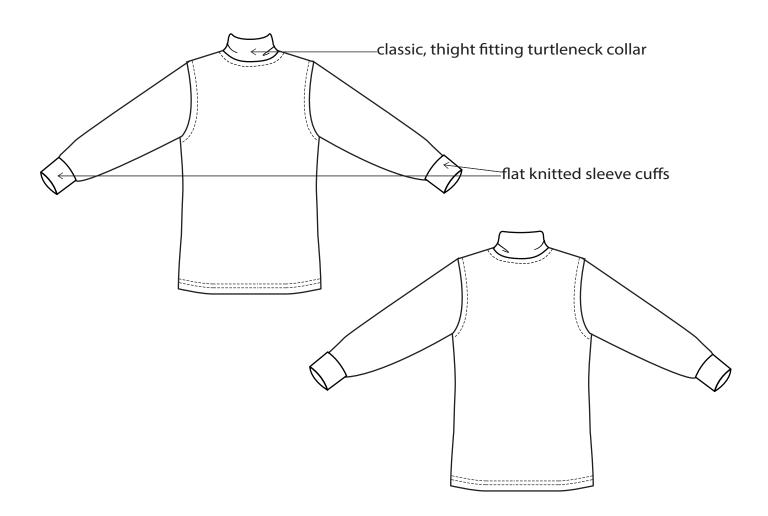

| I SS                          | LINE: MEN AND YOUNG MEN             | SUPPLIER: Yangtze                   |
|-------------------------------|-------------------------------------|-------------------------------------|
|                               | GARMENT:<br>LONG SLEEVED TURTLENECK | DESIGNER:<br>kkurbanowicz@gmail.com |
| SEASON: AUTUMN/WINTER 2020/21 | REFERENCE: IA28-1846                | DATE: 17/07/2018                    |

| RSS.                          | LINE: MEN AND YOUNG MEN             | SUPPLIER: Yangtze                   |
|-------------------------------|-------------------------------------|-------------------------------------|
|                               | GARMENT:<br>LONG SLEEVED TURTLENECK | DESIGNER:<br>kkurbanowicz@gmail.com |
| SEASON: AUTUMN/WINTER 2020/21 | REFERENCE: IA28-1846                | DATE: 17/07/2018                    |