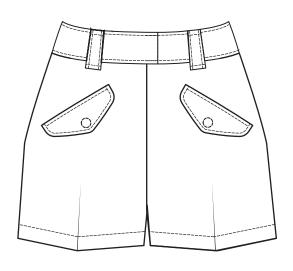

| [38]                          | LINE: MEN AND YOUNG MEN    | SUPPLIER: Yangtze                   |
|-------------------------------|----------------------------|-------------------------------------|
|                               | GARMENT:<br>REGULAR SHORTS | DESIGNER:<br>kkurbanowicz@gmail.com |
| SEASON: AUTUMN/WINTER 2020/21 | REFERENCE: GA2-1788        | DATE: 17/07/2018                    |

FRONT VIEW BACK VIEW

| RSS.                          | LINE: MEN AND YOUNG MEN    | SUPPLIER: Yangtze                   |
|-------------------------------|----------------------------|-------------------------------------|
|                               | GARMENT:<br>REGULAR SHORTS | DESIGNER:<br>kkurbanowicz@gmail.com |
| SEASON: AUTUMN/WINTER 2020/21 | REFERENCE: GA2-1788        | DATE: 17/07/2018                    |

| BS                            | LINE: MEN AND YOUNG MEN    | SUPPLIER: Yangtze                   |
|-------------------------------|----------------------------|-------------------------------------|
|                               | GARMENT:<br>REGULAR SHORTS | DESIGNER:<br>kkurbanowicz@gmail.com |
| SEASON: AUTUMN/WINTER 2020/21 | REFERENCE: GA2-1788        | DATE: 17/07/2018                    |