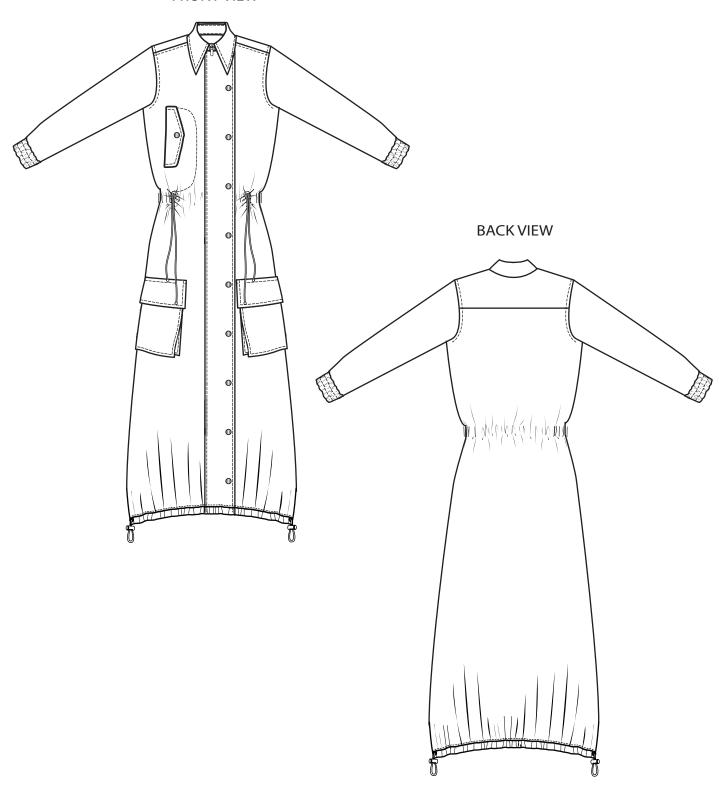

| BS                            | LINE: MEN AND YOUNG MEN     | SUPPLIER: Yangtze                   |
|-------------------------------|-----------------------------|-------------------------------------|
|                               | GARMENT:<br>EXTRA LONG COAT | DESIGNER:<br>kkurbanowicz@gmail.com |
| SEASON: AUTUMN/WINTER 2020/21 | REFERENCE: CT9-1788         | DATE: 17/07/2018                    |

# FRONT VIEW

|                               | LINE: MEN AND YOUNG MEN     | SUPPLIER: Yangtze                   |
|-------------------------------|-----------------------------|-------------------------------------|
|                               | GARMENT:<br>EXTRA LONG COAT | DESIGNER:<br>kkurbanowicz@gmail.com |
| SEASON: AUTUMN/WINTER 2020/21 | REFERENCE: CT9-1788         | DATE: 17/07/2018                    |