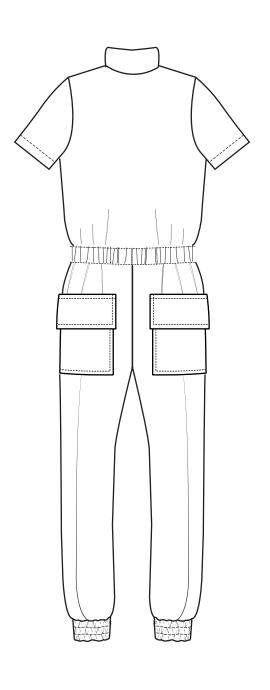

| [38]                          | LINE: MEN AND YOUNG MEN SUPPLIER: Yangtze |                                     |
|-------------------------------|-------------------------------------------|-------------------------------------|
|                               | GARMENT:<br>SHORT SLEEVE JUMPSUIT         | DESIGNER:<br>kkurbanowicz@gmail.com |
| SEASON: AUTUMN/WINTER 2020/21 | REFERENCE: AL14-1819                      | DATE: 17/07/2018                    |