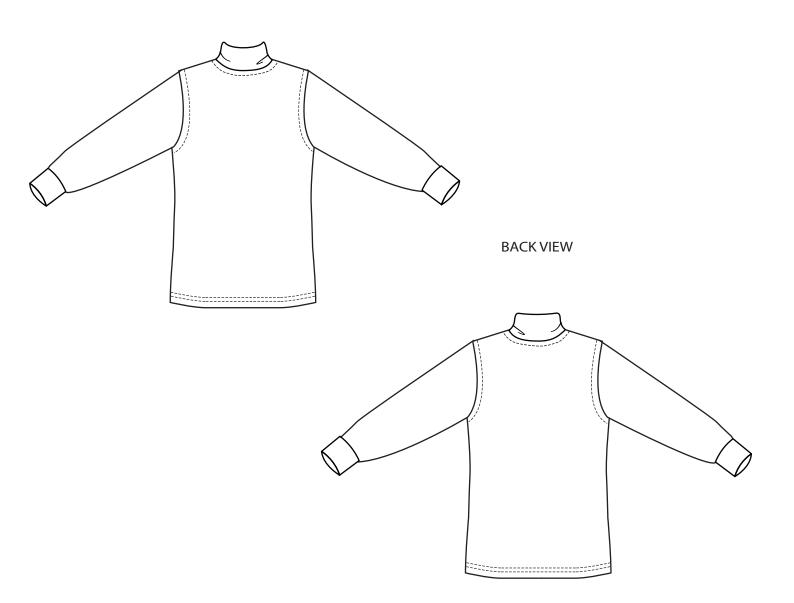

| I SS                          | LINE: MEN AND YOUNG MEN             | SUPPLIER: Yangtze                   |
|-------------------------------|-------------------------------------|-------------------------------------|
|                               | GARMENT:<br>LONG SLEEVED TURTLENECK | DESIGNER:<br>kkurbanowicz@gmail.com |
| SEASON: AUTUMN/WINTER 2020/21 | REFERENCE: IA28-1846                | DATE: 17/07/2018                    |

| RSS.                          | LINE: MEN AND YOUNG MEN             | SUPPLIER: Yangtze                   |
|-------------------------------|-------------------------------------|-------------------------------------|
|                               | GARMENT:<br>LONG SLEEVED TURTLENECK | DESIGNER:<br>kkurbanowicz@gmail.com |
| SEASON: AUTUMN/WINTER 2020/21 | REFERENCE: IA28-1846                | DATE: 17/07/2018                    |