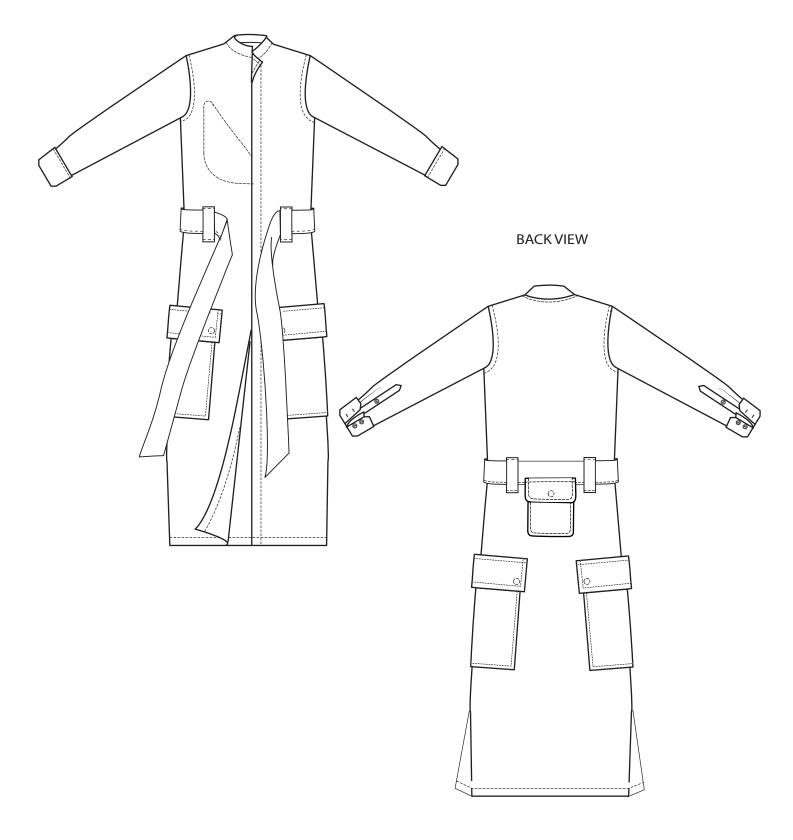

| RSS.                          | LINE: MEN AND YOUNG MEN      | SUPPLIER: Yangtze                   |
|-------------------------------|------------------------------|-------------------------------------|
|                               | GARMENT:<br>DOUBLE BELT COAT | DESIGNER:<br>kkurbanowicz@gmail.com |
| SEASON: AUTUMN/WINTER 2020/21 | REFERENCE: FL3-1845          | DATE: 17/07/2018                    |

| [38]                          | LINE: MEN AND YOUNG MEN      | SUPPLIER: Yangtze                   |
|-------------------------------|------------------------------|-------------------------------------|
|                               | GARMENT:<br>DOUBLE BELT COAT | DESIGNER:<br>kkurbanowicz@gmail.com |
| SEASON: AUTUMN/WINTER 2020/21 | REFERENCE: FL3-1845          | DATE: 17/07/2018                    |

| [38]                          | LINE: MEN AND YOUNG MEN      | SUPPLIER: Yangtze                   |  |
|-------------------------------|------------------------------|-------------------------------------|--|
| ZZ                            | GARMENT:<br>DOUBLE BELT COAT | DESIGNER:<br>kkurbanowicz@gmail.com |  |
| SEASON: AUTUMN/WINTER 2020/21 | REFERENCE: FL3-1845          | DATE: 17/07/2018                    |  |