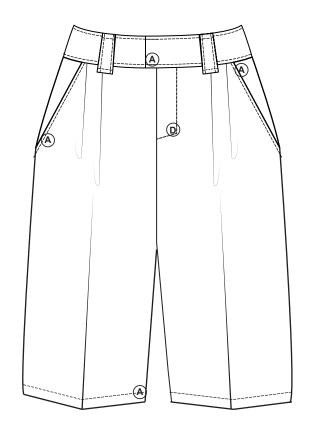

| [38]                          | LINE: MEN AND YOUNG MEN       | SUPPLIER: Yangtze                   |
|-------------------------------|-------------------------------|-------------------------------------|
|                               | GARMENT:<br>WIDE LEG JUMPSUIT | DESIGNER:<br>kkurbanowicz@gmail.com |
| SEASON: AUTUMN/WINTER 2020/21 | REFERENCE: AZ14-1912          | DATE: 17/07/2018                    |

# **BACK VIEW** FRONT VIEW

| ISS.                          | LINE: MEN AND YOUNG MEN       | SUPPLIER: Yangtze                   |
|-------------------------------|-------------------------------|-------------------------------------|
|                               | GARMENT:<br>WIDE LEG JUMPSUIT | DESIGNER:<br>kkurbanowicz@gmail.com |
| SEASON: AUTUMN/WINTER 2020/21 | REFERENCE: AZ14-1912          | DATE: 17/07/2018                    |

| [38]                          | LINE: MEN AND YOUNG MEN       | SUPPLIER: Yangtze                   |
|-------------------------------|-------------------------------|-------------------------------------|
| 2333                          | GARMENT:<br>WIDE LEG JUMPSUIT | DESIGNER:<br>kkurbanowicz@gmail.com |
| SEASON: AUTUMN/WINTER 2020/21 | REFERENCE: AK3-1959           | DATE: 17/07/2018                    |