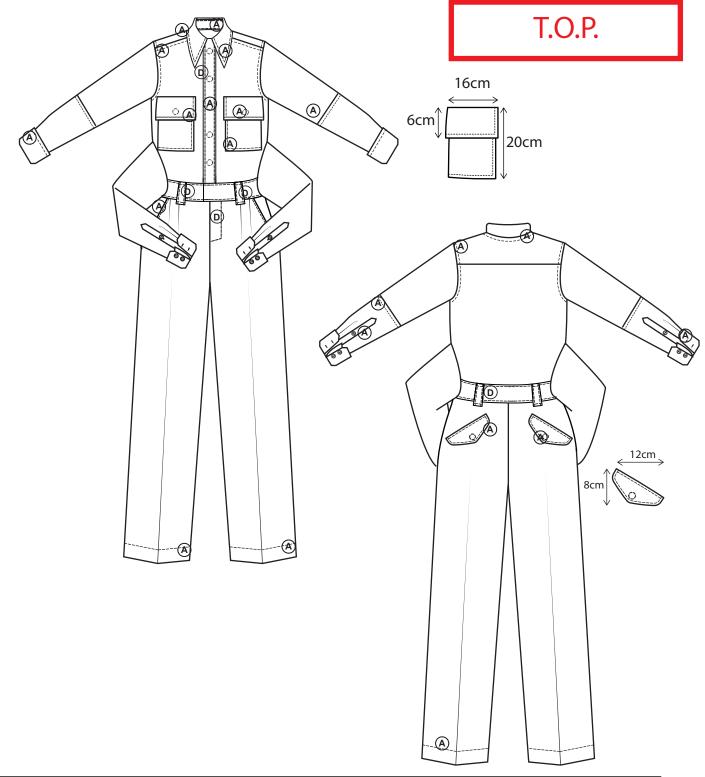

| BS                            | LINE: MEN AND YOUNG MEN                   | SUPPLIER: Yangtze                   |
|-------------------------------|-------------------------------------------|-------------------------------------|
|                               | GARMENT:<br>EXTRA SLEEVE DETAILED OVERALL | DESIGNER:<br>kkurbanowicz@gmail.com |
| SEASON: AUTUMN/WINTER 2020/21 | REFERENCE: IL3-1818                       | DATE: 17/07/2018                    |

| RSS.                          | LINE: MEN AND YOUNG MEN                   | SUPPLIER: Yangtze                   |
|-------------------------------|-------------------------------------------|-------------------------------------|
|                               | GARMENT:<br>EXTRA SLEEVE DETAILED OVERALL | DESIGNER:<br>kkurbanowicz@gmail.com |
| SEASON: AUTUMN/WINTER 2020/21 | REFERENCE: IL3-1818                       | DATE: 17/07/2018                    |