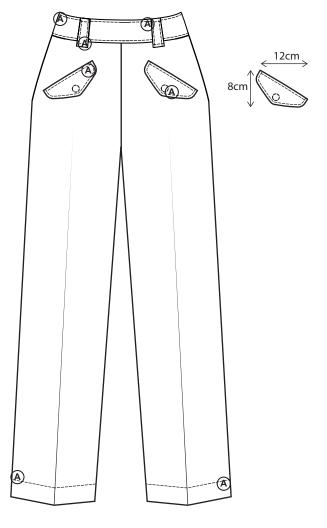

| [38]                          | LINE: MEN AND YOUNG MEN       | SUPPLIER: Yangtze                   |
|-------------------------------|-------------------------------|-------------------------------------|
|                               | GARMENT:<br>WIDE LEG JUMPSUIT | DESIGNER:<br>kkurbanowicz@gmail.com |
| SEASON: AUTUMN/WINTER 2020/21 | REFERENCE: AZ14-1912          | DATE: 17/07/2018                    |

# **BACK VIEW** FRONT VIEW

| ISS.                          | LINE: MEN AND YOUNG MEN       | SUPPLIER: Yangtze                   |
|-------------------------------|-------------------------------|-------------------------------------|
|                               | GARMENT:<br>WIDE LEG JUMPSUIT | DESIGNER:<br>kkurbanowicz@gmail.com |
| SEASON: AUTUMN/WINTER 2020/21 | REFERENCE: AZ14-1912          | DATE: 17/07/2018                    |

| [38]                          | LINE: MEN AND YOUNG MEN       | SUPPLIER: Yangtze                   |
|-------------------------------|-------------------------------|-------------------------------------|
| 2333                          | GARMENT:<br>WIDE LEG JUMPSUIT | DESIGNER:<br>kkurbanowicz@gmail.com |
| SEASON: AUTUMN/WINTER 2020/21 | REFERENCE: AK3-1959           | DATE: 17/07/2018                    |