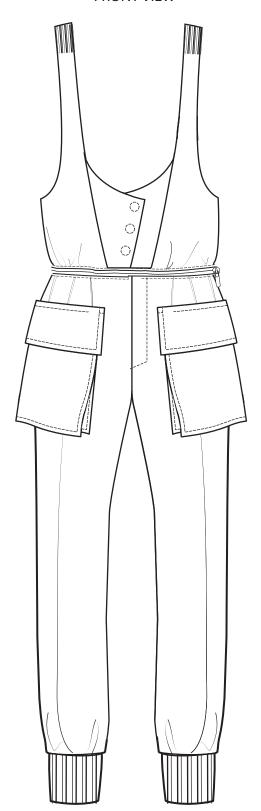

|                               | LINE: MEN AND YOUNG MEN          | SUPPLIER: Yangtze                   |
|-------------------------------|----------------------------------|-------------------------------------|
|                               | GARMENT:<br>BACK POCKET OVERALLS | DESIGNER:<br>kkurbanowicz@gmail.com |
| SEASON: AUTUMN/WINTER 2020/21 | REFERENCE: ME15-1820             | DATE: 17/07/2018                    |

| <b>3</b> 3                    | LINE: MEN AND YOUNG MEN          | SUPPLIER: Yangtze                   |
|-------------------------------|----------------------------------|-------------------------------------|
|                               | GARMENT:<br>BACK POCKET OVERALLS | DESIGNER:<br>kkurbanowicz@gmail.com |
| SEASON: AUTUMN/WINTER 2020/21 | REFERENCE: ME15-1820             | DATE: 17/07/2018                    |