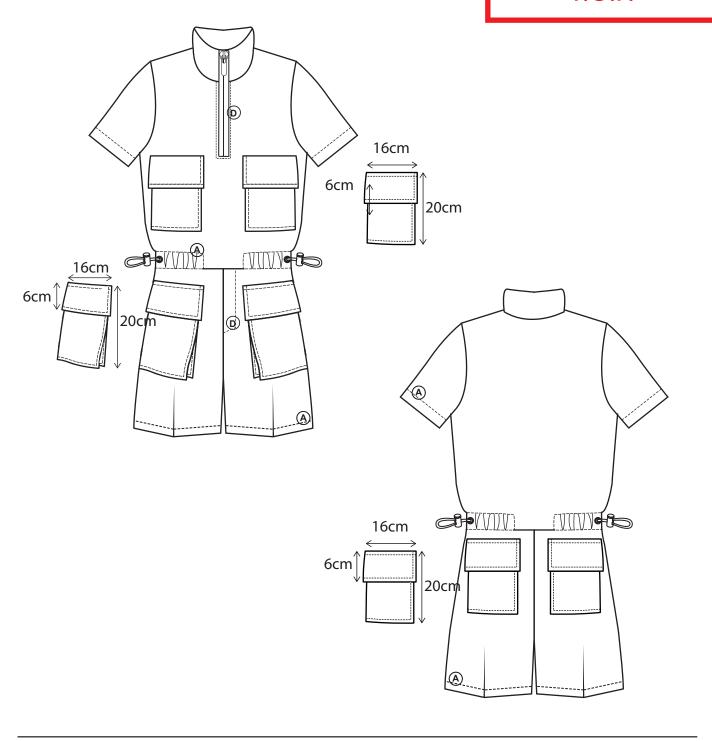

| [38]                          | LINE: MEN AND YOUNG MEN           | SUPPLIER: Yangtze                   |
|-------------------------------|-----------------------------------|-------------------------------------|
|                               | GARMENT:<br>SHORT SLEEVE JUMPSUIT | DESIGNER:<br>kkurbanowicz@gmail.com |
| SEASON: AUTUMN/WINTER 2020/21 | REFERENCE: AK3-1959               | DATE: 17/07/2018                    |