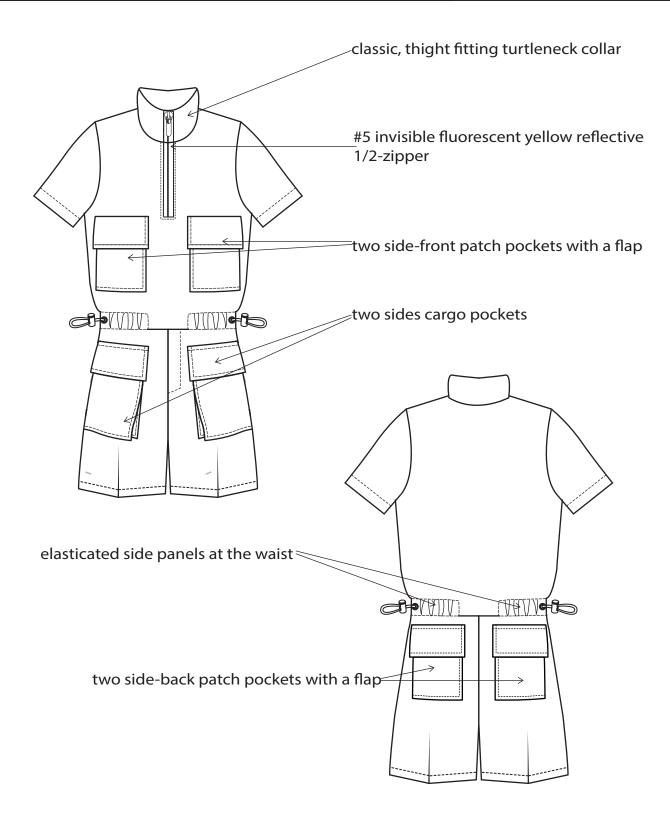

| [38]                          | LINE: MEN AND YOUNG MEN SUPPLIER: Yangtze |                                     |
|-------------------------------|-------------------------------------------|-------------------------------------|
|                               | GARMENT:<br>SHORT SLEEVE JUMPSUIT         | DESIGNER:<br>kkurbanowicz@gmail.com |
| SEASON: AUTUMN/WINTER 2020/21 | REFERENCE: AL14-1819                      | DATE: 17/07/2018                    |