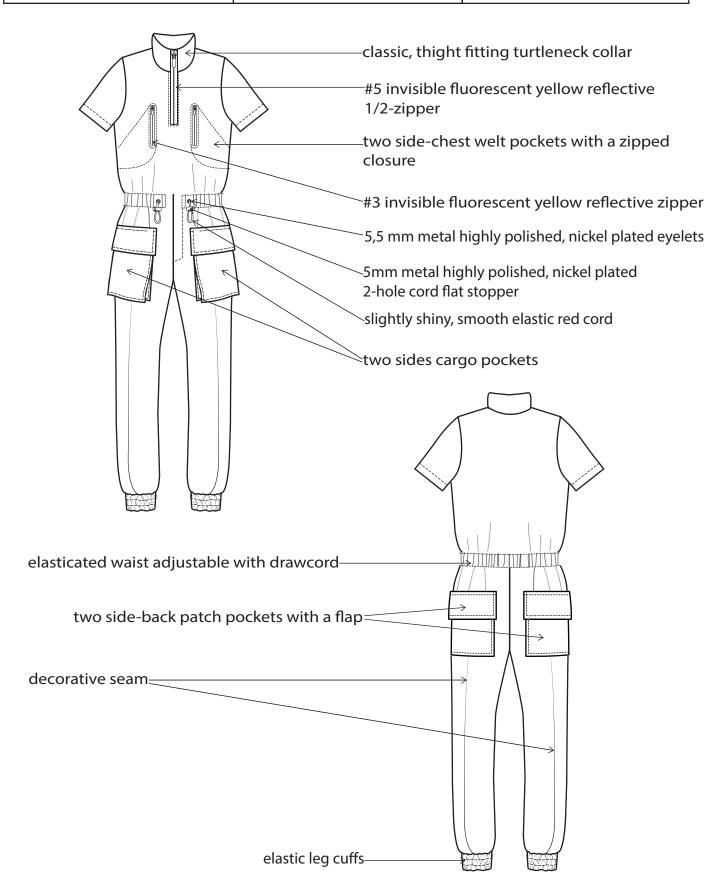

| [38]                          | LINE: MEN AND YOUNG MEN SUPPLIER: Yangtze |                                     |
|-------------------------------|-------------------------------------------|-------------------------------------|
|                               | GARMENT:<br>SHORT SLEEVE JUMPSUIT         | DESIGNER:<br>kkurbanowicz@gmail.com |
| SEASON: AUTUMN/WINTER 2020/21 | REFERENCE: AL14-1819                      | DATE: 17/07/2018                    |