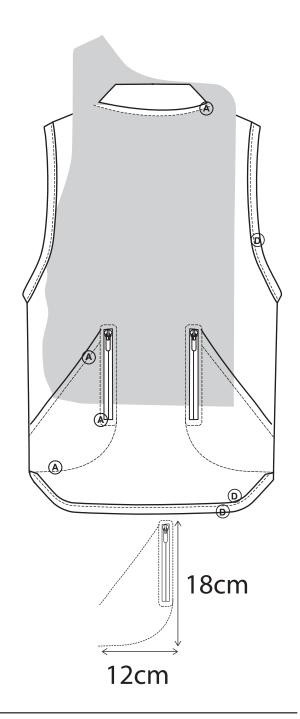

|                               | LINE: MEN AND YOUNG MEN            | SUPPLIER: Yangtze                   |
|-------------------------------|------------------------------------|-------------------------------------|
|                               | GARMENT:<br>SNAP BUTTON SHORT VEST | DESIGNER:<br>kkurbanowicz@gmail.com |
| SEASON: AUTUMN/WINTER 2020/21 | REFERENCE: ME15-1820               | DATE: 17/07/2018                    |