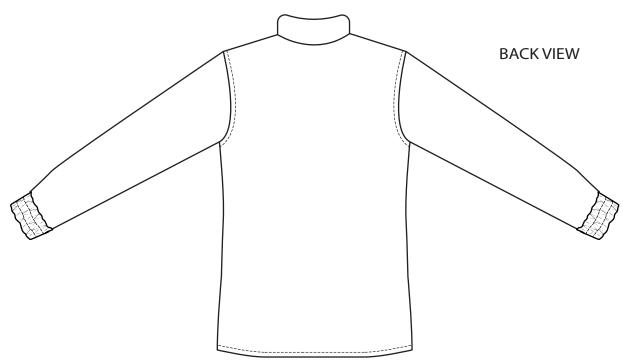

| I SS                          | LINE: MEN AND YOUNG MEN       | SUPPLIER: Yangtze                   |
|-------------------------------|-------------------------------|-------------------------------------|
|                               | GARMENT:<br>FRONT POCKET POLO | DESIGNER:<br>kkurbanowicz@gmail.com |
| SEASON: AUTUMN/WINTER 2020/21 | REFERENCE: DE7-1787           | DATE: 17/07/2018                    |