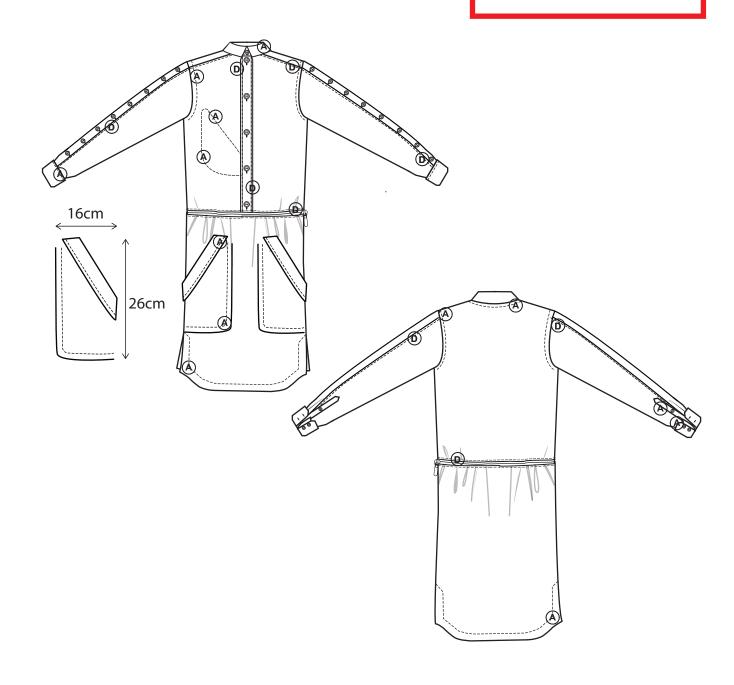

| BS                            | LINE: MEN AND YOUNG MEN     | SUPPLIER: Yangtze                   |
|-------------------------------|-----------------------------|-------------------------------------|
|                               | GARMENT:<br>MAO COLLAR COAT | DESIGNER:<br>kkurbanowicz@gmail.com |
| SEASON: AUTUMN/WINTER 2020/21 | REFERENCE: ID3-1890         | DATE: 17/07/2018                    |

ZIG ZAG STITCHING

| [38]                          | LINE: MEN AND YOUNG MEN        | SUPPLIER: Yangtze                   |
|-------------------------------|--------------------------------|-------------------------------------|
|                               | GARMENT:<br>EXTRA LARGE PONCHO | DESIGNER:<br>kkurbanowicz@gmail.com |
| SEASON: AUTUMN/WINTER 2020/21 | REFERENCE: KS29-1861           | DATE: 17/07/2018                    |