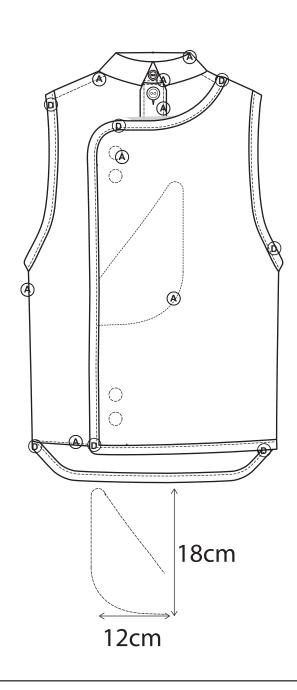

|                               | LINE: MEN AND YOUNG MEN            | SUPPLIER: Yangtze                   |
|-------------------------------|------------------------------------|-------------------------------------|
|                               | GARMENT:<br>SNAP BUTTON SHORT VEST | DESIGNER:<br>kkurbanowicz@gmail.com |
| SEASON: AUTUMN/WINTER 2020/21 | REFERENCE: ME15-1820               | DATE: 17/07/2018                    |