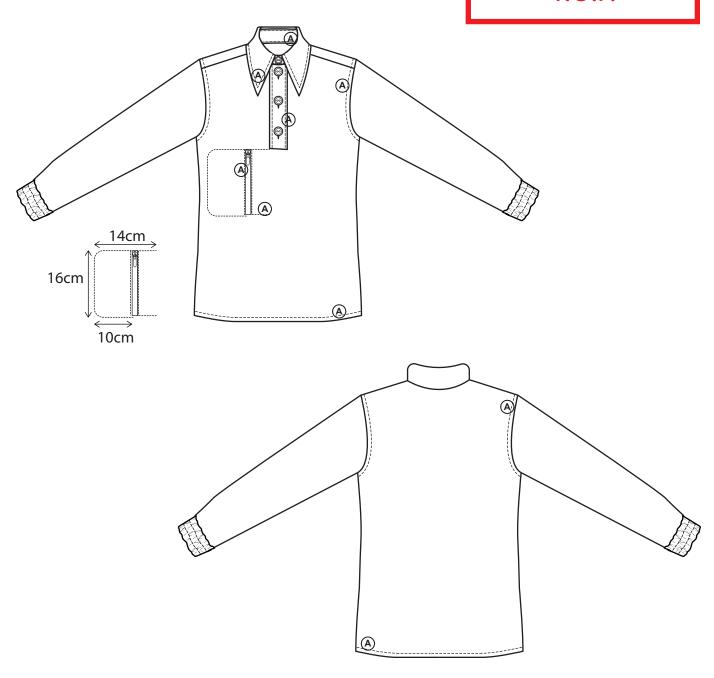

| RSS.                          | LINE: MEN AND YOUNG MEN            | SUPPLIER: Yangtze                   |
|-------------------------------|------------------------------------|-------------------------------------|
|                               | GARMENT:<br>HALF BUTTON-DOWN SHIRT | DESIGNER:<br>kkurbanowicz@gmail.com |
| SEASON: AUTUMN/WINTER 2020/21 | REFERENCE: CO1-1876                | DATE: 17/07/2018                    |