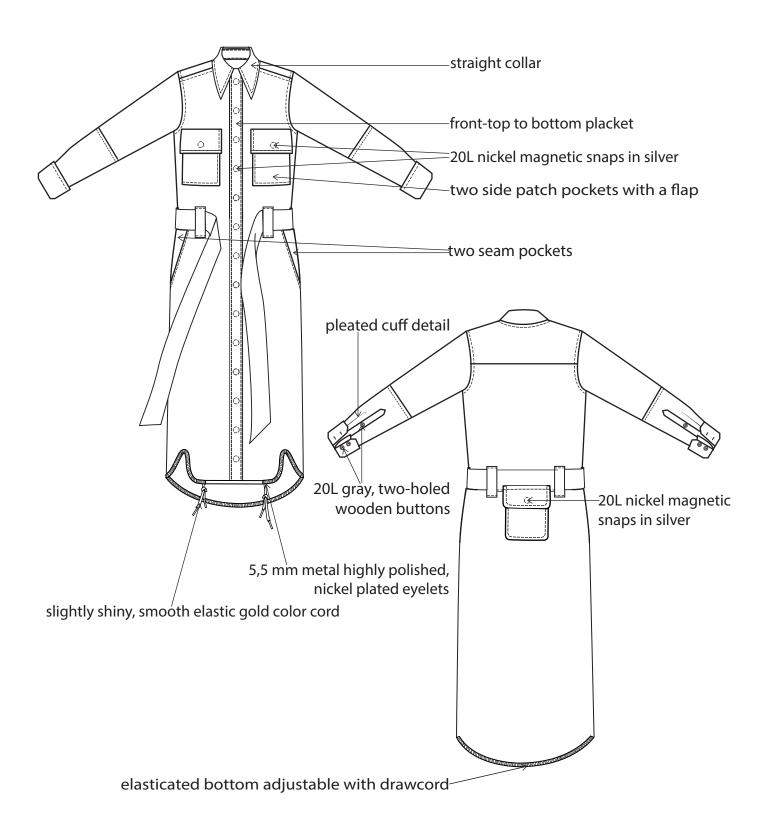

| I SS                          | LINE: MEN AND YOUNG MEN            | SUPPLIER: Yangtze                   |
|-------------------------------|------------------------------------|-------------------------------------|
|                               | GARMENT:<br>BUTTON-DOWN LONG SHIRT | DESIGNER:<br>kkurbanowicz@gmail.com |
| SEASON: AUTUMN/WINTER 2020/21 | REFERENCE: KY1-1792                | DATE: 17/07/2018                    |