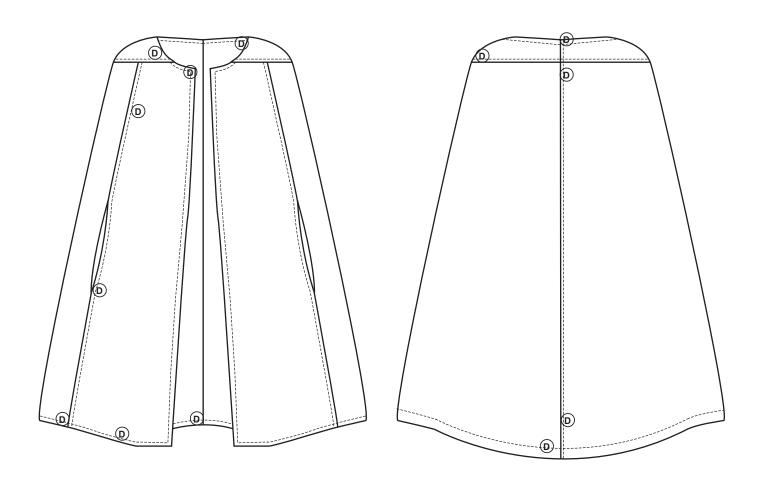

ZIG ZAG STITCHING

| [38]                          | LINE: MEN AND YOUNG MEN        | SUPPLIER: Yangtze                   |
|-------------------------------|--------------------------------|-------------------------------------|
|                               | GARMENT:<br>EXTRA LARGE PONCHO | DESIGNER:<br>kkurbanowicz@gmail.com |
| SEASON: AUTUMN/WINTER 2020/21 | REFERENCE: KS29-1861           | DATE: 17/07/2018                    |

FRONT VIEW BACK VIEW

| MSS.                          | LINE: MEN AND YOUNG MEN        | SUPPLIER: Yangtze                   |
|-------------------------------|--------------------------------|-------------------------------------|
|                               | GARMENT:<br>EXTRA LARGE PONCHO | DESIGNER:<br>kkurbanowicz@gmail.com |
| SEASON: AUTUMN/WINTER 2020/21 | REFERENCE: KS29-1861           | DATE: 17/07/2018                    |

| [38]                          | LINE: MEN AND YOUNG MEN        | SUPPLIER: Yangtze                   |
|-------------------------------|--------------------------------|-------------------------------------|
| ZZ                            | GARMENT:<br>EXTRA LARGE PONCHO | DESIGNER:<br>kkurbanowicz@gmail.com |
| SEASON: AUTUMN/WINTER 2020/21 | REFERENCE: KS29-1861           | DATE: 17/07/2018                    |