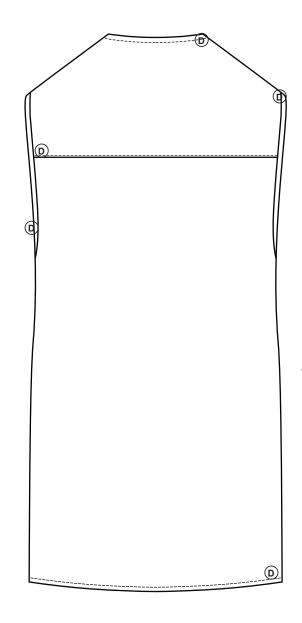

|                               | LINE: MEN AND YOUNG MEN            | SUPPLIER: Yangtze                   |
|-------------------------------|------------------------------------|-------------------------------------|
|                               | GARMENT:<br>SNAP BUTTON SHORT VEST | DESIGNER:<br>kkurbanowicz@gmail.com |
| SEASON: AUTUMN/WINTER 2020/21 | REFERENCE: ME15-1820               | DATE: 17/07/2018                    |