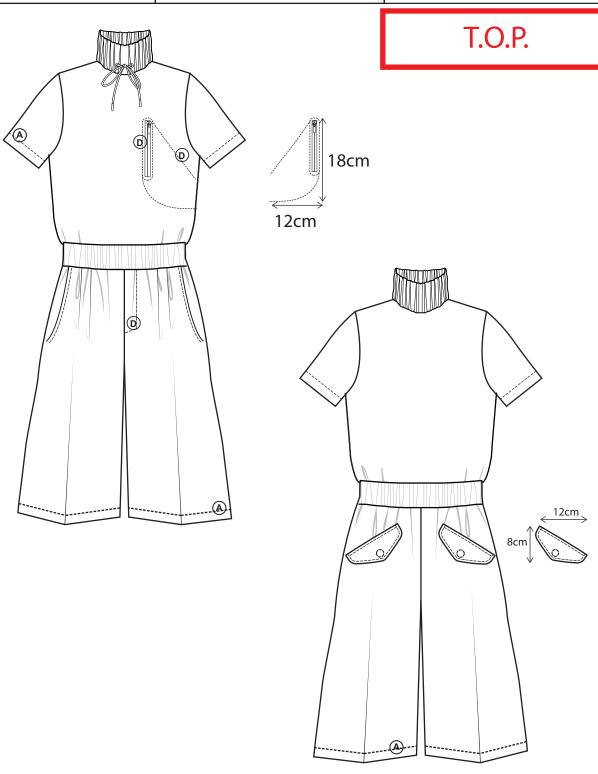

| [38]                          | LINE: MEN AND YOUNG MEN       | SUPPLIER: Yangtze                   |
|-------------------------------|-------------------------------|-------------------------------------|
|                               | GARMENT:<br>WIDE LEG JUMPSUIT | DESIGNER:<br>kkurbanowicz@gmail.com |
| SEASON: AUTUMN/WINTER 2020/21 | REFERENCE: AZ14-1912          | DATE: 17/07/2018                    |

# **BACK VIEW** FRONT VIEW

| ISS.                          | LINE: MEN AND YOUNG MEN       | SUPPLIER: Yangtze                   |
|-------------------------------|-------------------------------|-------------------------------------|
|                               | GARMENT:<br>WIDE LEG JUMPSUIT | DESIGNER:<br>kkurbanowicz@gmail.com |
| SEASON: AUTUMN/WINTER 2020/21 | REFERENCE: AZ14-1912          | DATE: 17/07/2018                    |

| [38]                          | LINE: MEN AND YOUNG MEN       | SUPPLIER: Yangtze                   |
|-------------------------------|-------------------------------|-------------------------------------|
| 2333                          | GARMENT:<br>WIDE LEG JUMPSUIT | DESIGNER:<br>kkurbanowicz@gmail.com |
| SEASON: AUTUMN/WINTER 2020/21 | REFERENCE: AK3-1959           | DATE: 17/07/2018                    |