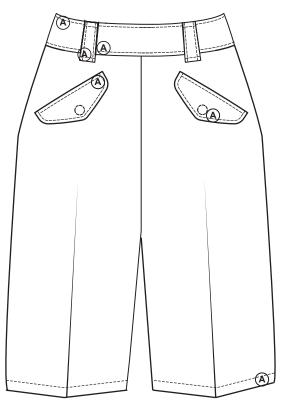

| [38]                          | LINE: MEN AND YOUNG MEN       | SUPPLIER: Yangtze                   |
|-------------------------------|-------------------------------|-------------------------------------|
| 2333                          | GARMENT:<br>WIDE LEG JUMPSUIT | DESIGNER:<br>kkurbanowicz@gmail.com |
| SEASON: AUTUMN/WINTER 2020/21 | REFERENCE: AK3-1959           | DATE: 17/07/2018                    |