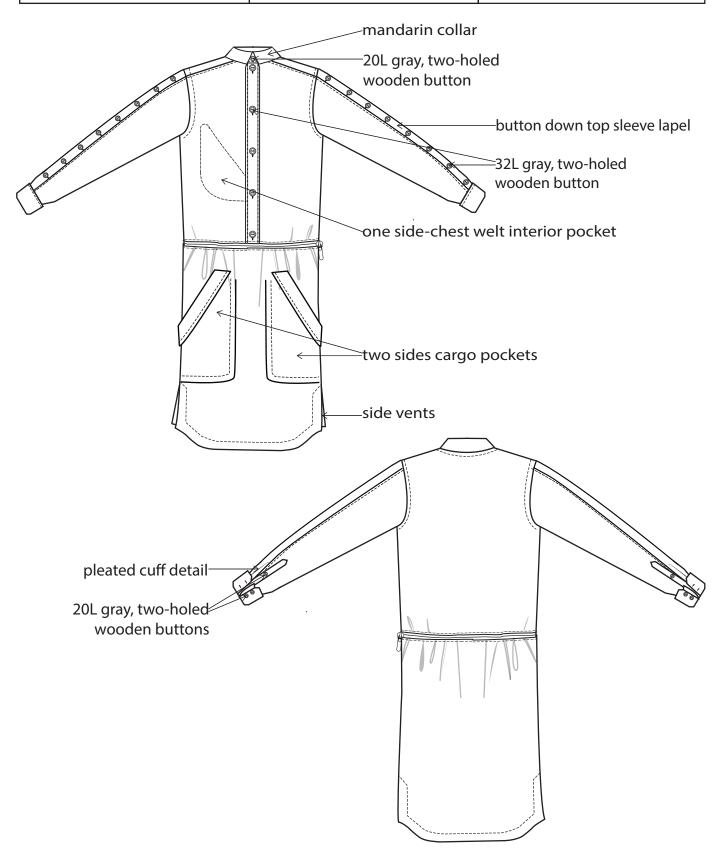

| BS                            | LINE: MEN AND YOUNG MEN     | SUPPLIER: Yangtze                   |
|-------------------------------|-----------------------------|-------------------------------------|
|                               | GARMENT:<br>MAO COLLAR COAT | DESIGNER:<br>kkurbanowicz@gmail.com |
| SEASON: AUTUMN/WINTER 2020/21 | REFERENCE: ID3-1890         | DATE: 17/07/2018                    |