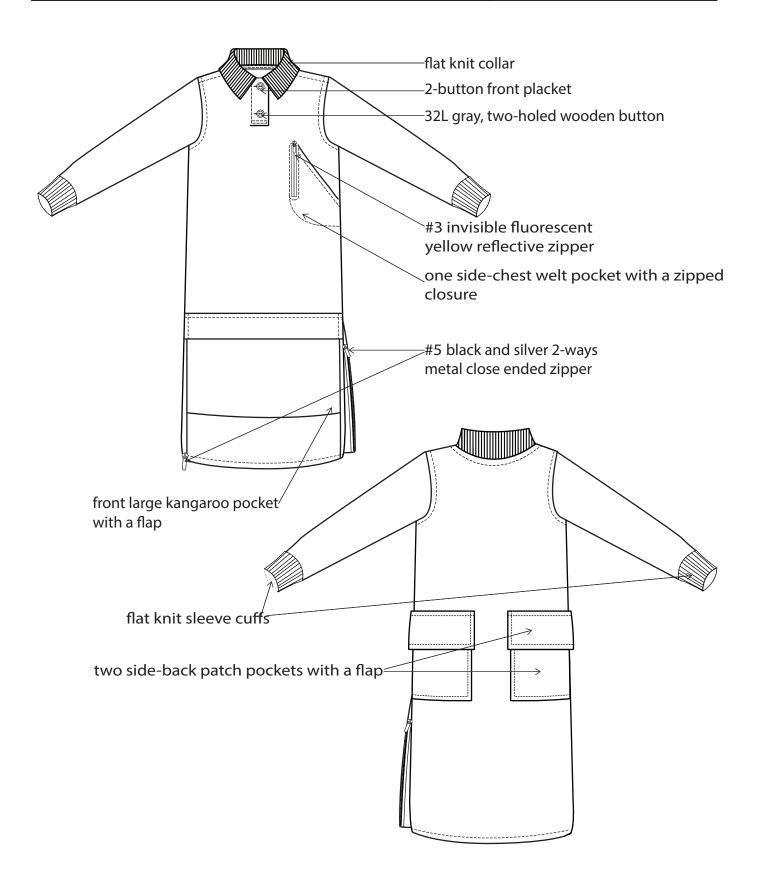

| I SS                          | LINE: MEN AND YOUNG MEN       | SUPPLIER: Yangtze                   |
|-------------------------------|-------------------------------|-------------------------------------|
|                               | GARMENT:<br>FRONT POCKET POLO | DESIGNER:<br>kkurbanowicz@gmail.com |
| SEASON: AUTUMN/WINTER 2020/21 | REFERENCE: DE7-1787           | DATE: 17/07/2018                    |

# FRONT VIEW **BACK VIEW**

| RSS.                          | LINE: MEN AND YOUNG MEN       | SUPPLIER: Yangtze                   |
|-------------------------------|-------------------------------|-------------------------------------|
|                               | GARMENT:<br>FRONT POCKET POLO | DESIGNER:<br>kkurbanowicz@gmail.com |
| SEASON: AUTUMN/WINTER 2020/21 | REFERENCE: DE7-1787           | DATE: 17/07/2018                    |