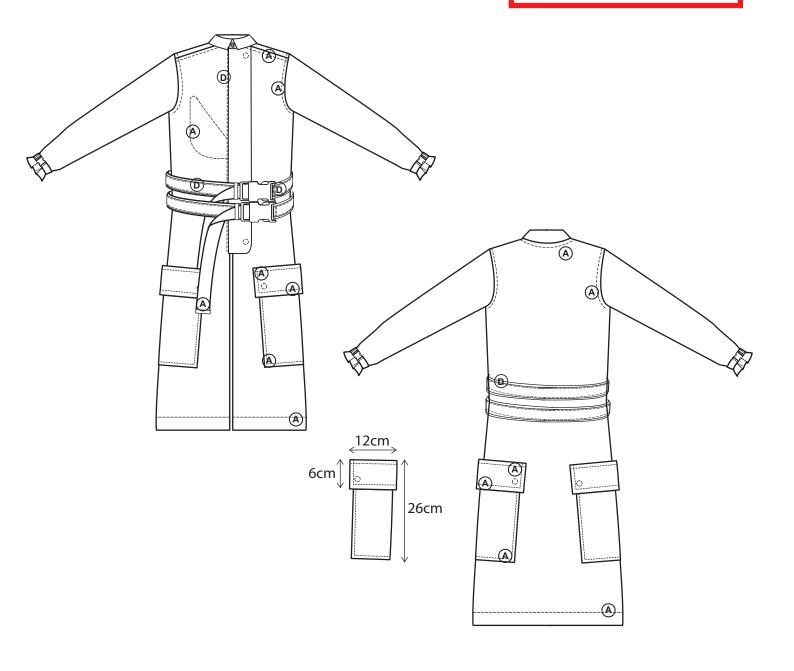

| BS                            | LINE: MEN AND YOUNG MEN     | SUPPLIER: Yangtze                   |
|-------------------------------|-----------------------------|-------------------------------------|
|                               | GARMENT:<br>MAO COLLAR COAT | DESIGNER:<br>kkurbanowicz@gmail.com |
| SEASON: AUTUMN/WINTER 2020/21 | REFERENCE: ID3-1890         | DATE: 17/07/2018                    |

| MSS.                          | LINE: MEN AND YOUNG MEN     | SUPPLIER: Yangtze                   |
|-------------------------------|-----------------------------|-------------------------------------|
|                               | GARMENT:<br>MAO COLLAR COAT | DESIGNER:<br>kkurbanowicz@gmail.com |
| SEASON: AUTUMN/WINTER 2020/21 | REFERENCE: ID3-1890         | DATE: 17/07/2018                    |