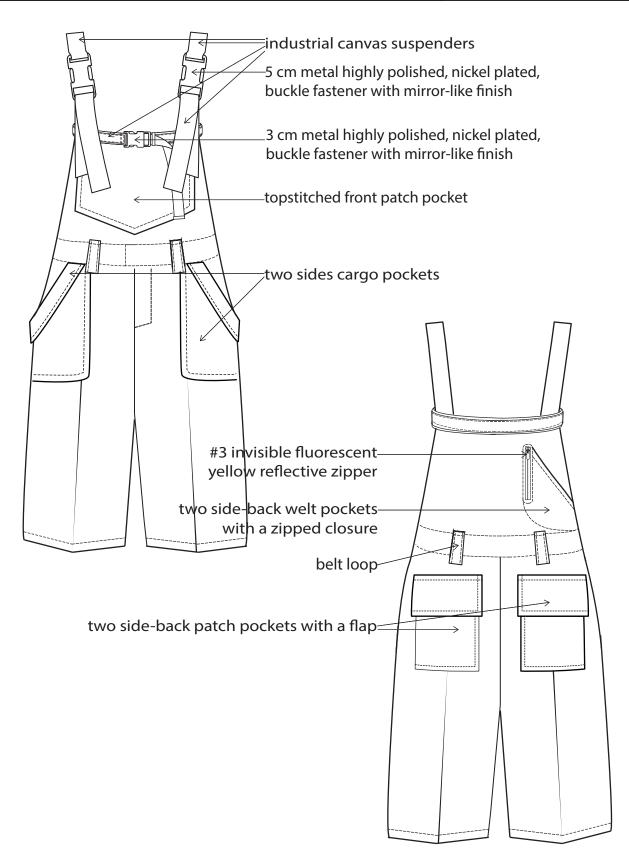

| BS                            | LINE: MEN AND YOUNG MEN                   | SUPPLIER: Yangtze                   |
|-------------------------------|-------------------------------------------|-------------------------------------|
|                               | GARMENT:<br>EXTRA SLEEVE DETAILED OVERALL | DESIGNER:<br>kkurbanowicz@gmail.com |
| SEASON: AUTUMN/WINTER 2020/21 | REFERENCE: IL3-1818                       | DATE: 17/07/2018                    |

| RSS.                          | LINE: MEN AND YOUNG MEN                   | SUPPLIER: Yangtze                   |
|-------------------------------|-------------------------------------------|-------------------------------------|
|                               | GARMENT:<br>EXTRA SLEEVE DETAILED OVERALL | DESIGNER:<br>kkurbanowicz@gmail.com |
| SEASON: AUTUMN/WINTER 2020/21 | REFERENCE: IL3-1818                       | DATE: 17/07/2018                    |