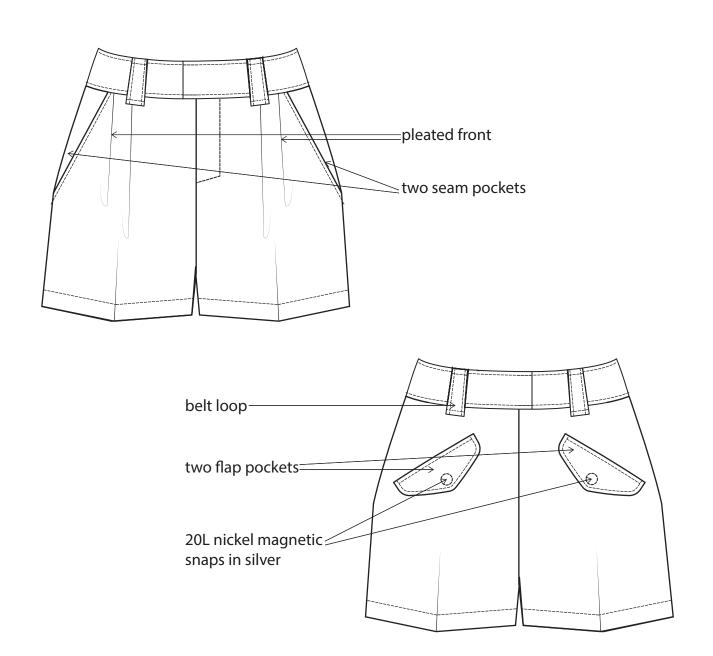

| [38]                          | LINE: MEN AND YOUNG MEN    | SUPPLIER: Yangtze                   |
|-------------------------------|----------------------------|-------------------------------------|
|                               | GARMENT:<br>REGULAR SHORTS | DESIGNER:<br>kkurbanowicz@gmail.com |
| SEASON: AUTUMN/WINTER 2020/21 | REFERENCE: GA2-1788        | DATE: 17/07/2018                    |

FRONT VIEW BACK VIEW

| RSS.                          | LINE: MEN AND YOUNG MEN    | SUPPLIER: Yangtze                   |
|-------------------------------|----------------------------|-------------------------------------|
|                               | GARMENT:<br>REGULAR SHORTS | DESIGNER:<br>kkurbanowicz@gmail.com |
| SEASON: AUTUMN/WINTER 2020/21 | REFERENCE: GA2-1788        | DATE: 17/07/2018                    |

| BS                            | LINE: MEN AND YOUNG MEN    | SUPPLIER: Yangtze                   |
|-------------------------------|----------------------------|-------------------------------------|
|                               | GARMENT:<br>REGULAR SHORTS | DESIGNER:<br>kkurbanowicz@gmail.com |
| SEASON: AUTUMN/WINTER 2020/21 | REFERENCE: GA2-1788        | DATE: 17/07/2018                    |