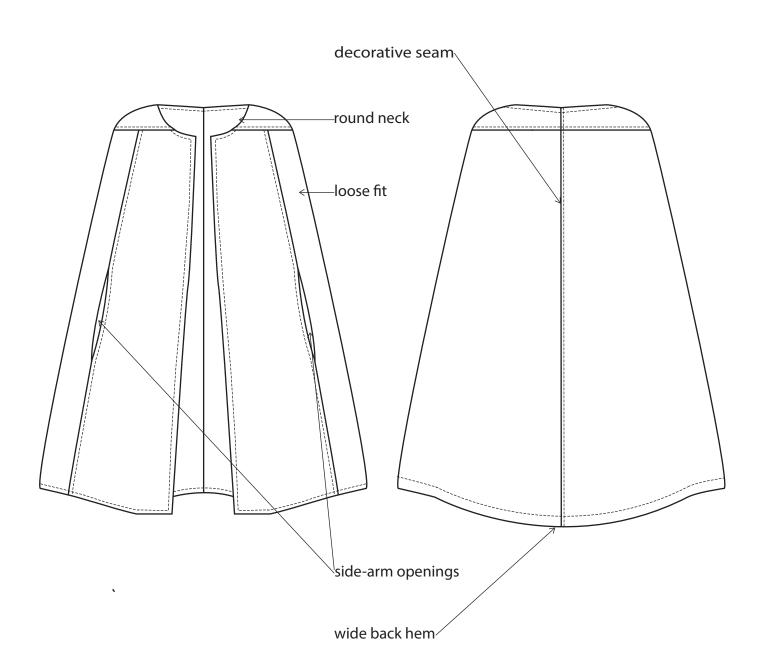

ZIG ZAG STITCHING

| [38]                          | LINE: MEN AND YOUNG MEN        | SUPPLIER: Yangtze                   |
|-------------------------------|--------------------------------|-------------------------------------|
|                               | GARMENT:<br>EXTRA LARGE PONCHO | DESIGNER:<br>kkurbanowicz@gmail.com |
| SEASON: AUTUMN/WINTER 2020/21 | REFERENCE: KS29-1861           | DATE: 17/07/2018                    |

FRONT VIEW BACK VIEW

| MSS.                          | LINE: MEN AND YOUNG MEN        | SUPPLIER: Yangtze                   |
|-------------------------------|--------------------------------|-------------------------------------|
|                               | GARMENT:<br>EXTRA LARGE PONCHO | DESIGNER:<br>kkurbanowicz@gmail.com |
| SEASON: AUTUMN/WINTER 2020/21 | REFERENCE: KS29-1861           | DATE: 17/07/2018                    |

| [38]                          | LINE: MEN AND YOUNG MEN        | SUPPLIER: Yangtze                   |
|-------------------------------|--------------------------------|-------------------------------------|
| ZZ                            | GARMENT:<br>EXTRA LARGE PONCHO | DESIGNER:<br>kkurbanowicz@gmail.com |
| SEASON: AUTUMN/WINTER 2020/21 | REFERENCE: KS29-1861           | DATE: 17/07/2018                    |