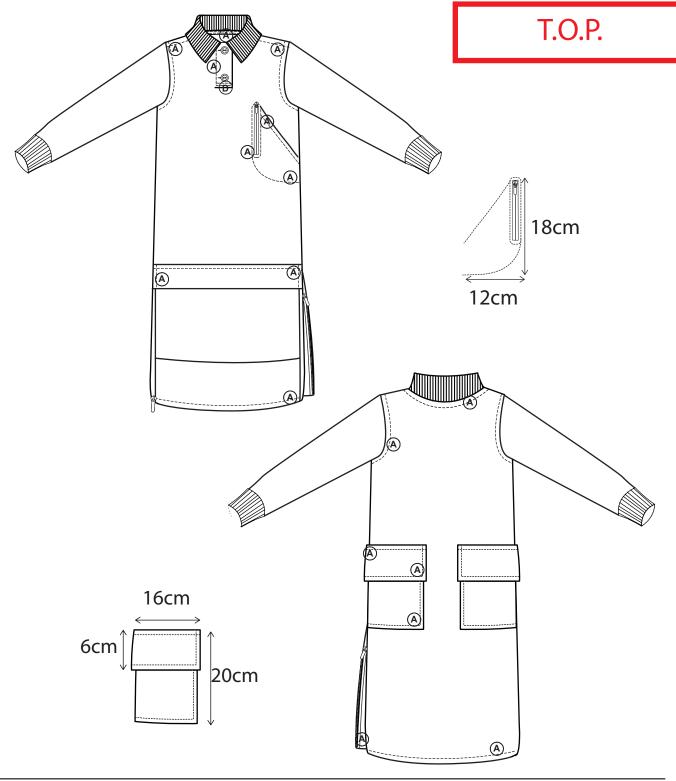

| I SS                          | LINE: MEN AND YOUNG MEN       | SUPPLIER: Yangtze                   |
|-------------------------------|-------------------------------|-------------------------------------|
|                               | GARMENT:<br>FRONT POCKET POLO | DESIGNER:<br>kkurbanowicz@gmail.com |
| SEASON: AUTUMN/WINTER 2020/21 | REFERENCE: DE7-1787           | DATE: 17/07/2018                    |

# FRONT VIEW **BACK VIEW**

| RSS.                          | LINE: MEN AND YOUNG MEN       | SUPPLIER: Yangtze                   |
|-------------------------------|-------------------------------|-------------------------------------|
|                               | GARMENT:<br>FRONT POCKET POLO | DESIGNER:<br>kkurbanowicz@gmail.com |
| SEASON: AUTUMN/WINTER 2020/21 | REFERENCE: DE7-1787           | DATE: 17/07/2018                    |