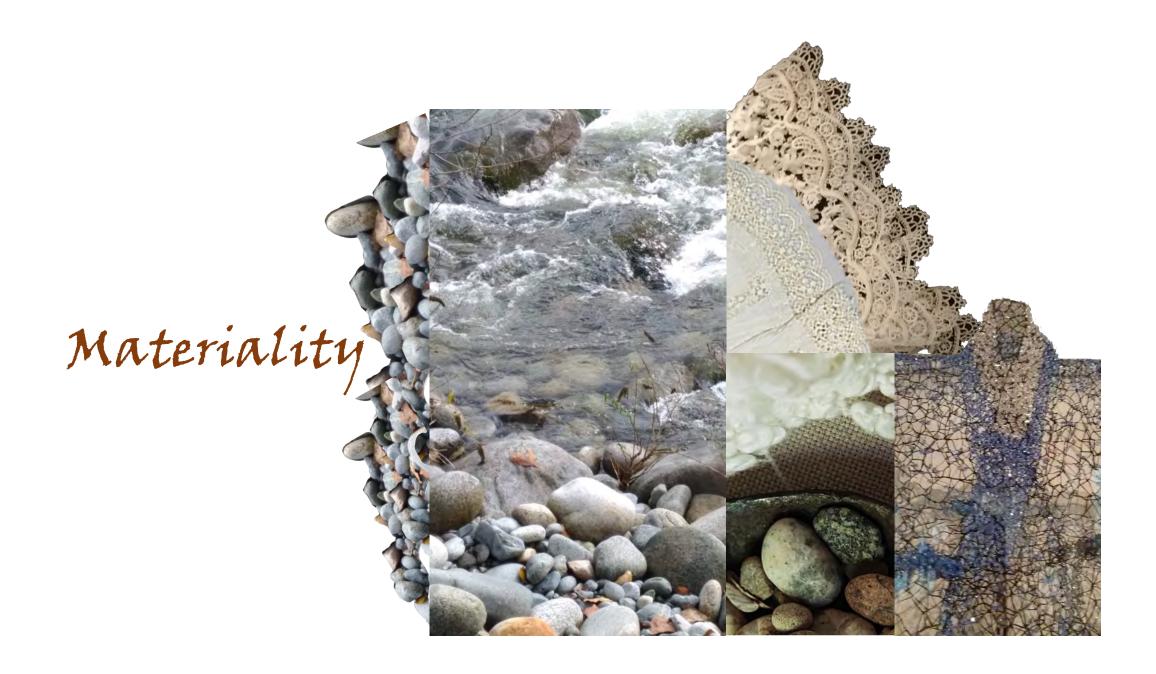

To create the embodiment of transformation that reveals through structure and decoration the transition between solid and fragile.

Imperceptible change is constant