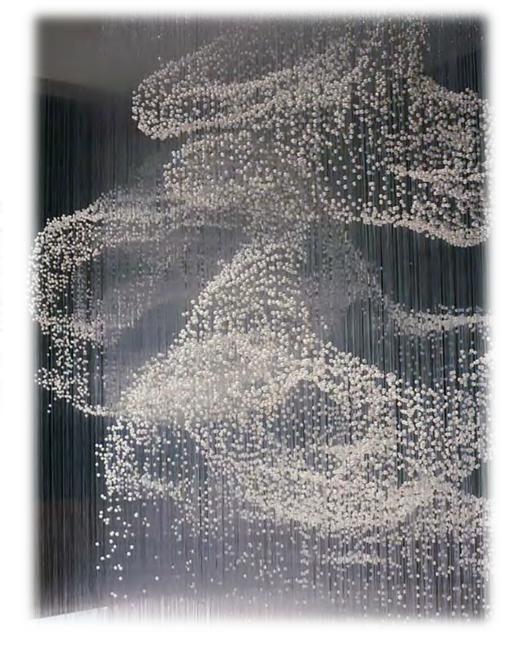

To create the embodiment of transformation that reveals through structure and decoration the transition between solid and fragile.

Imperceptible change is constant