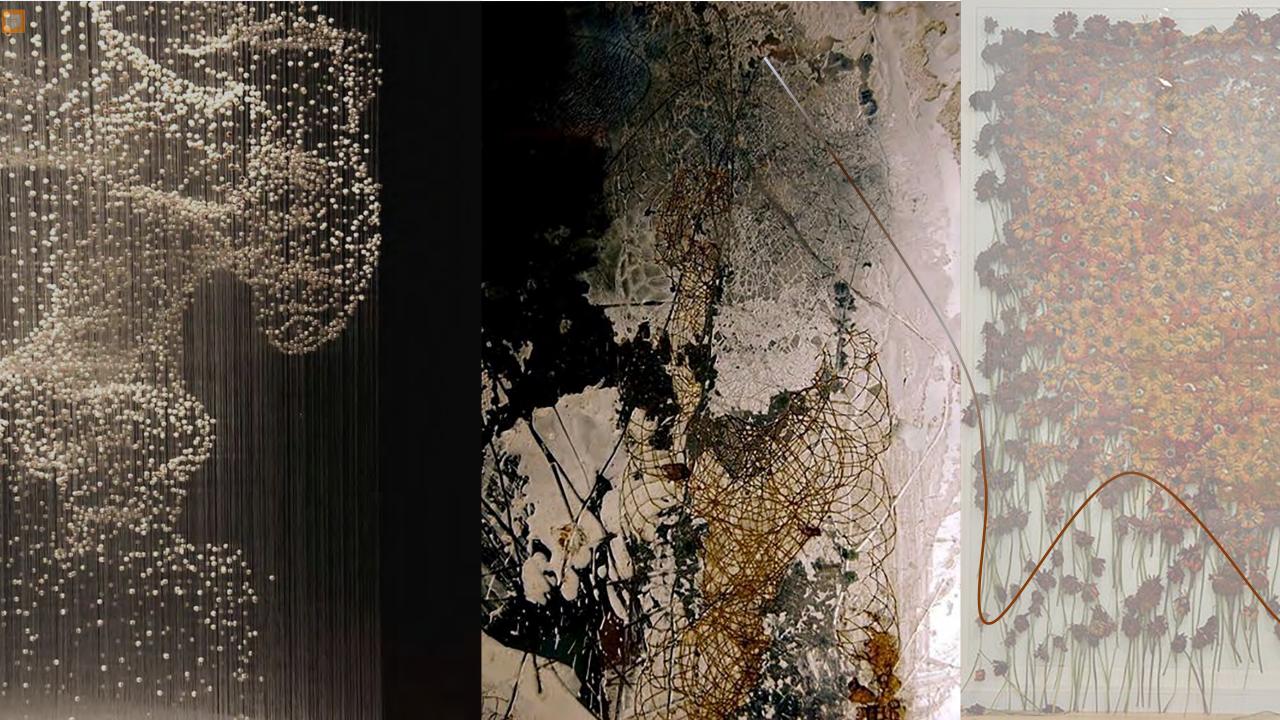

To create the embodiment of transformation that reveals through structure and decoration the transition between solid and fragile.

Imperceptible change is constant