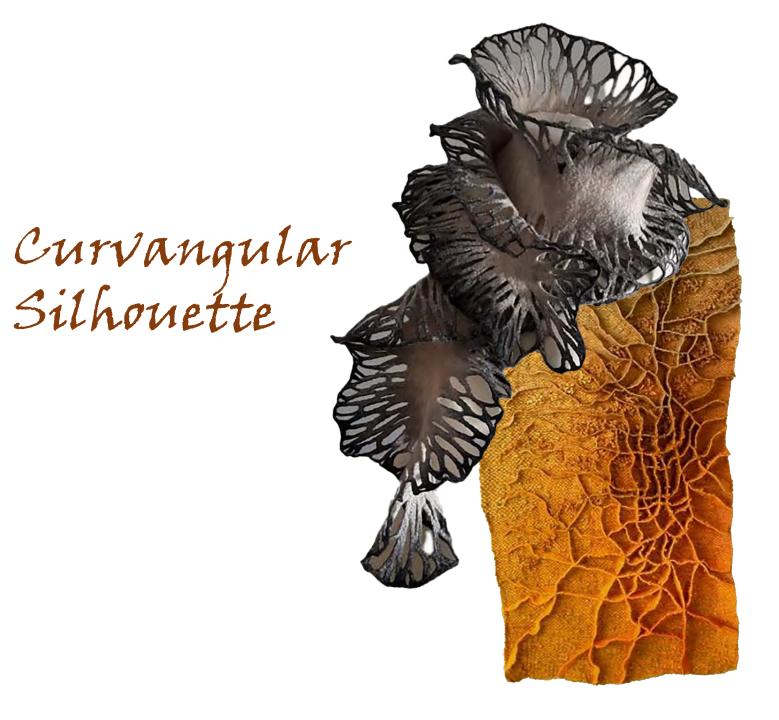

To create the embodiment of transformation that reveals through structure and decoration the transition between solid and fragile.

Imperceptible change is constant