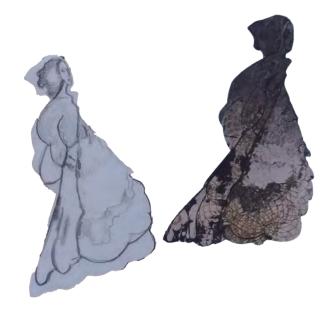

To create the embodiment of transformation that reveals through structure and decoration the transition between solid and fragile.

Imperceptible change is constant