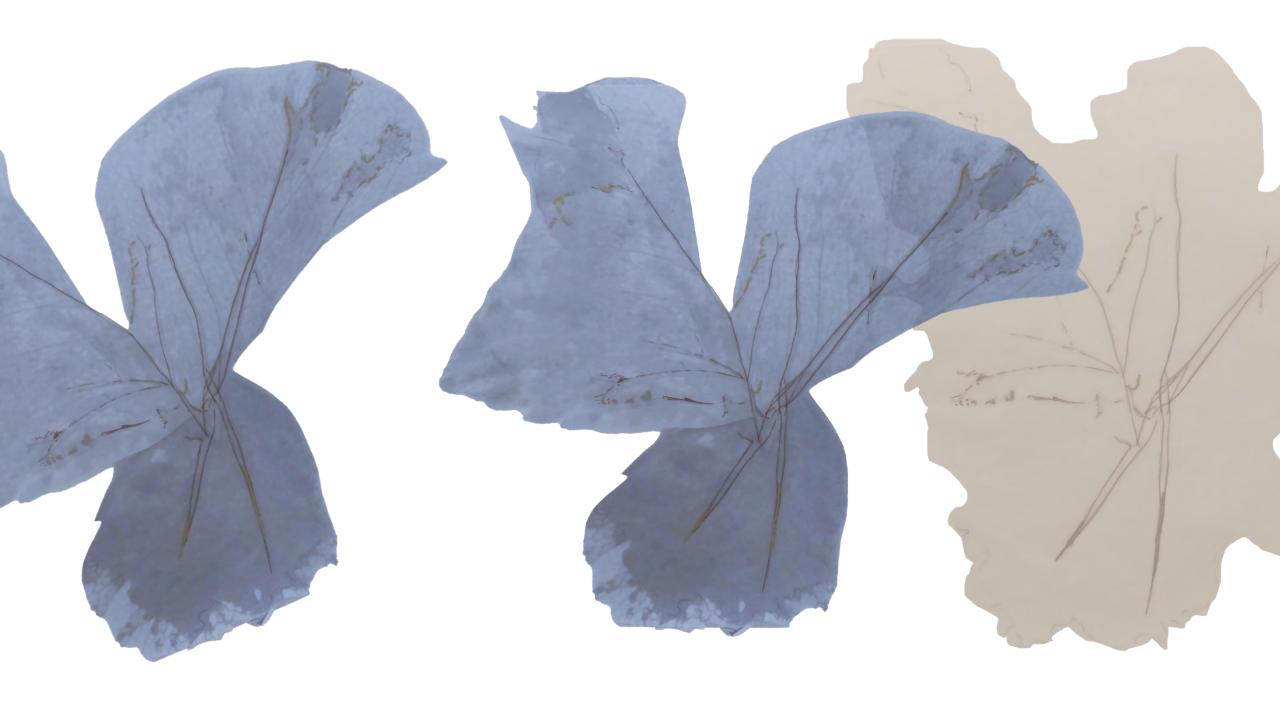

To create the embodiment of transformation that reveals through structure and decoration the transition between solid and fragile.

Imperceptible change is constant

## Clearing Sky

16 4703 Pantone 14 1014 Pantone 13 4108 Pantone 13 4110 Pantone 14 4115 Pantone TCX/TPX Ghost TCX/TPX Gravel TCX/TPX Nimbus TCX/TPX Arctic TCX/TPX Gray

Cloud

Ice

Cashmere Blue

Occasionally we stop to reflect on our continual emergence as an individual present at the moment