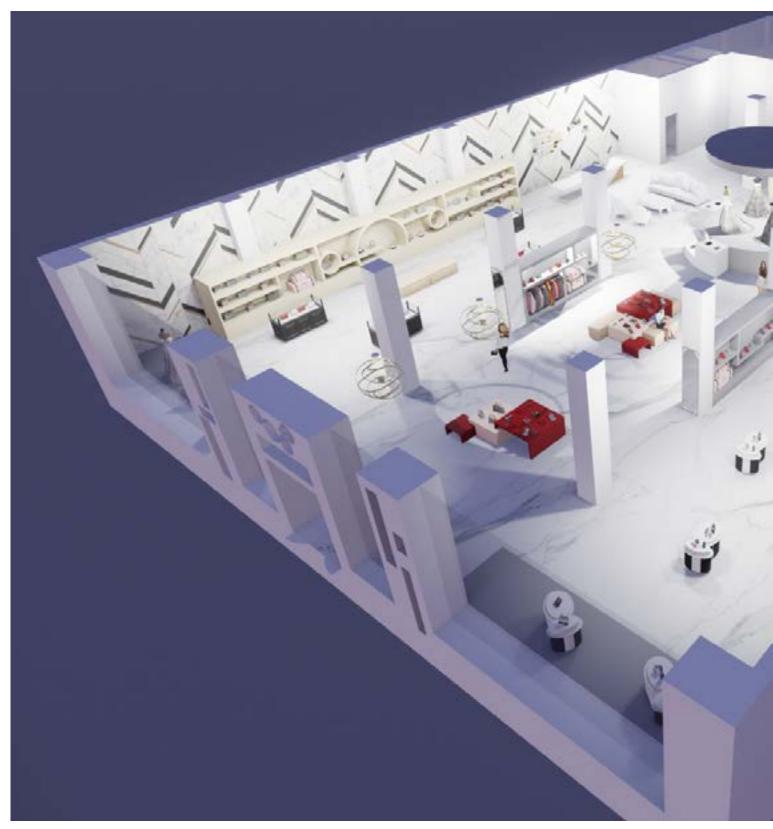

|
| STAFF ROOM         | 1        | 8      | LOW               | HIGH    |
| STORGE             | 1        | 3      | LOW               | HIGH    |
| GAG CHEACKING AREA | 1        | 1      | LOW               | HIGH    |
| RECEIVING AREA     | 1        | 3 - 5  | LOW               | HIGH    |

dary





#### LEGEND:

- 1.Entrance
- 2. Window Display
- 3. Cashier
- 4. Wedding Dress
- 5. Fitting Room
- 6. Cafe
- 7. Washroom
- 8. Office
- 9.Staff Room

### FLOOR PLAN

## RENDERED FLOOR PLAN





Elie Saab is a Lebanese fashion designer. He created a new high fashion clothes logo, which he used his name as a brand.

Elie Saab's dressing creates an atmosphere of elegance and refinement.

The first element in his design is elegance and luxury, which can be seen in almost all his works.







BIRD VIEW

## ARCHITECTURAL VISUALIZATION









#### RIGHT SIDE





## ARCHITECTURAL VISUALIZATION

FRONT VIEW CAFE







CENTER



## ARCHITECTURAL VISUALIZATION





SECTION