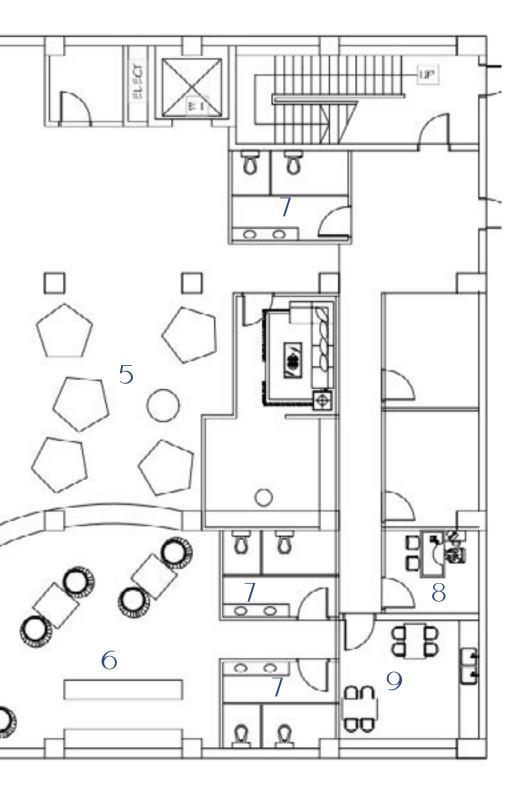

#### LEGEND:

- 1.Entrance
- 2. Window Display
- 3. Cashier
- 4. Wedding Dress
- 5. Fitting Room
- 6. Cafe
- 7. Washroom
- 8. Office
- 9.Staff Room

### FLOOR PLAN