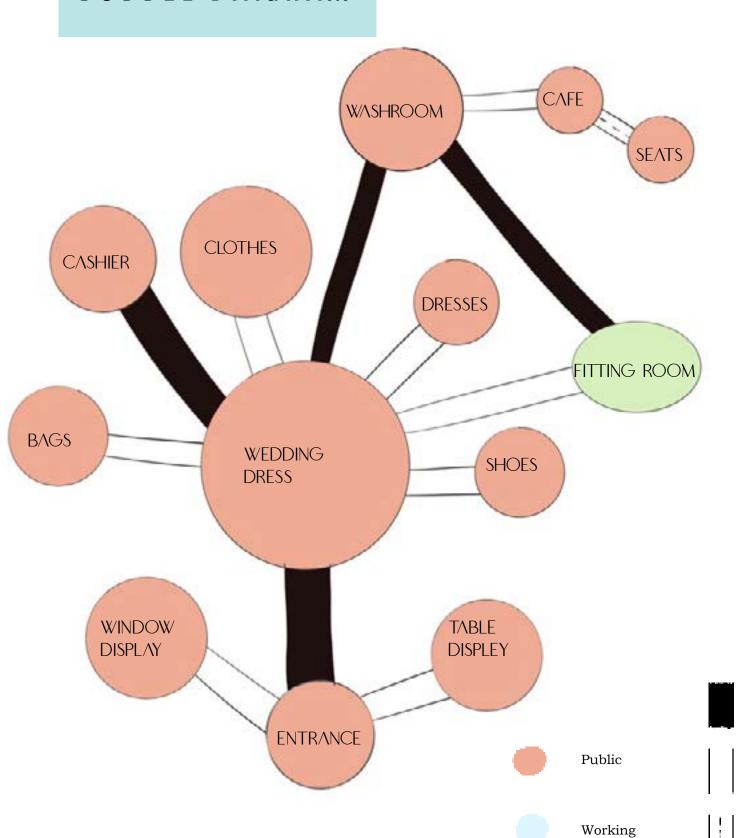

### BUBBLE DIAGRAM

View

Privte

Major

Secon

Third

#### LEGEND:

- 1.Entrance
- 2. Window Display
- 3. Cashier
- 4. Wedding Dress
- 5. Fitting Room
- 6. Cafe
- 7. Washroom
- 8. Office
- 9.Staff Room