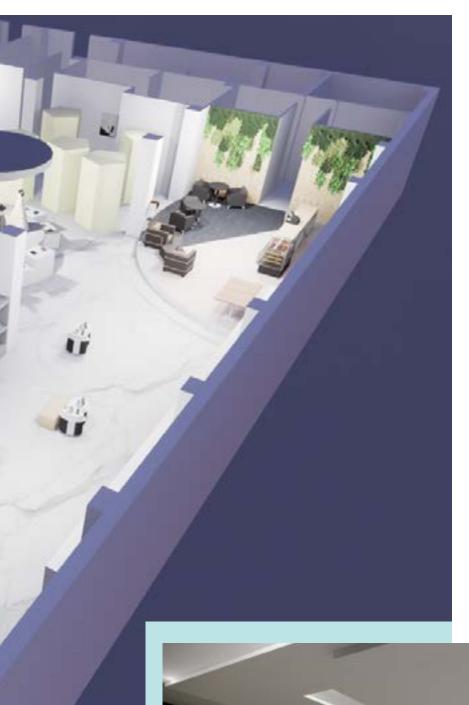

| LOW               | HIGH    |
| STORGE             | 1        | 3      | LOW               | HIGH    |
| GAG CHEACKING AREA | 1        | 1      | LOW               | HIGH    |
| RECEIVING AREA     | 1        | 3 - 5  | LOW               | HIGH    |

dary





#### LEGEND:

- 1.Entrance
- 2. Window Display
- 3. Cashier
- 4. Wedding Dress
- 5. Fitting Room
- 6. Cafe
- 7. Washroom
- 8. Office
- 9.Staff Room

### FLOOR PLAN

## RENDERED FLOOR PLAN





Elie Saab is a Lebanese fashion designer. He created a new high fashion clothes logo, which he used his name as a brand.

Elie Saab's dressing creates an atmosphere of elegance and refinement.

The first element in his design is elegance and luxury, which can be seen in almost all his works.







BIRD VIEW

## ARCHITECTURAL VISUALIZATION









#### RIGHT SIDE





## ARCHITECTURAL VISUALIZATION

FRONT VIEW CAFE







CENTER



## ARCHITECTURAL VISUALIZATION





SECTION