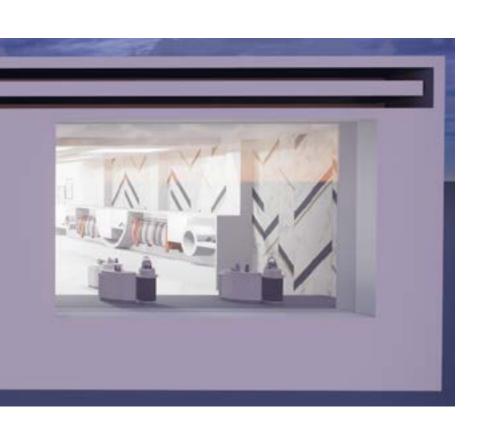

H    |
| STORGE             | 1        | 3      | LOW               | HIGH    |
| GAG CHEACKING AREA | 1        | 1      | LOW               | HIGH    |
| RECEIVING AREA     | 1        | 3 - 5  | LOW               | HIGH    |

dary





#### LEGEND:

- 1.Entrance
- 2. Window Display
- 3. Cashier
- 4. Wedding Dress
- 5. Fitting Room
- 6. Cafe
- 7. Washroom
- 8. Office
- 9.Staff Room

### FLOOR PLAN

## RENDERED FLOOR PLAN





Elie Saab is a Lebanese fashion designer. He created a new high fashion clothes logo, which he used his name as a brand.

Elie Saab's dressing creates an atmosphere of elegance and refinement.

The first element in his design is elegance and luxury, which can be seen in almost all his works.







BIRD VIEW

## ARCHITECTURAL VISUALIZATION









#### RIGHT SIDE





## ARCHITECTURAL VISUALIZATION

FRONT VIEW CAFE







CENTER



## ARCHITECTURAL VISUALIZATION





SECTION