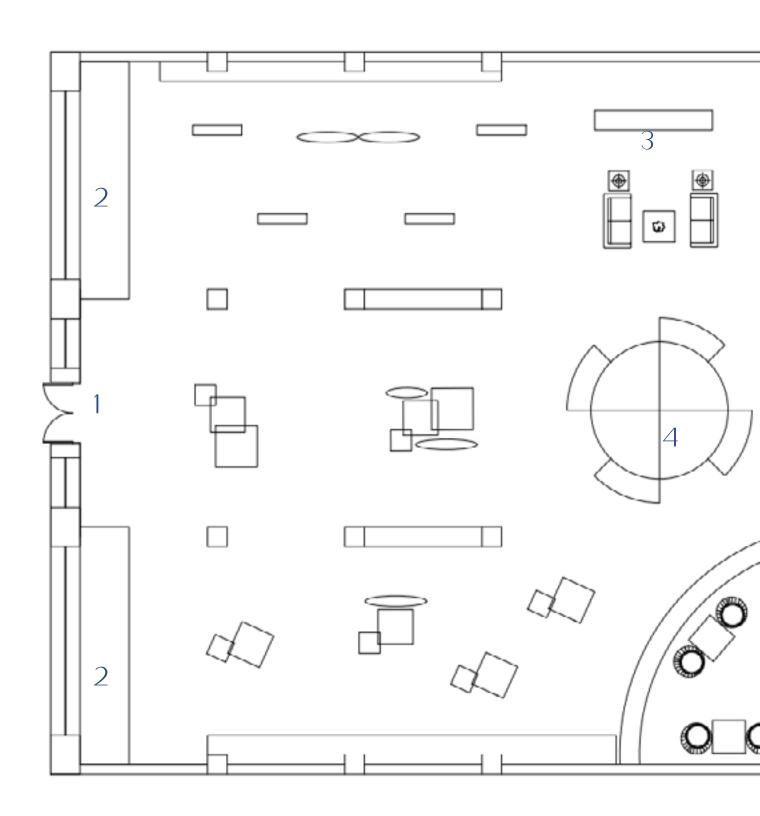

#### LEGEND:

- 1.Entrance
- 2. Window Display
- 3. Cashier
- 4. Wedding Dress
- 5. Fitting Room
- 6. Cafe
- 7. Washroom
- 8. Office
- 9.Staff Room

### FLOOR PLAN