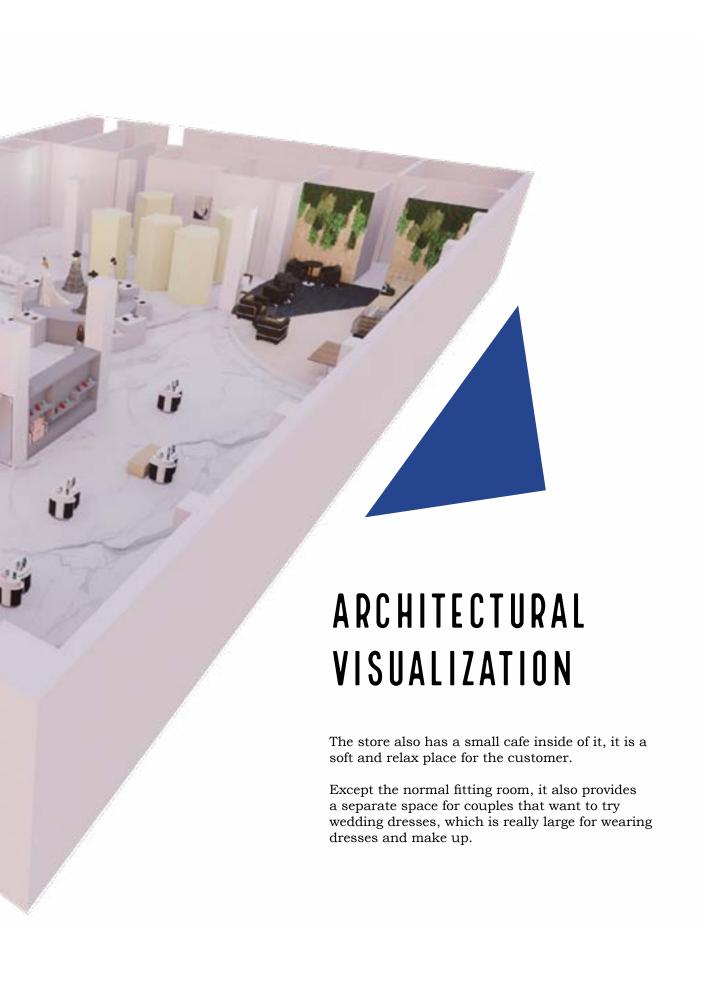

|
| STAFF ROOM         | 1        | 8      | LOW               | HIGH    |
| STORGE             | 1        | 3      | LOW               | HIGH    |
| GAG CHEACKING AREA | 1        | 1      | LOW               | HIGH    |
| RECEIVING AREA     | 1        | 3 - 5  | LOW               | HIGH    |

dary





#### LEGEND:

- 1.Entrance
- 2. Window Display
- 3. Cashier
- 4. Wedding Dress
- 5. Fitting Room
- 6. Cafe
- 7. Washroom
- 8. Office
- 9.Staff Room

### FLOOR PLAN

## RENDERED FLOOR PLAN





Elie Saab is a Lebanese fashion designer. He created a new high fashion clothes logo, which he used his name as a brand.

Elie Saab's dressing creates an atmosphere of elegance and refinement.

The first element in his design is elegance and luxury, which can be seen in almost all his works.







BIRD VIEW

## ARCHITECTURAL VISUALIZATION









#### RIGHT SIDE





## ARCHITECTURAL VISUALIZATION

FRONT VIEW CAFE







CENTER



## ARCHITECTURAL VISUALIZATION





SECTION