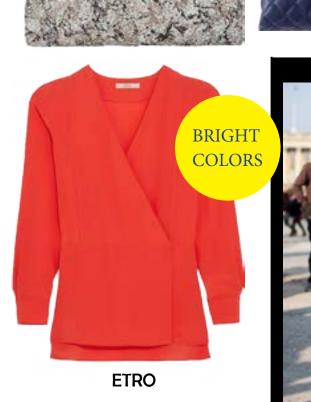

CHANEL

COALESCENT CULTURE

JIMMY CHOO

**STYLE TIP** Don't be afraid to wear bright colors, pair a bright yellow top with a nice purple skirt, scarf and clutch. To top it all of wear a nice long coat in red or a bright orange.