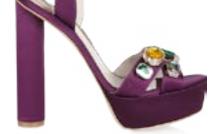

## MIXING COLOURS WITH CONFIDENCE

Confluence consists of a global fusion that captures the energy of the street , this fall/winter 2016 collection will contain cold grey colors and tresh blues flock to hot, humid hues. These collections captures the varied nature of the city streets and it's ever-evolving spirit. As well as a rebellious voice to the prints and graphics scene creating a a melting pot of unforeseen paintings.

CHANEL

COALESCENT CULTURE

JIMMY CHOO



**STYLE TIP** Don't be afraid to wear bright colors, pair a bright yellow top with a nice purple skirt, scarf and clutch. To top it all of wear a nice long coat in red or a bright orange.

A

RAG & BONE

DURO OLOWU





SOPHIA WEBSTER



LARSSON & JENNINGS