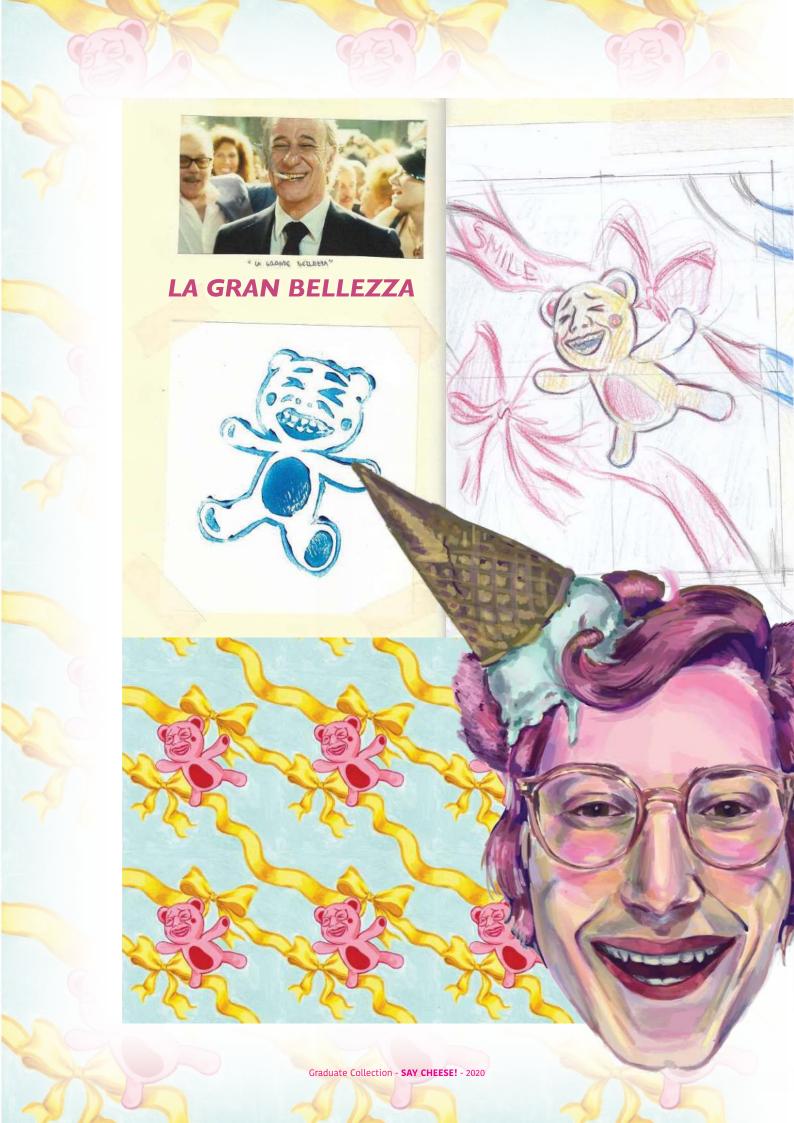

Graduate Collection - SAY CHEESE! - 2020

Graduate Collection - SAY CHEESE! - 2020

Graduate Collection - SAY CHEESE! - 2020

Graduate Collection - SAY CHEESE! - 2020

**SAY CHEESE!**SKETCHBOOK AND DEVELOPMENT

## **CINDY SHERMAN**

CINDY THER MAN AND THE FRENCH ROCCUE PORTSHIPPE

LE REAM MOTES MOYPING MEET PHYSIGH 2001 NOW
ARE MADE TO ENHANCE ONE APPRICATE

HAKE TO THE EXPERTE THROSTOPHING INTO GRANGEY
CHARGESEY

LA FORTH TO THE LITTLE OLDESTION WITH
ALMOND APPOSING ATTRACTIVE ONLY THE PLANE
BYCKEY LA FORTH PORNOLINE WITH STANDAY