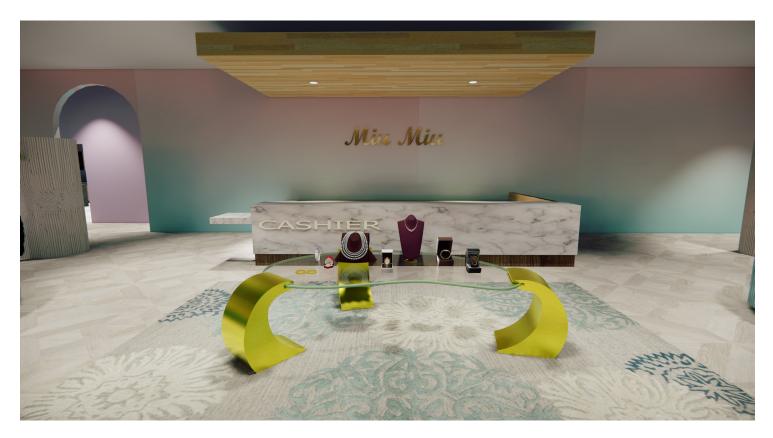

## Renderings

The center feature area is using the special dolphin support and the lighting in the whole space using the recessed lights instead of the main area with the higher ceiling to attach customers viewpoint.

Cash Desk made by the marble look tile and the top wood base give some diffrernt feeling in the store.

In the waiting and fitting area, the wall color using the purple to give the difference and make customers can be calm in this space.