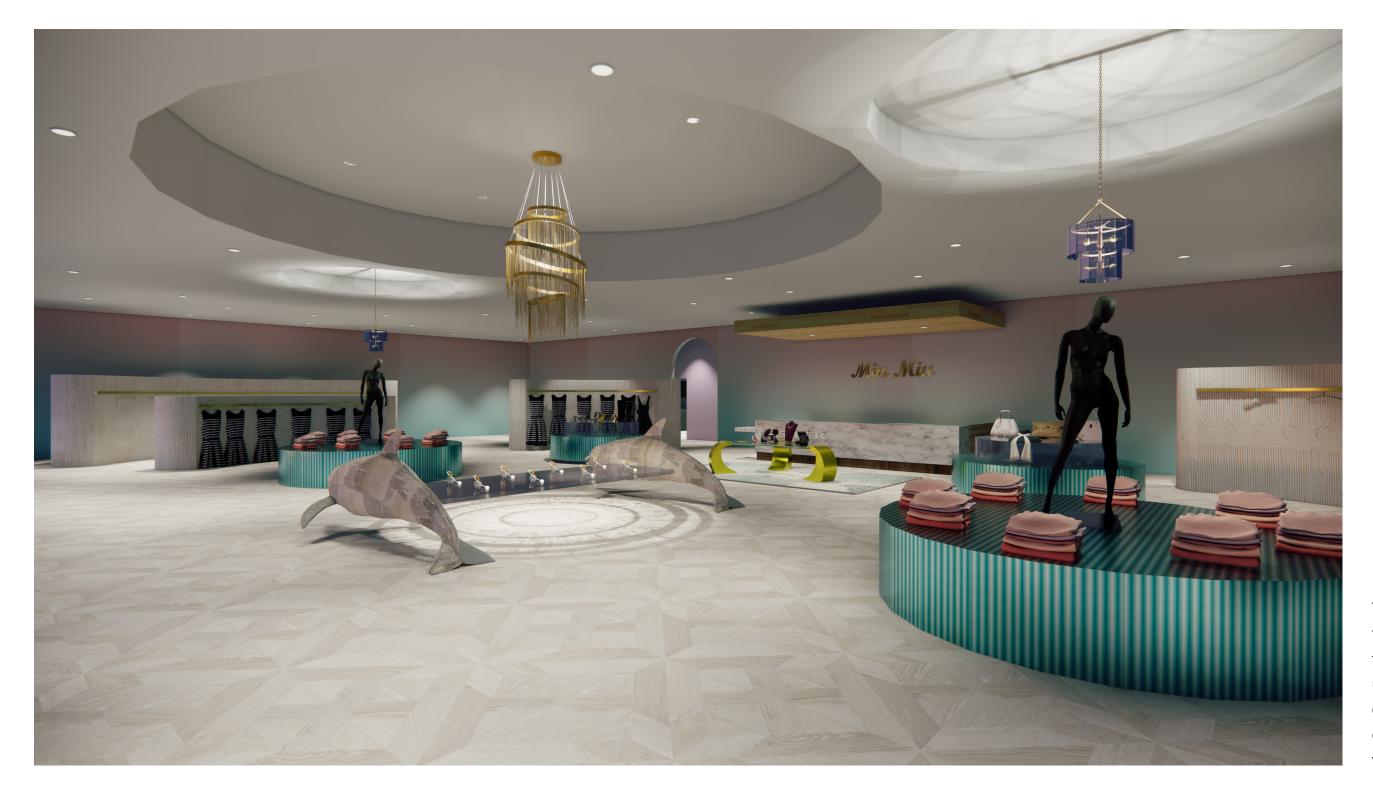

## Renderings

The center feature area is using the special dolphin support and the lighting in the whole space using the recessed lights instead of the main area with the higher ceiling to attach customers viewpoint.

Cash Desk made by the marble look tile and the top wood base give some diffrernt feeling in the store.

In the waiting and fitting area, the wall color using the purple to give the difference and make customers can be calm in this space.