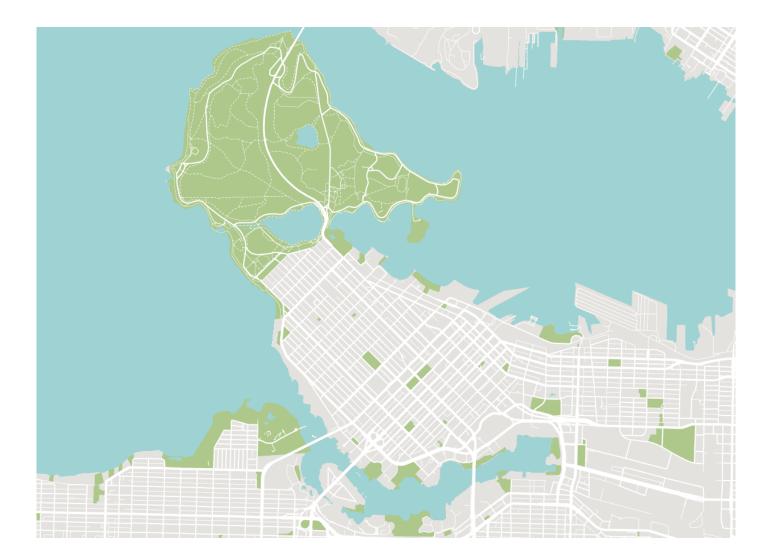

Site Plan & Outline

The specific site is located in the Burrard Steet located in the downtown Vancouver which is the most busy place in Great Vancouver Area, near by have a lot of other luxury brands with the large shopping centre call pacefic center. There are lots of people coming to this place for enjoy their leisure life and shopping.