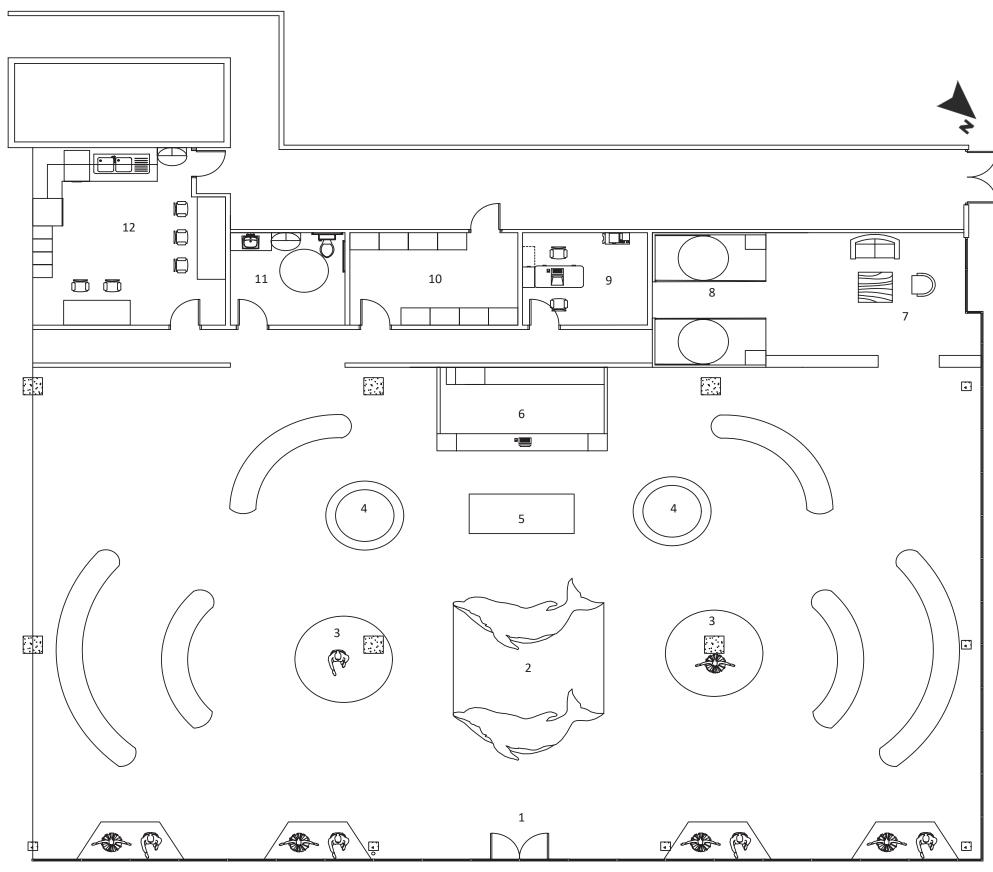

Floor Plan

7

#### LEGEND

- 1. Entry
- 3. Folding Area
- 5. Jeweley Area
- 7. Waiting Area
- 9. Manger Office
- 11. Washroom

- 2. Main Feature Area
- 4. Showing Cabinet
- 6. Cash Desk
- 8. Changing Room
- 10. Storage
- 12. Staff Room
- P.S. All curve shape is the hanging area