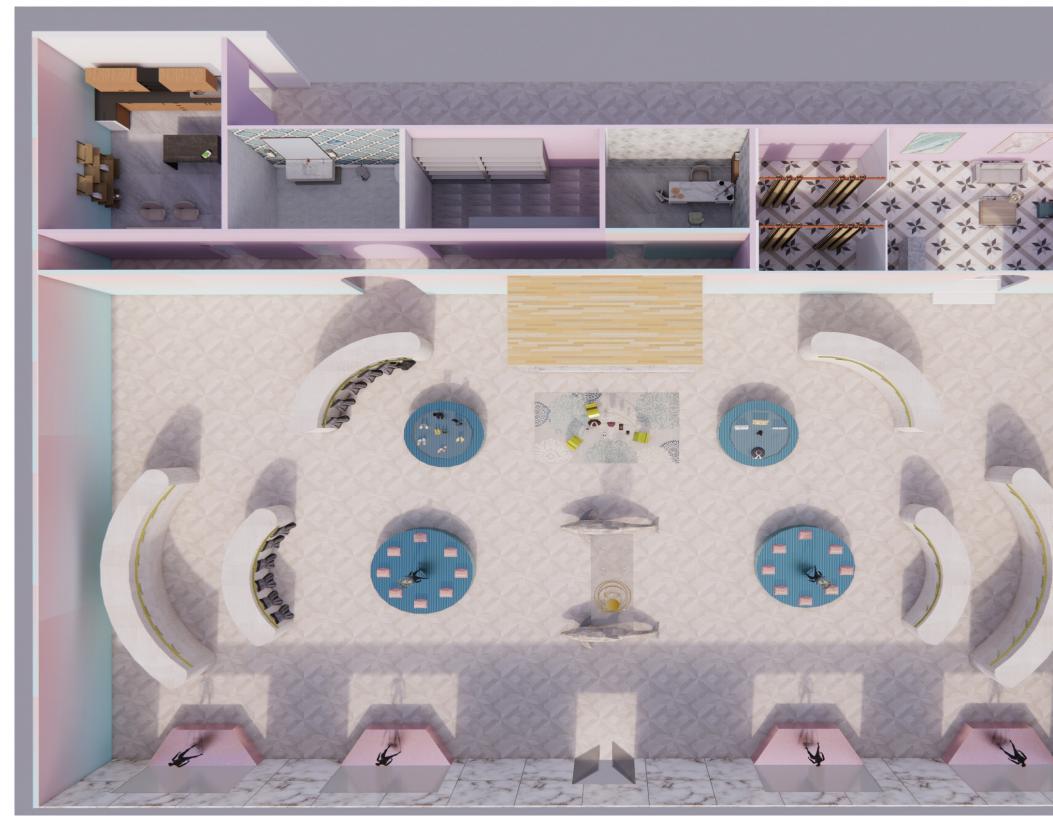

## Overall Birdview

The whole space is covering the loght tile floor and the wall is combined with the gradient change from pink to blue to enhanced the young feeling, The exterior wall from the entry is the marble looking tile to present the luxury brand.