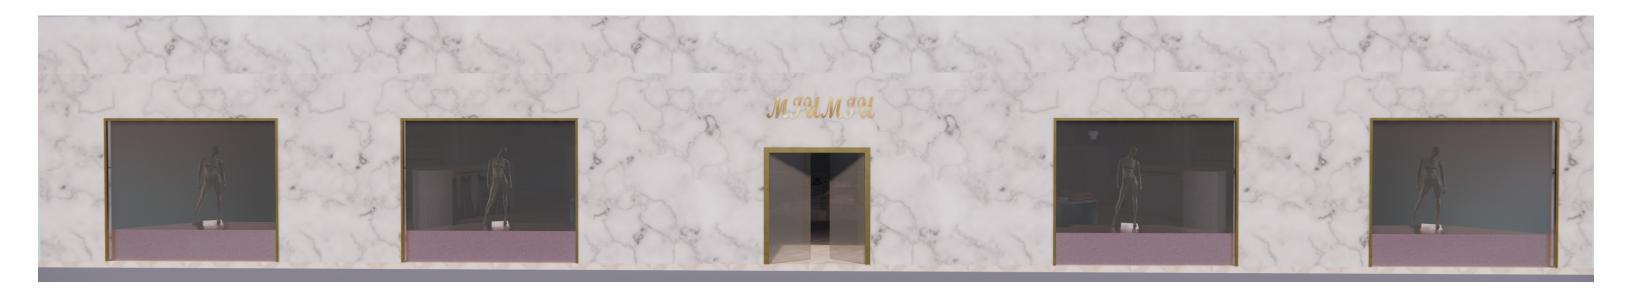

## Overall Birdview

The whole space is covering the loght tile floor and the wall is combined with the gradient change from pink to blue to enhanced the young feeling, The exterior wall from the entry is the marble looking tile to present the luxury brand.