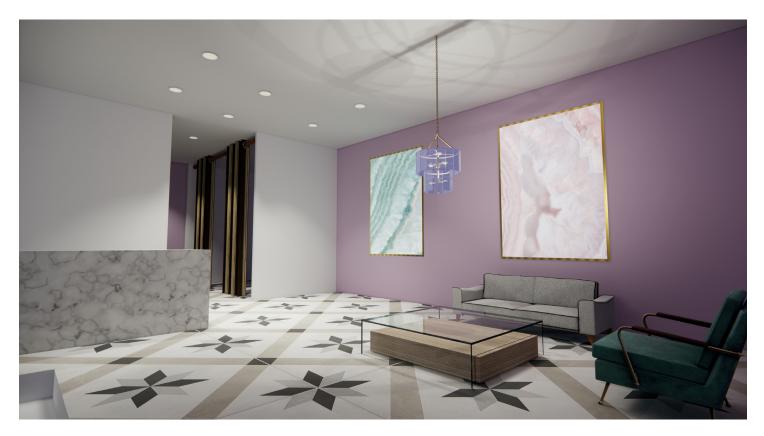

Cash Desk made by the marble look tile and the top wood base give some diffrernt feeling in the store.

In the waiting and fitting area, the wall color using the purple to give the difference and make customers can be calm in this space.