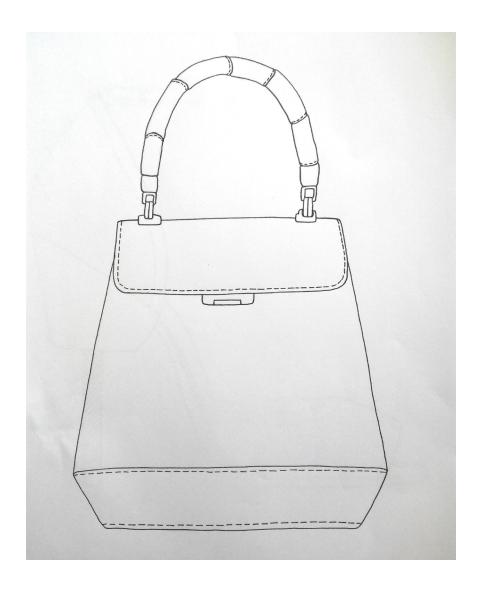

# VISUAL PERCEPTION:

# **ASSIGNMENT 2**

# **INDEX**

- 1. First Sketches: page 1
- 2. Final Logo: page 2
- 3. Logo Color Tests: page 3
- 4. Patterns: page 4
- 5. Original Accessories: page 10
- 6. Drawn Accessories: page 11
- 7. Drawn Accessories (Illustrator): page 14
- 8. Painted Accessories: page 17

# 1. FIRST SKETCHES



# 2. FINAL LOGO



# 3. LOGO COLOR TESTS





















# **5. ORIGINAL ACCESSORIES**





# 6. DRAWN ACCESSORIES (BY HAND)



# 6. DRAWN ACCESSORIES (BY HAND)



# **6. DRAWN ACCESSORIES (BY HAND)**



# **6. DRAWN ACCESSORIES (ILLUSTRATOR)**



# **6. DRAWN ACCESSORIES (ILLUSTRATOR)**



# 6. DRAWN ACCESSORIES (ILLUSTRATOR)



# 7. PAINTED ACCESSORIES



# 7. PAINTED ACCESSORIES



# 7. PAINTED ACCESSORIES