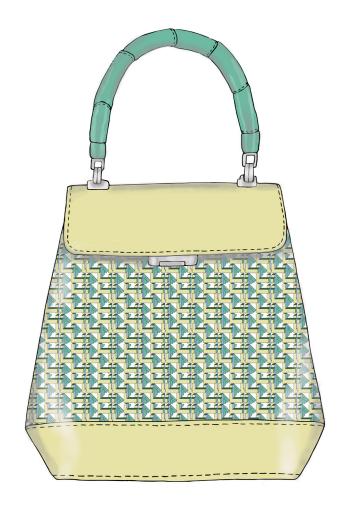

# VISUAL PERCEPTION:

# **ASSIGNMENT 2**

# **INDEX**

- 1. First Sketches: page 1
- 2. Final Logo: page 2
- 3. Logo Color Tests: page 3
- 4. Patterns: page 4
- 5. Original Accessories: page 10
- 6. Drawn Accessories: page 11
- 7. Drawn Accessories (Illustrator): page 14
- 8. Painted Accessories: page 17

# 1. FIRST SKETCHES



# 2. FINAL LOGO



# 3. LOGO COLOR TESTS





















# **5. ORIGINAL ACCESSORIES**





# 6. DRAWN ACCESSORIES (BY HAND)



# 6. DRAWN ACCESSORIES (BY HAND)



# **6. DRAWN ACCESSORIES (BY HAND)**



# **6. DRAWN ACCESSORIES (ILLUSTRATOR)**



# **6. DRAWN ACCESSORIES (ILLUSTRATOR)**



# 6. DRAWN ACCESSORIES (ILLUSTRATOR)



# 7. PAINTED ACCESSORIES



# 7. PAINTED ACCESSORIES



# 7. PAINTED ACCESSORIES