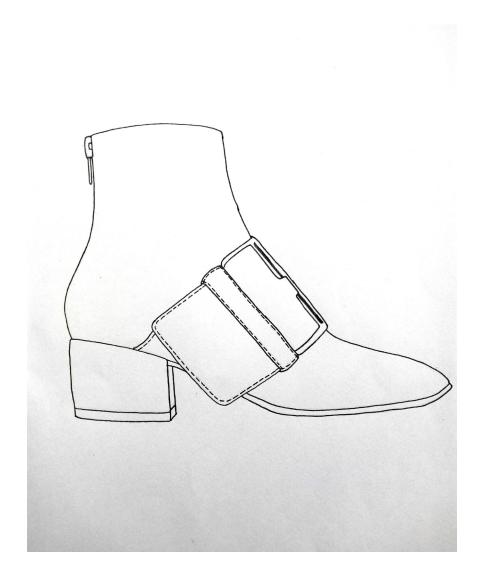

# VISUAL PERCEPTION:

# **ASSIGNMENT 2**

# **INDEX**

- 1. First Sketches: page 1
- 2. Final Logo: page 2
- 3. Logo Color Tests: page 3
- 4. Patterns: page 4
- 5. Original Accessories: page 10
- 6. Drawn Accessories: page 11
- 7. Drawn Accessories (Illustrator): page 14
- 8. Painted Accessories: page 17

# 1. FIRST SKETCHES



# 2. FINAL LOGO



# 3. LOGO COLOR TESTS





















# **5. ORIGINAL ACCESSORIES**





# 6. DRAWN ACCESSORIES (BY HAND)



# 6. DRAWN ACCESSORIES (BY HAND)



# **6. DRAWN ACCESSORIES (BY HAND)**



# **6. DRAWN ACCESSORIES (ILLUSTRATOR)**



# **6. DRAWN ACCESSORIES (ILLUSTRATOR)**



# 6. DRAWN ACCESSORIES (ILLUSTRATOR)



# 7. PAINTED ACCESSORIES



# 7. PAINTED ACCESSORIES



# 7. PAINTED ACCESSORIES