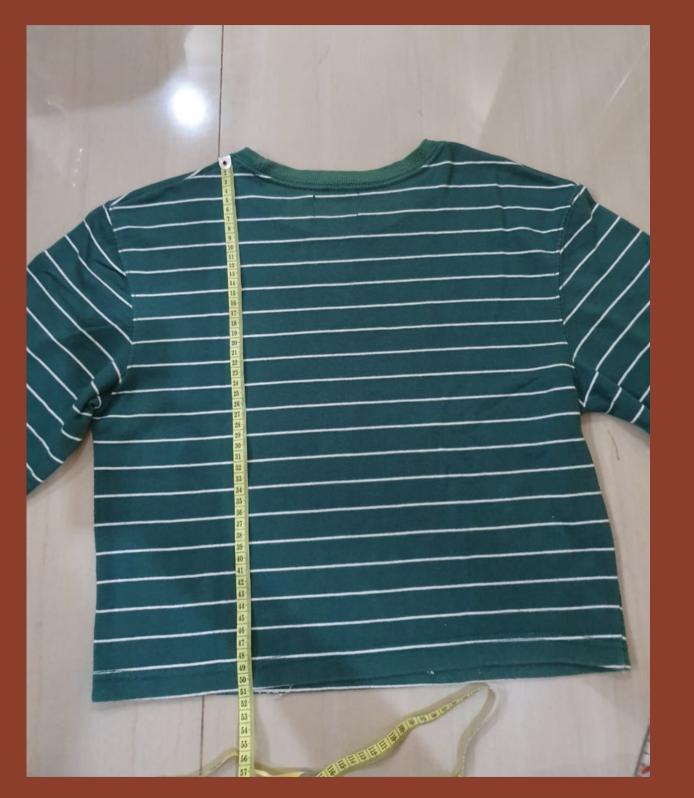

#### 1/2 Waist

(STRAIGHT / H SIDE SEAM)

Straight Across Hem

Center Front Height
HEMMED NECK WITH RIBBING

Center Back Height HEMMED NECK WITH RIBBING

Back Length from Shoulder