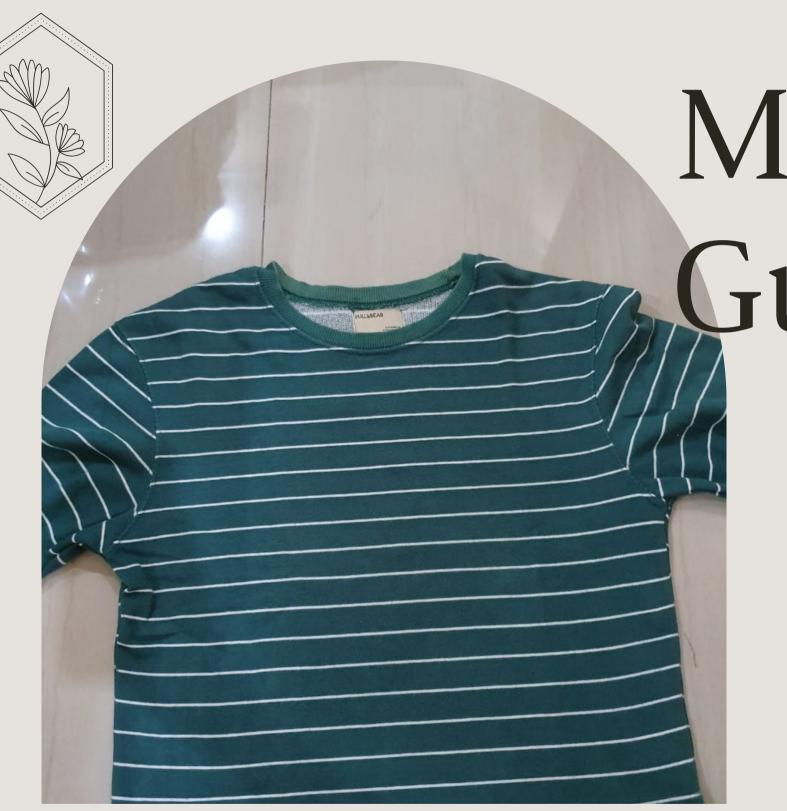

#### **MEKANISASI GARMENT**



# Measurement Guide (Tops)



Cristabela



#### Neckline

HEMMED NECK WITH RIBBING

#### Armhole Line





#### Minimum Neck Stretched

HEMMED NECK WITH RIBBING



#### Neck Width

**HEMMED NECK WITH RIBBING** 



#### Shoulder Seam Legth

HEMMED NECK WITH RIBBING



#### Sleeve Length

HEMMED NECK WITH RIBBING

#### Height of Armhole



### Girth Top of Sleeve







## 1/2 Bottom Sleeve Width

HEM WITH RIBBING

1/2 Chest





Mid Armhole Across Front

Mid Armhole Across Back



#### 1/2 Waist

(STRAIGHT / H SIDE SEAM)



Straight Across Hem



Center Front Height
HEMMED NECK WITH RIBBING







Center Back Height HEMMED NECK WITH RIBBING



Back Length from Shoulder







### Thank You