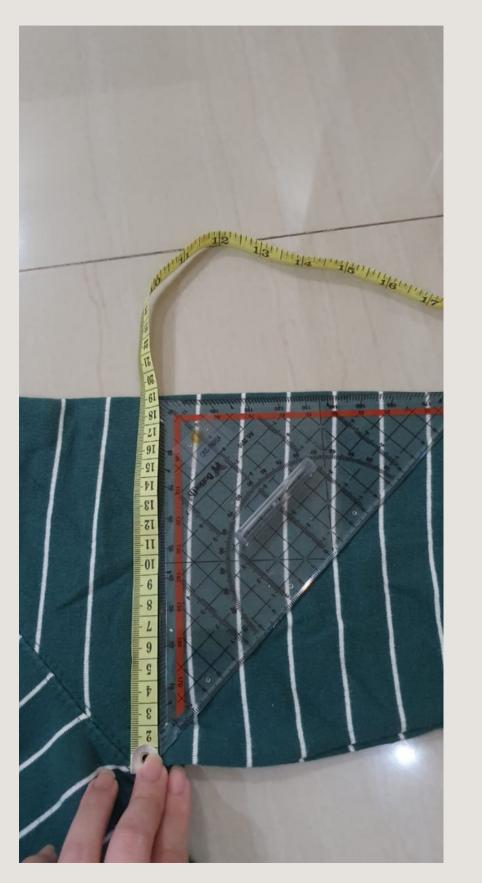

#### **MEKANISASI GARMENT**



# Measurement Guide (Tops)



Cristabela



#### Neckline

HEMMED NECK WITH RIBBING

#### Armhole Line





#### Minimum Neck Stretched

HEMMED NECK WITH RIBBING



#### Neck Width

**HEMMED NECK WITH RIBBING** 



#### Shoulder Seam Legth

HEMMED NECK WITH RIBBING



#### Sleeve Length

HEMMED NECK WITH RIBBING

#### Height of Armhole



### Girth Top of Sleeve







## 1/2 Bottom Sleeve Width

HEM WITH RIBBING

1/2 Chest





Mid Armhole Across Front

Mid Armhole Across Back



#### 1/2 Waist

(STRAIGHT / H SIDE SEAM)



Straight Across Hem



Center Front Height
HEMMED NECK WITH RIBBING







Center Back Height HEMMED NECK WITH RIBBING



Back Length from Shoulder







### Thank You