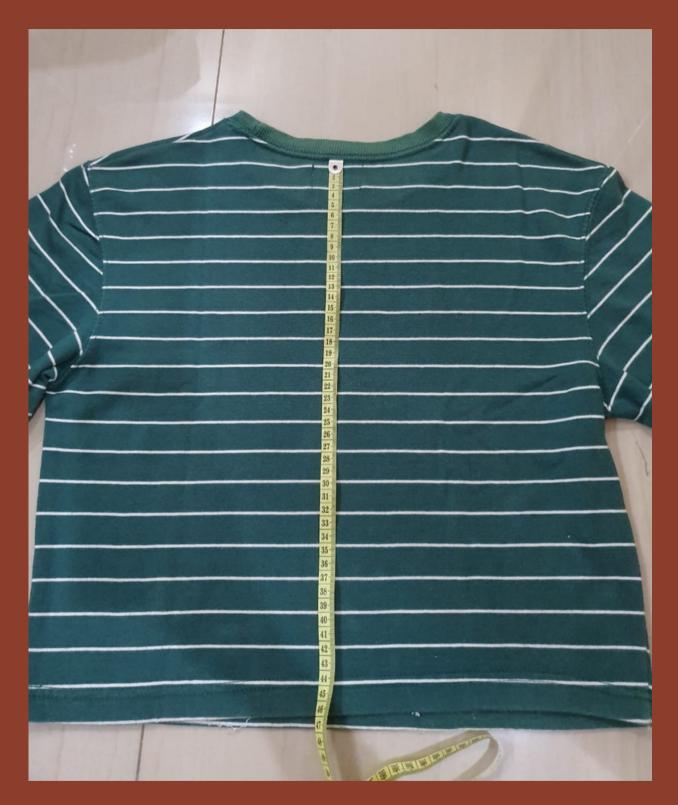

#### 1/2 Waist

(STRAIGHT / H SIDE SEAM)

Straight Across Hem

Center Front Height
HEMMED NECK WITH RIBBING

Center Back Height HEMMED NECK WITH RIBBING

Back Length from Shoulder