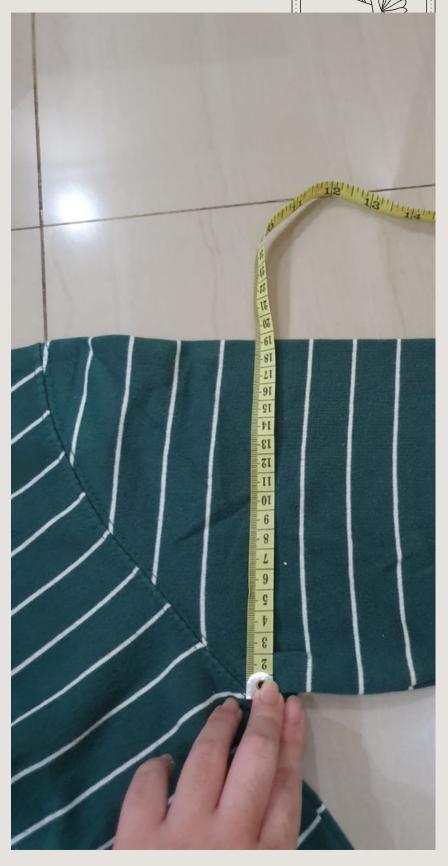

#### **MEKANISASI GARMENT**



# Measurement Guide (Tops)



Cristabela



#### Neckline

HEMMED NECK WITH RIBBING

#### Armhole Line





#### Minimum Neck Stretched

HEMMED NECK WITH RIBBING



#### Neck Width

**HEMMED NECK WITH RIBBING** 



#### Shoulder Seam Legth

HEMMED NECK WITH RIBBING



#### Sleeve Length

HEMMED NECK WITH RIBBING

#### Height of Armhole



### Girth Top of Sleeve







## 1/2 Bottom Sleeve Width

HEM WITH RIBBING

1/2 Chest





Mid Armhole Across Front

Mid Armhole Across Back



#### 1/2 Waist

(STRAIGHT / H SIDE SEAM)



Straight Across Hem



Center Front Height
HEMMED NECK WITH RIBBING







Center Back Height HEMMED NECK WITH RIBBING



Back Length from Shoulder







### Thank You