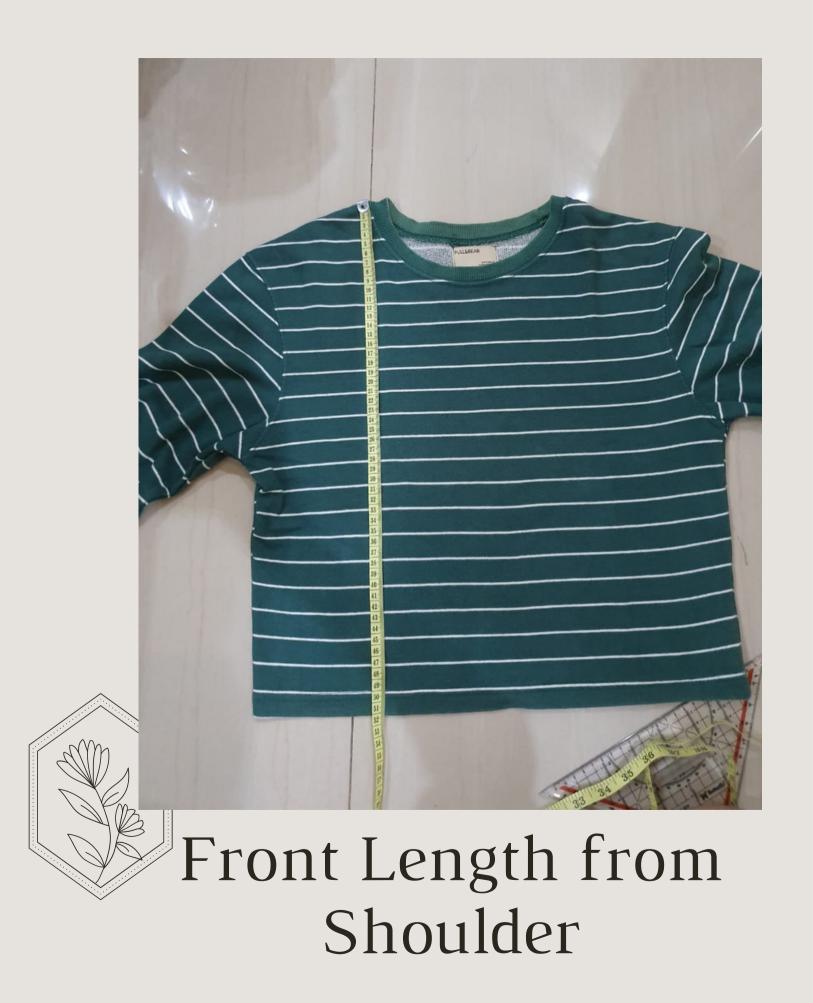

#### 1/2 Waist

(STRAIGHT / H SIDE SEAM)

Straight Across Hem

Center Front Height
HEMMED NECK WITH RIBBING

Center Back Height HEMMED NECK WITH RIBBING

Back Length from Shoulder