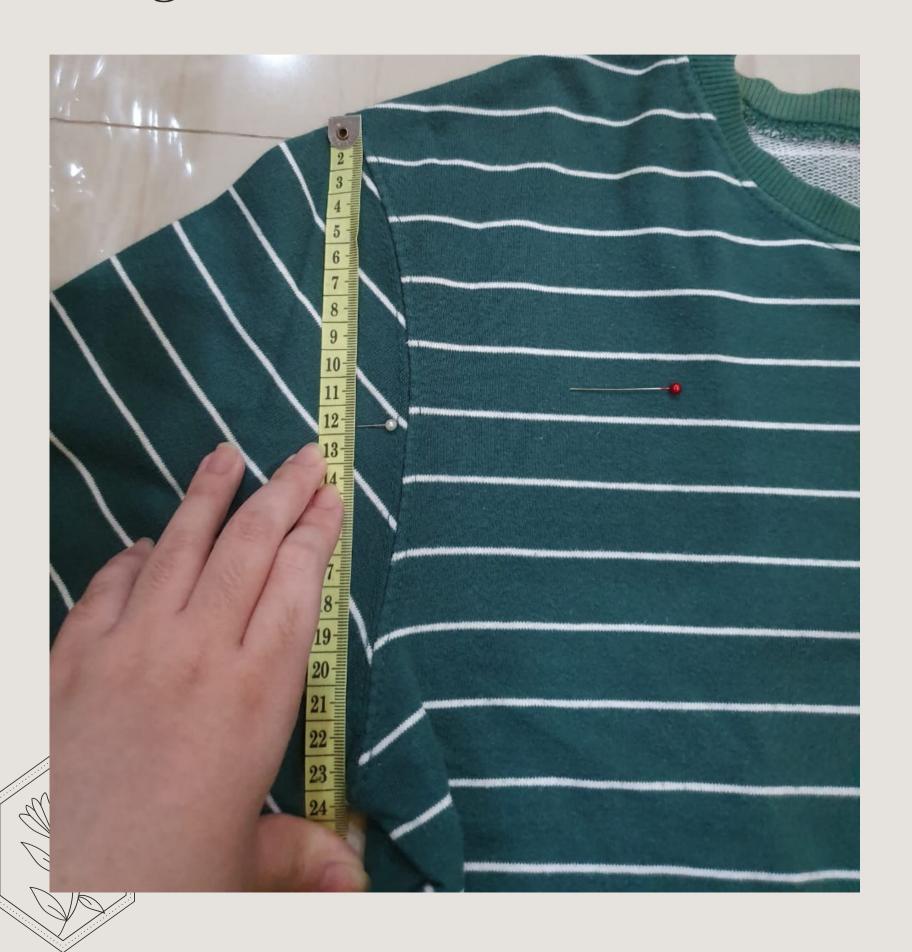

#### **MEKANISASI GARMENT**



# Measurement Guide (Tops)



Cristabela



#### Neckline

HEMMED NECK WITH RIBBING

#### Armhole Line





#### Minimum Neck Stretched

HEMMED NECK WITH RIBBING



#### Neck Width

**HEMMED NECK WITH RIBBING** 



#### Shoulder Seam Legth

HEMMED NECK WITH RIBBING



#### Sleeve Length

HEMMED NECK WITH RIBBING

#### Height of Armhole



### Girth Top of Sleeve







## 1/2 Bottom Sleeve Width

HEM WITH RIBBING

1/2 Chest





Mid Armhole Across Front

Mid Armhole Across Back



#### 1/2 Waist

(STRAIGHT / H SIDE SEAM)



Straight Across Hem



Center Front Height
HEMMED NECK WITH RIBBING







Center Back Height HEMMED NECK WITH RIBBING



Back Length from Shoulder







### Thank You