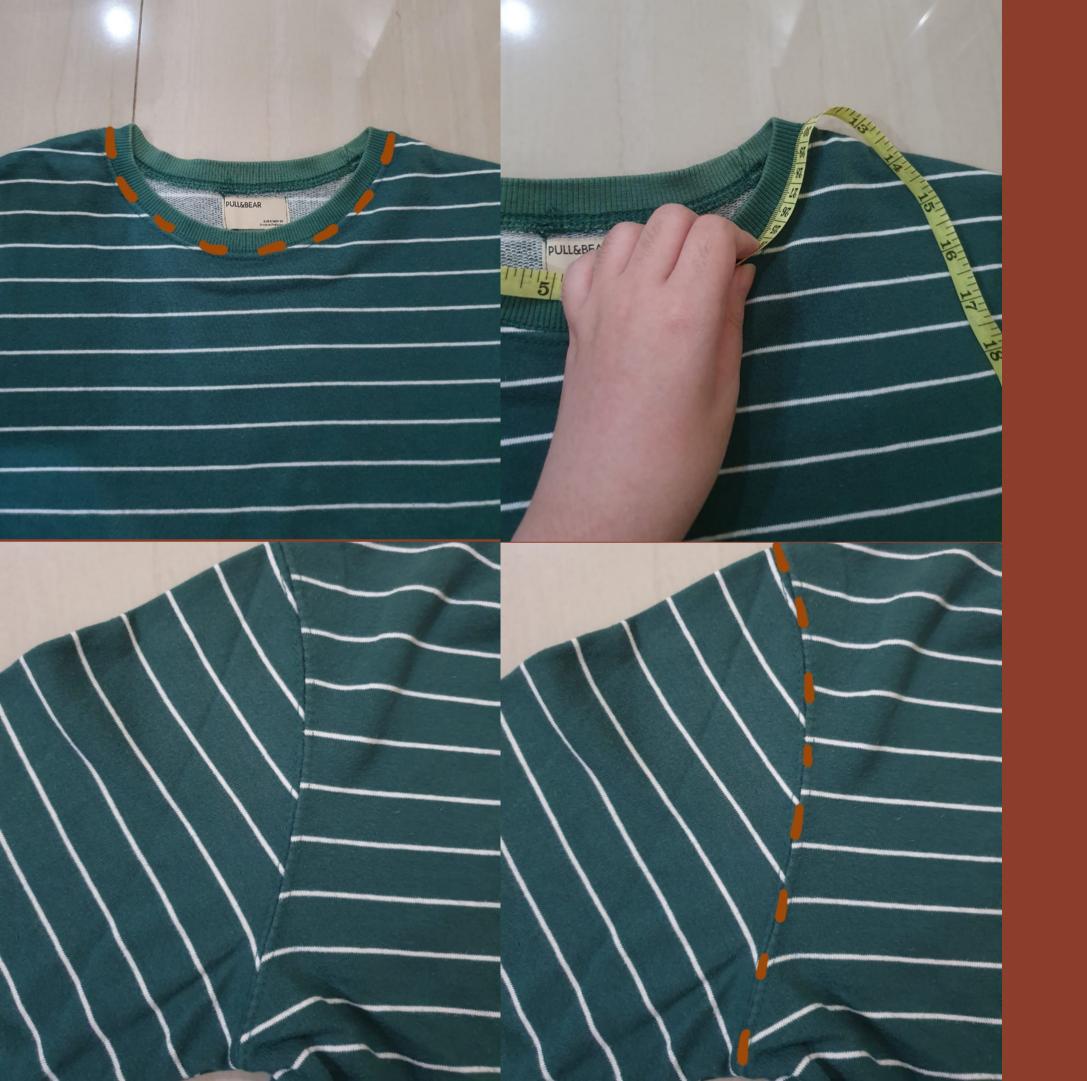

#### Neckline

HEMMED NECK WITH RIBBING

#### Armhole Line

#### Minimum Neck Stretched

HEMMED NECK WITH RIBBING

#### Neck Width

**HEMMED NECK WITH RIBBING** 

#### Shoulder Seam Legth

HEMMED NECK WITH RIBBING