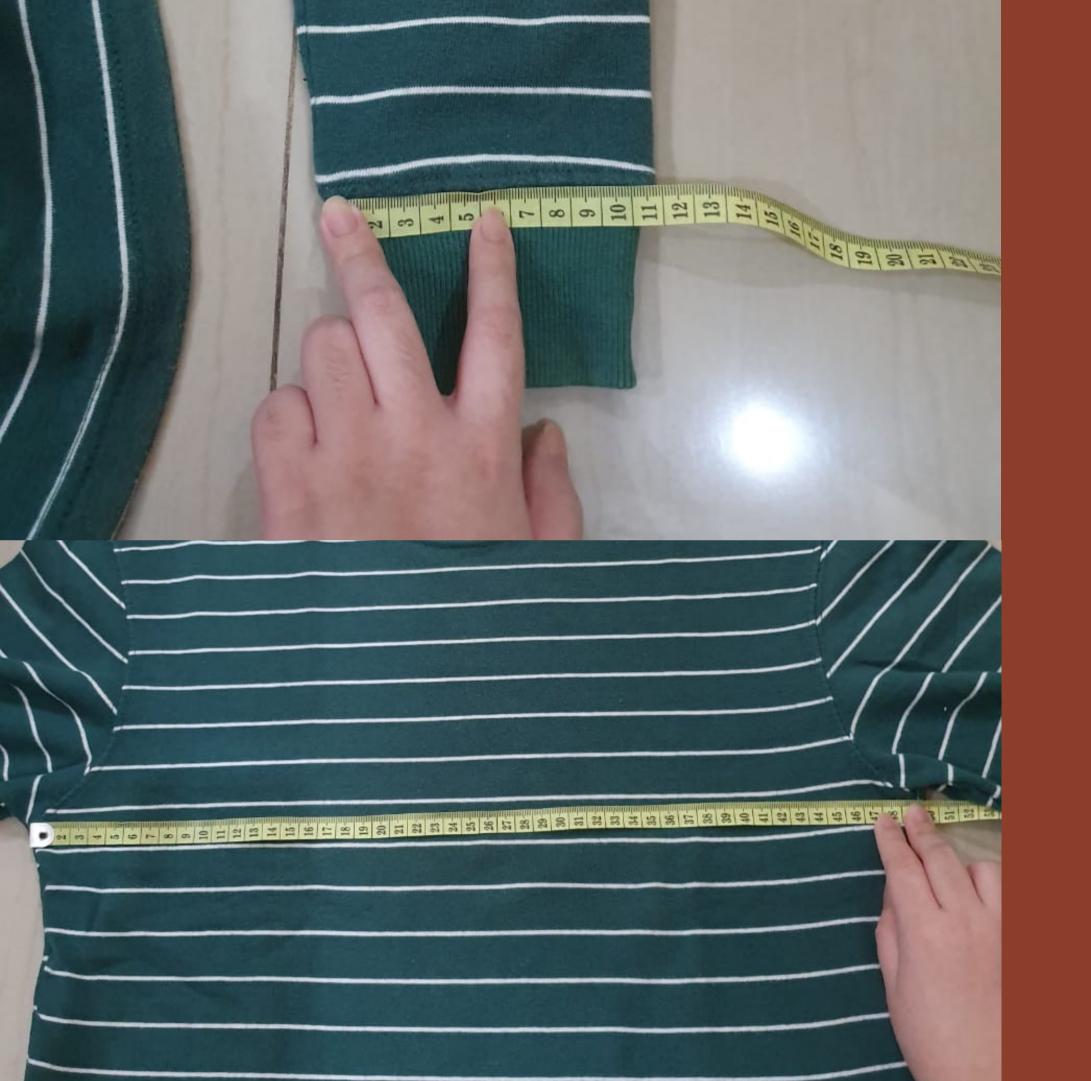

#### Sleeve Length

HEMMED NECK WITH RIBBING

## 1/2 Bottom Sleeve Width

HEM WITH RIBBING

1/2 Chest

Mid Armhole Across Front

Mid Armhole Across Back