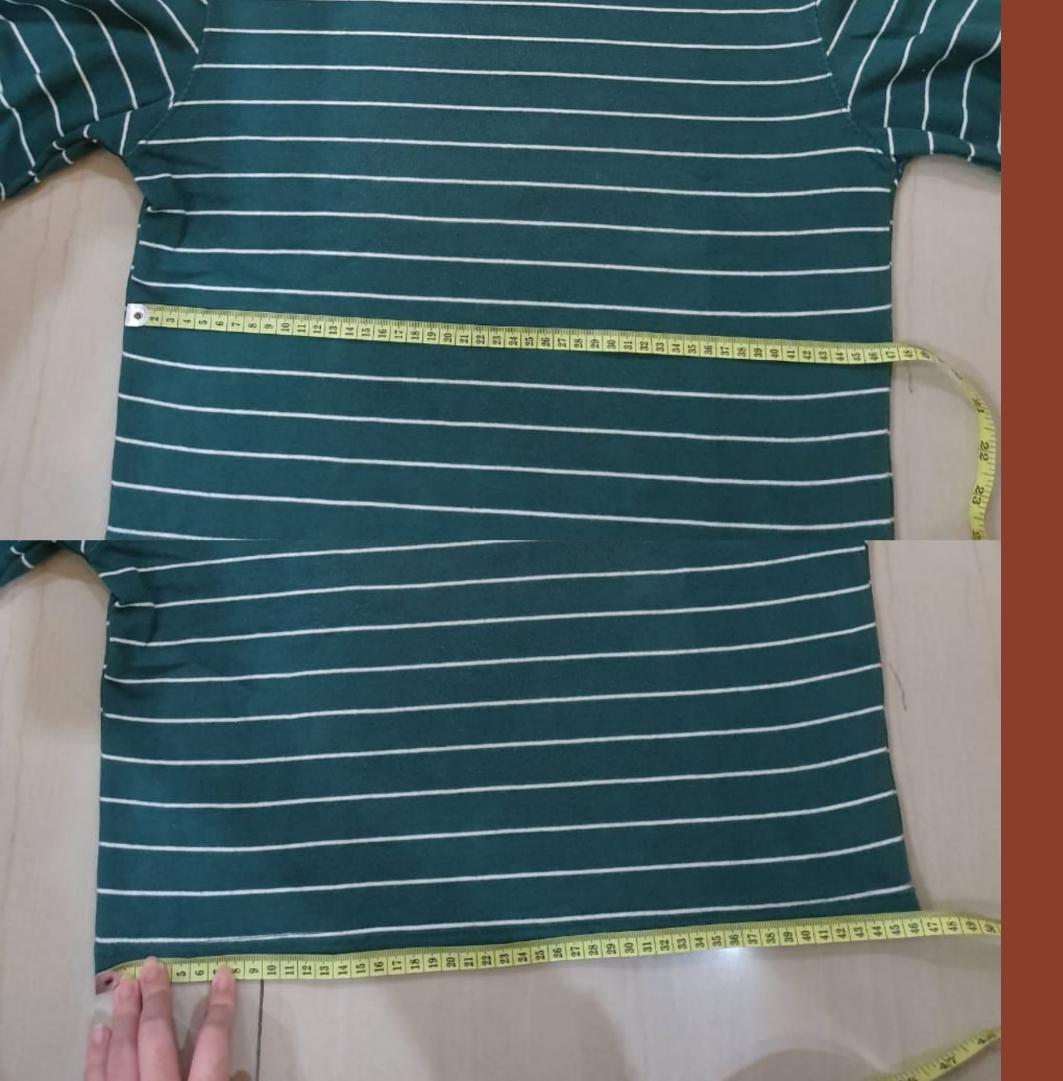

## 1/2 Bottom Sleeve Width

HEM WITH RIBBING

1/2 Chest

Mid Armhole Across Front

Mid Armhole Across Back

#### 1/2 Waist

(STRAIGHT / H SIDE SEAM)

Straight Across Hem

Center Front Height
HEMMED NECK WITH RIBBING

Center Back Height HEMMED NECK WITH RIBBING

Back Length from Shoulder