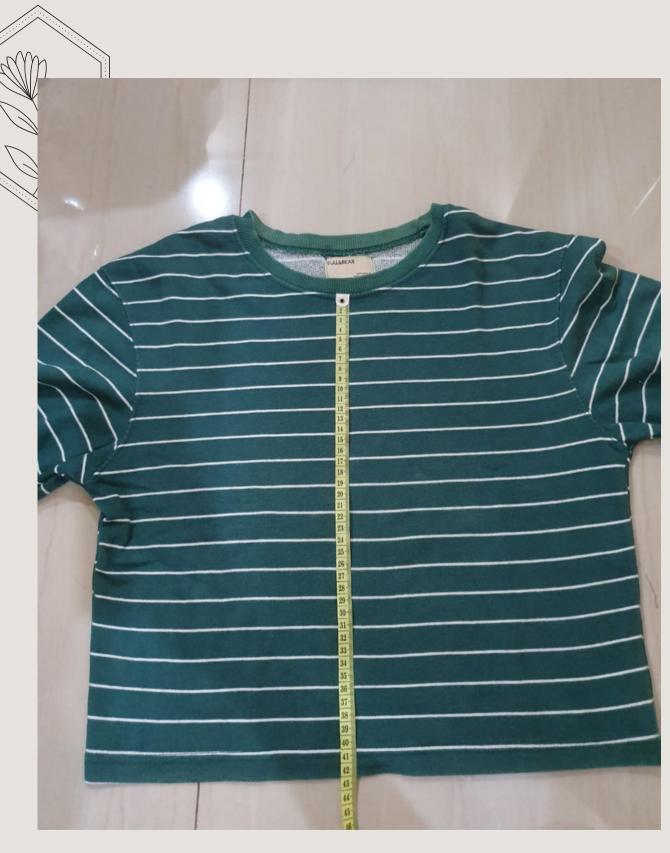

#### 1/2 Waist

(STRAIGHT / H SIDE SEAM)

Straight Across Hem

Center Front Height
HEMMED NECK WITH RIBBING

Center Back Height HEMMED NECK WITH RIBBING

Back Length from Shoulder