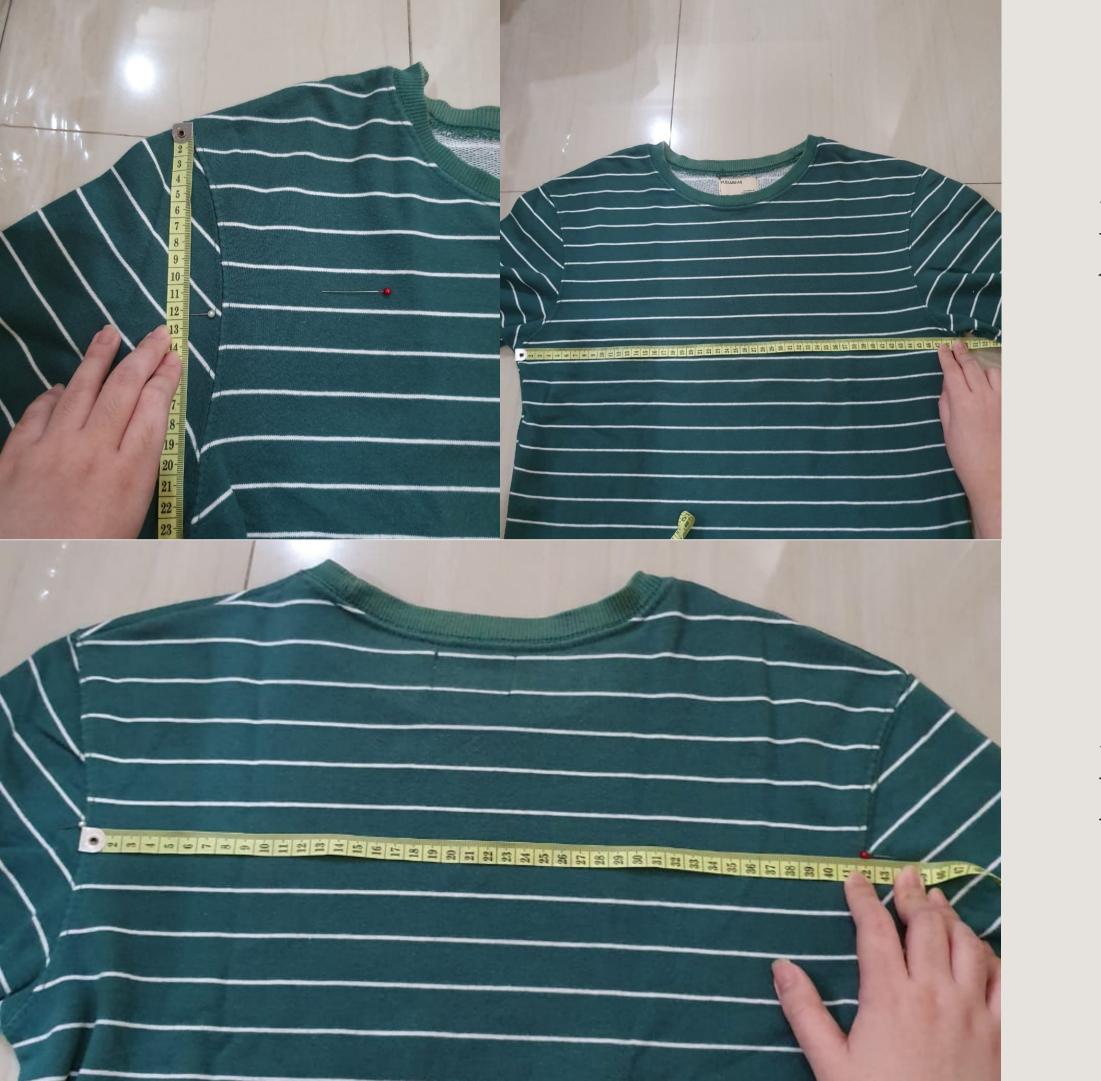

#### Armhole Line

#### Shoulder Seam Legth

HEMMED NECK WITH RIBBING

### Girth Top of Sleeve