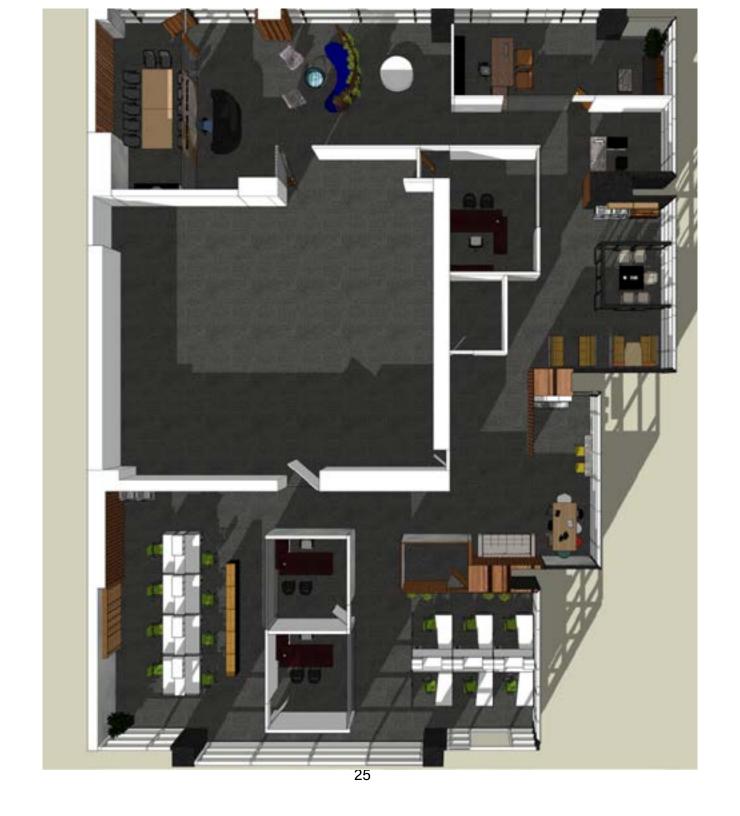

### FLOOR PLAN

General Manager
Personal Asst
Marketing Team: 6 people
Support Staff: 8 people
Reception area
Visitor coat storage
Conference Room
1 Small Private Meeting Room
Collaboration Areas
Property Gallery
IT Room
Electrical Room
Photocopy Area with report collation area.