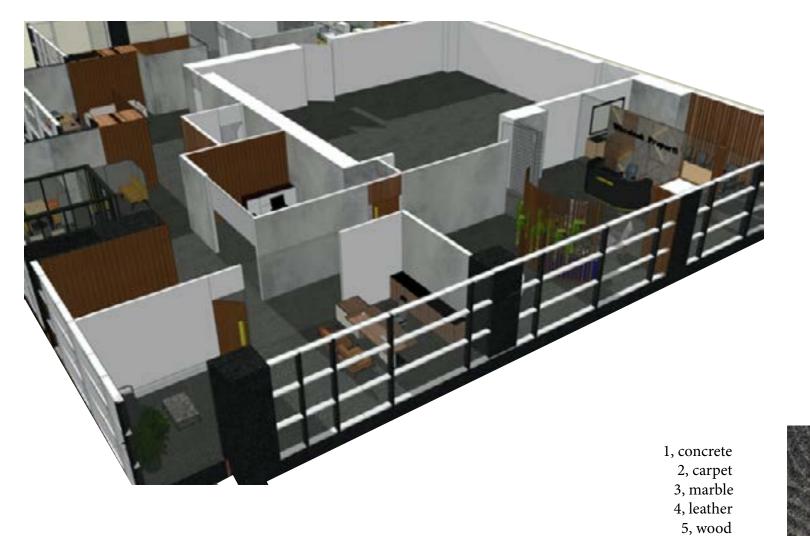

### FLOOR PLAN

General Manager
Personal Asst
Marketing Team: 6 people
Support Staff: 8 people
Reception area
Visitor coat storage
Conference Room
1 Small Private Meeting Room
Collaboration Areas
Property Gallery
IT Room
Electrical Room
Photocopy Area with report collation area.

material

20 ELEVATIONS 21

R/

C/

W/