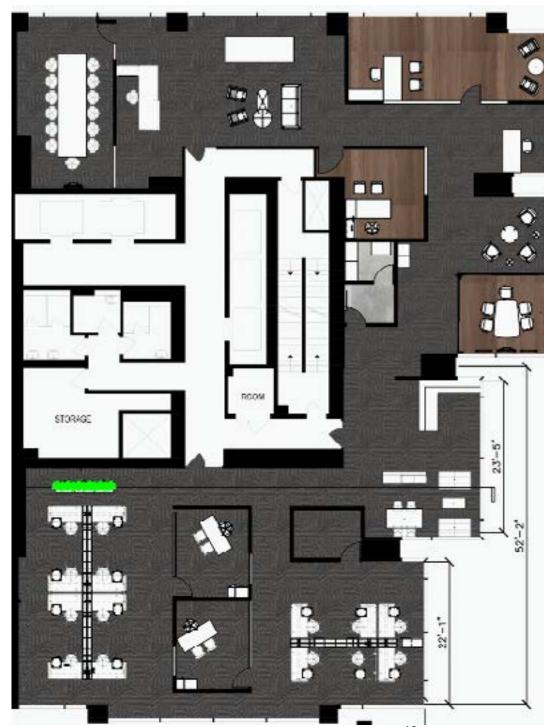

### MATERIAL

wood white concrete brick black concrete

OFFI
ICE
DES
IGN

16

client / Wheelock Properties (Hong Kog) Limitied size / 5450 SQ.FT. more info / office renovation requirements / 16 rooms General Manager Personal Asst Marketing Team: 6 people Support Staff: 8 people Reception area Visitor coat storage Conference Room (12 ppl) 1 Small Private Meeting Room (4ppl) **Collaboration Areas Property Gallery** IT Room Electrical Room/Telephone Closet (Room next to IT room) Photocopy Area with report collation area.

Staff Break Area

site analysis location /6th Floor, 830 Hasting West, Vancouver, BC

INSPIRATION BOARD

the design goal is to create a space between people and nature.

to provide a confortable and relaxing environment for staff to work in. also prooviding a relaxed communication experience for clients.

### FLOOR PLAN

General Manager
Personal Asst
Marketing Team: 6 people
Support Staff: 8 people
Reception area
Visitor coat storage
Conference Room
1 Small Private Meeting Room
Collaboration Areas
Property Gallery
IT Room
Electrical Room
Photocopy Area with report collation area.