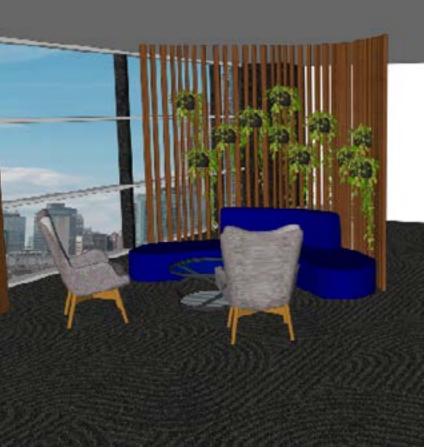

Staff Break Area

site analysis location /6th Floor, 830 Hasting West, Vancouver, BC

INSPIRATION BOARD

the design goal is to create a space between people and nature.

to provide a confortable and relaxing environment for staff to work in. also prooviding a relaxed communication experience for clients.