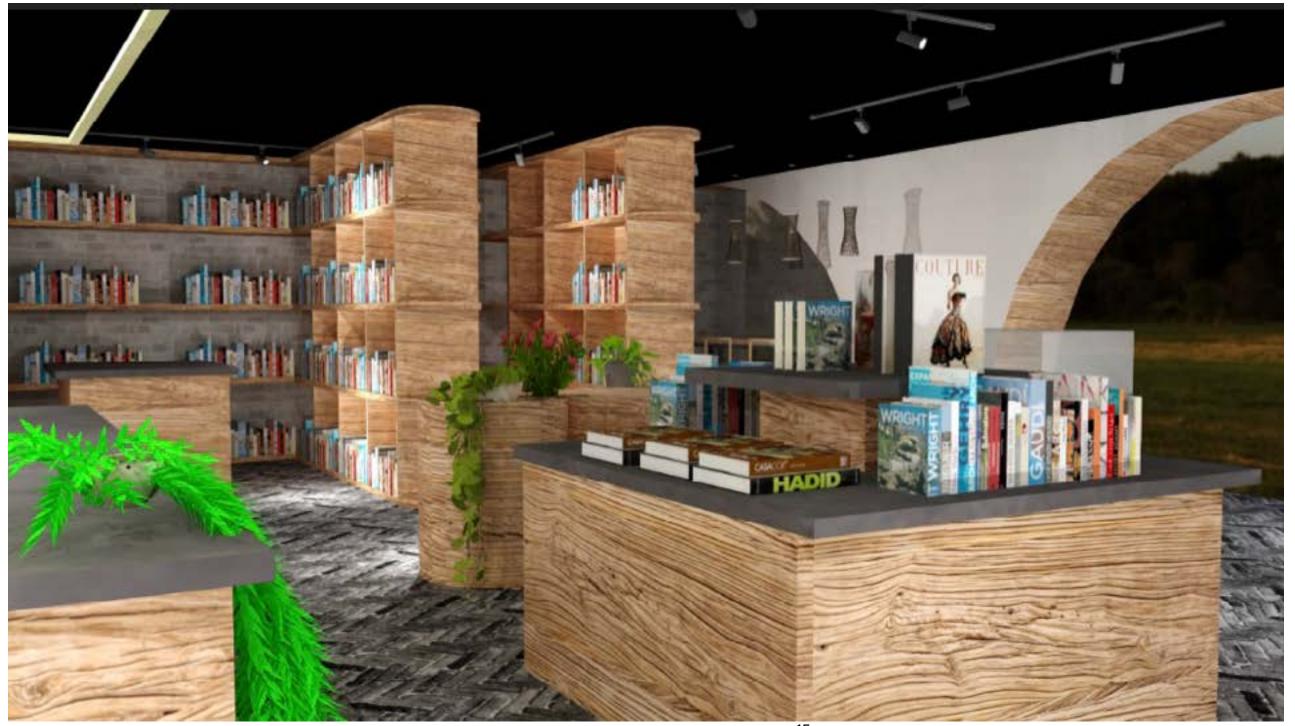

# RETAIL STORE DESIGN

### CONCEPT

This is a bookstore providing tea drinks

It is inspired by the forest house. It is far away from the busy urban life. People enjoy their own time in the quiet nature.

The design space used a lot of wood elements and dim lights to make people more immersed in a quiet and comfortable environment to read

INSPIRATION

9 floor plan tea bar& book store