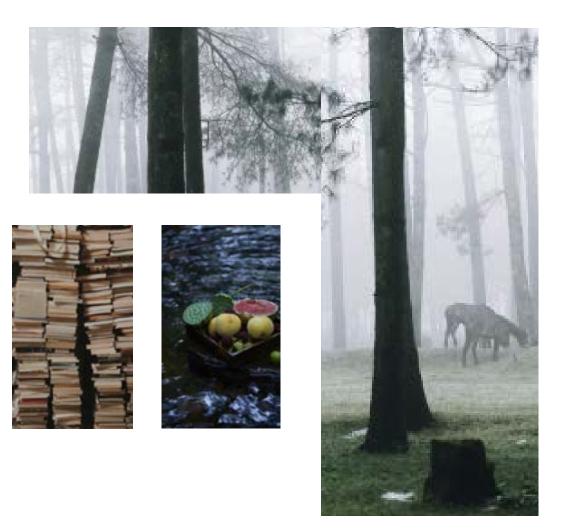

### CONCEPT

This is a bookstore providing tea drinks

It is inspired by the forest house. It is far away from the busy urban life. People enjoy their own time in the quiet nature.

The design space used a lot of wood elements and dim lights to make people more immersed in a quiet and comfortable environment to read

INSPIRATION

9 floor plan tea bar& book store