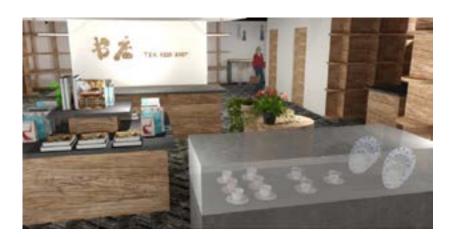

# RETAIL STORE DESIGN

### CONCEPT

This is a bookstore providing tea drinks

It is inspired by the forest house. It is far away from the busy urban life. People enjoy their own time in the quiet nature.

The design space used a lot of wood elements and dim lights to make people more immersed in a quiet and comfortable environment to read

INSPIRATION

9 floor plan tea bar& book store