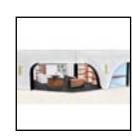

## SKETCHES

front store

interior

elements

logo

10

concrete walls brick flooring wood floor fixtures