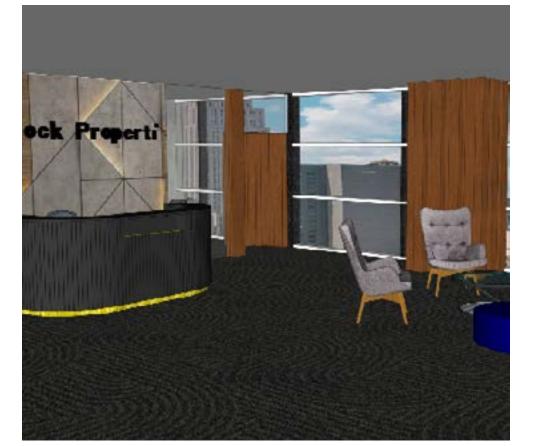

### MATERIAL

wood white concrete brick black concrete

OFFI
ICE
DES
IGN

16

client / Wheelock Properties (Hong Kog) Limitied size / 5450 SQ.FT. more info / office renovation requirements / 16 rooms General Manager Personal Asst Marketing Team: 6 people Support Staff: 8 people Reception area Visitor coat storage Conference Room (12 ppl) 1 Small Private Meeting Room (4ppl) **Collaboration Areas Property Gallery** IT Room Electrical Room/Telephone Closet (Room next to IT room) Photocopy Area with report collation area.

Staff Break Area

site analysis location /6th Floor, 830 Hasting West, Vancouver, BC

INSPIRATION BOARD

the design goal is to create a space between people and nature.

to provide a confortable and relaxing environment for staff to work in. also prooviding a relaxed communication experience for clients.