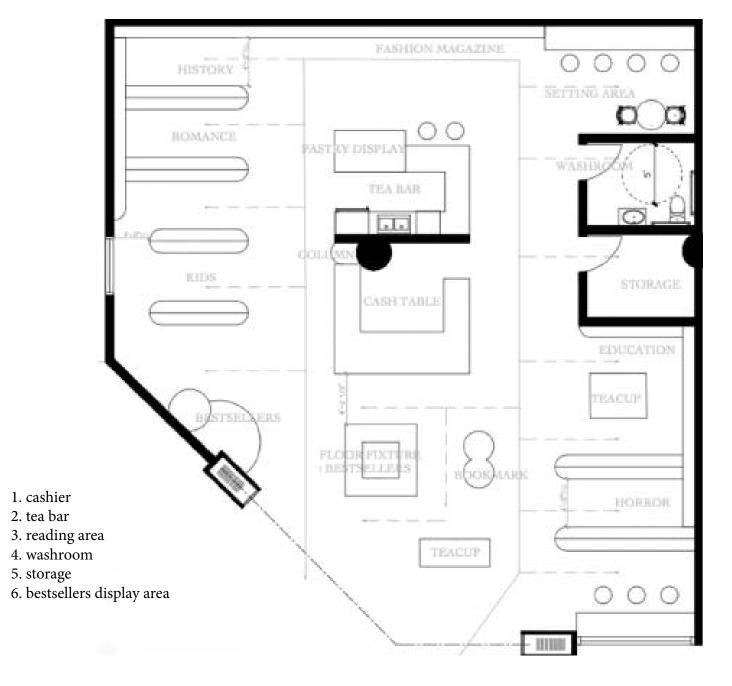

know how to communicate effectively with clients.

I am a person who likes minimalist design and likes to integrate elements of nature.

Finally, I think the inspiration comes from life and nature

about me..

Location Located on the first floor of the CF Toronto Centre

Size 2295SQFT

More info This is a retail store renovation that has been provided with floor plan. The theme is a retail

store combining Tea House and Book Store

# RETAIL STORE DESIGN





### CONCEPT

This is a bookstore providing tea drinks

It is inspired by the forest house. It is far away from the busy urban life. People enjoy their own time in the quiet nature.

The design space used a lot of wood elements and dim lights to make people more immersed in a quiet and comfortable environment to read





INSPIRATION



9 floor plan tea bar& book store

## SKETCHES

front store







interior







elements



logo



10





concrete walls brick flooring wood floor fixtures







### MATERIAL

wood white concrete brick black concrete









OFFI
ICE
DES
IGN

16

client / Wheelock Properties (Hong Kog) Limitied size / 5450 SQ.FT. more info / office renovation requirements / 16 rooms General Manager Personal Asst Marketing Team: 6 people Support Staff: 8 people Reception area Visitor coat storage Conference Room (12 ppl) 1 Small Private Meeting Room (4ppl) **Collaboration Areas Property Gallery** IT Room Electrical Room/Telephone Closet (Room next to IT room) Photocopy Area with report collation area.

Staff Break Area



site analysis location /6th Floor, 830 Hasting West, Vancouver, BC





INSPIR