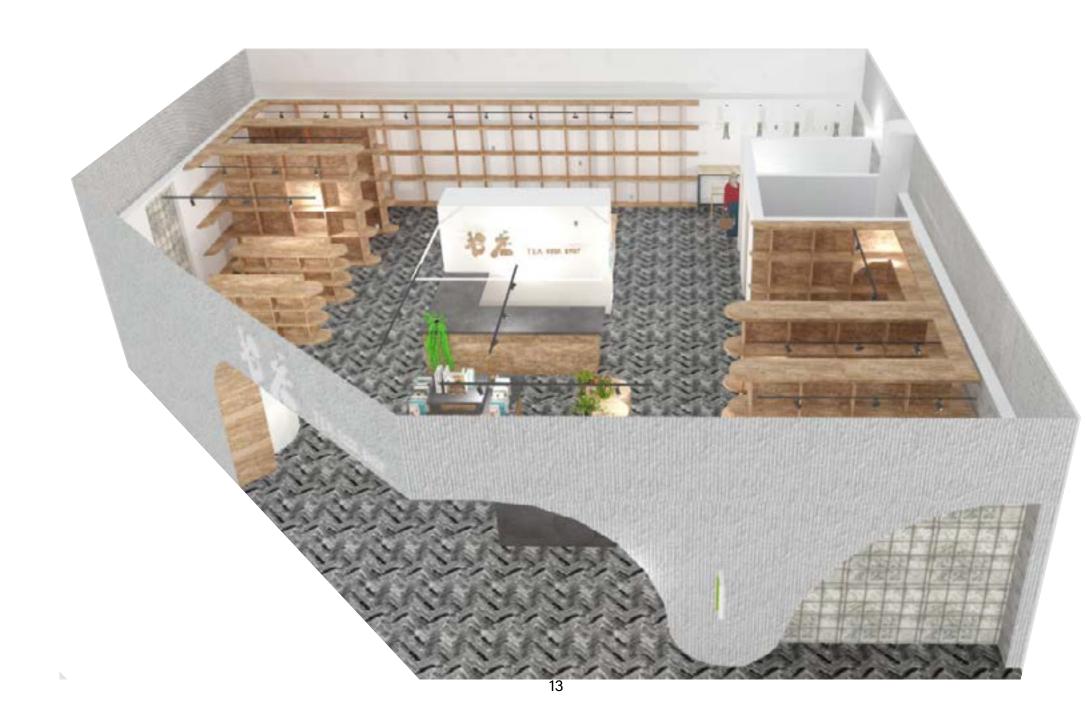

Size 2295SQFT

More info This is a retail store renovation that has been provided with floor plan. The theme is a retail

store combining Tea House and Book Store

### CONCEPT

This is a bookstore providing tea drinks

It is inspired by the forest house. It is far away from the busy urban life. People enjoy their own time in the quiet nature.

The design space used a lot of wood elements and dim lights to make people more immersed in a quiet and comfortable environment to read

INSPIRATION

9 floor plan tea bar& book store