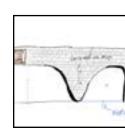

n who likes minimalist design and likes to integrate elements of nature.

Finally, I think the inspiration comes from life and nature

about me..

Location Located on the first floor of the CF Toronto Centre

Size 2295SQFT

More info This is a retail store renovation that has been provided with floor plan. The theme is a retail

store combining Tea House and Book Store

# RETAIL STORE DESIGN





### CONCEPT

This is a bookstore providing tea drinks

It is inspired by the forest house. It is far away from the busy urban life. People enjoy their own time in the quiet nature.

The design space used a lot of wood elements and dim lights to make people more immersed in a quiet and comfortable environment to read





INSPIRATION



9 floor plan tea bar& book store

## SKETCHES

front store







interior







elements



logo



10





concrete walls brick flooring wood floor fixtures







### MATERIAL

wood white concrete brick black concrete









OFFI
ICE
DES
IGN

16

client / Wheelock Properties (Hong Kog) Limitied size / 5450 SQ.FT. more info / office renovation requirements / 16 rooms General Manager Personal Asst Marketing Team: 6 people Support Staff: 8 people Reception area Visitor coat storage Conference Room (12 ppl) 1 Small Private Meeting Room (4ppl) **Collaboration Areas Property Gallery** IT Room Electrical Room/Telephone Closet (Room next to IT room) Photocopy Area with report collation area.

Staff Break Area



site analysis location /6th Floor, 830 Hasting West, Vancouver, BC





INSPIRATION BOARD

the design goal is to create a space between people