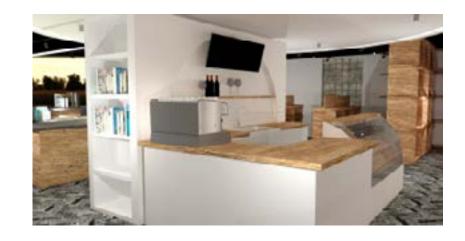

### CONCEPT

This is a bookstore providing tea drinks

It is inspired by the forest house. It is far away from the busy urban life. People enjoy their own time in the quiet nature.

The design space used a lot of wood elements and dim lights to make people more immersed in a quiet and comfortable environment to read

## SKETCHES

front store

interior

elements

logo

10

concrete walls brick flooring wood floor fixtures