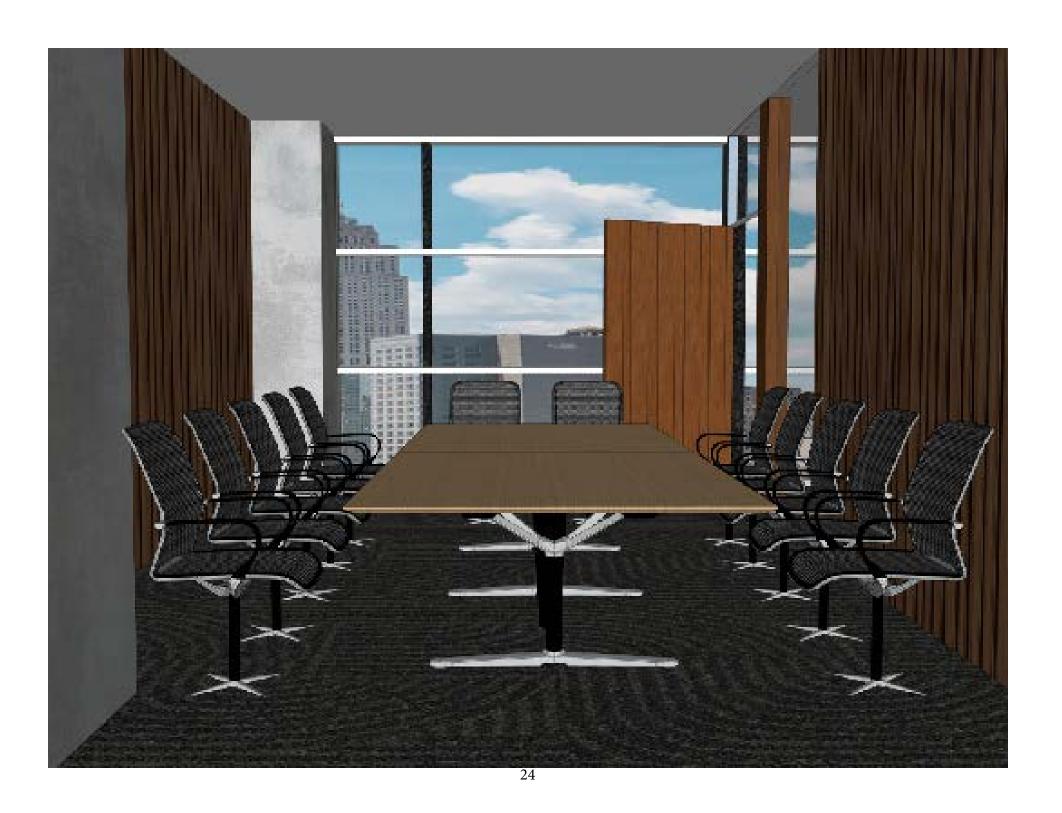

Staff Break Area

site analysis location /6th Floor, 830 Hasting West, Vancouver, BC

INSPIRATION BOARD

the design goal is to create a space between people and nature.

to provide a confortable and relaxing environment for staff to work in. also prooviding a relaxed communication experience for clients.

### FLOOR PLAN

General Manager
Personal Asst
Marketing Team: 6 people
Support Staff: 8 people
Reception area
Visitor coat storage
Conference Room
1 Small Private Meeting Room
Collaboration Areas
Property Gallery
IT Room
Electrical Room
Photocopy Area with report collation area.