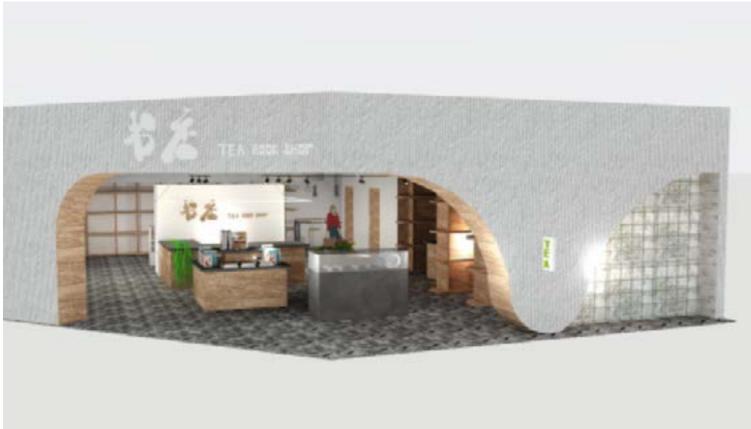

### CONCEPT

This is a bookstore providing tea drinks

It is inspired by the forest house. It is far away from the busy urban life. People enjoy their own time in the quiet nature.

The design space used a lot of wood elements and dim lights to make people more immersed in a quiet and comfortable environment to read

INSPIRATION

9 floor plan tea bar& book store