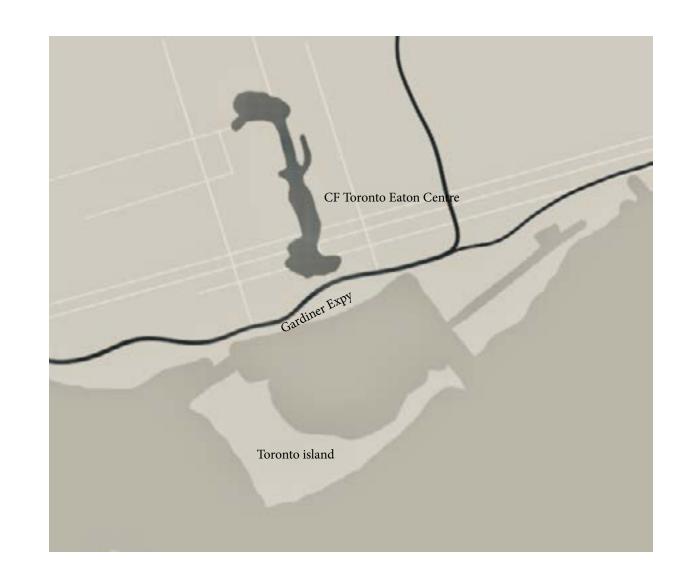

I am a person who likes minimalist design and likes to integrate elements of nature.

Finally, I think the inspiration comes from life and nature

about me..

Location Located on the first floor of the CF Toronto Centre

Size 2295SQFT

More info This is a retail store renovation that has been provided with floor plan. The theme is a retail

store combining Tea House and Book Store