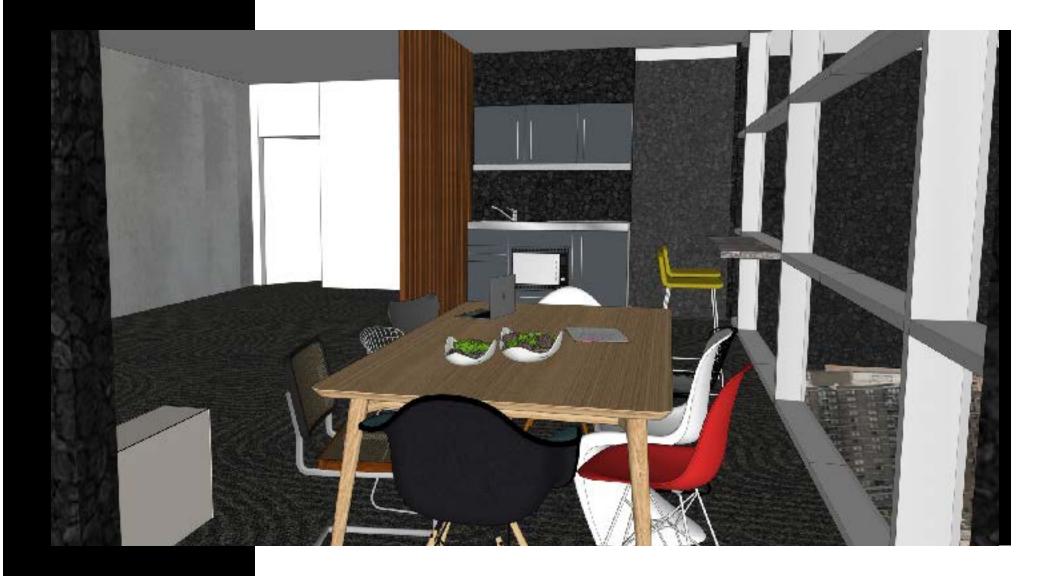

### MATERIAL

wood white concrete brick black concrete

OFFI
ICE
DES
IGN

16

client / Wheelock Properties (Hong Kog) Limitied size / 5450 SQ.FT. more info / office renovation requirements / 16 rooms General Manager Personal Asst Marketing Team: 6 people Support Staff: 8 people Reception area Visitor coat storage Conference Room (12 ppl) 1 Small Private Meeting Room (4ppl) **Collaboration Areas Property Gallery** IT Room Electrical Room/Telephone Closet (Room next to IT room) Photocopy Area with report collation area.