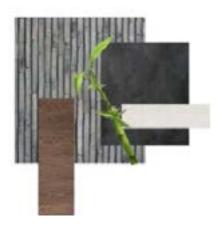

### MATERIAL

wood white concrete brick black concrete

OFFI
ICE
DES
IGN

16

client / Wheelock Properties (Hong Kog) Limitied size / 5450 SQ.FT. more info / office renovation requirements / 16 rooms General Manager Personal Asst Marketing Team: 6 people Support Staff: 8 people Reception area Visitor coat storage Conference Room (12 ppl) 1 Small Private Meeting Room (4ppl) **Collaboration Areas Property Gallery** IT Room Electrical Room/Telephone Closet (Room next to IT room) Photocopy Area with report collation area.