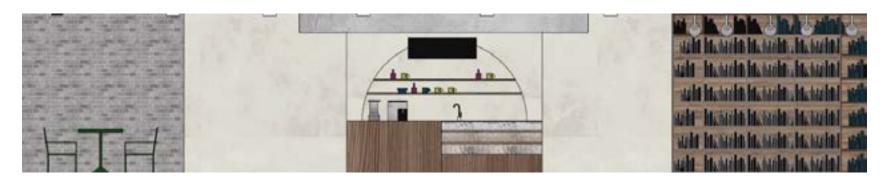

### CONCEPT

This is a bookstore providing tea drinks

It is inspired by the forest house. It is far away from the busy urban life. People enjoy their own time in the quiet nature.

The design space used a lot of wood elements and dim lights to make people more immersed in a quiet and comfortable environment to read

## SKETCHES

front store

interior

elements

logo

10

concrete walls brick flooring wood floor fixtures

material

20 ELEVATIONS 21

R/

C/

W/