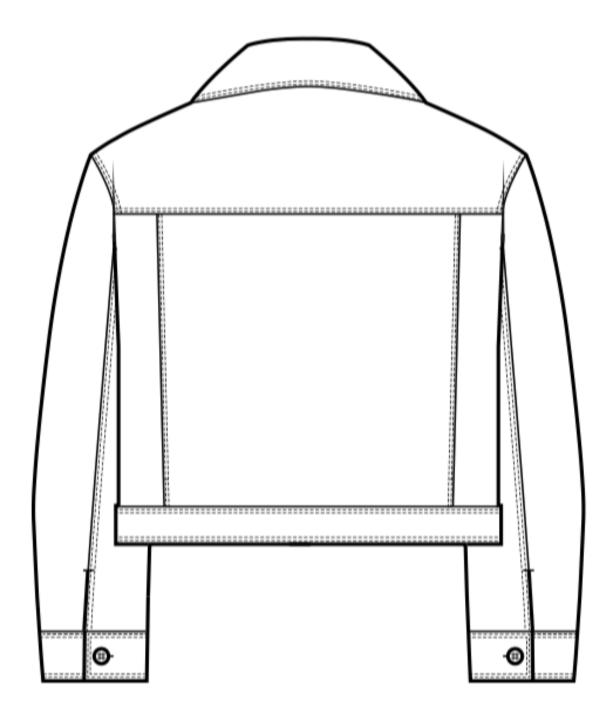

#### **Classic Shirt Collar**

Shirt collar design, one button on the stand collar area

#### **Back Yoke**

Front yoke seperates the collar, sleeve and bust-down area

#### **Princess Line**

Princess line seam on the front of the jacket

#### Sleeve and Hem Cuff

Located on the end of the sleeve and hem of the jacket

#### **Sleeve Placket**

Sleeve placket on the back side of the sleeves, detachable to enable the sleeves to open

### **Top Stitch**

Top stitch on the collar, yoke, button placket, pockets, princess line, hem cuff and sleeve cuff area