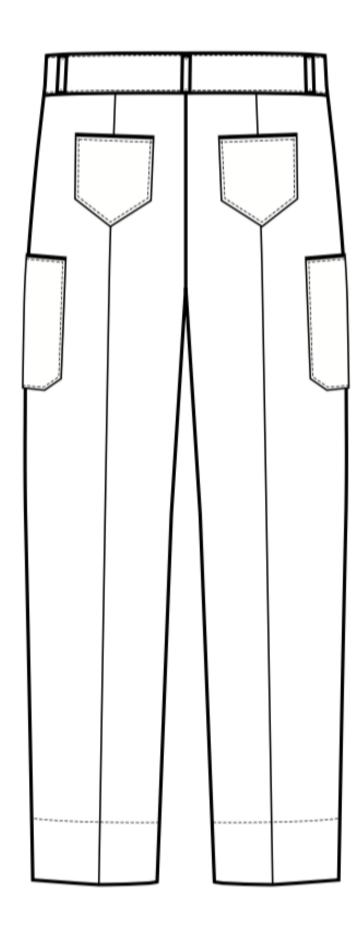

# **Belt Loop**

Three belt loops on the back pants

#### **Back Pocket**

Pockets on the back area of the pants

#### **Patch Pocket**

Patch pockets were sewn to the mid-side area of the pants

#### **Princess Line**

Princess line seam for nice fit and shaping

# **Top Stitch**

Top stitch on the belt, belt loop, side pockets, patch pockets, and hem area