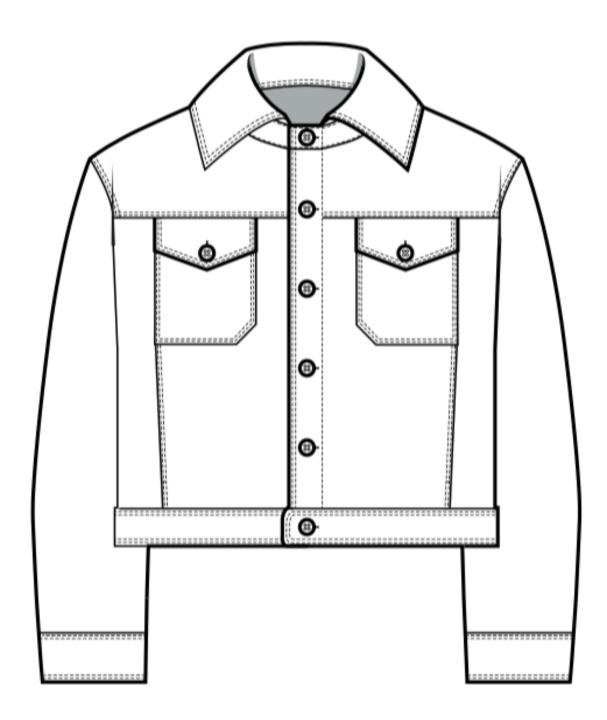

#### **Front Opening: Buttons**

Six detachable buttons on the front button placket as opening system

#### **Classic Shirt Collar**

Shirt collar design, one button on the stand collar area

#### **Classic Jean Jacket Pocket**

Patch pocket + flaps and buttons to fasten the flap

#### **Front Yoke**

Front yoke seperates the collar, sleeve and bust-down area

#### **Princess Line**

Princess line seam on the front of the jacket

#### Sleeve and Hem Cuff

Located on the end of the sleeve and hem of the jacket

### **Top Stitch**

Top stitch on the collar, yoke, button placket, pockets, princess line, hem cuff and sleeve cuff area