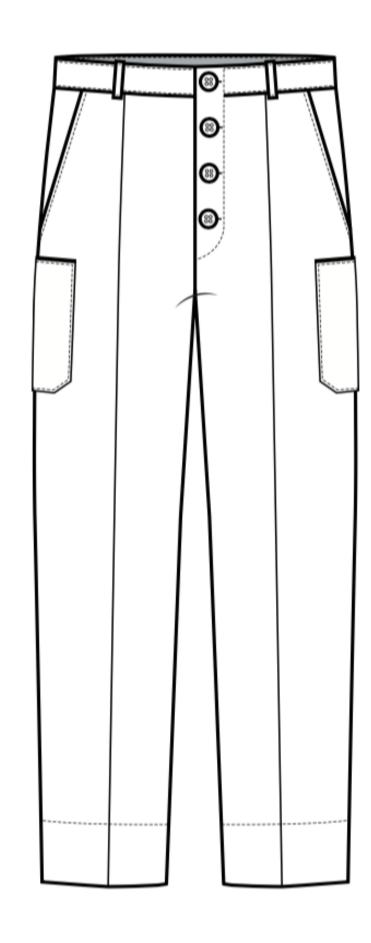

# **Front Opening: Buttons**

Four detachable buttons on the front as opening system

## **Belt Loop**

Two belt loops on the front pants

#### **Side Pocket**

Pockets on the side area of the pants

#### **Patch Pocket**

Patch pockets were sewn to the mid-side area of the pants

#### **Princess Line**

Princess line seam for nice fit and shaping

# Top Stitch

Top stitch on the belt, belt loop, side pockets, patch pockets, and hem area