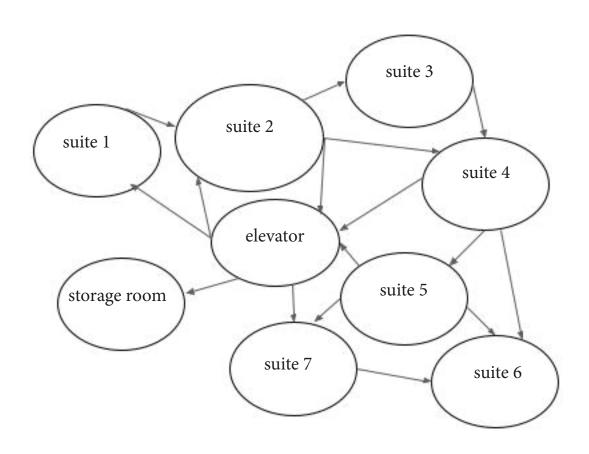

## bubble diagram. SECOND FLOOR

#### private spaces

- suites -

#### << second floor >>

- (1) elevator
- (5) suite 4
- (9) suite 8

- (2) suite 1
- (6) suite 5
- (10) storage room

- (3) suite 2
- (7) suite 6
- (4) suite 3
- (8) suite 7