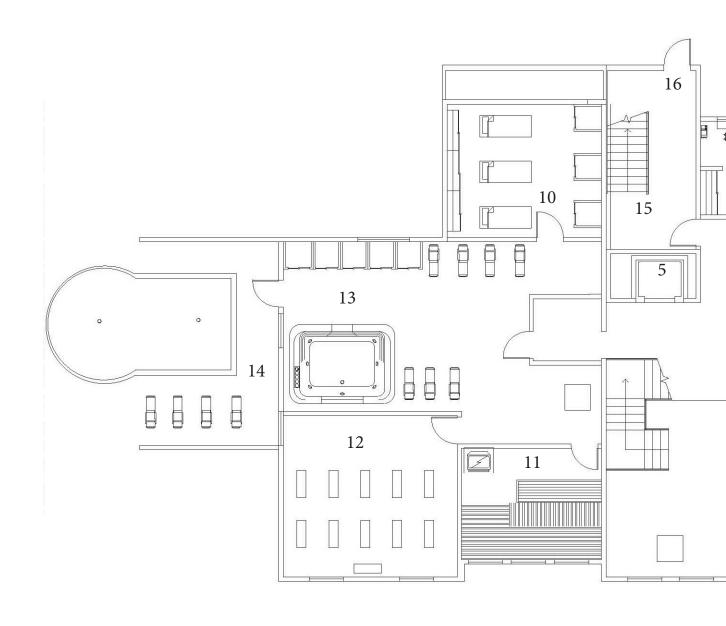

## first floor FLOOR PLAN

#### << main floor >>

- (1) enterance(6) washrooms(11) sauna(16) exit(2) waiting area(7) staff offices(12) meditation room(3) recetion desk(8) staff room(13) hot tub area
- (4) cafe/bar(5) evelator(9) storage room(14) outdoor pool(10) massage room(15) stairway