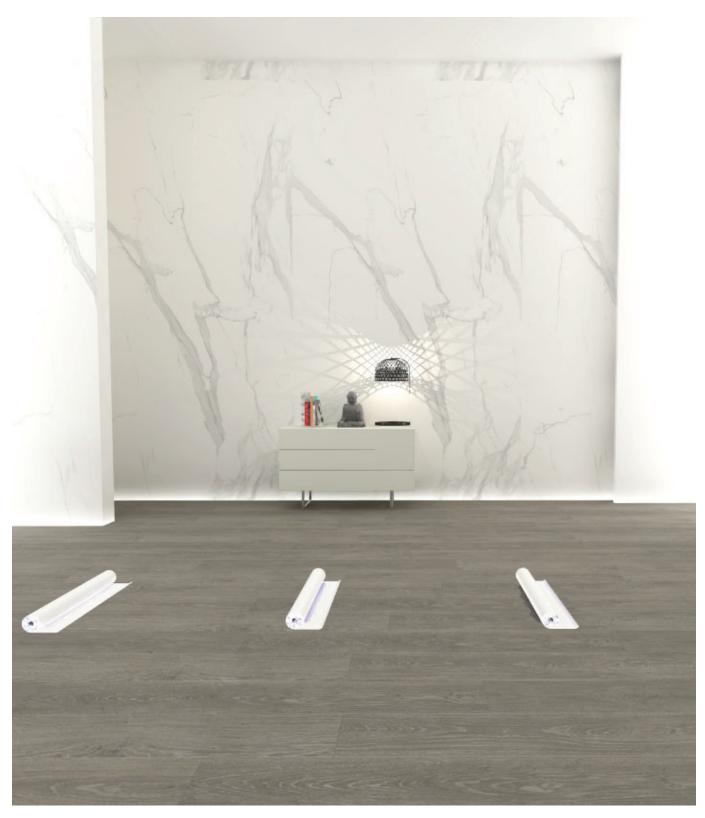

#### - HOTEL ZEN DESIGN INSPIRATION -

The inspiration behind the design of Hotel Zen is the location. The space is elevated upon the natural beauty all around it, a couples only destination.

The color pallete and materials used are percise and luxurious. The use of earthy tones and natural stones give all the Zen feelings.