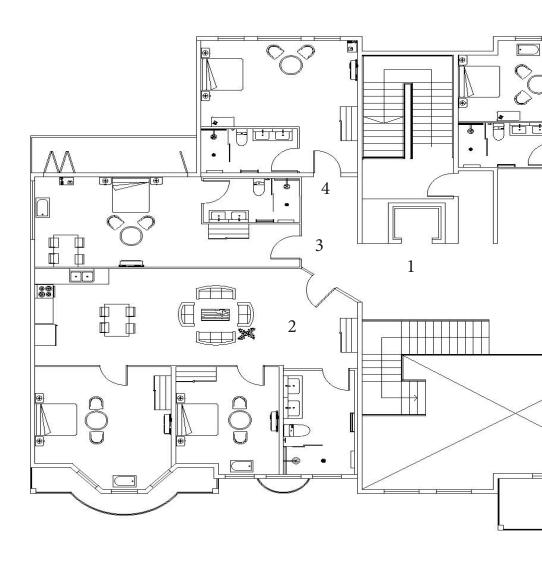

## second floor FLOOR PLAN

#### << second floor >>

- (1) elevator
- (5) suite 4
- (9) suite 8

- (2) suite 1
- (6) suite 5
- (10) storage room

- (3) suite 2
- (7) suite 6
- (4) suite 3
- (8) suite 7