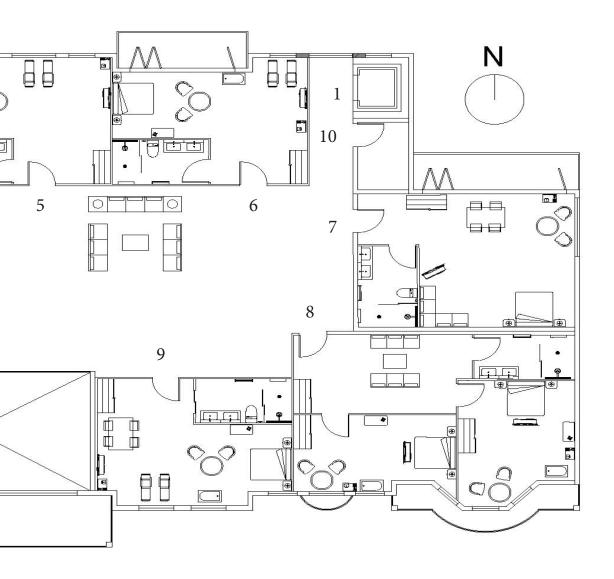

## second floor FLOOR PLAN

#### << second floor >>

- (1) elevator
- (5) suite 4
- (9) suite 8

- (2) suite 1
- (6) suite 5
- (10) storage room

- (3) suite 2
- (7) suite 6
- (4) suite 3
- (8) suite 7