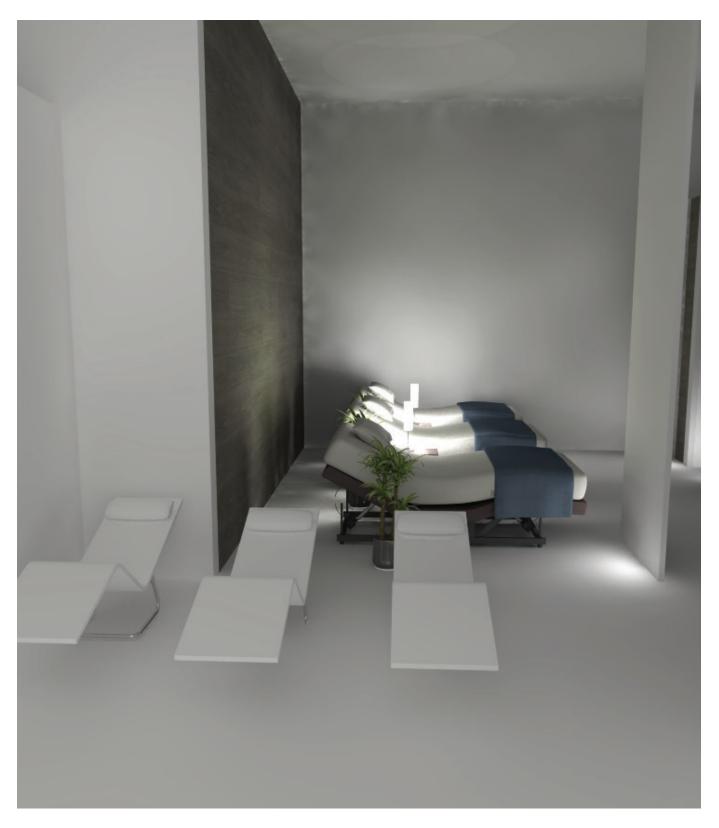

#### public spaces

- enterance - waiting area - reception desk - cafe / bar - massage room - pool / hot tub - meditation room - elevator -

#### << main floor >>

- (1) enterance(6) washrooms(11) sauna(16) exit(2) waiting area(7) staff offices(12) meditation room(3) recetion desk(8) staff room(13) hot tub area
- (4) cafe/bar(5) evelator(9) storage room(14) outdoor pool(10) massage room(15) stairway