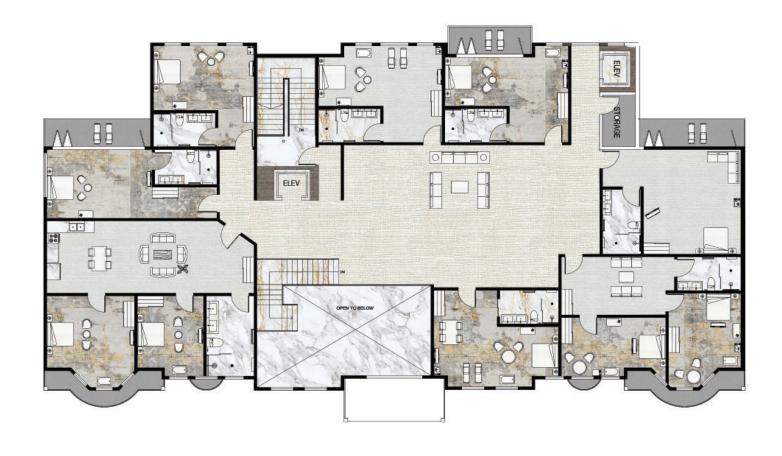

## second floor FLOOR PLAN

#### two story building

#### << second floor >>

- (1) elevator
- (5) suite 4
- (9) suite 8

- (2) suite 1
- (6) suite 5
- (10) storage room

- (3) suite 2
- (7) suite 6
- (4) suite 3
- (8) suite 7

#### rendered floor plan.

- carpet textile - this textile has been used in the bedrooms

- marble material - this material has been used in all the washroom floors

- carpet textile - this textile has been used in the living space

- concrete material - this material has been used on all the outdoor balcony's