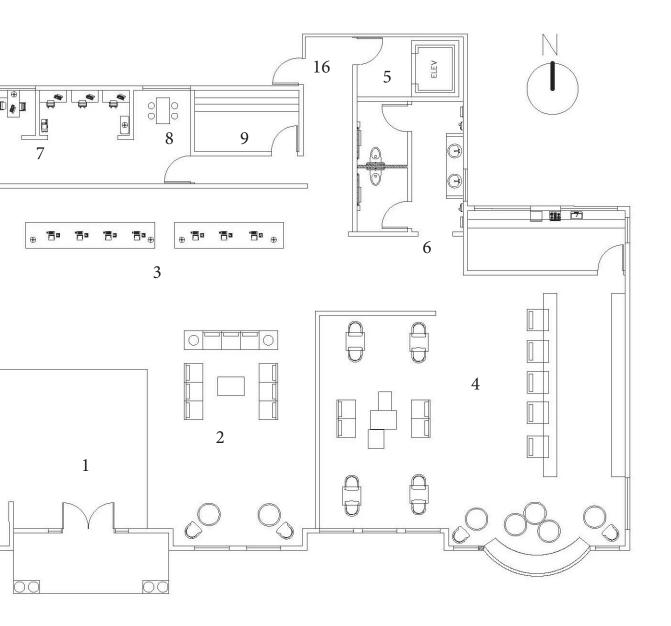

## first floor FLOOR PLAN

#### << main floor >>

- (1) enterance(6) washrooms(11) sauna(16) exit(2) waiting area(7) staff offices(12) meditation room(3) recetion desk(8) staff room(13) hot tub area
- (4) cafe/bar(5) evelator(9) storage room(14) outdoor pool(10) massage room(15) stairway