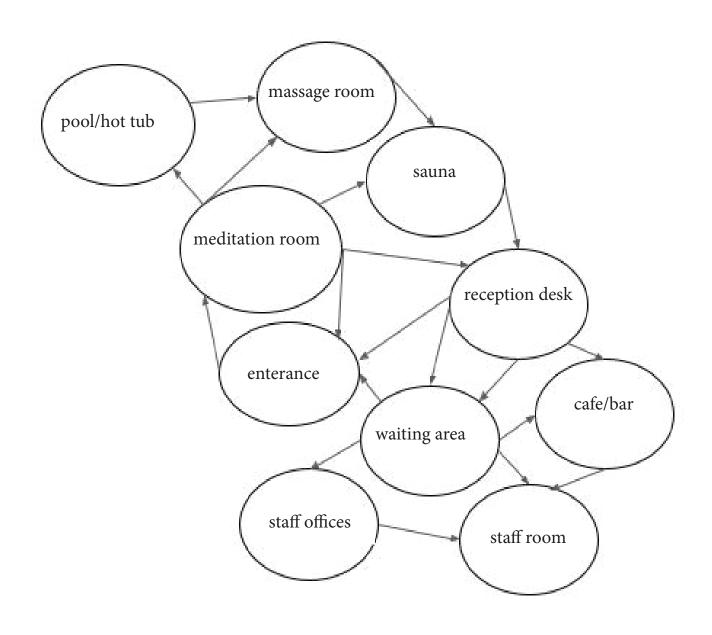

## bubble diagram. FIRST FLOOR

#### public spaces

- enterance - waiting area - reception desk - cafe / bar - massage room - pool / hot tub - meditation room - elevator -

#### work spaces

- reception desk - staff offices - staff room - storage room -