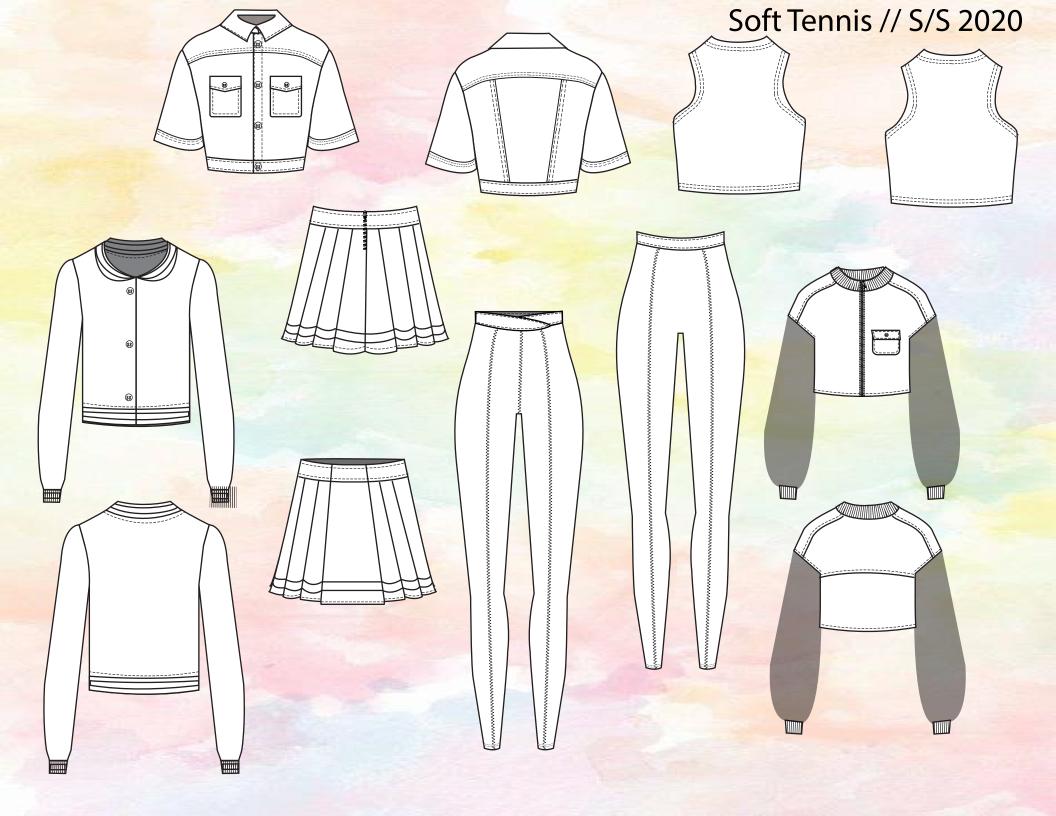

Berenice Neri
Digital Illustration for Fashion

Instructor: Jing Liang

Date: December 19, 2019

Soft Tennis
Women Spring/Summer 2020
Ready-To-Wear

## Rationale

This collection is inspired by tennis but primarily I would like this collection to be targeted towards young women in sports. The pastel colours displayed through the presentation are used to show a softer more feminine look in the whole collection. There are currently many great women in sports and I want this collection to be special in the way that they would feel comfortable dressing very feminine in a primarily male industry!

## Soft Tennis // S/S 2020

Pattern