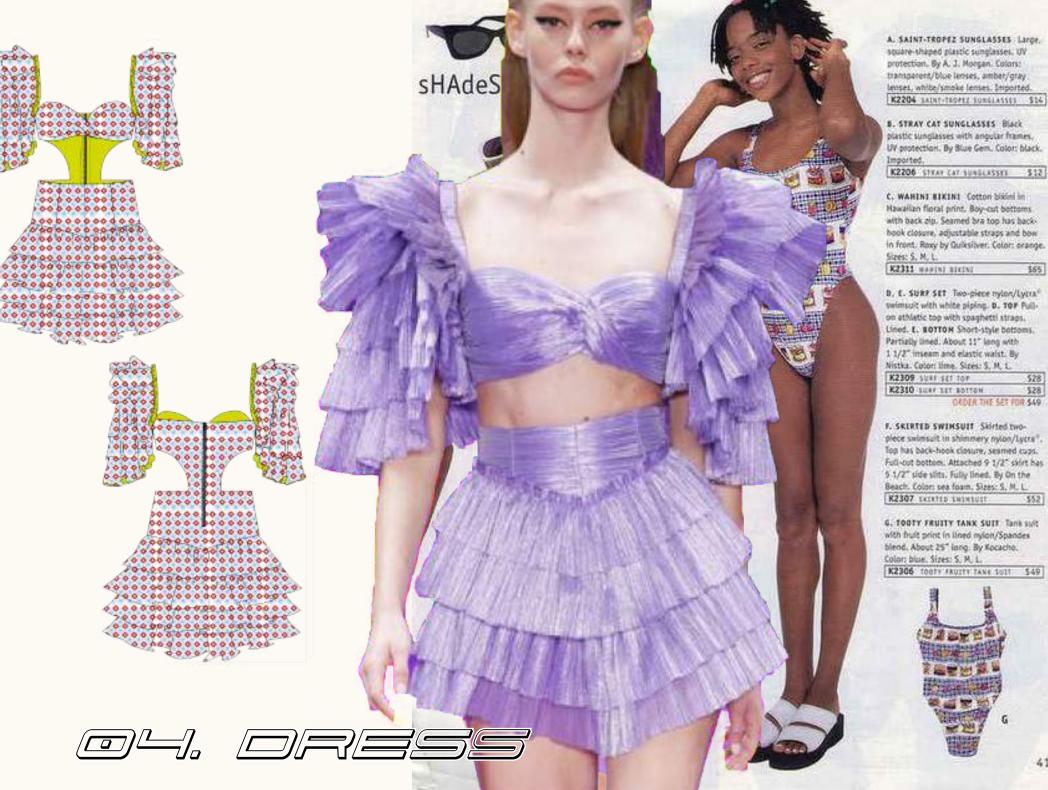

A. SAINT-TROPEZ SUNGLASSES Large, square-shaped plastic sunglasses. UV protection. By A. J. Morgan. Colors: transparent/blue lenses, amber/gray: lenses, white/smoke lenses. Imported.

B. STRAY CAT SUNGLASSES Black plastic sunglasses with angular frames. UV protection. By Blue Gem. Color: black.

K2206 STEAT CAT SURGEASSEE 512

C. WARING RIKING Cotton bikini in Hawaiian floral print. Boy-cut bottoms with back eig. Seamed braitop has backhook closure, adjustable straps and bow in front. Roxy by Quiksilver. Color: orange. Sizes: S. M. L.

K2311 WARTED BEREIT

D. E. SURF SET Two-piece nyton/Lycra\* swimsuit with white piping. 9. TOF Pull-

on athletic top with spaghetti straps. Lined. E. BOTTOH Short-style bottoms. Partially lined: About 11" long with 1 1/2" inseam and elastic walst. By Nistka, Cotor: Ilme, Sizes: 5, M. L.

K2309 SURE SET TOP 528 K2310 SERF SET BOTTON \$28

ORDER THE SET FOR \$49

F. SKERTED SWIMSUIT Skirted twopiece swimsuit in shimmery nylon/Lycra". Top has back-hook closure, seamed cups. Full-out bottom: Attached 9 1/2" skirt has 5 1/2" side slits. Fully lined. By On the Beach, Color: sea foam, Sizes: S. M. L.

K2307 SKINTED SWIMSOIT

6. TOOTY FRUITY TANK SUIT Tank suit with fruit print in lined nylon/Spandex blend. About 25" long. By Kocacho. Color: blue, Sizes: S. M. L.

K2306 footy FAULTY TANK SUIT \$49