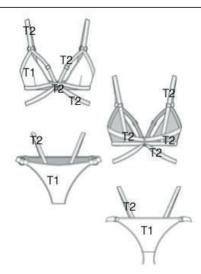

# REF.BI005

# TECHNICAL SHEET

T1: Fabric AOP- REF. CO004 87% PA 13% EA

T2: Fabric Same color -Pantone 2070C-Purple 87% PA 13% EA

Linning same color-Pantone 2070C-Lila

| FABRICS       | REFERENCE | COLOR                |
|---------------|-----------|----------------------|
| FABRIC nº1    | T1        | REF. CO004           |
| FABRIC n°2    | T2        | Pantone 2070C-Purple |
| LINNING       | F001      | Pantone 2070C-Purple |
| SEWING THREAD | HI001     | Pantone 2070C-Purple |
| BROOCH        | BR001     | Pantone 2070C-Purple |