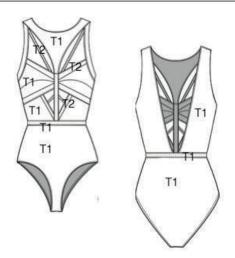

# REF.BI005

# TECHNICAL SHEET

T1: Fabric AOP- REF. CO004 87% PA 13% EA

T2: Fabric Same color -Pantone 2070C-Purple 87% PA 13% EA

Linning same color-Pantone 2070C-Lila

| FABRICS       | REFERENCE | COLOR                |
|---------------|-----------|----------------------|
| FABRIC nº1    | T1        | REF. CO004           |
| FABRIC n°2    | T2        | Pantone 2070C-Purple |
| LINNING       | F001      | Pantone 2070C-Purple |
| SEWING THREAD | HI001     | Pantone 2070C-Purple |
| BROOCH        | BR001     | Pantone 2070C-Purple |