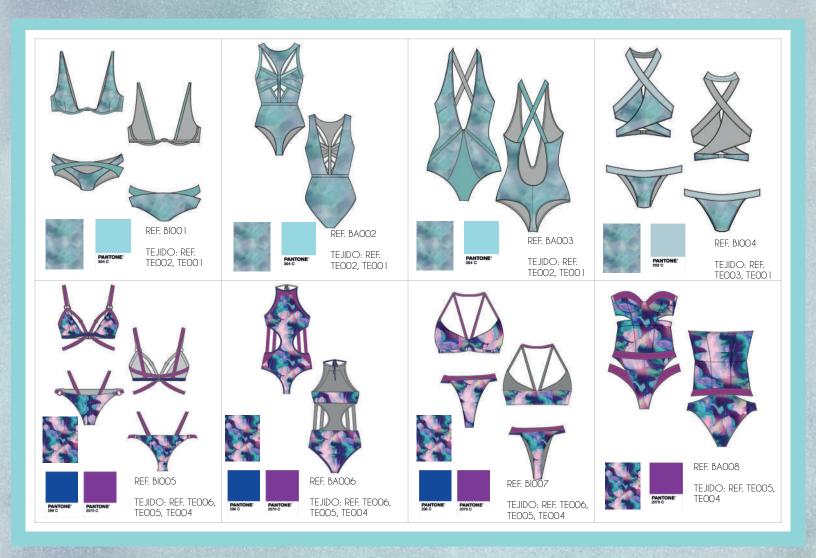

# REF.BI005

# TECHNICAL SHEET

T1: Fabric AOP- REF. CO004 87% PA 13% EA

T2: Fabric Same color -Pantone 2070C-Purple 87% PA 13% EA

Linning same color-Pantone 2070C-Lila

| FABRICS       | REFERENCE | COLOR                |
|---------------|-----------|----------------------|
| FABRIC nº1    | T1        | REF. CO004           |
| FABRIC n°2    | T2        | Pantone 2070C-Purple |
| LINNING       | F001      | Pantone 2070C-Purple |
| SEWING THREAD | HI001     | Pantone 2070C-Purple |
| BROOCH        | BR001     | Pantone 2070C-Purple |

# REF.BA002

# TECHNICAL SHEET

T1: FABRIC AOP.- REF. CO001 87% PA

87% PA 13% EA

T2: FABRIC

Same color-Pantone 304C- light blue 87% PA 13% EA

Linning same color-Pantone 304C-Azul claro

| FABRICS       | REFERENCE  | COLOR                   |
|---------------|------------|-------------------------|
| FABRIC n°1    | <u>T</u> 1 | REF. CO001              |
| FABRIC n°2    | T2         | Pantone 304C-Light blue |
| LINNING       | F001       | Pantone 304C-Light blue |
| SEWING THREAD | HI001      | Pantone 304C-Light blue |