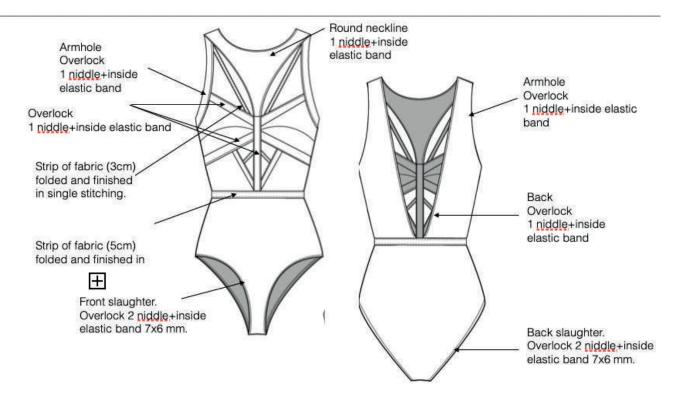

# REF.BI005

# TECHNICAL SHEET

T1: Fabric AOP- REF. CO004 87% PA 13% EA

T2: Fabric Same color -Pantone 2070C-Purple 87% PA 13% EA

Linning same color-Pantone 2070C-Lila

| FABRICS       | REFERENCE | COLOR                |
|---------------|-----------|----------------------|
| FABRIC nº1    | T1        | REF. CO004           |
| FABRIC n°2    | T2        | Pantone 2070C-Purple |
| LINNING       | F001      | Pantone 2070C-Purple |
| SEWING THREAD | HI001     | Pantone 2070C-Purple |
| BROOCH        | BR001     | Pantone 2070C-Purple |