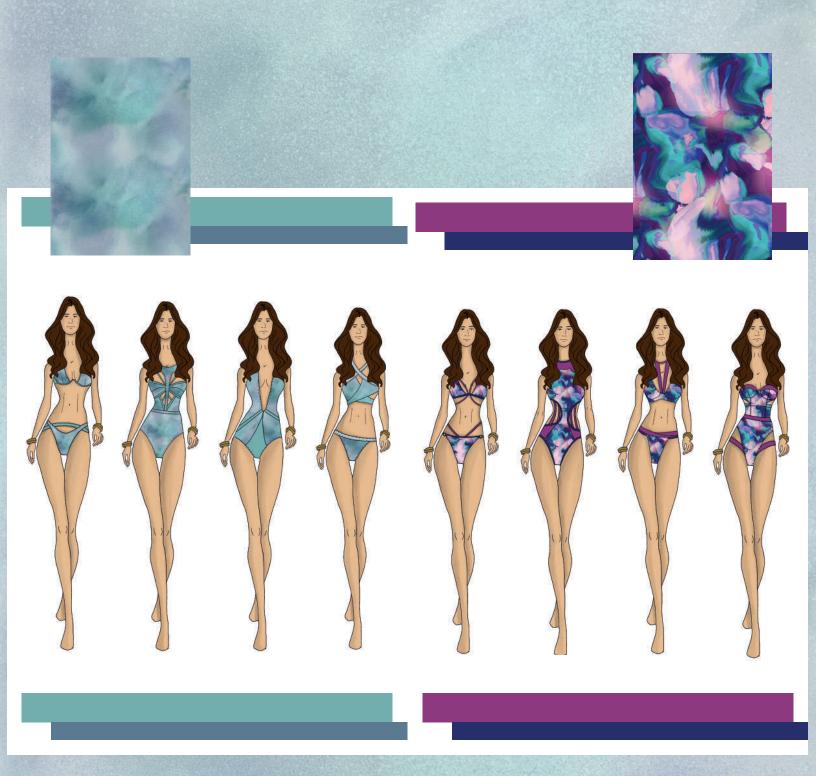

AFTER SWIMWEAR COLLECTION After collection born from a desire to leave home after a long confinament and the ideas and desires of being able to go to a beach to rest or walk, to feel free.

To live of the good memories to be able to move on with the feelings of freedom and summer embodied in something homemade: the TIE DYE.

# SWIMWEAR- AFTER COLLECTION PLANNING