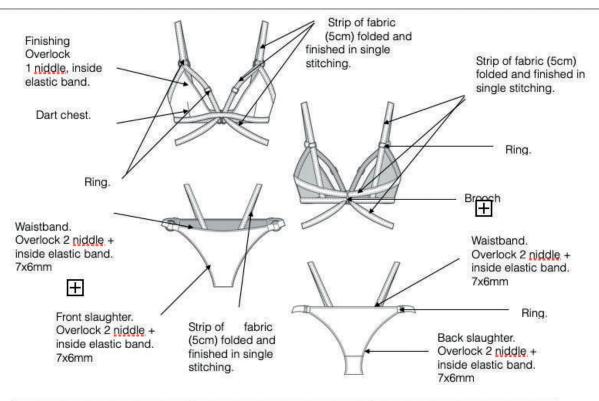

# REF.BI005

# TECHNICAL SHEET

T1: Fabric AOP- REF. CO004 87% PA 13% EA

T2: Fabric Same color -Pantone 2070C-Purple 87% PA 13% EA

Linning same color-Pantone 2070C-Lila

| FABRICS       | REFERENCE | COLOR                |
|---------------|-----------|----------------------|
| FABRIC nº1    | T1        | REF. CO004           |
| FABRIC n°2    | T2        | Pantone 2070C-Purple |
| LINNING       | F001      | Pantone 2070C-Purple |
| SEWING THREAD | HI001     | Pantone 2070C-Purple |
| BROOCH        | BR001     | Pantone 2070C-Purple |