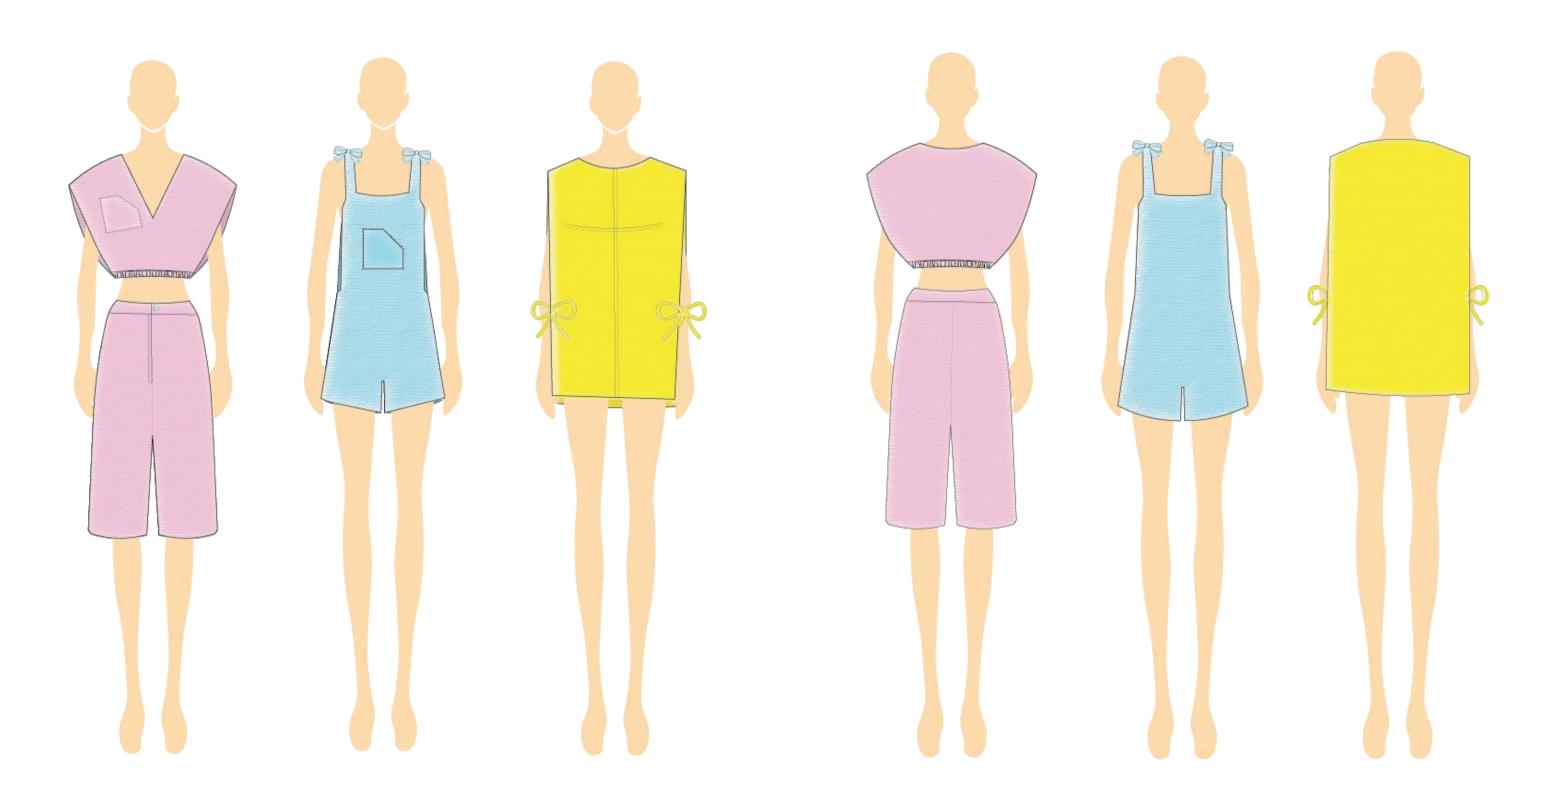

## PRODUCT & PRICE

PRODUCT VOL. I " WANDERLUST " FRONT VIEW

PRODUCT VOL. I " WANDERLUST " BACK VIEW

| Date                       | April 6th 2021 |          |           | Style                                 | Black is the new orange shirt |
|----------------------------|----------------|----------|-----------|---------------------------------------|-------------------------------|
| Description                | Shirt          |          |           | Season                                | Summer 2021                   |
|                            |                |          |           | Margin                                | 200%                          |
| Size Range                 | S,M,M,L        | 2        |           | Retail Price                          | Rp562.500                     |
| Colors                     | Black          |          |           | Final                                 | Rp575.000                     |
| 1. Material                | Meter          | Price    | Amount    | Front                                 |                               |
| Terry                      | 1,25           | Rp80.000 | Rp100.000 |                                       |                               |
|                            |                |          |           |                                       |                               |
| <b>Total Material Cost</b> |                |          | Rp100.000 | /                                     | <b>\</b>                      |
| 2. Other                   | Quantity       | Price    | Amount    | l / .                                 | . \                           |
| Elastics Sewing            | 1              | Rp10.000 | Rp10.000  |                                       |                               |
| Button                     | 5              | Rp5.000  | Rp25.000  |                                       | •                             |
| Brand label                | 1              | Rp1.000  | Rp1.000   |                                       | •                             |
| Care label                 | 1              | Rp1.000  | Rp1.000   | L                                     |                               |
| Size label                 | 1              | Rp500    | Rp500     | Back                                  |                               |
| <b>Total Others Cost</b>   |                |          | Rp37.500  |                                       |                               |
| 3. Labor                   | Quantity       | Price    | Amount    |                                       |                               |
| Pattern Maker              | 1              | Rp0      | Rp0       |                                       |                               |
| Flat Drawing Maker         | 1              | Rp0      | Rp0       | £254.                                 |                               |
| Sewing                     | 1              | Rp50.000 | Rp50.000  | · · · · · · · · · · · · · · · · · · · |                               |
| Total Labour Cost          |                | Rp50.000 | Rp50.000  |                                       |                               |
| 4. Total Cost              |                |          | Rp187.500 |                                       |                               |

| Date                       | April 6th 2021 |          |           | Style              | V-neck triangle top |
|----------------------------|----------------|----------|-----------|--------------------|---------------------|
| Description                | V-Neck top     |          |           | Season             | Summer 2021         |
|                            |                |          |           | Margin             | 200%                |
| Size Range                 | S,M,M,L        |          |           | Retail Price       | Rp472.500           |
| Colors                     | Baby Pink      |          |           | Final Retail Price | Rp475.000           |
| 1. Material                | Meter          | Price    | Amount    | Front              |                     |
| Terry                      | 1              | Rp70.000 | Rp70.000  |                    |                     |
|                            |                |          |           |                    |                     |
| <b>Total Material Cost</b> |                |          | Rp70.000  |                    |                     |
| 2. Other                   | Quantity       | Price    | Amount    |                    |                     |
| Elastics Sewing            | 1              | 10000    | Rp10.000  |                    |                     |
| Brand label                | 1              | Rp1.000  | Rp1.000   | о                  |                     |
| Care label                 | 1              | Rp1.000  | Rp1.000   |                    |                     |
| Size label                 | 1              | Rp500    | Rp500     | Back               |                     |
| <b>Total Others Cost</b>   |                |          | Rp12.500  |                    | ~                   |
| 3. Labor                   | Quantity       | Price    | Amount    |                    |                     |
| Pattern Maker              | 1              | Rp0      | Rp0       |                    |                     |
| Flat Drawing Maker         | 1              | Rp0      | Rp0       | \                  |                     |
| Sewing                     | 1              | Rp75.000 | Rp75.000  |                    |                     |
| Total Labour Cost          |                | Rp75.000 | Rp75.000  |                    |                     |
| 4. Total Cost              |                |          | Rp157.500 | 4                  | DIDUITORANIONAL     |

#### April 6th 2021 Style Don't feel Blue Overall Date Description Summer 2021 Season Margin 200% S,M,M,L Rp675.000 Size Range **Retail Price** Colors **Baby Blue** Final Rp700.000 Price 1. Material Meter Amount Front Terry 1,75 Rp70.000 Rp122.500 **Total Material Cost** Rp122.500 2. Other Quantity Price Amount Brand label Rp1.000 Rp1.000 Care label Rp1.000 Rp1.000 Size label Rp500 Back Rp500 **Total Others Cost** Rp2.500 3. Labor Price Quantity Amount Pattern Maker Rp0 Rp0 Flat Drawing Maker Rp0 Rp0 Rp100.000 Rp100.000 Sewing **Total Labour Cost** Rp100.000 Rp100.000 4. Total Cost Rp225.000

| Date                       | April 6th 2021 |           |           | Style        | Brighter than the sun Poncho |
|----------------------------|----------------|-----------|-----------|--------------|------------------------------|
| Description                | Poncho         |           |           | Season       | Summer 2021                  |
|                            |                |           |           | Margin       | 200%                         |
| Size Range                 | S,M,M,L        |           |           | Retail Price | Rp675.000                    |
| Colors                     | Yellow         |           |           | Final        | Rp700.000                    |
| 1. Material                | Meter          | Price     | Amount    | Front        |                              |
| Terry                      | 1,75           | Rp70.000  | Rp122.500 |              |                              |
|                            |                |           |           |              | Francisco Company            |
| <b>Total Material Cost</b> |                |           | Rp122.500 |              |                              |
| 2. Other                   | Quantity       | Price     | Amount    |              | do do                        |
| Brand label                | 1              | Rp1.000   | Rp1.000   |              | 1 1                          |
| Care label                 | 1              | Rp1.000   | Rp1.000   |              |                              |
| Size label                 | 1              | Rp500     | Rp500     | Back         |                              |
| <b>Total Others Cost</b>   |                |           | Rp2.500   |              |                              |
| 3. Labor                   | Quantity       | Price     | Amount    |              |                              |
| Pattern Maker              | 1              | Rp0       | Rp0       |              |                              |
| Flat Drawing Maker         | 1              | Rp0       | Rp0       |              |                              |
| Sewing                     | 1              | Rp100.000 | Rp100.000 | 9            | 8                            |
| Total Labour Cost          |                | Rp100.000 | Rp100.000 |              |                              |
| 4. Total Cost              |                |           | Rp225.000 |              |                              |