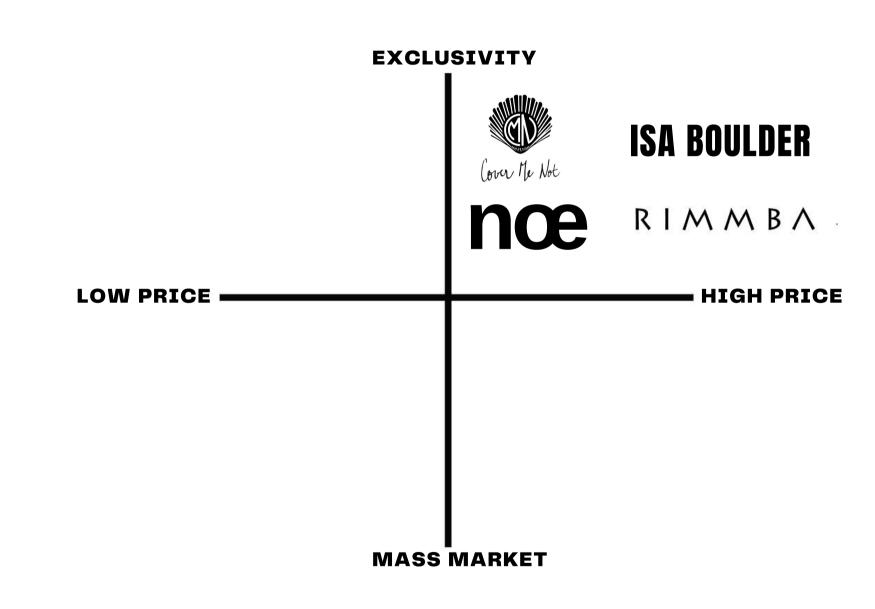

# COMPETITOR ANALYSIS & POSITIONING MAPS

## COMPETITORS

## Cover Me Not

### RIMMBA

Cover Me not is a Indonesian swimwear brand created by Kelly Tandiono, a famous fashion model & influencer that has a goal to make women feel confident about themselves no matter their body shape and size. Cover me not signature's sexy, sporty, yet classy in every design.

RIMMBA is a slow and sustainable beachwear brand based in Bali that sells eco-friendly swimwear made of ECONYL (A recycled nylon fabric made from ocean and landfill waste). From sourcing fabric, dyeing, to manufacturing and packaging everything was an effort to reduce waste.

### ISA BOULDER

Isa Boulder is an Indonesian brand based in Bali that has been known globally for its quirkiness. The brand is redefining sensuality for high quality swimwear and lingerie, emphasizing craftsmanship from Bali's local artisans.