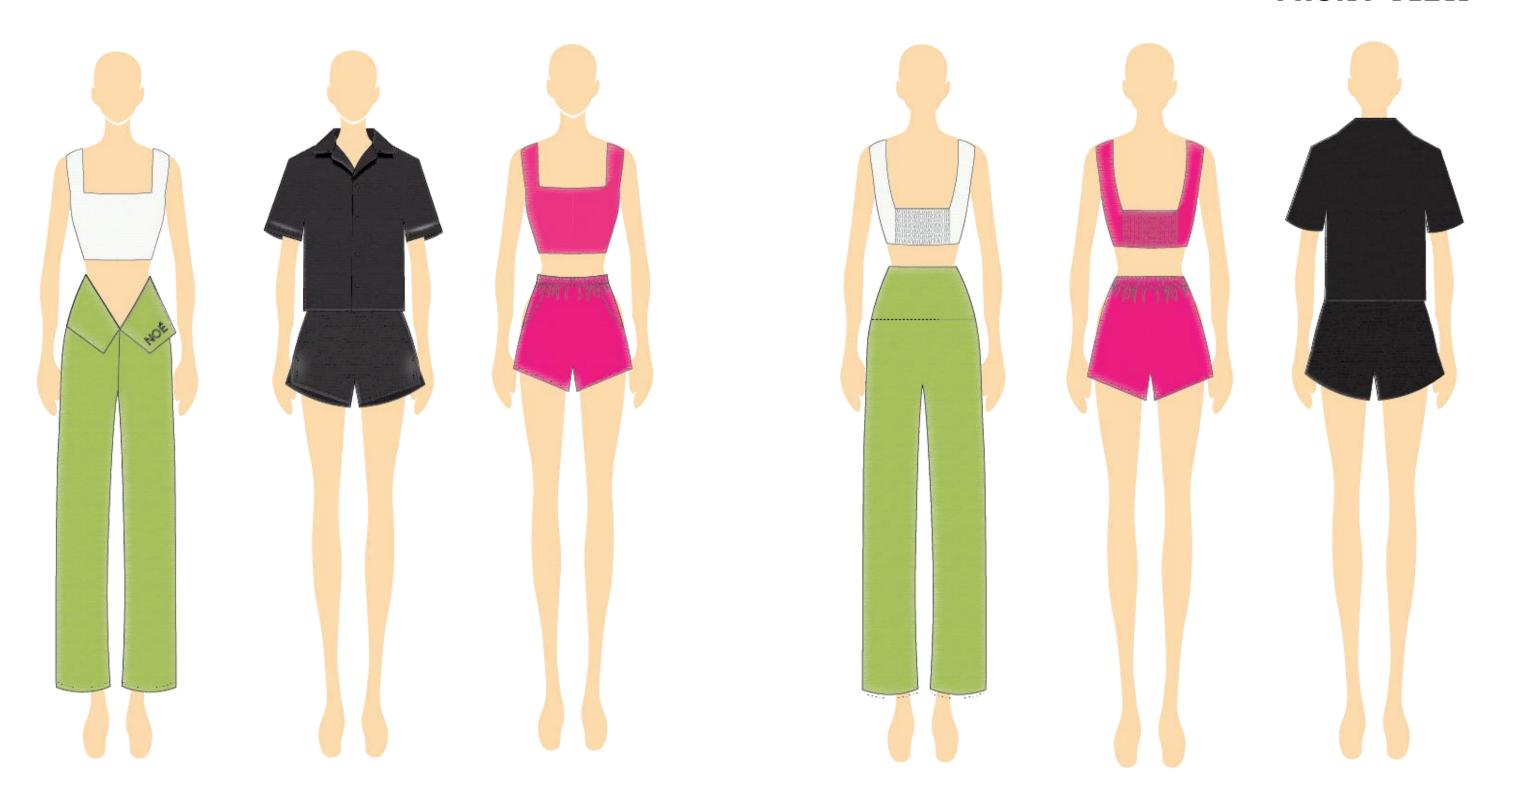

## PRODUCT & PRICE

PRODUCT VOL. I " WANDERLUST " FRONT VIEW

PRODUCT VOL. I " WANDERLUST " BACK VIEW

| Date                       | April 6th 2021 |          |           | Style                                 | Black is the new orange shirt |
|----------------------------|----------------|----------|-----------|---------------------------------------|-------------------------------|
| Description                | Shirt          |          |           | Season                                | Summer 2021                   |
|                            |                |          |           | Margin                                | 200%                          |
| Size Range                 | S,M,M,L        | 2        |           | Retail Price                          | Rp562.500                     |
| Colors                     | Black          |          |           | Final                                 | Rp575.000                     |
| 1. Material                | Meter          | Price    | Amount    | Front                                 |                               |
| Terry                      | 1,25           | Rp80.000 | Rp100.000 |                                       |                               |
|                            |                |          |           |                                       |                               |
| <b>Total Material Cost</b> |                |          | Rp100.000 | /                                     | <b>\</b>                      |
| 2. Other                   | Quantity       | Price    | Amount    | l / .                                 | . \                           |
| Elastics Sewing            | 1              | Rp10.000 | Rp10.000  |                                       |                               |
| Button                     | 5              | Rp5.000  | Rp25.000  |                                       | •                             |
| Brand label                | 1              | Rp1.000  | Rp1.000   |                                       | •                             |
| Care label                 | 1              | Rp1.000  | Rp1.000   | L                                     |                               |
| Size label                 | 1              | Rp500    | Rp500     | Back                                  |                               |
| <b>Total Others Cost</b>   |                |          | Rp37.500  |                                       |                               |
| 3. Labor                   | Quantity       | Price    | Amount    |                                       |                               |
| Pattern Maker              | 1              | Rp0      | Rp0       |                                       |                               |
| Flat Drawing Maker         | 1              | Rp0      | Rp0       | £254.                                 |                               |
| Sewing                     | 1              | Rp50.000 | Rp50.000  | · · · · · · · · · · · · · · · · · · · |                               |
| Total Labour Cost          |                | Rp50.000 | Rp50.000  |                                       |                               |
| 4. Total Cost              |                |          | Rp187.500 |                                       |                               |

| Date                       | April 6th 2021 |          |           | Style              | V-neck triangle top |
|----------------------------|----------------|----------|-----------|--------------------|---------------------|
| Description                | V-Neck top     |          |           | Season             | Summer 2021         |
|                            |                |          |           | Margin             | 200%                |
| Size Range                 | S,M,M,L        |          |           | Retail Price       | Rp472.500           |
| Colors                     | Baby Pink      |          |           | Final Retail Price | Rp475.000           |
| 1. Material                | Meter          | Price    | Amount    | Front              |                     |
| Terry                      | 1              | Rp70.000 | Rp70.000  |                    |                     |
|                            |                |          |           |                    |                     |
| <b>Total Material Cost</b> |                |          | Rp70.000  |                    |                     |
| 2. Other                   | Quantity       | Price    | Amount    |                    |                     |
| Elastics Sewing            | 1              | 10000    | Rp10.000  |                    |                     |
| Brand label                | 1              | Rp1.000  | Rp1.000   | о                  |                     |
| Care label                 | 1              | Rp1.000  | Rp1.000   |                    |                     |
| Size label                 | 1              | Rp500    | Rp500     | Back               |                     |
| <b>Total Others Cost</b>   |                |          | Rp12.500  |                    | ~                   |
| 3. Labor                   | Quantity       | Price    | Amount    |                    |                     |
| Pattern Maker              | 1              | Rp0      | Rp0       |                    |                     |
| Flat Drawing Maker         | 1              | Rp0      | Rp0       | \                  |                     |
| Sewing                     | 1              | Rp75.000 | Rp75.000  |                    |                     |
| Total Labour Cost          |                | Rp75.000 | Rp75.000  |                    |                     |
| 4. Total Cost              |                |          | Rp157.500 | 4                  | DIDUITORANIONAL     |

|                            | April 6th 2021 |                |          | Ctulo              | Not Booking Booking                                                |
|----------------------------|----------------|----------------|----------|--------------------|--------------------------------------------------------------------|
|                            |                | April 6th 2021 |          | Style              | Not Barbie's Bralette                                              |
| Description                | Bralette       |                |          | Season             | Summer 2021                                                        |
|                            |                |                |          | Margin             | 200%                                                               |
| Size Range                 | S,M,M,L        |                |          | Retail Price       | Rp292.500                                                          |
| Colors                     | Pink Fuschia   |                |          | Final Retail Price | Rp300.000                                                          |
| 1. Material                | Meter          | Price          | Amount   | Front              |                                                                    |
| Terry                      | 0,5            | Rp70.000       | Rp35.000 |                    |                                                                    |
|                            |                |                | IDR      |                    |                                                                    |
| <b>Total Material Cost</b> |                |                | Rp35.000 | \                  |                                                                    |
| 2. Other                   | Quantity       | Price          | Amount   | \                  |                                                                    |
| Elastics Sewing            | 1              | 10000          | Rp10.000 | \                  |                                                                    |
| Brand label                | 1              | Rp1.000        | Rp1.000  | _                  |                                                                    |
| Care label                 | 1              | Rp1.000        | Rp1.000  |                    |                                                                    |
| Size label                 | 1              | Rp500          | Rp500    | Back               |                                                                    |
| <b>Total Others Cost</b>   |                |                | Rp12.500 |                    |                                                                    |
| 3. Labor                   | Quantity       | Price          | Amount   |                    |                                                                    |
| Pattern Maker              | 1              | Rp0            | Rp0      |                    |                                                                    |
| Flat Drawing Maker         | 1              | Rp0            | Rp0      | \                  |                                                                    |
| Sewing                     | 1              | Rp50.000       | Rp50.000 | \ \                | TECHNOLOGIA<br>POR RANGORADO<br>POR RANGO RANGO<br>POR RANGO RANGO |
| Total Labour Cost          |                | Rp50.000       | Rp50.000 |                    | UUGINATIMITAAD<br>BUQNATIMITATA<br>UUGINATIMITATA<br>UUGINATIMITAA |
| 4. Total Cost              |                |                | Rp97.500 |                    |                                                                    |

| Date                       | April 6th 2021 |          |          | Style              | White Petite Bralette                                                                    |
|----------------------------|----------------|----------|----------|--------------------|------------------------------------------------------------------------------------------|
| Description                | Bralette       |          |          | Season             | Summer 2021                                                                              |
|                            |                |          |          | Margin             | 200%                                                                                     |
| Size Range                 | S,M,M,L        |          |          | Retail Price       | Rp292.500                                                                                |
| Colors                     | White          |          |          | Final Retail Price | Rp300.000                                                                                |
| 1. Material                | Meter          | Price    | Amount   | Front              |                                                                                          |
| Terry                      | 0,5            | Rp70.000 | Rp35.000 |                    |                                                                                          |
|                            |                |          | IDR      | \ \                |                                                                                          |
| <b>Total Material Cost</b> |                |          | Rp35.000 | ] \ [              |                                                                                          |
| 2. Other                   | Quantity       | Price    | Amount   | \                  |                                                                                          |
| Elastics Sewing            | 1              | 10000    | Rp10.000 | \                  |                                                                                          |
| Brand label                | 1              | Rp1.000  | Rp1.000  | \                  |                                                                                          |
| Care label                 | 1              | Rp1.000  | Rp1.000  |                    |                                                                                          |
| Size label                 | 1              | Rp500    | Rp500    | Back               |                                                                                          |
| <b>Total Others Cost</b>   |                |          | Rp12.500 |                    |                                                                                          |
| 3. Labor                   | Quantity       | Price    | Amount   |                    |                                                                                          |
| Pattern Maker              | 1              | Rp0      | Rp0      | ]                  |                                                                                          |
| Flat Drawing Maker         | 1              | Rp0      | Rp0      | ] \                |                                                                                          |
| Sewing                     | 1              | Rp50.000 | Rp50.000 | ] \ '              | (EUCARO)//UDCO<br>(EUCARO)//UDCO<br>(EUCARO)//UDCO                                       |
| Total Labour Cost          |                | Rp50.000 | Rp50.000 | \                  | (0.000,000,000,000)<br>(0.000,000,000,000)<br>(0.000,000,000,000)<br>(0.000,000,000,000) |
| 4. Total Cost              |                |          | Rp97.500 |                    | 2000 ANIONING ANION                                                                      |