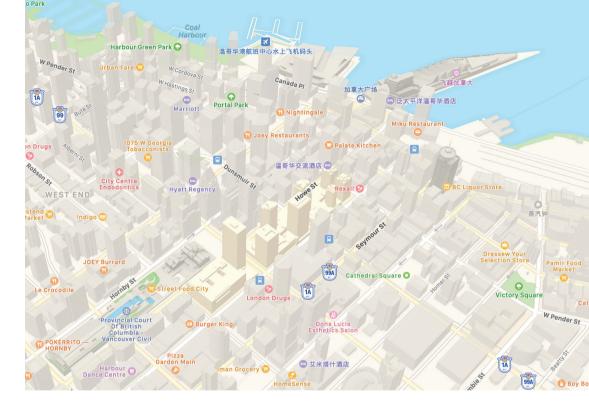

#### Location:

The location of my brand will be inside Pacific Centre-701 W Georgia, Street, Vancouver, Canada.

Pacific Centre is a shopping mall located in downtown Vancouver, British Columbia, Canada and managed by Cadillac Fairview. It is the largest shopping mall in Downtown Vancouver. People who comes to the Centre are mainly on enjoying high quality shopping experience.

Pacific Centre-701 W Georgia, Street, Vancouver, Canada.

### LOCATION