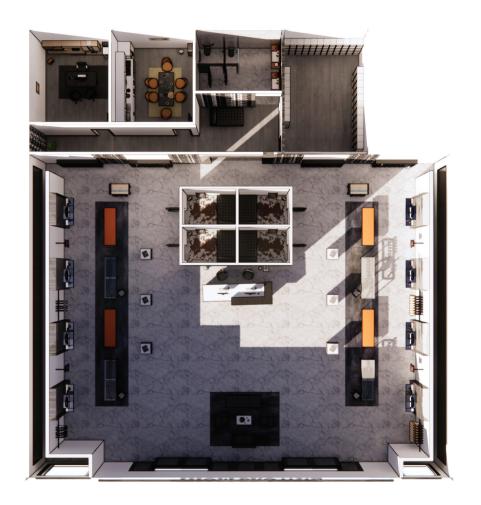

eet, Vancouver, Canada.

Pacific Centre is a shopping mall located in downtown Vancouver, British Columbia, Canada and managed by Cadillac Fairview. It is the largest shopping mall in Downtown Vancouver. People who comes to the Centre are mainly on enjoying high quality shopping experience.

#### Concept:

The concept of this clothing boutique will be crispy white. The perfection of white is uncomplicated, pure, unspoiled, natural and clean. Moreover, white can also make rooms seems larger and more spacious. In Chinese Feng Shui, white is considered a powerful color. It is a system arranging your environment harmony. Furthermore, Metal, wood and glass accents go extraordinary well with white.



Pacific Centre-701 W Georgia, Street, Vancouver, Canada.

### LOCATION

# FLOOR PLAN RENDER





## RENDERING



FRONT DESK





DISPLAY AREA CHANGE ROOM

13

#### RENDERING



CORRIDOR REST AREA







## MANAGER OFFICE