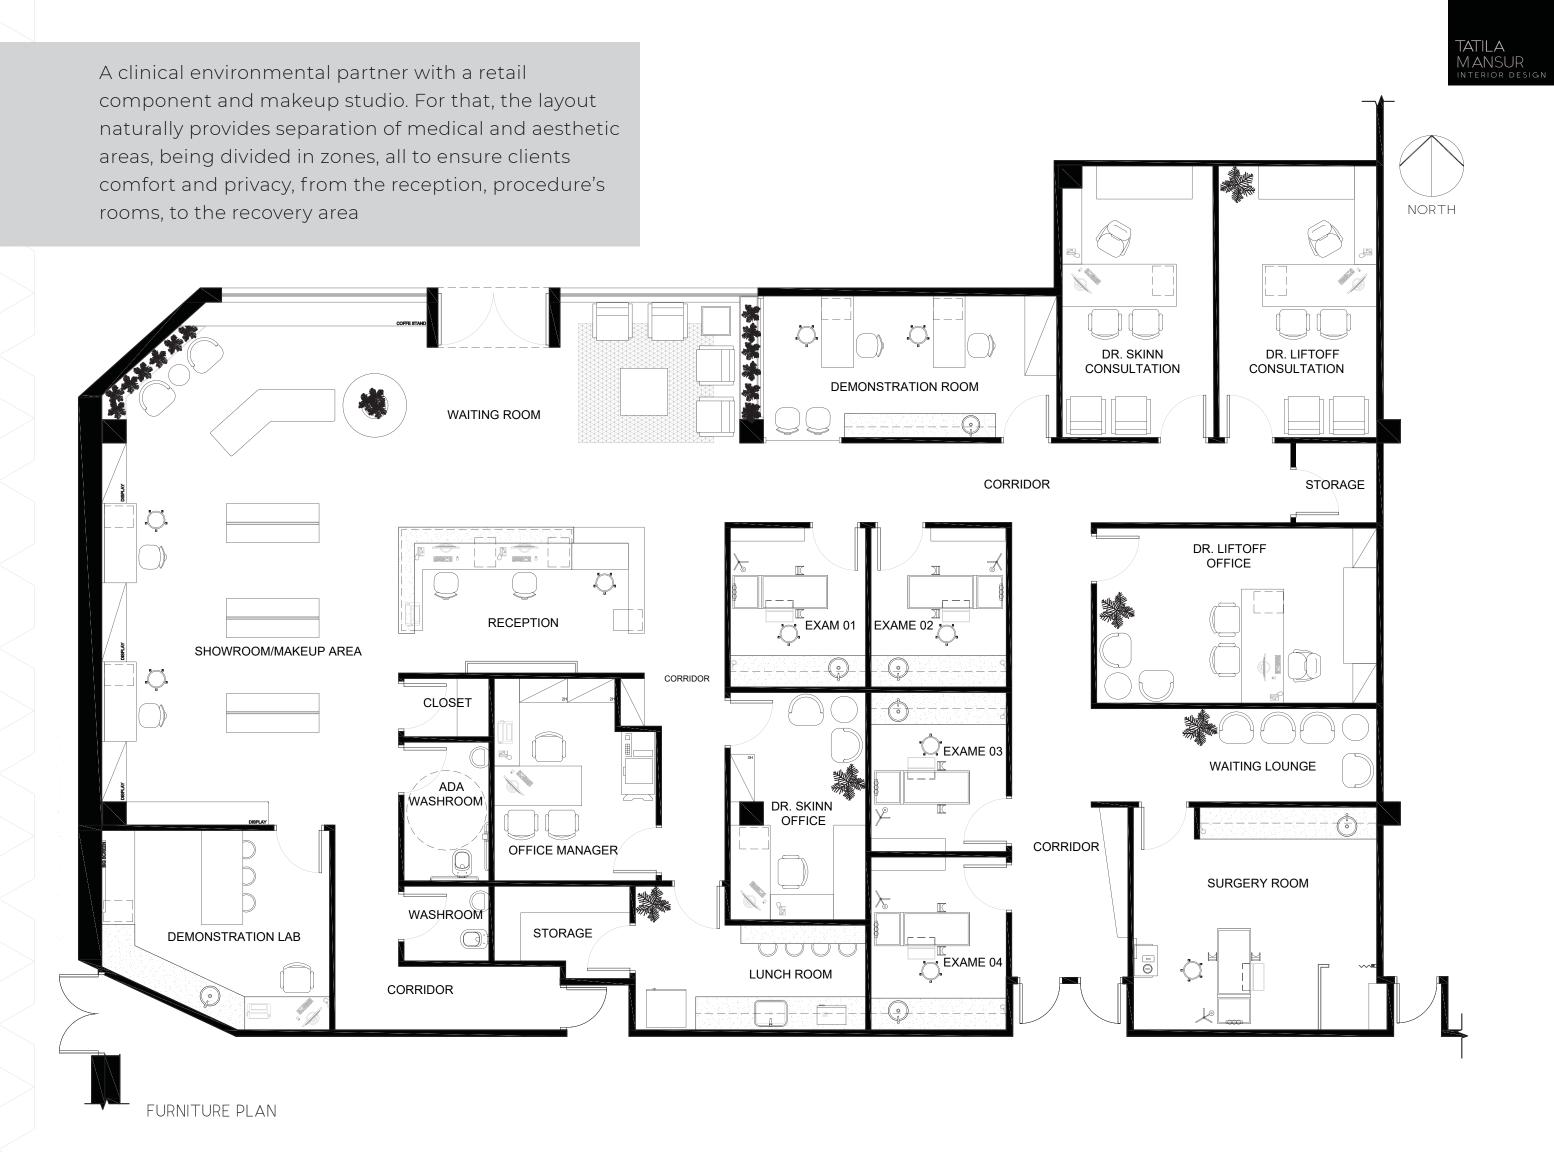

## LIFTOFF & SKINN WHITE ROCK - BC

The LIFTOFF & SKINN clinic is a project that attaches aesthetic in two strands, the plastic surgery and makeup, also bringing small procedures and market products that will make the customer's life easy.

#### DEMONSTRATION LAB

An Educational zone, where customers will receive proper instructions for the use of products, as well as beauty workshops and courses